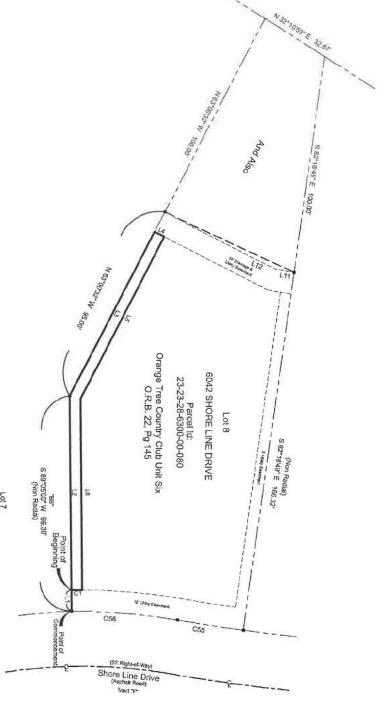

# EXHIBIT "A" LEGAL DESCRIPTION AND SKETCH OF DESCRIPTION

## Sketch of Description

#### Legal Description:

THE 5 FOOT UTILITY EASEMENT ALONG THE SOUTH PROPERTY LINE OF LOT 8, ORANGE TREE COUNTRY CLUB UNIT SIX, DR. PHILLIPS, ACCORDING TO THE PLAT RECORDED IN PLAT BOOK 22, PAGES 145 AND 146, AS RECORED IN THE PUBLIC RECORDS OF ORANGE COUNTY, FLORIDA; SAID LAND SITUATE, LYING AND BEING IN ORANGE COUNTY, FLORIDA. MORE PARTICULARLY DESCRIBED AS FOLLOWS:

COMMENCING AT THE SOUTHEAST CORNER OF SAID LOT 8, RUN SOUTH 89°05'00" WEST AT A DISTANCE OF 10.00 FEET TO THE POINT OF BEGINNING

THENCE RUN SOUTH 89°05'00" WEST AT A DISTANCE OF 89.30 FEET; THENCE RUN NORTH 63°00'32" WEST AT A DISTANCE OF 85.00 FEET; THENCE RUN NORTH 26°59'28" EAST AT A DISTANCE 5.00 FEET; THENCE RUN SOUTH 63°00'32" EAST AT A DISTANCE OF 83.76 FEET; THENCE RUN NORTH 89°05'00" EAST AT A DISTANCE OF 88.07 FEET TO A POINT ON A CURVE, CONCAVE EASTERLY, SAID CURVE HAVING A RADIUS OF 260.00 FEET, AND A CHORD BEARING OF SOUTH 00°55'00" EAST, AT A DISTANCE OF 5.00 FEET; THENCE RUN SOUTHERLY ALONG SAID CURVE THROUGH AN ANGLE OF 2°15'24" AT A DISTANCE OF 5.00 FEET BACK TO THE POINT OF BEGINNING. CONTAINING AN AREA OF 915.28 SQUARE FEET, 0.021 ACRES PLUS OR MINUS.

## Sketch of Description

|        | Line Table    |        |
|--------|---------------|--------|
| Line # | Direction     | Length |
| L1     | S89° 05' 00"W | 10,00  |
| L2     | S89° 05' 00"W | 89,30' |
| L3     | N63° 00' 32"W | 85.00  |
| L4     | N26° 59' 28"E | 5.00'  |
| L.5    | S63° 00' 32"E | 83.76  |
| L6     | N89° 05' 00"E | 88.07  |

<u>C1</u> R= 260.00' L= 5,00' Δ= 01°06'07" Chord Bearing≔ S 00°55'00" E 5.00'

C56
R= 250,00'
L= 48,91'
Δ= 11°12'35"
Chord Bearing=

C55 R= 776.93\* L= 30.60' A= 02\*15'24\* Chord Bearing= S 08\*44'18\* W 30.60'