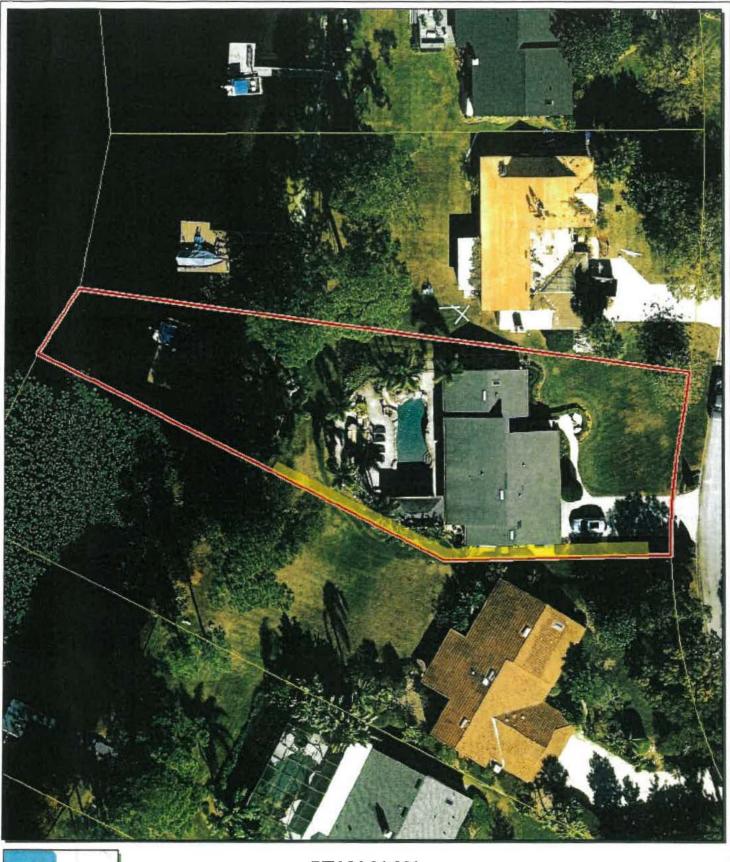

Location: S23/T23/R28 Petition to vacate a portion of a 5-foot-wide

utility easement located along the south property line of his residential lot located within the Orange Tree Country Club Subdivision containing approximately 915.3 square feet. Public interest was created by the plat of Orange Tree Country Club Unit 6 as recorded in Plat Book 22, Page 145 of the public records of Orange County, Florida. The parcel ID number is 23-23-28-6300-00-080. The parcel address is 6042 Shore Line Drive, and the

#### PUBLIC WORKS DEPARTMENT DEVELOPMENT ENGINEERING DIVISION REQUEST FOR COUNTY MAYOR'S APPROVAL February 15, 2024

Request authorization to schedule a Public Hearing for the Petition to Vacate 24-01-001. This is a request from Kelly and Samantha Klatt to vacate a portion of a 5-foot-wide utility easement along their west property line. Public interest was created by the Plat of Orange Tree Country Club Unit 6 as recorded in Plat Book 22, Page 145 of the public records of Orange County, Florida and lies in District 1. The staff has no objection to this request.

Public interest was created by the Plat of Orange Tree Country Club Unit 6 as recorded in Plat Book 22, Page 145 of the public records of Orange County, Florida.

ATTACH SKETCH AND DESCRIPTION: Attached as Exhibit "A" is a sketch and legal description prepared by a registered land surveyor accurately showing and describing the above-described right-of-way or easement, and showing its location in relation to the surrounding property.