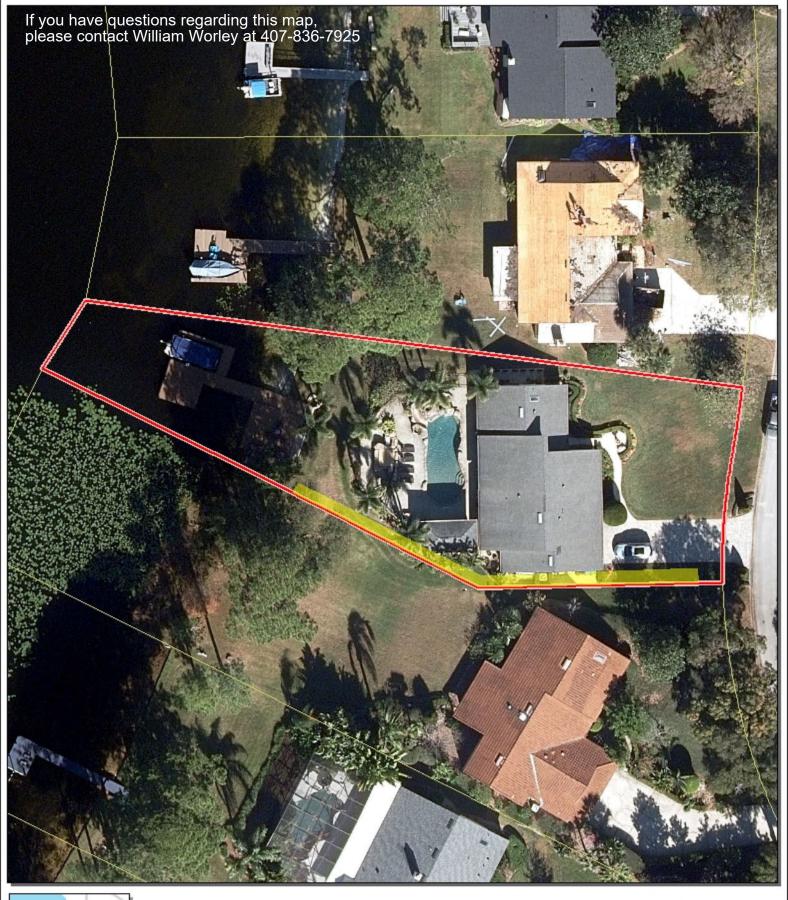

Location: S23/T23/R28 Petition to vacate a portion of a 5-foot-wide

utility easement located along the south property line of his residential lot located within the Orange Tree Country Club Subdivision containing approximately 915.3 square feet. Public interest was created by the plat of Orange Tree Country Club Unit 6 as recorded in Plat Book 22, Page 145 of the public records of Orange County, Florida. The parcel ID number is 23-23-28-6300-00-080. The parcel address is 6042 Shore Line Drive, and the

#### PUBLIC WORKS DEPARTMENT DEVELOPMENT ENGINEERING DIVISION REQUEST FOR COUNTY MAYOR'S APPROVAL February 15, 2024

Request authorization to schedule a Public Hearing for the Petition to Vacate 24-01-001. This is a request from Kelly and Samantha Klatt to vacate a portion of a 5-foot-wide utility easement along their west property line. Public interest was created by the Plat of Orange Tree Country Club Unit 6 as recorded in Plat Book 22, Page 145 of the public records of Orange County, Florida and lies in District 1. The staff has no objection to this request.

Public interest was created by the Plat of Orange Tree Country Club Unit 6 as recorded in Plat Book 22, Page 145 of the public records of Orange County, Florida.

ATTACH SKETCH AND DESCRIPTION: Attached as Exhibit "A" is a sketch and legal description prepared by a registered land surveyor accurately showing and describing the above-described right-of-way or easement, and showing its location in relation to the surrounding property.

#### Legal Description:

THE 5 FOOT UTILITY EASEMENT ALONG THE SOUTH PROPERTY LINE OF LOT 8, ORANGE TREE COUNTRY CLUB UNIT SIX, DR. PHILLIPS, ACCORDING TO THE PLAT RECORDED IN PLAT BOOK 22, PAGES 145 AND 146, AS RECORED IN THE PUBLIC RECORDS OF ORANGE COUNTY, FLORIDA; SAID LAND SITUATE, LYING AND BEING IN ORANGE COUNTY, FLORIDA. MORE PARTICULARLY DESCRIBED AS FOLLOWS:

COMMENCING AT THE SOUTHEAST CORNER OF SAID LOT 8, RUN SOUTH 89°05'00" WEST AT A DISTANCE OF 10.00 FEET TO THE POINT OF BEGINNING

THENCE RUN SOUTH 89°05'00" WEST AT A DISTANCE OF 89.30 FEET; THENCE RUN NORTH 63°00'32" WEST AT A DISTANCE OF 85.00 FEET; THENCE RUN NORTH 26°59'28" EAST AT A DISTANCE 5.00 FEET; THENCE RUN SOUTH 63°00'32" EAST AT A DISTANCE OF 83.76 FEET; THENCE RUN NORTH 89°05'00" EAST AT A DISTANCE OF 88.07 FEET TO A POINT ON A CURVE, CONCAVE EASTERLY, SAID CURVE HAVING A RADIUS OF 260.00 FEET, AND A CHORD BEARING OF SOUTH 00°55'00" EAST, AT A DISTANCE OF 5.00 FEET; THENCE RUN SOUTHERLY ALONG SAID CURVE THROUGH AN ANGLE OF 2°15'24" AT A DISTANCE OF 5.00 FEET BACK TO THE POINT OF BEGINNING. CONTAINING AN AREA OF 915.28 SQUARE FEET, 0.021 ACRES PLUS OR MINUS.