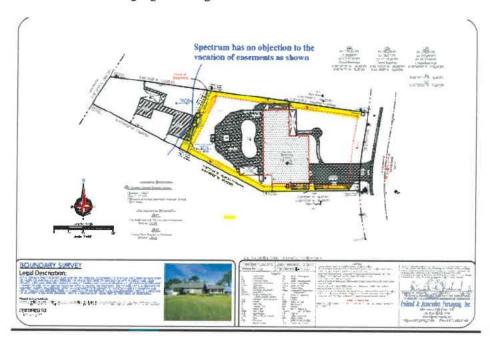

#### Dear Mr. Klatt:

Spectrum has reviewed your request to vacate 5'side & 10' rear utility easement of lot 8 Orange Tree Country Club Plat Book 6 22/145 LOT 8. Spectrum has no objection to the vacate of easement for the area as shown in this highlight drawing below.

#### Legal Description:

THE 5 FOOT UTILITY EASEMENT ALONG THE SOUTH PROPERTY LINE OF LOT 8, ORANGE TREE COUNTRY CLUB UNIT SIX, DR. PHILLIPS, ACCORDING TO THE PLAT RECORDED IN PLAT BOOK 22, PAGES 145 AND 146, AS RECORED IN THE PUBLIC RECORDS OF ORANGE COUNTY, FLORIDA; SAID LAND SITUATE, LYING AND BEING IN ORANGE COUNTY, FLORIDA. MORE PARTICULARLY DESCRIBED AS FOLLOWS:

COMMENCING AT THE SOUTHEAST CORNER OF SAID LOT 8, RUN SOUTH 89°05'00" WEST AT A DISTANCE OF 10.00 FEET TO THE POINT OF BEGINNING

THENCE RUN SOUTH 89°05'00" WEST AT A DISTANCE OF 89.30 FEET; THENCE RUN NORTH 63°00'32" WEST AT A DISTANCE OF 85.00 FEET; THENCE RUN NORTH 26°59'28" EAST AT A DISTANCE 5.00 FEET; THENCE RUN SOUTH 63°00'32" EAST AT A DISTANCE OF 83.76 FEET; THENCE RUN NORTH 89°05'00" EAST AT A DISTANCE OF 88.07 FEET TO A POINT ON A CURVE, CONCAVE EASTERLY, SAID CURVE HAVING A RADIUS OF 260.00 FEET, AND A CHORD BEARING OF SOUTH 00°55'00" EAST, AT A DISTANCE OF 5.00 FEET; THENCE RUN SOUTHERLY ALONG SAID CURVE THROUGH AN ANGLE OF 2°15'24" AT A DISTANCE OF 5.00 FEET BACK TO THE POINT OF BEGINNING. CONTAINING AN AREA OF 915.28 SQUARE FEET, 0.021 ACRES PLUS OR MINUS.