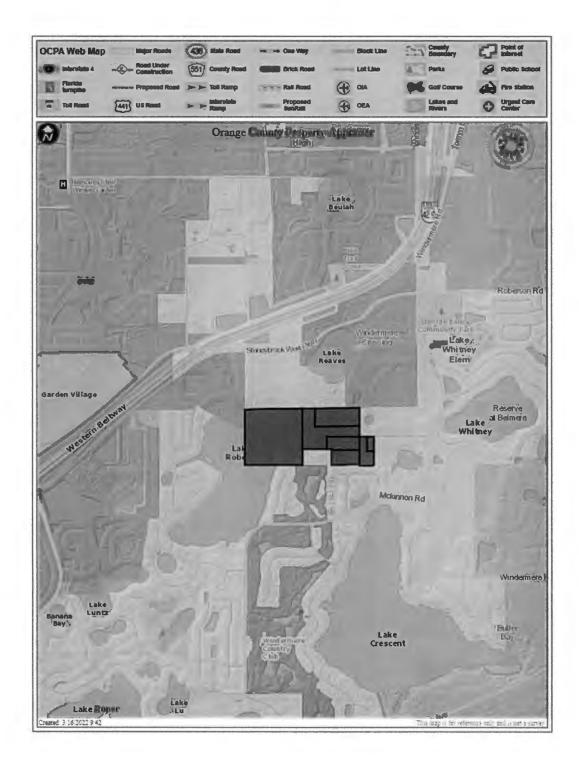

lvania corporation on behalf of such corporation, oduced as identification.                      |
|                                                                                                         | in the County and State last aforesaid this 18 day                                                  |
| (Notary Stamp)                                                                                          | Signature of Notary Public 2                                                                        |
| MY COMMISSION # GG 969505                                                                               | Print Name:                                                                                         |

# Exhibit "A"

#### "WATERCREST AT WINDERMERE"

Project Location Map



#### Exhibit "B"

#### "WATERCREST AT WINDERMERE"

Parcel IDs: 01-23-27-0000-00-003; 01-23-27-0000-00-004; 01-23-27-0000-00-009; 01-23-27-0000-00-030; 01-23-27-0000-00-058; 01-23-27-0000-00-050; and 01-23-27-0000-00-066

#### **Legal Description:**

PARCEL I

BEGIN AT THE NORTHEAST CORNER OF GOVERNMENT LOT 2 IN SECTION 1, TOWNSHIP 23 SOUTH, RANGE 27 EAST, ORANGE COUNTY, FLORIDA, RUN WEST 1043.75 FEET, THENCE SOUTH 417 42 FEET, THENCE EAST 1043.75 FEET, THENCE NORTH 417 42 FEET TO PLACE OF BEGINNING.

TOGETHER WITH

PARCEL 2

THE NORTH 12 OF GOVERNMENT LOT 2, SECTION 1, TOWNSHIP 23 SOUTH, RANGE 27 EAST, ORANGE COUNTY, FLORIDA, LESS THE FOLLOWING TRACTS.

BEGIN AT THE NORTHEAST CORNER OF GOVERNMENT LOT 2 IN SECTION 1, TOWNSHIP 23 SOUTH, RANGE 27 EAST, RUN WEST 1043.75 FEET, THENCE SOUTH 41