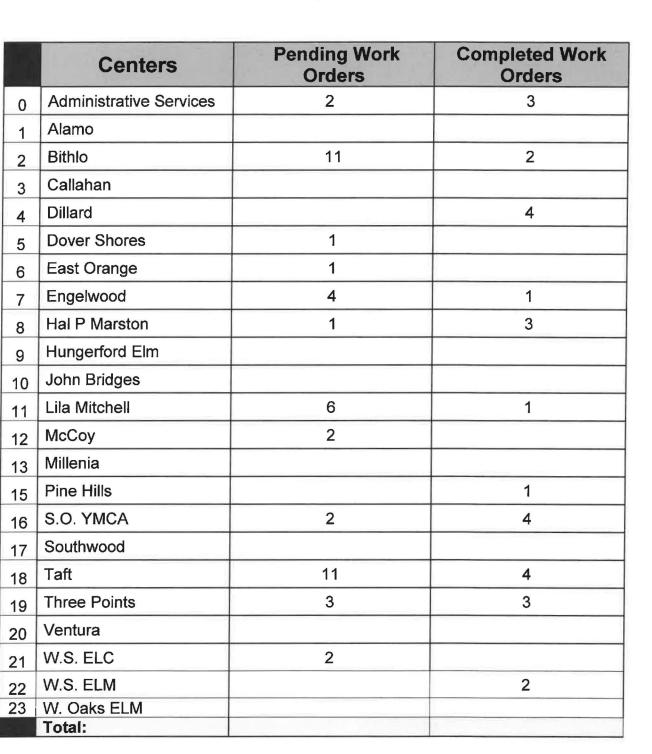

y Aug-22 Total Number of HS children served (report source: CP2001) Number of children meeting requirement of health physicals (report source:CP3035) Number of HS families referred to the FQHC for medical and/or dental services. (report source: CP4120) Number of HS children meeting medical home requirement (report source: CP3021D) Number of HS children meeting immunization requirement (report source:CP3320) Number of HS children meeting Dental home requirement (report source: CP3021D) Number of HS children with an dental exam (report source: CP3035) Number of children needing dental treatment (report source:CP 2110) Number of Health Action Plan (report source CP2110) Number of Site Visit for LPN monthly

### 1536 Funded

## **Medical and**

# Child Plus Work Orders Reporting January 2023



Total # of work orders completed Heads Start Maintenance: <u>26</u> Total # of work orders pending Head Start Maintenance: <u>21</u> Vendors <u>3</u> OCPS open <u>6</u> OCPS closed <u>2</u> OC Facilities open <u>16</u> OC Facilities closed <u>0</u>

January total work orders in Child plus =74, Total completed=28



### Head Start Project Roster

|    |                       |                                        | Scope                                                  | Assign              | Start              | Est Compl   | Date        | Cost     | Status                                                                                         |
|----|-----------------------|----------------------------------------|--------------------------------------------------------|--------------