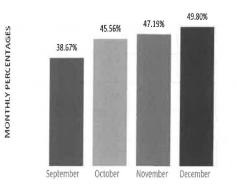

| 106              | 274         |
| Number of Families<br>Experiencing<br>Homelessness    | 114               | 133             | 132              | 105              | 109         |
| Number of Families<br>Acquired housing                | 5                 | 21              | 4                | 1                | 3           |
| Number of ESL/GED<br>Training                         | 0                 | 21              | 22               | 7                | 0           |
| Number of Parents<br>involved in Health<br>Education  | 140               | 275             | 156              | 70               | 228         |



# Family Assessments 91% January 2023

Family Needs Assessments



Partnership Agreement/Goal Setting

Partnership Agreements/Goal Settings

53% January 2023



🦧 U.S. Department of Health & Human Services 🛛 & Administration for Children & Families

# **TOFFICE OF HEAD START**

|                                             |                                      | DEPARTMENT<br>ND HUMAN SERVICES                                                 |
|---------------------------------------------|--------------------------------------|---------------------------------------------------------------------------------|
| ACF                                         | 1. Log No. ACF-PI-HS-23-01           | 2. Issuance Date: 01/06/2023                                                    |
| Administration for Children<br>and Families | 3. Originating Office: Office of Hea | d Start                                                                         |
|