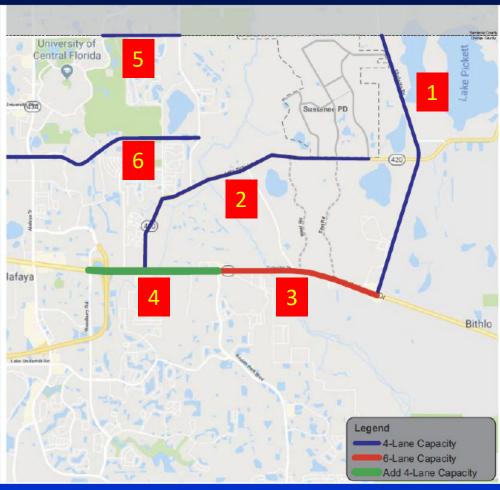

## 2045 Transportation Needs

- Chuluota Rd from SR 50 to Seminole County Line 4 Lanes
- Lake Pickett Rd from Colonial Drive to Chuluota Rd 4 Lanes
- SR 50 from Avalon Park Blvd to Chuluota Rd 6 Lanes
- SR 50 from Woodbury Rd to Avalon Park Blvd New 4 Lane Reliever
- McCulloch Rd from Lockwood Blvd to Tanner Rd 4 Lanes
- Global Transportation Mitigation Sheet ("Term Sheet")
  - Outlines road network impacts associated with the Project
  - Improvements necessary to offset those impacts
  - Associated costs for the improvements and payment schedule
- Proportionate Share Mitigation
  - **\$35,216,555**
- Transportation Impact Fees
  - \$25,130,470