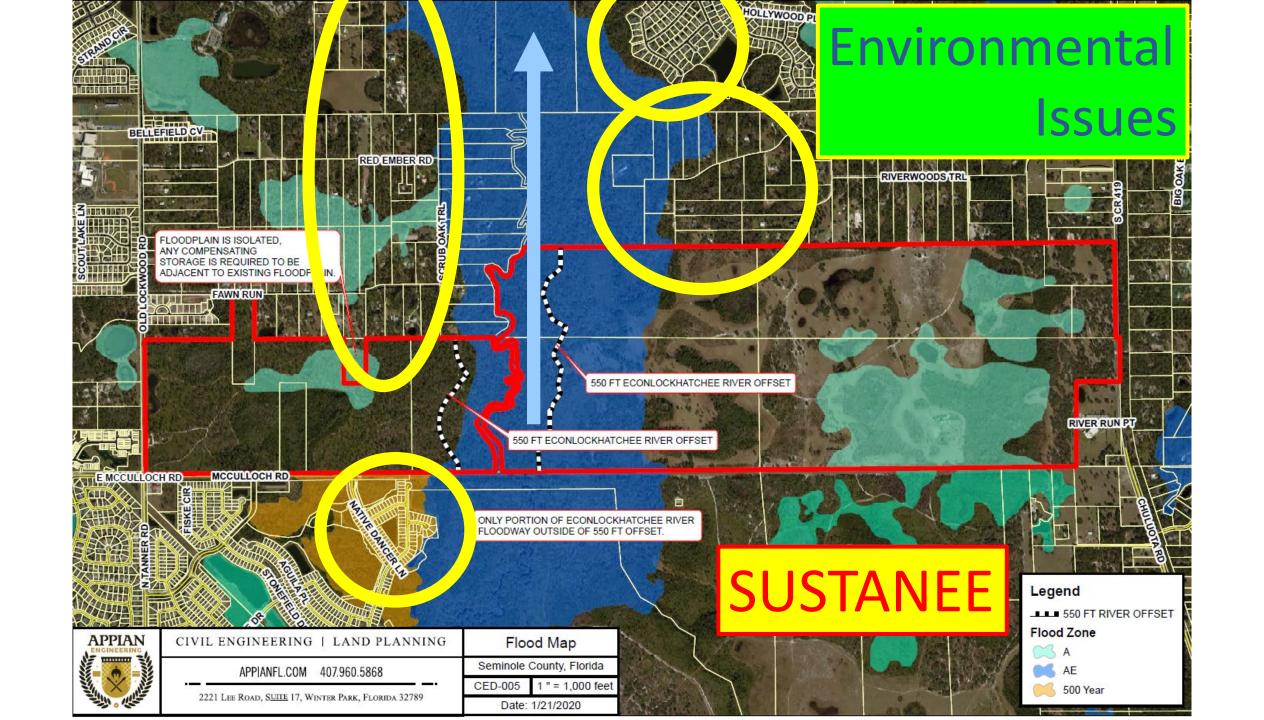

## Sustanee Planned Development – Traff Transportation

## 2045 Transportation Needs

- Chuluota Rd from SR 50 to Seminole County Line 4 Lanes
- Lake Pickett Rd from Colonial Drive to Chuluota Rd 4 Lanes
- SR 50 from Avalon Park Blvd to Chuluota Rd 6 Lanes
- SR 50 from Woodbury Rd to Avalon Park Blvd New 4 Lane Reliever
- McCulloch Rd from Lockwood Blvd to Tanner Rd 4 Lanes
- Global Transportation Mitigation Sheet ("Term Sheet")
  - Outlines road network impacts associated with the Project
  - Improvements necessary to offset those impacts
  - Associated costs for the improvements and payment schedule
- Proportionate Share Mitigation
  - **\$35,216,555**
- Transportation Impact Fees
  - \$25,130,470