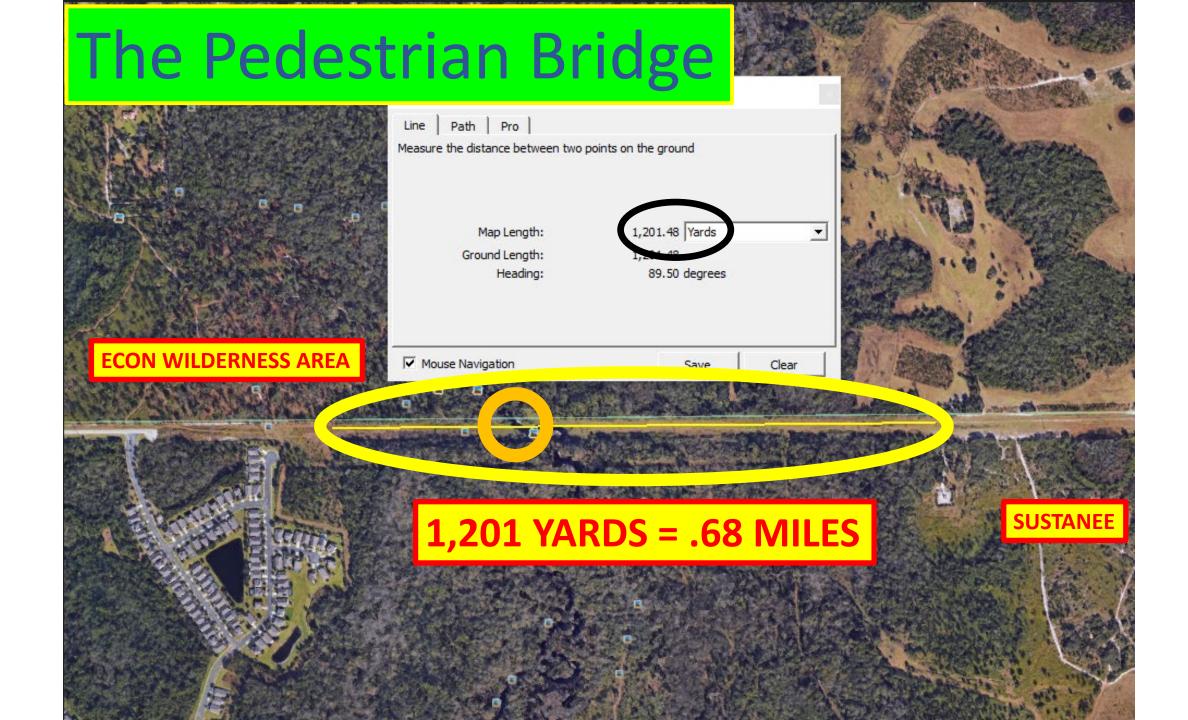

## Sustanee Planned Development – Traff Transportation

## 2045 Transportation Needs

- Chuluota Rd from SR 50 to Seminole County Line 4 Lanes
- Lake Pickett Rd from Colonial Drive to Chuluota Rd 4 Lanes
- SR 50 from Avalon Park Blvd to Chuluota Rd 6 Lanes
- SR 50 from Woodbury Rd to Avalon Park Blvd New 4 Lane Reliever
- McCulloch Rd from Lockwood Blvd to Tanner Rd 4 Lanes
- Global Transportation Mitigation Sheet ("Term Sheet")
  - Outlines road network impacts associated with the Project
  - Improvements necessary to offset those impacts
  - Associated costs for the improvements and payment schedule
- Proportionate Share Mitigation
  - **\$35,216,555**
- Transportation Impact Fees
  - \$25,130,470