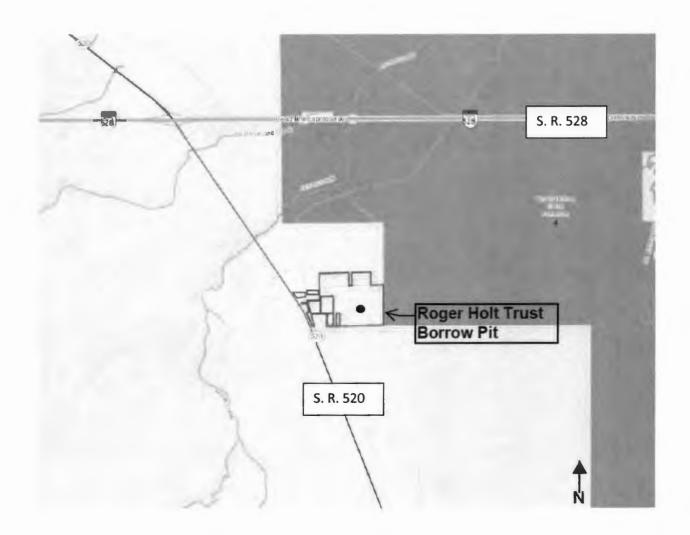

Roger Holt Trust Borrow Pit

Excavation Permit #15-E4-0064

Type of Hearing:

Borrow Pit Public Hearing

Applicant(s):

Roger Holt

Roger Holt Trust 400 Haywood Road

Mt. Gilead, North Carolina 27306

Commission District:

4

General Location:

East of S.R. 520 and south of S. R. 528 (Beachline).

Parcel ID # (s):

Borrow pit:

06-24-34-0000-00-026

Access Road:

## Material Provided:

- (1) Location Map
- (2) Site Plan Sheet

## ROGER HOLT TRUST BORROW PIT EXCAVATION PERMIT #15-E4-0064 LOCATION MAP

OCTOBER 201