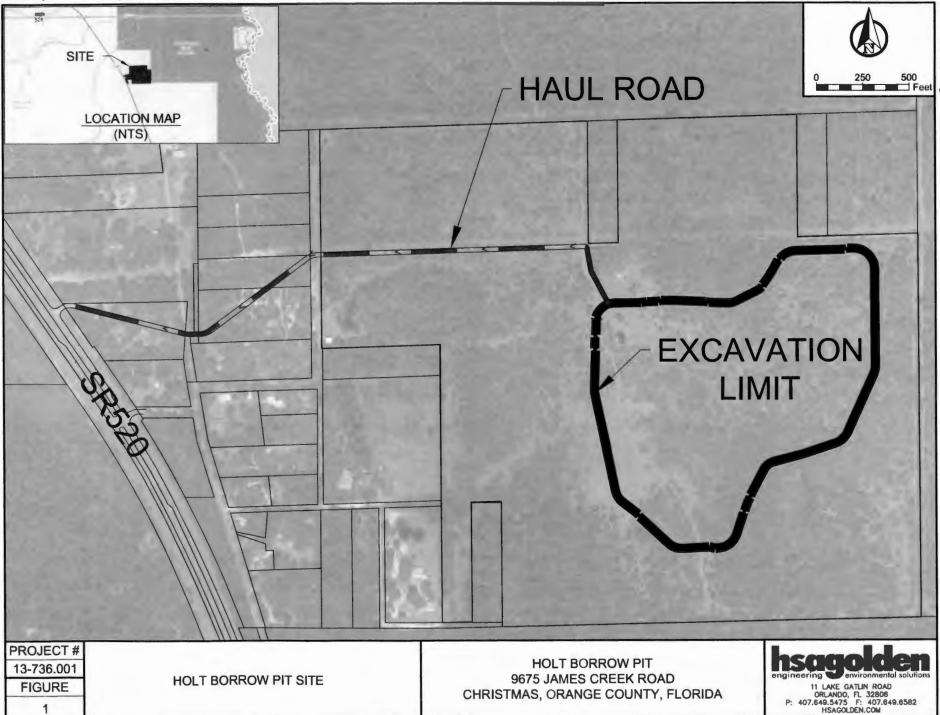

Roger Holt Trust Borrow Pit

Excavation Permit #15-E4-0064

Type of Hearing:

Borrow Pit Public Hearing

Applicant(s):

Roger Holt

Roger Holt Trust 400 Haywood Road

Mt. Gilead, North Carolina 27306

3

Use:

Borrow Pit

Size / Acreage:

35 acre Borrow Pit inside a

175 acre Tract

**BCC** Public Hearing

Required by:

## Material Provided:

- (1) Location Map
- (2) Site Plan Sheet