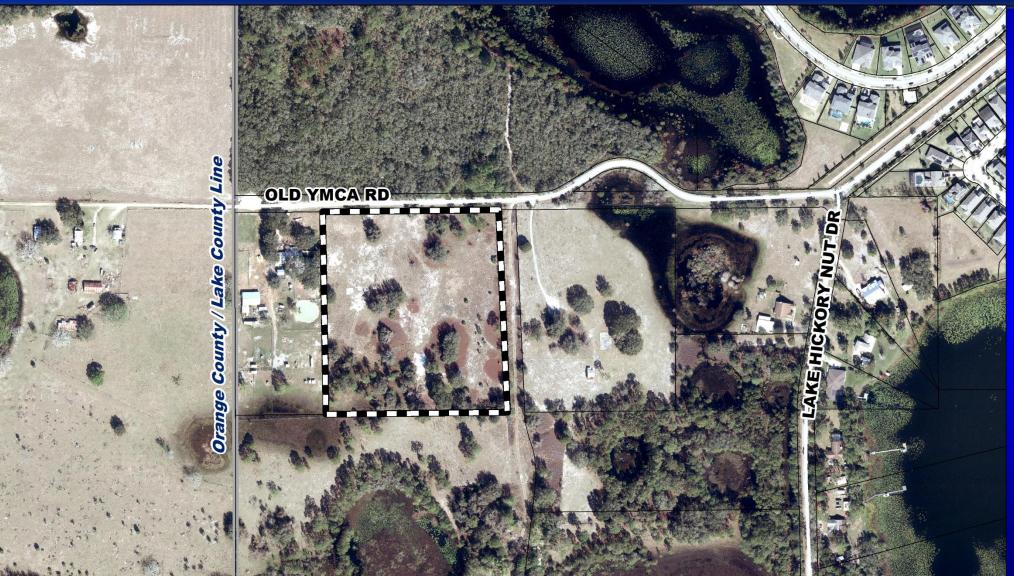

|
| District:  | 1                                                                                                                   |
| Acreage:   | 10.00 acres (affected area)                                                                                         |
| Location:  | South of Old YMCA Road / West of Lake Hickory Nut Drive                                                             |
| Request:   | A PD substantial change to increase the number of students for the pre-school use from 50 students to 150 students. |

#### Kensington Church - Village H Planned Development (PD) Future Land Use Map



### Kensington Church - Village H Planned Development (PD) Zoning Map





## Kensington Church - Village H Planned Development (PD) Aerial Map





### Kensington Church - Village H Planned Development (PD) Land Use Plan





# **Action Requested**

Make a finding of consistency with the Comprehensive Plan and APPROVE an amendment to the Kensington Church – Village H Planned Development (PD) dated "Received February 7, 2025", subject to the conditions listed under the Development Review Committee (DRC) Recommendation in the Staff Report.

**District 1** 

# **Board of County Commissioners**

# **Public Hearings**

March 25, 2025