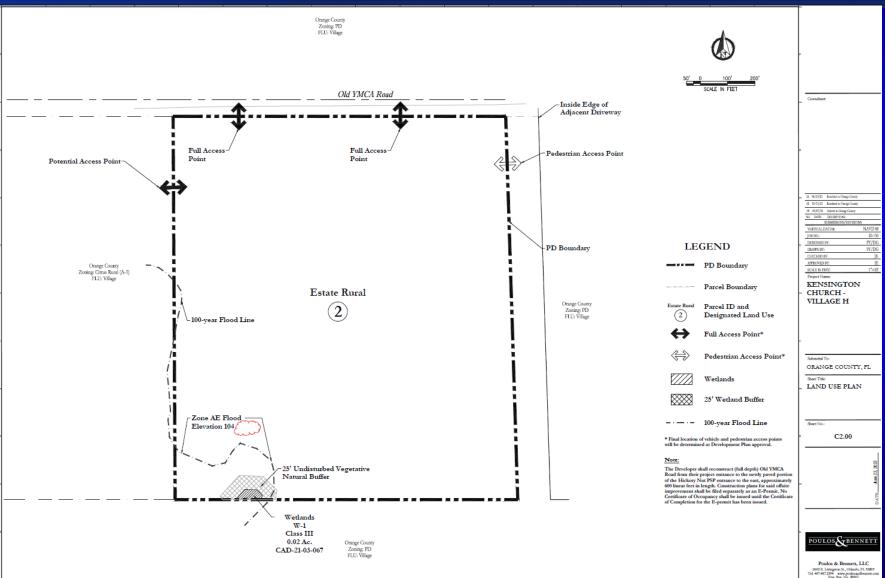

|
| Acreage:   | 10.00 acres (affected area)                                                                                         |
| Location:  | South of Old YMCA Road / West of Lake Hickory Nut Drive                                                             |
| Request:   | A PD substantial change to increase the number of students for the pre-school use from 50 students to 150 students. |

#### Kensington Church - Village H Planned Development (PD) Future Land Use Map



### Kensington Church - Village H Planned Development (PD) Zoning Map





## Kensington Church - Village H Planned Development (PD) Aerial Map





### Kensington Church - Village H Planned Development (PD) Land Use Plan





# **Action Requested**

Make a finding of consistency with the Comprehensive Plan and APPROVE an amendment to the Kensington Church – Village H Planned Development (PD) dated "Received February 7, 2025", subject to the conditions listed under the Development Review Committee (DRC) Recommendation in the Staff Report.

**District 1** 

# **Board of County Commissioners**

# **Public Hearings**

March 25, 2025