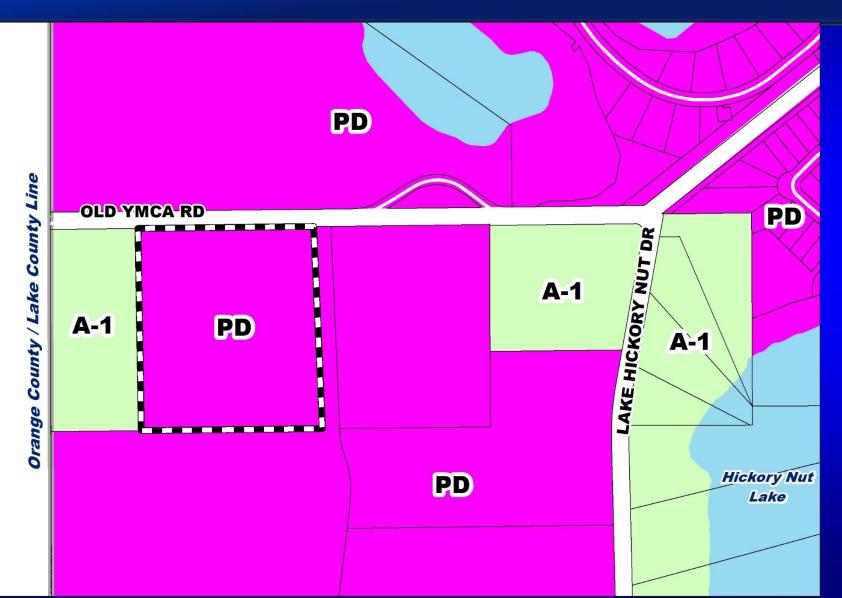

ance Silver, Tri3 Civil Engineering Design Studio, Inc.                                                        |
| District:  | 1                                                                                                                   |
| Acreage:   | 10.00 acres (affected area)                                                                                         |
| Location:  | South of Old YMCA Road / West of Lake Hickory Nut Drive                                                             |
| Request:   | A PD substantial change to increase the number of students for the pre-school use from 50 students to 150 students. |

#### Kensington Church - Village H Planned Development (PD) Future Land Use Map



### Kensington Church - Village H Planned Development (PD) Zoning Map





## Kensington Church - Village H Planned Development (PD) Aerial Map





### Kensington Church - Village H Planned Development (PD) Land Use Plan





# **Action Requested**

Make a finding of consistency with the Comprehensive Plan and APPROVE an amendment to the Kensington Church – Village H Planned Development (PD) dated "Received February 7, 2025", subject to the conditions listed under the Development Review Committee (DRC) Recommendation in the Staff Report.

**District 1** 

# **Board of County Commissioners**

# **Public Hearings**

March 25, 2025