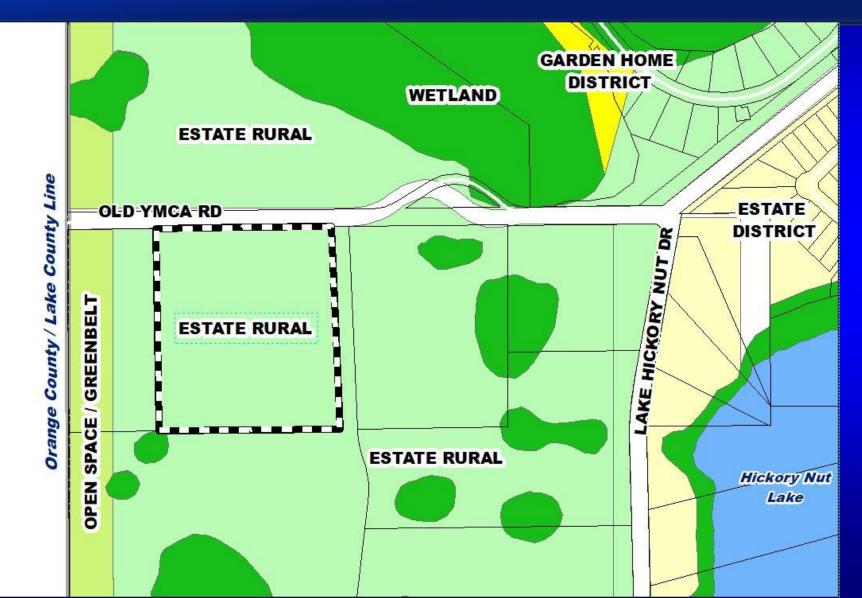

---------------------------------------------------|
| Applicant: | Constance Silver, Tri3 Civil Engineering Design Studio, Inc.                                                        |
| District:  | 1                                                                                                                   |
| Acreage:   | 10.00 acres (affected area)                                                                                         |
| Location:  | South of Old YMCA Road / West of Lake Hickory Nut Drive                                                             |
| Request:   | A PD substantial change to increase the number of students for the pre-school use from 50 students to 150 students. |

#### Kensington Church - Village H Planned Development (PD) Future Land Use Map



### Kensington Church - Village H Planned Development (PD) Zoning Map





## Kensington Church - Village H Planned Development (PD) Aerial Map





### Kensington Church - Village H Planned Development (PD) Land Use Plan





# **Action Requested**

Make a finding of consistency with the Comprehensive Plan and APPROVE an amendment to the Kensington Church – Village H Planned Development (PD) dated "Received February 7, 2025", subject to the conditions listed under the Development Review Committee (DRC) Recommendation in the Staff Report.

**District 1** 

# **Board of County Commissioners**

# **Public Hearings**

March 25, 2025