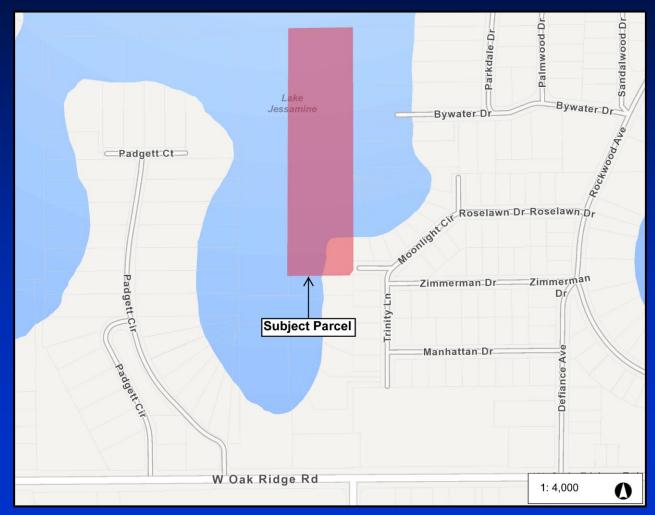

#### 5752 Moonlight Circle, Orlando

Parcel ID No.: 23-23-29-0000-00-158

### 5752 Moonlight Circle, Orlando

Parcel ID No.: 23-23-29-0000-00-158

Project reviewed in accordance with Chapter 15, Article VI, Section 15-218(d) and the review criteria and conditions of issuance therein.