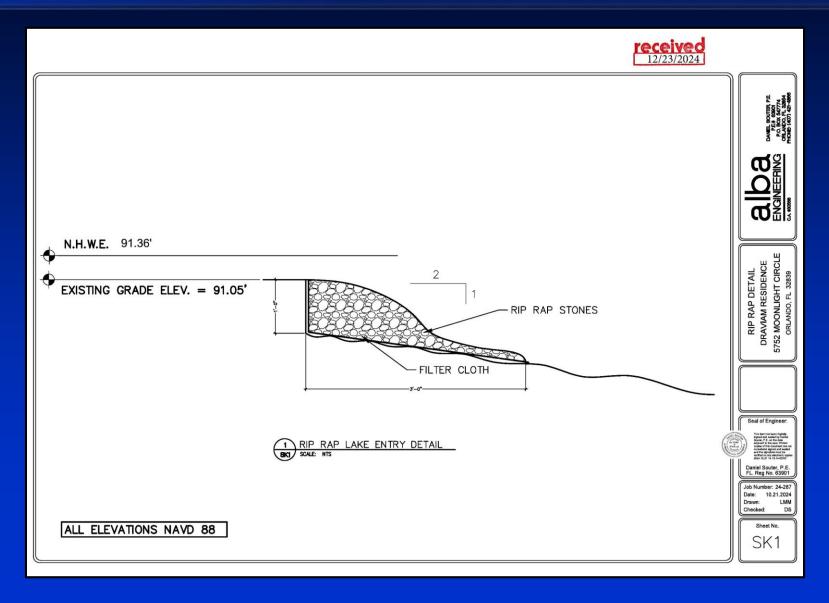

### 5752 Moonlight Circle, Orlando

Parcel ID No.: 23-23-29-0000-00-158

Project reviewed in accordance with Chapter 15, Article VI, Section 15-218(d) and the review criteria and conditions of issuance therein.

#### Lake Informational Sheet Lake Jessamine

NHWE: 91.36' Overflow Elevation: 90.74 Average Annual Recorded Lake Stage