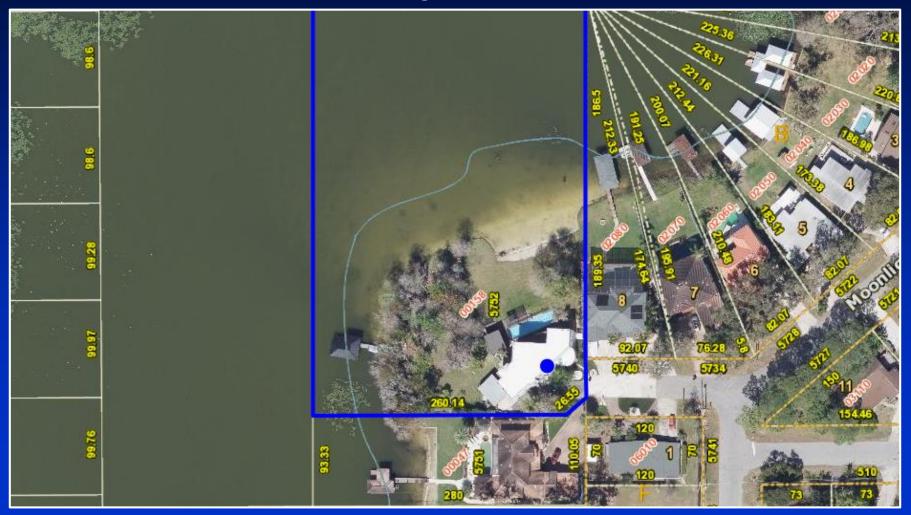

#### 5752 Moonlight Circle, Orlando

Parcel ID No.: 23-23-29-0000-00-158

### 5752 Moonlight Circle, Orlando

Parcel ID No.: 23-23-29-0000-00-158

Project reviewed in accordance with Chapter 15, Article VI, Section 15-218(d) and the review criteria and conditions of issuance therein.