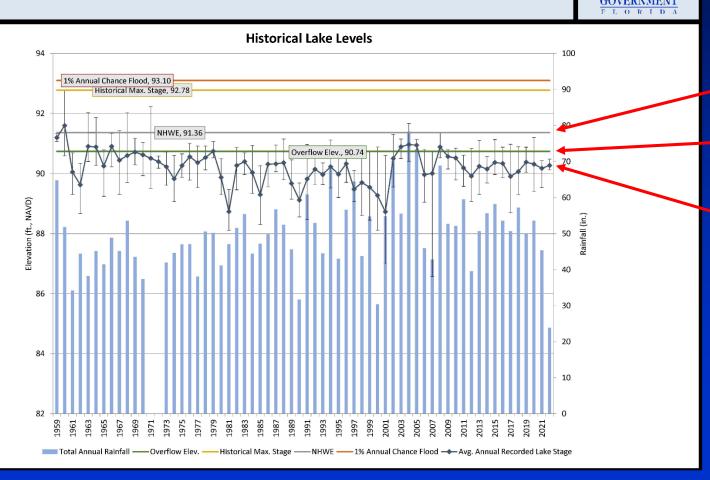

#### Lake Informational Sheet Lake Jessamine

NHWE: 91.36' Overflow Elevation: 90.74 Average Annual Recorded Lake Stage