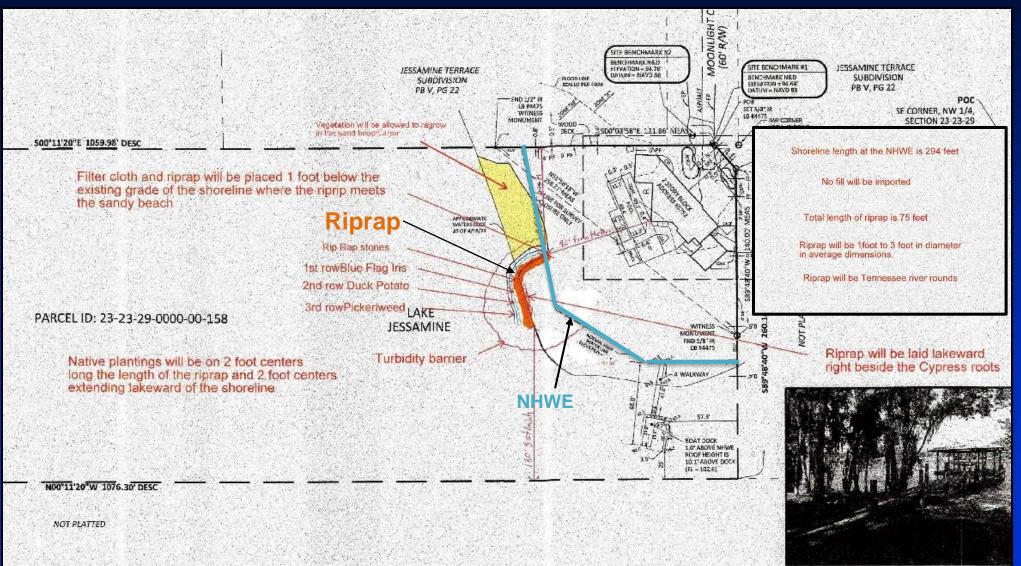

### 5752 Moonlight Circle, Orlando

Parcel ID No.: 23-23-29-0000-00-158

Project reviewed in accordance with Chapter 15, Article VI, Section 15-218(d) and the review criteria and conditions of issuance therein.

#### Lake Informational Sheet Lake Jessamine

NHWE: 91.36' Overflow Elevation: 90.74 Average Annual Recorded Lake Stage