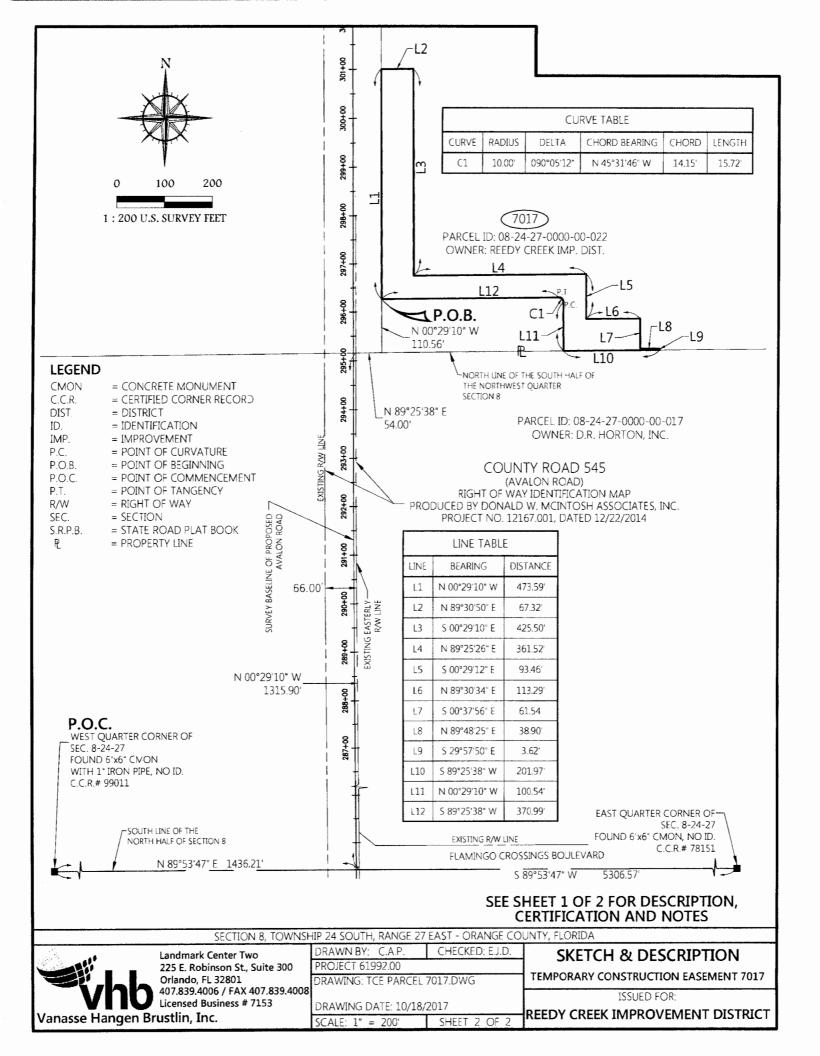

**INSTRUMENT** 

**PROJECT:** 

CR 545 (Avalon Rd) (Osceola County Line to Porter Road)

District 1

**PURPOSE:** 

To provide for access and construction of road improvements.

ITEM:

Temporary Construction Easement (Instrument 7017.1)

Cost: Donation Size: 1.424 acres Term: 3 years

**BUDGET:** 

Account No.: 1034-072-5006-6110

**FUNDS:** 

\$69.50 Payable to Orange County Comptroller

(recording fees)

Real Estate Management Division Agenda Item 2 May 17, 2018 Page 2

**APPROVALS:** Real Estate Management Division

County Attorney's Office Public Works Department Risk Management Division

**REMARKS:** This easement is required for County's CR 545 (Avalon Rd) (Osceola

County Line to Porter Road) project.