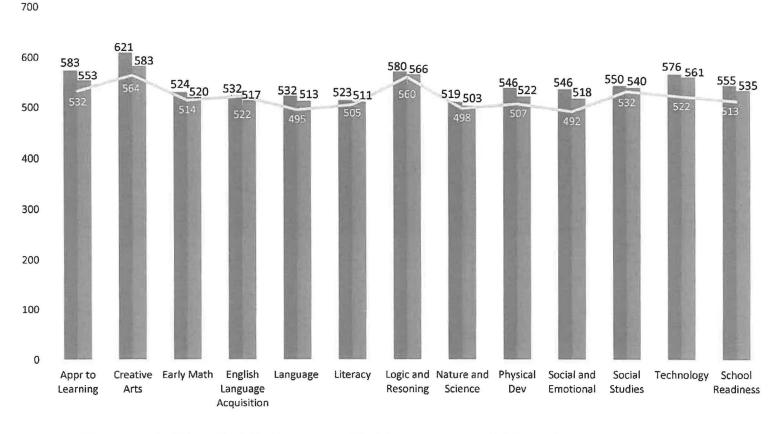

/A                                                | N/A                                                                                                          | Beauty Exchange Beauty Supply, One Stop Housing, Seana's Caribbean, Wood Hill apt                                                             |  |  |  |  |  |  |  |
| Total                    | 1536       | N/A                                                | N/A                                                                                                          |                                                                                                                                               |  |  |  |  |  |  |  |

#### Orange County Head Start Early Childhood Assessment Scores Four Year Old (4 Yrs) January 2024



OCHS 4 yrs old children in the Galileo System January 2024 743 Nation 4 yrs old children in the Galileo System January 2024 2027

Benchmark 2024

<sup>\*</sup>The Developmental Scores (DL) indicates the Orange County Head Start first and second year enrolled children's position in the Galileo Developmental Progression Validated System in comparison with the Nation.

|     |     |     |     |     | Bench | mark Jai | nuary 202 | 24   |      |     |      |     |
|-----|-----|-----|-----|-----|-------|----------|-----------|------|------|-----|------|-----|
| App | CA  | EM  | ELA | LAN | LIT   | L&R      | N&SC      | PD&H | S&ED | SS  | TECH | SR  |
| 532 | 564 | 514 | 522 | 495 | 505   | 560      | 498       | 507  | 492  | 532 | 522  | 513 |

#### Orange County Head Start Early Childhoo