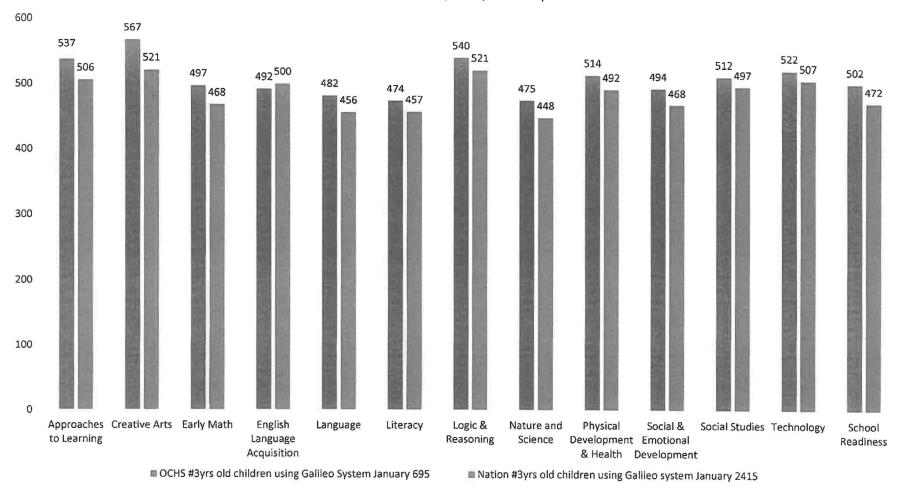

024 743 Nation 4 yrs old children in the Galileo System January 2024 2027

Benchmark 2024

<sup>\*</sup>The Developmental Scores (DL) indicates the Orange County Head Start first and second year enrolled children's position in the Galileo Developmental Progression Validated System in comparison with the Nation.

|     |     |     |     |     | Bench | mark Jai | nuary 202 | 24   |      |     |      |     |
|-----|-----|-----|-----|-----|-------|----------|-----------|------|------|-----|------|-----|
| App | CA  | EM  | ELA | LAN | LIT   | L&R      | N&SC      | PD&H | S&ED | SS  | TECH | SR  |
| 532 | 564 | 514 | 522 | 495 | 505   | 560      | 498       | 507  | 492  | 532 | 522  | 513 |

#### Orange County Head Start Early Childhood Assessment Scores Three Year Old (3 Yrs) January 2024



<sup>\*</sup>The Developmental Scores (DL) indicates the Orange County Head Start first year enrolled children's position in the Galileo Developmental Progression Validated System in comparison with the Nation.

|     | BENCHMARKS January 2024 |     |     |      |     |     |     |     |     |     |      |     |
|-----|-------------------------|-----|-----|------|-----|-----|-----|-----|-----|-----|------|-----|
| APL | CA                      | EM  | ELA | Lang | Lit | LR  | NS  | PDH | SED | SS  | Tech | SR  |
| 487 | 508                     | 466 | 487 | 444  | 454 | 517 | 449 | 468 | 450 | 488 | 480  | 460 |

|                             | BASELINE | JANUARY | JANUARY BENCHMARK |
|-----------------------------|----------|---------|-------------------|
| Approaches to learning      |