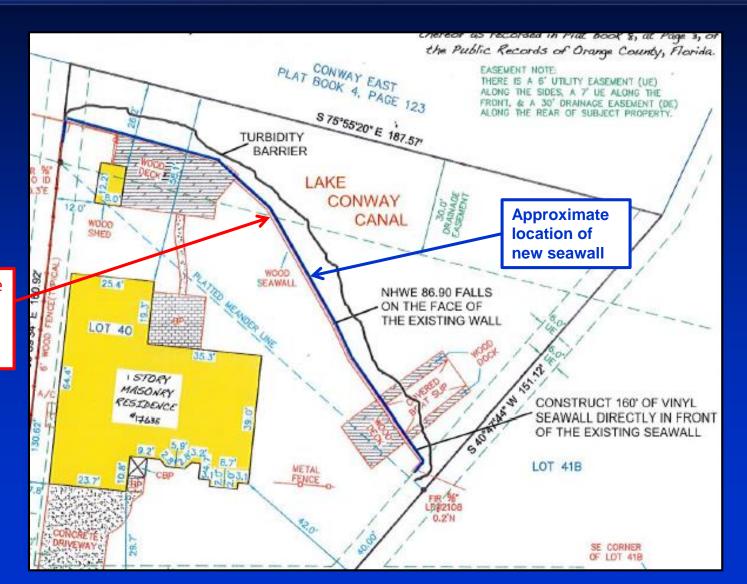

## **Existing Conditions**

Approximate location of existing seawall

## Considerations

- Project reviewed in accordance with Chapter 33, Article II.
- Neighbor to the west has an adjoining seawall.
- Existing wood seawall is beginning to buckle and fail.
- Rip rap and plantings are not being requested to avoid navigation concerns because the property is located on a canal.
- Notification of the public hearing was sent to property owners within 500 feet of the project site.