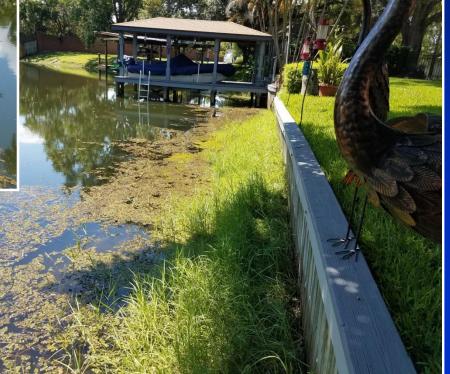

## **Existing Conditions**

Approximate location of existing seawall

## Considerations

- Project reviewed in accordance with Chapter 33, Article II.
- Neighbor to the west has an adjoining seawall.
- Existing wood seawall is beginning to buckle and fail.
- Rip rap and plantings are not being requested to avoid navigation concerns because the property is located on a canal.
- Notification of the public hearing was sent to property owners within 500 feet of the project site.