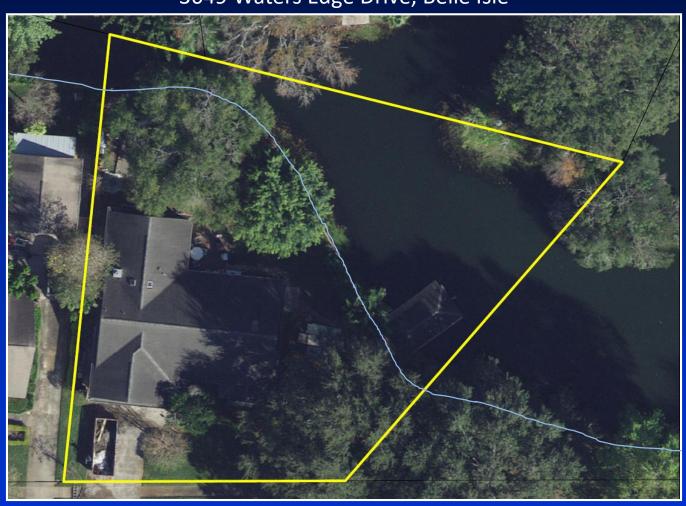

## Shoreline Alteration/Dredge and Fill Permit Application

SADF-18-06-015

**Applicants: John and Karen Edmondson** 

August 7, 2018

3649 Waters Edge Drive, Belle Isle

PARCEL ID #20-23-30-1678-00-400

3649 Waters Edge Drive, Belle Isle

PARCEL ID #20-23-30-1678-00-400