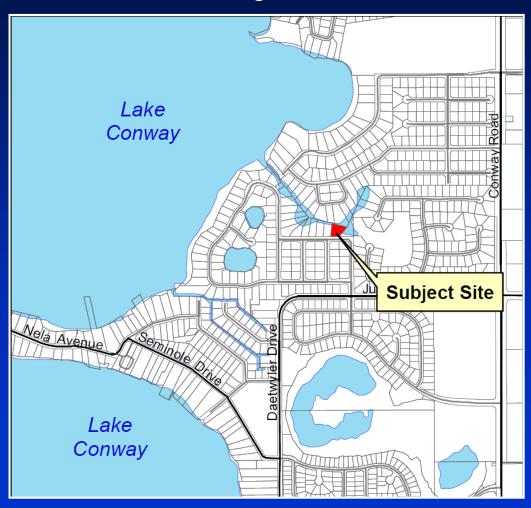

## Shoreline Alteration/Dredge and Fill Permit Application

SADF-18-06-015

**Applicants: John and Karen Edmondson** 

August 7, 2018

3649 Waters Edge Drive, Belle Isle

PARCEL ID #20-23-30-1678-00-400

3649 Waters Edge Drive, Belle Isle

PARCEL ID #20-23-30-1678-00-400