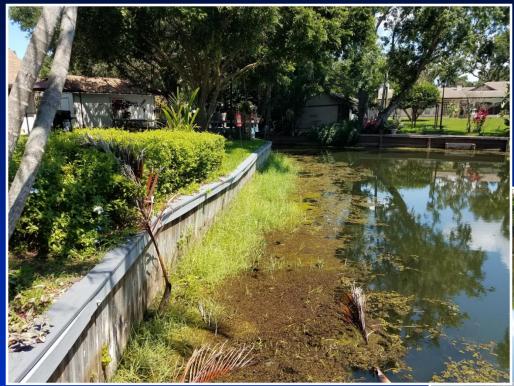

## **Existing Conditions**

Approximate location of existing seawall

## Considerations

- Project reviewed in accordance with Chapter 33, Article II.
- Neighbor to the west has an adjoining seawall.
- Existing wood seawall is beginning to buckle and fail.
- Rip rap and plantings are not being requested to avoid navigation concerns because the property is located on a canal.
- Notification of the public hearing was sent to property owners within 500 feet of the project site.