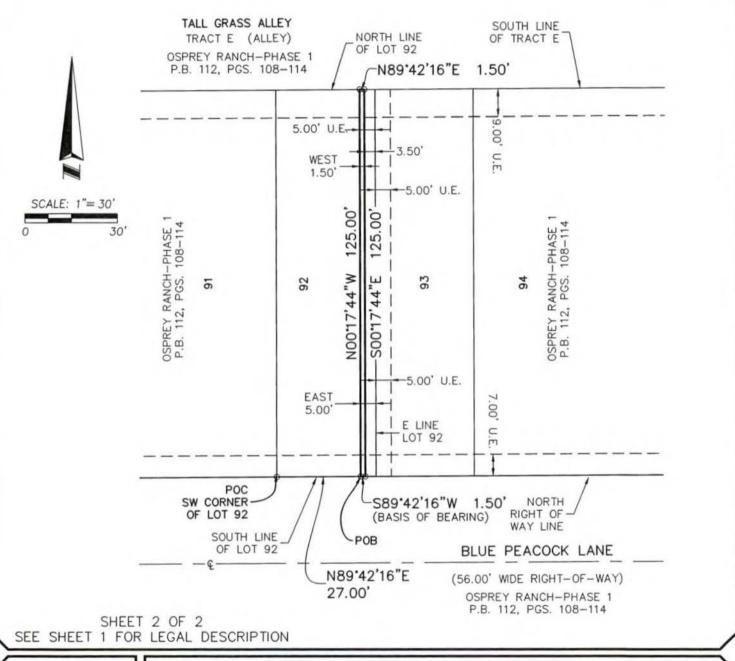

# EXHIBIT "A" LEGAL DESCRIPTION AND SKETCH OF DESCRIPTION

**NOT A SURVEY** LOT 92 UTILITY EASEMENT

### LEGAL DESCRIPTION:

A STRIP OF LAND BEING THE WEST 1.50 FEET OF THE EAST 5.00 FEET OF LOT 92, OSPREY RANCH-PHASE 1, ACCORDING TO THE PLAT THEREOF AS RECORDED IN PLAT BOOK 112, PAGES 108 THROUGH 114 OF THE PUBLIC RECORDS OF ORANGE COUNTY, FLORIDA, LYING IN SECTION 29, TOWNSHIP 24 SOUTH, RANGE 27 EAST IN ORANGE COUNTY, FLORIDA DESCRIBED AS FOLLOWS:

COMMENCE AT THE SOUTHWEST CORNER OF SAID LOT 92; THENCE RUN NORTH 89'42'16" EAST, ALONG THE SOUTH LINE THEREOF FOR A DISTANCE OF 27.00 FEET TO THE POINT OF BEGINNING; THENCE DEPARTING SAID SOUTH LINE RUN NORTH 0017'44" WEST ALONG A LINE 5.00 FEET WEST OF AND PARALLEL, WHEN MEASURED PERPENDICULARLY TO THE EAST LINE OF SAID LOT 92, FOR A DISTANCE OF 125.00 FEET TO A POINT ON THE NORTH LINE OF SAID LOT 92: THENCE RUN NORTH 89°42'16"EAST ALONG SAID NORTH LINE FOR A DISTANCE OF 1.50 FEET TO A LINE 3.50 FEET WEST OF AND PARALLEL, WHEN MEASURED PERPENDICULARLY TO THE AFORESAID EAST LINE OF LOT 92; THENCE RUN SOUTH 00"17'44" EAST ALONG SAID PARALLEL LINE FOR A DISTANCE OF 125.00 FEET TO A POINT ON THE AFORESAID SOUTH LINE OF LOT 92: THENCE RUN SOUTH 89'42'16" WEST ALONG SAID SOUTH LINE FOR A DISTANCE OF 1.50 FEET TO THE POINT OF BEGINNING.

CONTAINING: 187 SQUARE FEET MORE OR LESS.

SHEET 1 OF 2 SEE SHEET 2 FOR SKETCH OF DESCRIPTION

SURVEYING . MAPPING GEOSPATIAL SERVICES www.allen-company.com 16 EAST PLANT STREET ITER GARDEN, FLORIDA 34787 (407) 654-5355 LB#6723