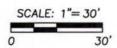

### LEGAL DESCRIPTION:

A STRIP OF LAND BEING THE NORTH 1.50 FEET OF THE SOUTH 5.00 FEET OF LOT 128 OF OSPREY RANCH-PHASE 1, ACCORDING TO THE PLAT THEREOF AS RECORDED IN PLAT BOOK 112, PAGES 108 THROUGH 114 OF THE PUBLIC RECORDS OF ORANGE COUNTY, FLORIDA, LYING IN SECTION 29, TOWNSHIP 24 SOUTH, RANGE 27 EAST IN ORANGE COUNTY, FLORIDA, DESCRIBED AS FOLLOWS:

COMMENCE AT THE NORTHWEST CORNER OF SAID LOT 128; THENCE RUN SOUTH 00"19'16" WEST. ALONG THE WEST LINE THEREOF FOR A DISTANCE OF 27.00 FEET TO THE POINT OF BEGINNING; THENCE DEPARTING SAID WEST LINE RUN SOUTH 89'40'44" EAST ALONG A LINE 5.00 FEET NORTH OF AND PARALLEL, WHEN MEASURED PERPENDICULARLY TO THE SOUTH LINE OF SAID LOT 128, FOR A DISTANCE OF 125.00 FEET TO A POINT ON THE EAST LINE OF SAID LOT 128; THENCE RUN SOUTH 00"19'16" WEST ALONG SAID EAST LINE FOR A DISTANCE OF 1.50 FEET TO A LINE 3.50 FEET NORTH OF AND PARALLEL, WHEN MEASURED PERPENDICULARLY TO THE AFORESAID SOUTH LINE OF LOT 128: THENCE RUN NORTH 89'40'44" WEST ALONG SAID PARALLEL LINE FOR A DISTANCE OF 125.00 FEET TO A POINT ON THE AFORESAID WEST LINE OF LOT 128; THENCE RUN NORTH 00"19'16" EAST ALONG SAID WEST LINE FOR A DISTANCE OF 1.50 FEET TO THE POINT OF BEGINNING.

CONTAINING: 187 SQUARE FEET MORE OR LESS.

CONTAINING: 187 SQUARE FEET MORE OR LESS.

SHEET 1 OF 2 SEE SHEET 2 FOR SKETCH OF DESCRIPTION

FOR THE LIC

SURVEYING . MAPPING GEOSPATIAL SERVICES www.allen-company.com 16 EAST PLANT STREET MINTER GARDEN, FLORIDA 34787 (407) 654-5355 LB#6723