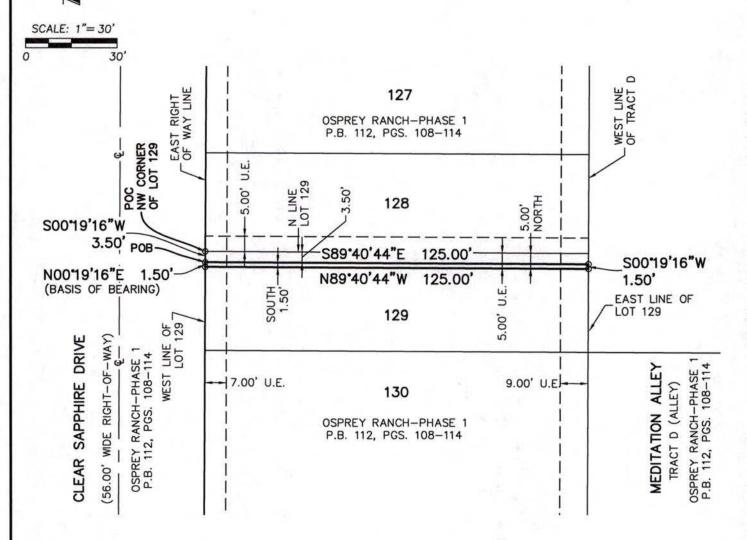

### LEGAL DESCRIPTION:

A STRIP OF LAND BEING THE SOUTH 1.50 FEET OF THE NORTH 5.00 FEET OF LOT 129 OF OSPREY RANCH-PHASE 1, ACCORDING TO THE PLAT THEREOF AS RECORDED IN PLAT BOOK 112, PAGES 108 THROUGH 114 OF THE PUBLIC RECORDS OF ORANGE COUNTY, FLORIDA, LYING IN SECTION 29, TOWNSHIP 24 SOUTH, RANGE 27 EAST IN ORANGE COUNTY, FLORIDA, DESCRIBED AS FOLLOWS:

COMMENCE AT THE NORTHWEST CORNER OF SAID LOT 129; THENCE RUN SOUTH 00"19"16" WEST, ALONG THE WEST LINE THEREOF FOR A DISTANCE OF 3.50 FEET TO THE POINT OF BEGINNING: THENCE DEPARTING SAID WEST LINE RUN SOUTH 89'40'44" EAST ALONG A LINE 3.50 FEET SOUTH OF AND PARALLEL, WHEN MEASURED PERPENDICULARLY TO THE NORTH LINE OF SAID LOT 129, FOR A DISTANCE OF 125.00 FEET TO A POINT ON THE EAST LINE OF SAID LOT 129; THENCE RUN SOUTH 00"19'16" WEST ALONG SAID EAST LINE FOR A DISTANCE OF 1.50 FEET TO A LINE 5.00 FEET SOUTH OF AND PARALLEL, WHEN MEASURED PERPENDICULARLY TO THE AFORESAID NORTH LINE OF LOT 129: THENCE RUN NORTH 89°40'44" WEST ALONG SAID PARALLEL LINE FOR A DISTANCE OF 125.00 FEET TO A POINT ON THE AFORESAID WEST LINE OF LOT 129; THENCE RUN NORTH 001916" EAST ALONG SAID WEST LINE FOR A DISTANCE OF 1.50 FEET TO THE POINT OF BEGINNING.

CONTAINING: 187 SQUARE FEET MORE OR LESS.

SURVEYOR'S NOTES:

SHEET 1 OF 2 SEE SHEET 2 FOR SKETCH OF DESCRIPTION

| 1.<br>2. | AND MAPPER<br>BEARINGS SH | OR AN ELECTRONIC SIGNAT  | TURE THAT IS IN COMPLIAN<br>ON THE EAST RIGHT OF | WAY OF CLEAR  | OF A FLORIDA LICENSED SURVEYOR<br>IDA ADMINISTRATIVE CODE 5J-17.062.<br>SAPPHIRE DRIVE, OSPREY RANCH-PHASE 1, |   |
|----------|---------------------------|--------------------------|--------------------------------------------------|---------------|---------------------------------------------------------------------------------------------------------------|---|
| ,        |                           | 5. 108-114 BEING N0019'1 |                                                  |               | TON ONLY).                                                                                                    |   |
| 0.55     |                           | DESCRIPTION WAS PREPARE  |                                                  |               | UOTIONIO /                                                                                                    |   |
| 4.       | THE RECORDS               | OF THE LANDS SHOWN HE    | KEUN AKE AS PER THE C                            | CHENTS INSTRU | IGE COUNTY PUBLIC ACCESS VEBSITE.                                                                             |   |
| ٥.       | THE RECORDS               | NO INFORMATION SHOWN I   | THE THE THE                                      | OM THE ORAIN  |                                                                                                               | _ |
|          |                           |                          |                                                  |               | FOR THE LICENSED BUSINESS #6723 BY                                                                            |   |
|          | JOB #:                    | 20180178                 | CALC BY:                                         | DY            | -           h \( \tag{1}                                                                                      |   |
|          | DATE:                     | 08/30/2024               | DRAWN BY:                                        | AP            |                                                                                                               |   |
|          |                           | 0                        |                                                  |               | - V. S. Service Control                                                                                       |   |
|          | SCALE:                    | N/A                      | CHECKED BY:                                      | EJ            |                                                                                                               |   |
|          |                           |                          |                                                  |               | JAMES L. FCKMAN, P.S.M. #5633                                                                                 | / |