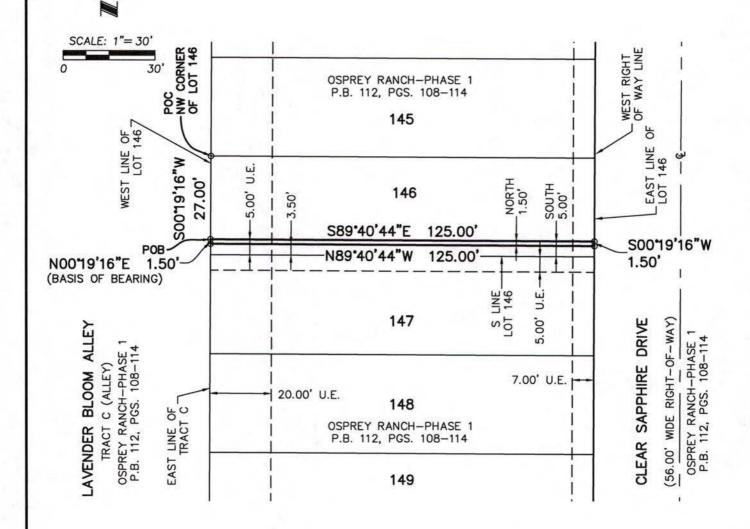

### LEGAL DESCRIPTION:

A STRIP OF LAND BEING THE NORTH 1.50 FEET OF THE SOUTH 5.00 FEET OF LOT 146 OF OSPREY RANCH-PHASE 1, ACCORDING TO THE PLAT THEREOF AS RECORDED IN PLAT BOOK 112, PAGES 108 THROUGH 114 OF THE PUBLIC RECORDS OF ORANGE COUNTY, FLORIDA, LYING IN SECTION 29, TOWNSHIP 24 SOUTH, RANGE 27 EAST IN ORANGE COUNTY, FLORIDA, DESCRIBED AS FOLLOWS:

COMMENCE AT THE NORTHWEST CORNER OF SAID LOT 146; THENCE RUN SOUTH 00"19'16" WEST, ALONG THE WEST LINE THEREOF FOR A DISTANCE OF 27.00 FEET TO THE POINT OF BEGINNING: THENCE DEPARTING SAID WEST LINE RUN SOUTH 89'40'44" EAST ALONG A LINE 5.00 FEET NORTH OF AND PARALLEL, WHEN MEASURED PERPENDICULARLY TO THE SOUTH LINE OF SAID LOT 146, FOR A DISTANCE OF 125.00 FEET TO A POINT ON THE EAST LINE OF SAID LOT 146; THENCE RUN SOUTH 00"19'16"WEST ALONG SAID EAST LINE FOR A DISTANCE OF 1.50 FEET TO A LINE 3.50 FEET NORTH OF AND PARALLEL, WHEN MEASURED PERPENDICULARLY TO THE AFORESAID SOUTH LINE OF LOT 146; THENCE RUN NORTH 89'40'44" WEST ALONG SAID PARALLEL LINE FOR A DISTANCE OF 125.00 FEET TO A POINT ON THE AFORESAID WEST LINE OF LOT 146; THENCE RUN NORTH 00"19'16" EAST ALONG SAID WEST LINE FOR A DISTANCE OF 1.50 FEET TO THE POINT OF BEGINNING.

CONTAINING: 187 SQUARE FEET MORE OR LESS.

SHEET 1 OF 2 SEE SHEET 2 FOR SKETCH OF DESCRIPTION

SURVEYING . MAPPING GEOSPATIAL SERVICES 16 EAST PLANT STREET ITER GARDEN, FLORIDA 34787 (407) 654-5355 LB#6723