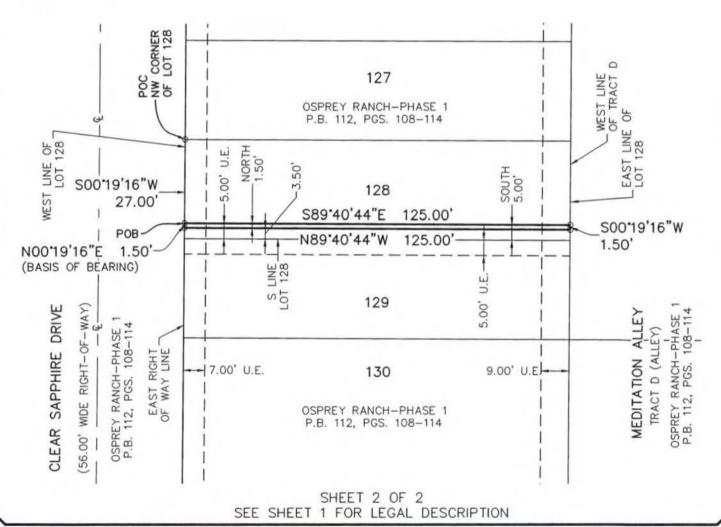

### LEGAL DESCRIPTION:

A STRIP OF LAND BEING THE NORTH 1.50 FEET OF THE SOUTH 5.00 FEET OF LOT 128 OF OSPREY RANCH-PHASE 1, ACCORDING TO THE PLAT THEREOF AS RECORDED IN PLAT BOOK 112, PAGES 108 THROUGH 114 OF THE PUBLIC RECORDS OF ORANGE COUNTY, FLORIDA, LYING IN SECTION 29, TOWNSHIP 24 SOUTH, RANGE 27 EAST IN ORANGE COUNTY, FLORIDA, DESCRIBED AS FOLLOWS:

COMMENCE AT THE NORTHWEST CORNER OF SAID LOT 128; THENCE RUN SOUTH 00"19'16" WEST. ALONG THE WEST LINE THEREOF FOR A DISTANCE OF 27.00 FEET TO THE POINT OF BEGINNING; THENCE DEPARTING SAID WEST LINE RUN SOUTH 89'40'44" EAST ALONG A LINE 5.00 FEET NORTH OF AND PARALLEL, WHEN MEASURED PERPENDICULARLY TO THE SOUTH LINE OF SAID LOT 128, FOR A DISTANCE OF 125.00 FEET TO A POINT ON THE EAST LINE OF SAID LOT 128; THENCE RUN SOUTH 00"19'16" WEST ALONG SAID EAST LINE FOR A DISTANCE OF 1.50 FEET TO A LINE 3.50 FEET NORTH OF AND PARALLEL, WHEN MEASURED PERPENDICULARLY TO THE AFORESAID SOUTH LINE OF LOT 128: THENCE RUN NORTH 89'40'44" WEST ALONG SAID PARALLEL LINE FOR A DISTANCE OF 125.00 FEET TO A POINT ON THE AFORESAID WEST LINE OF LOT 128; THENCE RUN NORTH 00"19'16" EAST ALONG SAID WEST LINE FOR A DISTANCE OF 1.50 FEET TO THE POINT OF BEGINNING.

CONTAINING: 187 SQUARE FEET MORE OR LESS.

CONTAINING: 187 SQUARE FEET MORE OR LESS.

SHEET 1 OF 2 SEE SHEET 2 FOR SKETCH OF DESCRIPTION

FOR THE LIC

SURVEYING . MAPPING GEOSPATIAL SERVICES www.allen-company.com 16 EAST PLANT STREET MINTER GARDEN, FLORIDA 34787 (407) 654-5355 LB#6723