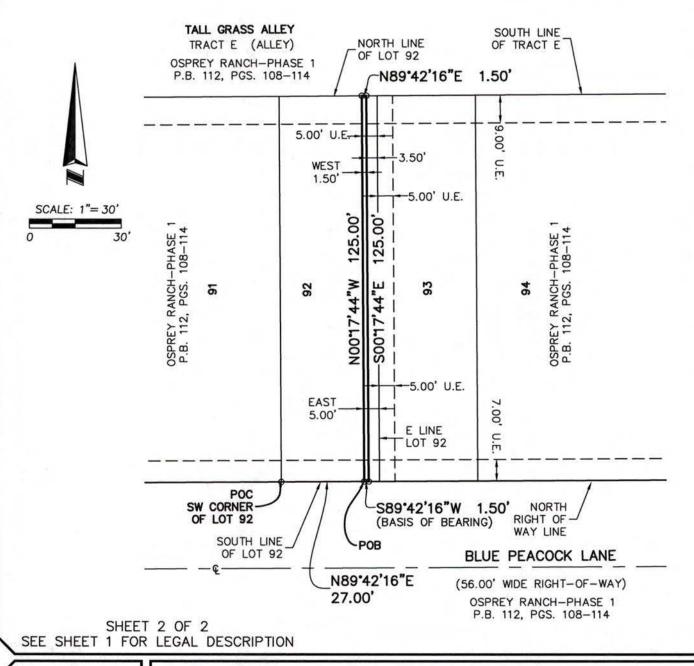

### LEGAL DESCRIPTION:

A STRIP OF LAND BEING THE WEST 1.50 FEET OF THE EAST 5.00 FEET OF LOT 92, OSPREY RANCH-PHASE 1, ACCORDING TO THE PLAT THEREOF AS RECORDED IN PLAT BOOK 112, PAGES 108 THROUGH 114 OF THE PUBLIC RECORDS OF ORANGE COUNTY, FLORIDA, LYING IN SECTION 29, TOWNSHIP 24 SOUTH, RANGE 27 EAST IN ORANGE COUNTY, FLORIDA DESCRIBED AS FOLLOWS:

COMMENCE AT THE SOUTHWEST CORNER OF SAID LOT 92; THENCE RUN NORTH 89'42'16" EAST, ALONG THE SOUTH LINE THEREOF FOR A DISTANCE OF 27.00 FEET TO THE POINT OF BEGINNING; THENCE DEPARTING SAID SOUTH LINE RUN NORTH 0017'44" WEST ALONG A LINE 5.00 FEET WEST OF AND PARALLEL, WHEN MEASURED PERPENDICULARLY TO THE EAST LINE OF SAID LOT 92, FOR A DISTANCE OF 125.00 FEET TO A POINT ON THE NORTH LINE OF SAID LOT 92: THENCE RUN NORTH 89°42'16"EAST ALONG SAID NORTH LINE FOR A DISTANCE OF 1.50 FEET TO A LINE 3.50 FEET WEST OF AND PARALLEL, WHEN MEASURED PERPENDICULARLY TO THE AFORESAID EAST LINE OF LOT 92; THENCE RUN SOUTH 00"17'44" EAST ALONG SAID PARALLEL LINE FOR A DISTANCE OF 125.00 FEET TO A POINT ON THE AFORESAID SOUTH LINE OF LOT 92: THENCE RUN SOUTH 89'42'16" WEST ALONG SAID SOUTH LINE FOR A DISTANCE OF 1.50 FEET TO THE POINT OF BEGINNING.

CONTAINING: 187 SQUARE FEET MORE OR LESS.

SHEET 1 OF 2 SEE SHEET 2 FOR SKETCH OF DESCRIPTION

SURVEYING . MAPPING GEOSPATIAL SERVICES www.allen-company.com 16 EAST PLANT STREET ITER GARDEN, FLORIDA 34787 (407) 654-5355 LB#6723