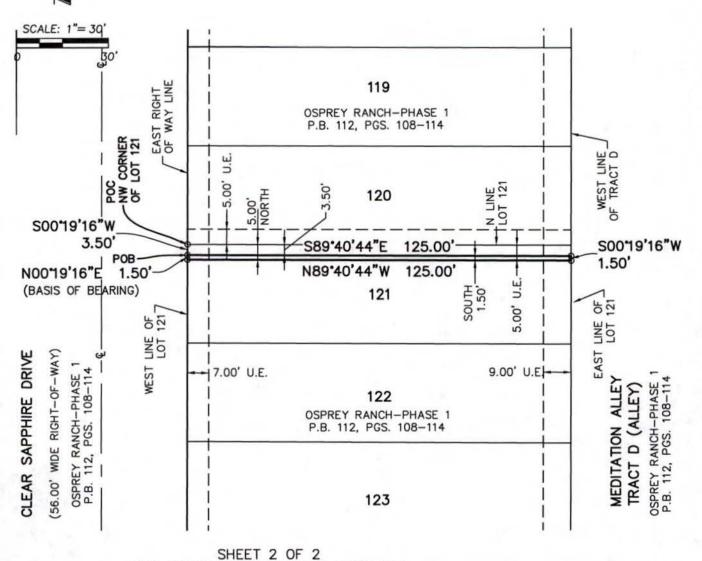

### LEGAL DESCRIPTION

A STRIP OF LAND BEING THE SOUTH 1.50 FEET OF THE NORTH 5.00 FEET OF LOT 121, OSPREY RANCH-PHASE 1, ACCORDING TO THE PLAT THEREOF AS RECORDED IN PLAT BOOK 112, PAGES 108 THROUGH 114 OF THE PUBLIC RECORDS OF ORANGE COUNTY, FLORIDA, LYING IN SECTION 29, TOWNSHIP 24 SOUTH, RANGE 27 EAST IN ORANGE COUNTY, FLORIDA DESCRIBED AS FOLLOWS:

COMMENCE AT THE NORTHWEST CORNER OF SAID LOT 121; THENCE RUN SOUTH 00"19'16" WEST, ALONG THE WEST LINE THEREOF FOR A DISTANCE OF 3.50 FEET TO THE POINT OF BEGINNING: THENCE DEPARTING SAID WEST LINE RUN SOUTH 89'40'44" EAST ALONG A LINE 3.50 FEET SOUTH OF AND PARALLEL, WHEN MEASURED PERPENDICULARLY TO THE NORTH LINE OF SAID LOT 121, FOR A DISTANCE OF 125.00 FEET TO A POINT ON THE EAST LINE OF SAID LOT 121; THENCE RUN SOUTH 00'19'16"WEST ALONG SAID EAST LINE FOR A DISTANCE OF 1.50 FEET TO A LINE 5.00 FEET SOUTH OF AND PARALLEL, WHEN MEASURED PERPENDICULARLY TO THE AFORESAID NORTH LINE OF LOT 121; THENCE RUN NORTH 89'40'44" WEST ALONG SAID PARALLEL LINE FOR A DISTANCE OF 125.00 FEET TO A POINT ON THE AFORESAID WEST LINE OF LOT 121; THENCE RUN NORTH 00"19'16" EAST ALONG SAID WEST LINE FOR A DISTANCE OF 1.50 FEET TO THE POINT OF BEGINNING.

CONTAINING: 187 SQUARE FEET MORE OR LESS.

SHEET 1 OF 2 SEE SHEET 2 FOR SKETCH OF DESCRIPTION

FOR THE LICENS

SURVEYING . MAPPING GEOSPATIAL SERVICES www.allen-company.com 16 EAST PLANT STREET MNTER GARDEN, FLORIDA 34787 (407) 654-5355 LB#6723