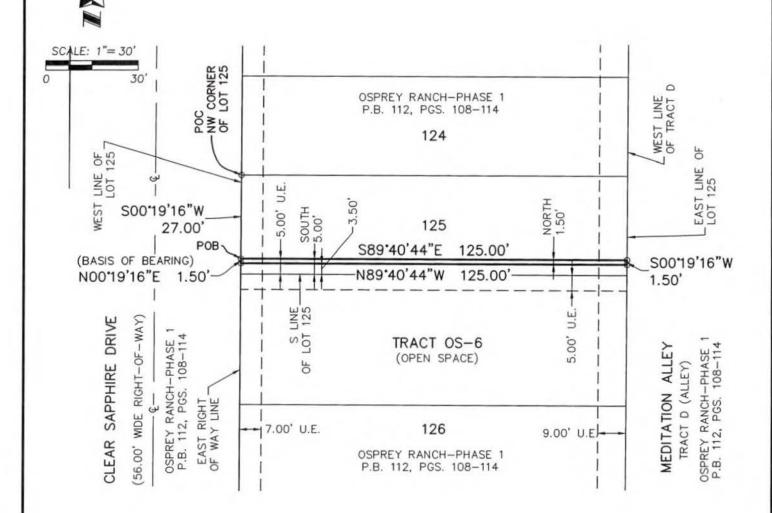

NOT A SURVEY **LOT 125 UTILITY EASEMENT** 

## LEGAL DESCRIPTION:

A STRIP OF LAND BEING THE NORTH 1.50 FEET OF THE SOUTH 5.00 FEET OF LOT 125 OF OSPREY RANCH-PHASE 1, ACCORDING TO THE PLAT THEREOF AS RECORDED IN PLAT BOOK 112, PAGES 108 THROUGH 114 OF THE PUBLIC RECORDS OF ORANGE COUNTY, FLORIDA, LYING IN SECTION 29, TOWNSHIP 24 SOUTH, RANGE 27 EAST IN ORANGE COUNTY, FLORIDA, DESCRIBED AS FOLLOWS:

COMMENCE AT THE NORTHWEST CORNER OF SAID LOT 125: THENCE RUN SOUTH 001916" WEST, ALONG THE WEST LINE THEREOF FOR A DISTANCE OF 27.00 FEET TO THE POINT OF BEGINNING; THENCE DEPARTING SAID WEST LINE RUN SOUTH 89'40'44" EAST ALONG A LINE 5.00 FEET NORTH OF AND PARALLEL, WHEN MEASURED PERPENDICULARLY TO THE SOUTH LINE OF SAID LOT 125. FOR A DISTANCE OF 125.00 FEET TO A POINT ON THE EAST LINE OF SAID LOT 125; THENCE RUN SOUTH 00"19'16" WEST ALONG SAID EAST LINE FOR A DISTANCE OF 1.50 FEET TO A LINE 3.50 FEET NORTH OF AND PARALLEL, WHEN MEASURED PERPENDICULARLY TO THE AFORESAID SOUTH LINE OF LOT 125; THENCE RUN NORTH 89'40'44" WEST ALONG SAID PARALLEL LINE FOR A DISTANCE OF 125.00 FEET TO A POINT ON THE AFORESAID WEST LINE OF LOT 125; THENCE RUN NORTH 00°19'16" EAST ALONG SAID WEST LINE FOR A DISTANCE OF 1.50 FEET TO THE POINT OF BEGINNING.

CONTAINING: 187 SQUARE FEET MORE OR LESS.

SHEET 1 OF 2 SEE SHEET 2 FOR SKETCH OF DESCRIPTION

FOR THE LICENS

SURVEYING . MAPPING GEOSPATIAL SERVICES www.allen-company.com 16 EAST PLANT STREET MNTER GARDEN, FLORIDA 34787 (407) 654-5355 IR#6723