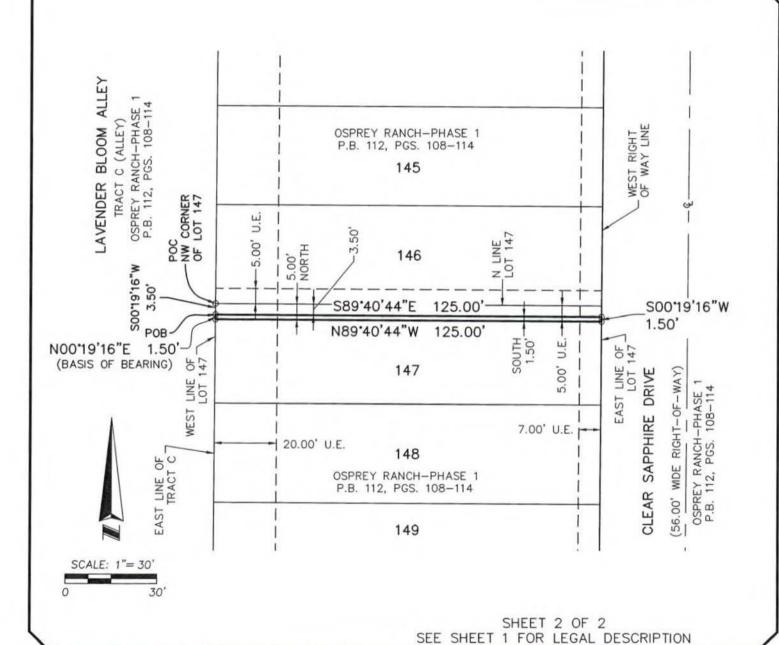

### LEGAL DESCRIPTION:

A STRIP OF LAND BEING THE SOUTH 1.50 FEET OF THE NORTH 5.00 FEET OF LOT 147 OF OSPREY RANCH-PHASE 1, ACCORDING TO THE PLAT THEREOF AS RECORDED IN PLAT BOOK 112, PAGES 108 THROUGH 114 OF THE PUBLIC RECORDS OF ORANGE COUNTY, FLORIDA, LYING IN SECTION 29, TOWNSHIP 24 SOUTH, RANGE 27 EAST, ORANGE COUNTY, FLORIDA, DESCRIBED AS FOLLOWS:

COMMENCE AT THE NORTHWEST CORNER OF SAID LOT 147; THENCE RUN SOUTH 00"19'16" WEST. ALONG THE WEST LINE THEREOF FOR A DISTANCE OF 3.50 FEET TO THE POINT OF BEGINNING: THENCE DEPARTING SAID WEST LINE RUN SOUTH 89'40'44" EAST ALONG A LINE 3.50 FEET SOUTH OF AND PARALLEL, WHEN MEASURED PERPENDICULARLY TO THE NORTH LINE OF SAID LOT 147, FOR A DISTANCE OF 125.00 FEET TO A POINT ON THE EAST LINE OF SAID LOT 147: THENCE RUN SOUTH 00"19'16" WEST ALONG SAID EAST LINE FOR A DISTANCE OF 1.50 FEET TO A LINE 5.00 FEET SOUTH OF AND PARALLEL, WHEN MEASURED PERPENDICULARLY TO THE AFORESAID NORTH LINE OF LOT 147; THENCE RUN NORTH 89'40'44" WEST ALONG SAID PARALLEL LINE FOR A DISTANCE OF 125.00 FEET TO A POINT ON THE AFORESAID WEST LINE OF LOT 147; THENCE RUN NORTH 0019'16" EAST ALONG SAID WEST LINE FOR A DISTANCE OF 1.50 FEET TO THE POINT OF BEGINNING.

CONTAINING: 187 SQUARE FEET MORE OR LESS.

SHEET 1 OF 2 SEE SHEET 2 FOR SKETCH OF DESCRIPTION

SURVEYING • MAPPING GEOSPATIAL SERVICES 16 EAST PLANT STREET MNTER GARDEN, FLORIDA 34787 (407) 654-5355