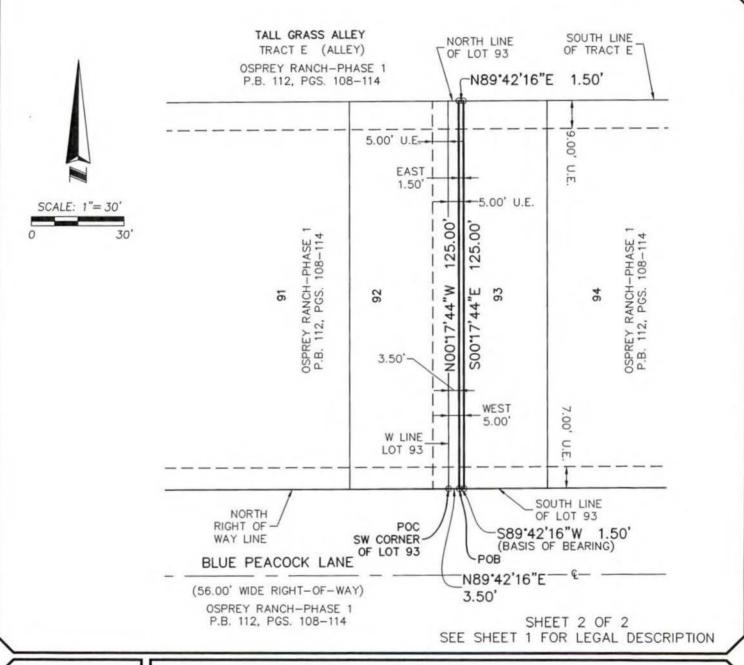

POB POINT OF BEGINNING

JOB #: 20180178

DATE: 08/30/2024

SCALE: 1" = 30'

CALC BY: DY
DRAWN BY: AP

CHECKED BY:\_

NOT A SURVEY LOT 93 UTILITY EASEMENT

### LEGAL DESCRIPTION:

A STRIP OF LAND BEING THE EAST 1.50 FEET OF THE WEST 5.00 FEET OF LOT 93. OSPREY RANCH-PHASE 1, ACCORDING TO THE PLAT THEREOF AS RECORDED IN PLAT BOOK 112, PAGES 108 THROUGH 114 OF THE PUBLIC RECORDS OF ORANGE COUNTY, FLORIDA, LYING IN SECTION 29, TOWNSHIP 24 SOUTH, RANGE 27 EAST IN ORANGE COUNTY, FLORIDA, DESCRIBED AS FOLLOWS:

COMMENCE AT THE SOUTHWEST CORNER OF SAID LOT 93; THENCE RUN NORTH 89°42'16" EAST, ALONG THE SOUTH LINE THEREOF FOR A DISTANCE OF 3.50 FEET TO THE POINT OF BEGINNING: THENCE DEPARTING SAID SOUTH LINE RUN NORTH 00'17'44" WEST ALONG A LINE 3.50 FEET EAST OF AND PARALLEL, WHEN MEASURED PERPENDICULARLY TO THE WEST LINE OF SAID LOT 93, FOR A DISTANCE OF 125.00 FEET TO A POINT ON THE NORTH LINE OF SAID LOT 93; THENCE RUN NORTH 89'42'16" EAST ALONG SAID EAST LINE FOR A DISTANCE OF 1.50 FEET TO A LINE 5.00 FEET EAST OF AND PARALLEL, WHEN MEASURED PERPENDICULARLY TO THE AFORESAID WEST LINE OF LOT 93; THENCE RUN SOUTH 0017'44" EAST ALONG SAID PARALLEL LINE FOR A DISTANCE OF 125.00 FEET TO A POINT ON THE AFORESAID SOUTH LINE OF LOT 93: THENCE RUN SOUTH 89'42'16" WEST ALONG SAID SOUTH LINE FOR A DISTANCE OF 1.50 FEET TO THE POINT OF BEGINNING.

CONTAINING: 187 SQUARE FEET MORE OR LESS.

SHEET 1 OF 2 SEE SHEET 2 FOR SKETCH OF DESCRIPTION

FOR THE LIC

SURVEYING . MAPPING GEOSPATIAL SERVICES www.allen-company.com 16 EAST PLANT STREET INTER GARDEN, FLORIDA 34787 (407) 654-5355 LB#6723