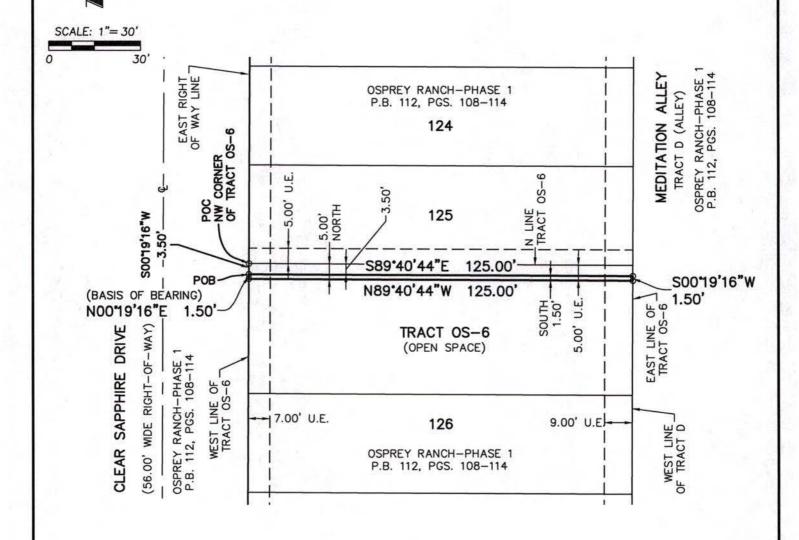

### LEGAL DESCRIPTION:

A STRIP OF LAND BEING THE SOUTH 1.50 FEET OF THE NORTH 5.00 FEET OF TRACT OS-6 OF OSPREY RANCH-PHASE 1, ACCORDING TO THE PLAT THEREOF AS RECORDED IN PLAT BOOK 112, PAGES 108 THROUGH 114 OF THE PUBLIC RECORDS OF ORANGE COUNTY, FLORIDA, LYING IN SECTION 29, TOWNSHIP 24 SOUTH, RANGE 27 EAST IN ORANGE COUNTY, FLORIDA, DESCRIBED AS FOLLOWS:

COMMENCE AT THE NORTHWEST CORNER OF SAID TRACT OS-6; THENCE RUN SOUTH 00"19'16" WEST, ALONG THE WEST LINE THEREOF FOR A DISTANCE OF 3.50 FEET TO THE POINT OF BEGINNING: THENCE DEPARTING SAID WEST LINE RUN SOUTH 89'40'44" EAST ALONG A LINE 3.50 FEET SOUTH OF AND PARALLEL, WHEN MEASURED PERPENDICULARLY TO THE NORTH LINE OF SAID TRACT OS-6, FOR A DISTANCE OF 125.00 FEET TO A POINT ON THE EAST LINE OF SAID TRACT OS-6: THENCE RUN SOUTH 00"19'16" WEST ALONG SAID EAST LINE FOR A DISTANCE OF 1.50 FEET TO A LINE 5.00 FEET SOUTH OF AND PARALLEL, WHEN MEASURED PERPENDICULARLY TO THE AFORESAID NORTH LINE OF TRACT OS-6: THENCE RUN NORTH 89°40'44" WEST ALONG SAID PARALLEL LINE FOR A DISTANCE OF 125.00 FEET TO A POINT ON THE AFORESAID WEST LINE OF TRACT OS-6; THENCE RUN NORTH 001916" EAST ALONG SAID WEST LINE FOR A DISTANCE OF 1.50 FEET TO THE POINT OF BEGINNING.

CONTAINING: 187 SQUARE FEET MORE OR LESS.

SHEET 1 OF 2 SEE SHEET 2 FOR SKETCH OF DESCRIPTION

LB#6723

| SURVEYOR'S N | NOTES: |
|--------------|--------|
|--------------|--------|

THIS SKETCH IS NOT VALID WITHOUT THE SIGNATURE AND ORIGINAL RAISED SEAL OF A FLORIDA LICENSED SURVEYOR AND MAPPER OR AN ELECTRONIC SIGNATURE THAT IS IN COMPLIANCE WITH FLORIDA ADMINISTRATIVE CODE 5J-17.062. BEARINGS SHOWN HEREON ARE BASED ON THE EAST RIGHT OF WAY OF CLEAR SAPPHIRE DRIVE, OSPREY RANCH-PHASE 1,