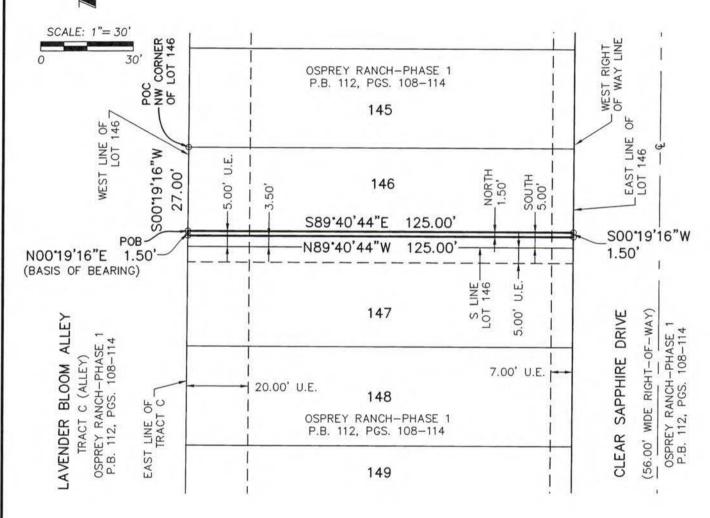

### LEGAL DESCRIPTION:

A STRIP OF LAND BEING THE NORTH 1.50 FEET OF THE SOUTH 5.00 FEET OF LOT 146 OF OSPREY RANCH-PHASE 1, ACCORDING TO THE PLAT THEREOF AS RECORDED IN PLAT BOOK 112, PAGES 108 THROUGH 114 OF THE PUBLIC RECORDS OF ORANGE COUNTY, FLORIDA, LYING IN SECTION 29, TOWNSHIP 24 SOUTH, RANGE 27 EAST IN ORANGE COUNTY, FLORIDA, DESCRIBED AS FOLLOWS:

COMMENCE AT THE NORTHWEST CORNER OF SAID LOT 146; THENCE RUN SOUTH 00"19'16" WEST, ALONG THE WEST LINE THEREOF FOR A DISTANCE OF 27.00 FEET TO THE POINT OF BEGINNING: THENCE DEPARTING SAID WEST LINE RUN SOUTH 89'40'44" EAST ALONG A LINE 5.00 FEET NORTH OF AND PARALLEL, WHEN MEASURED PERPENDICULARLY TO THE SOUTH LINE OF SAID LOT 146, FOR A DISTANCE OF 125.00 FEET TO A POINT ON THE EAST LINE OF SAID LOT 146; THENCE RUN SOUTH 00"19'16"WEST ALONG SAID EAST LINE FOR A DISTANCE OF 1.50 FEET TO A LINE 3.50 FEET NORTH OF AND PARALLEL, WHEN MEASURED PERPENDICULARLY TO THE AFORESAID SOUTH LINE OF LOT 146; THENCE RUN NORTH 89'40'44" WEST ALONG SAID PARALLEL LINE FOR A DISTANCE OF 125.00 FEET TO A POINT ON THE AFORESAID WEST LINE OF LOT 146; THENCE RUN NORTH 00"19'16" EAST ALONG SAID WEST LINE FOR A DISTANCE OF 1.50 FEET TO THE POINT OF BEGINNING.

CONTAINING: 187 SQUARE FEET MORE OR LESS.

SHEET 1 OF 2 SEE SHEET 2 FOR SKETCH OF DESCRIPTION

SURVEYING . MAPPING GEOSPATIAL SERVICES 16 EAST PLANT STREET ITER GARDEN, FLORIDA 34787 (407) 654-5355 LB#6723

### LEGAL DESCRIPTION:

A STRIP OF LAND BEING THE SOUTH 1.50 FEET OF THE NORTH 5.00 FEET OF LOT 147 OF OSPREY RANCH-PHASE 1, ACCORDING TO THE PLAT THEREOF AS RECORDED IN PLAT BOOK 112, PAGES 108 THROUGH 114 OF THE PUBLIC RECORDS OF ORANGE COUNTY, FLORIDA, LYING IN SECTION 29, TOWNSHIP 24 SOUTH, RANGE 27 EAST, ORANGE COUNTY, FLORIDA, DESCRIBED AS FOLLOWS:

COMMENCE AT THE NORTHWEST CORNER OF SAID LOT 147; THENCE RUN SOUTH 00"19'16" WEST. ALONG THE WEST LINE THEREOF FOR A DISTANCE OF 3.50 FEET TO THE POINT OF BEGINNING: THENCE DEPARTING SAID WEST LINE RUN SOUTH 89'40'44" EAST ALONG A LINE 3.50 FEET SOUTH OF AND PARALLEL, WHEN MEASURED PERPENDICULARLY TO THE NORTH LINE OF SAID LOT 147, FOR A DISTANCE OF 125.00 FEET TO A POINT ON THE EAST LINE OF SAID LOT 147: THENCE RUN SOUTH 00"19'16" WEST ALONG SAID EAST LINE FOR A DISTANCE OF 1.50 FEET TO A LINE 5.00 FEET SOUTH OF AND PARALLEL, WHEN MEASURED PERPENDICULARLY TO THE AFORESAID NORTH LINE OF LOT 147; THENCE RUN NORTH 89'40'44" WEST ALONG SAID PARALLEL LINE FOR A DISTANCE OF 125.00 FEET TO A POINT ON THE AFORESAID WEST LINE OF LOT 147; THENCE RUN NORTH 0019'16" EAST ALONG SAID WEST LINE FOR A DISTANCE OF 1.50 FEET TO THE POINT OF BEGINNING.

CONTAINING: 187 SQUARE FEET MORE OR LESS.

SHEET 1 OF 2 SEE SHEET 2 FOR SKETCH OF DESCRIPTION

SURVEYING • MAPPING GEOSPATIAL SERVICES 16 EAST PLANT STREET MNTER GARDEN, FLORIDA 34787 (407) 654-5355