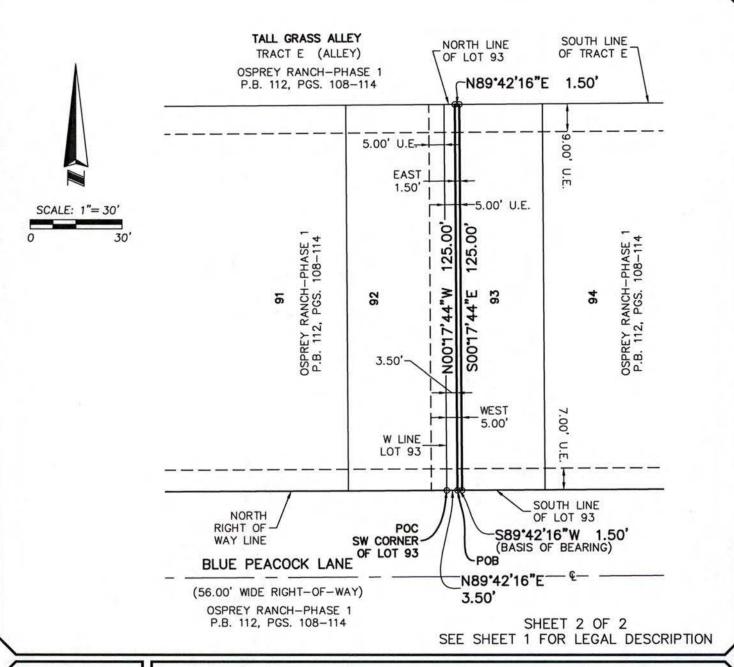

### LEGAL DESCRIPTION:

A STRIP OF LAND BEING THE EAST 1.50 FEET OF THE WEST 5.00 FEET OF LOT 93. OSPREY RANCH-PHASE 1, ACCORDING TO THE PLAT THEREOF AS RECORDED IN PLAT BOOK 112, PAGES 108 THROUGH 114 OF THE PUBLIC RECORDS OF ORANGE COUNTY, FLORIDA, LYING IN SECTION 29, TOWNSHIP 24 SOUTH, RANGE 27 EAST IN ORANGE COUNTY, FLORIDA, DESCRIBED AS FOLLOWS:

COMMENCE AT THE SOUTHWEST CORNER OF SAID LOT 93; THENCE RUN NORTH 89°42'16" EAST, ALONG THE SOUTH LINE THEREOF FOR A DISTANCE OF 3.50 FEET TO THE POINT OF BEGINNING: THENCE DEPARTING SAID SOUTH LINE RUN NORTH 00'17'44" WEST ALONG A LINE 3.50 FEET EAST OF AND PARALLEL, WHEN MEASURED PERPENDICULARLY TO THE WEST LINE OF SAID LOT 93, FOR A DISTANCE OF 125.00 FEET TO A POINT ON THE NORTH LINE OF SAID LOT 93; THENCE RUN NORTH 89'42'16" EAST ALONG SAID EAST LINE FOR A DISTANCE OF 1.50 FEET TO A LINE 5.00 FEET EAST OF AND PARALLEL, WHEN MEASURED PERPENDICULARLY TO THE AFORESAID WEST LINE OF LOT 93; THENCE RUN SOUTH 0017'44" EAST ALONG SAID PARALLEL LINE FOR A DISTANCE OF 125.00 FEET TO A POINT ON THE AFORESAID SOUTH LINE OF LOT 93: THENCE RUN SOUTH 89'42'16" WEST ALONG SAID SOUTH LINE FOR A DISTANCE OF 1.50 FEET TO THE POINT OF BEGINNING.

CONTAINING: 187 SQUARE FEET MORE OR LESS.

SHEET 1 OF 2 SEE SHEET 2 FOR SKETCH OF DESCRIPTION

FOR THE LIC

SURVEYING . MAPPING GEOSPATIAL SERVICES www.allen-company.com 16 EAST PLANT STREET INTER GARDEN, FLORIDA 34787 (407) 654-5355 LB#6723