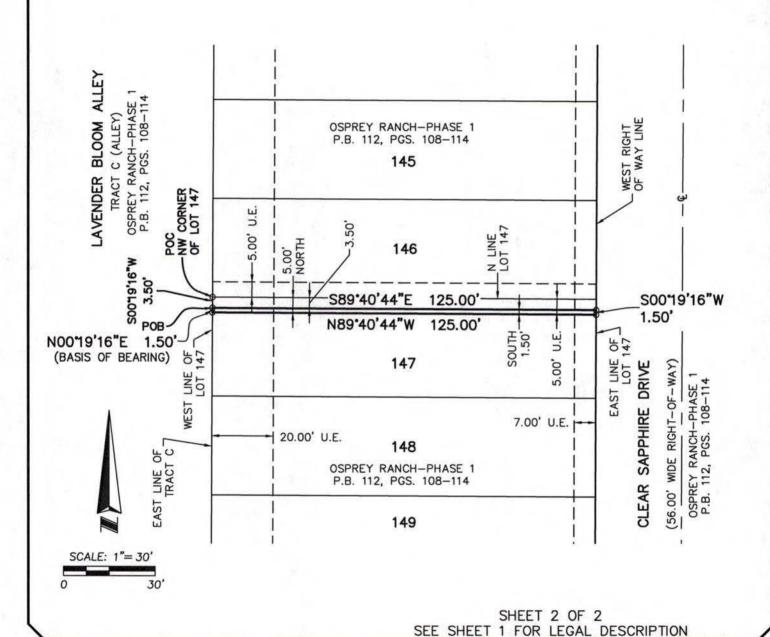

### LEGAL DESCRIPTION:

A STRIP OF LAND BEING THE SOUTH 1.50 FEET OF THE NORTH 5.00 FEET OF LOT 147 OF OSPREY RANCH-PHASE 1, ACCORDING TO THE PLAT THEREOF AS RECORDED IN PLAT BOOK 112, PAGES 108 THROUGH 114 OF THE PUBLIC RECORDS OF ORANGE COUNTY, FLORIDA, LYING IN SECTION 29, TOWNSHIP 24 SOUTH, RANGE 27 EAST, ORANGE COUNTY, FLORIDA, DESCRIBED AS FOLLOWS:

COMMENCE AT THE NORTHWEST CORNER OF SAID LOT 147; THENCE RUN SOUTH 00"19'16" WEST. ALONG THE WEST LINE THEREOF FOR A DISTANCE OF 3.50 FEET TO THE POINT OF BEGINNING: THENCE DEPARTING SAID WEST LINE RUN SOUTH 89'40'44" EAST ALONG A LINE 3.50 FEET SOUTH OF AND PARALLEL, WHEN MEASURED PERPENDICULARLY TO THE NORTH LINE OF SAID LOT 147, FOR A DISTANCE OF 125.00 FEET TO A POINT ON THE EAST LINE OF SAID LOT 147: THENCE RUN SOUTH 00"19'16" WEST ALONG SAID EAST LINE FOR A DISTANCE OF 1.50 FEET TO A LINE 5.00 FEET SOUTH OF AND PARALLEL, WHEN MEASURED PERPENDICULARLY TO THE AFORESAID NORTH LINE OF LOT 147; THENCE RUN NORTH 89'40'44" WEST ALONG SAID PARALLEL LINE FOR A DISTANCE OF 125.00 FEET TO A POINT ON THE AFORESAID WEST LINE OF LOT 147; THENCE RUN NORTH 0019'16" EAST ALONG SAID WEST LINE FOR A DISTANCE OF 1.50 FEET TO THE POINT OF BEGINNING.

CONTAINING: 187 SQUARE FEET MORE OR LESS.

SHEET 1 OF 2 SEE SHEET 2 FOR SKETCH OF DESCRIPTION

SURVEYING • MAPPING GEOSPATIAL SERVICES 16 EAST PLANT STREET MNTER GARDEN, FLORIDA 34787 (407) 654-5355