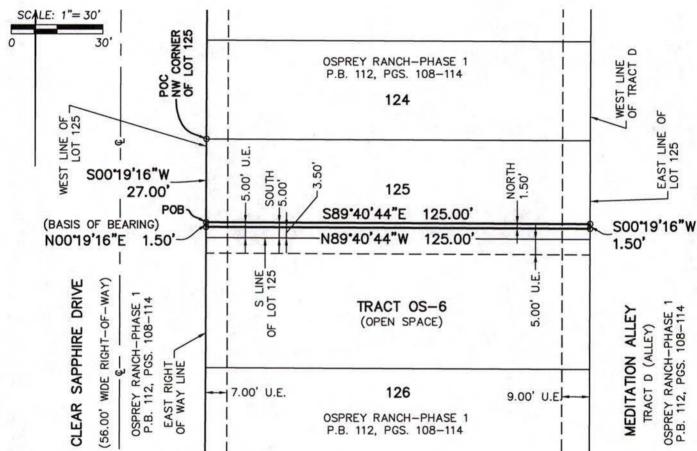

## LEGAL DESCRIPTION:

A STRIP OF LAND BEING THE NORTH 1.50 FEET OF THE SOUTH 5.00 FEET OF LOT 125 OF OSPREY RANCH-PHASE 1, ACCORDING TO THE PLAT THEREOF AS RECORDED IN PLAT BOOK 112, PAGES 108 THROUGH 114 OF THE PUBLIC RECORDS OF ORANGE COUNTY, FLORIDA, LYING IN SECTION 29, TOWNSHIP 24 SOUTH, RANGE 27 EAST IN ORANGE COUNTY, FLORIDA, DESCRIBED AS FOLLOWS:

COMMENCE AT THE NORTHWEST CORNER OF SAID LOT 125: THENCE RUN SOUTH 001916" WEST, ALONG THE WEST LINE THEREOF FOR A DISTANCE OF 27.00 FEET TO THE POINT OF BEGINNING; THENCE DEPARTING SAID WEST LINE RUN SOUTH 89'40'44" EAST ALONG A LINE 5.00 FEET NORTH OF AND PARALLEL, WHEN MEASURED PERPENDICULARLY TO THE SOUTH LINE OF SAID LOT 125. FOR A DISTANCE OF 125.00 FEET TO A POINT ON THE EAST LINE OF SAID LOT 125; THENCE RUN SOUTH 00"19'16" WEST ALONG SAID EAST LINE FOR A DISTANCE OF 1.50 FEET TO A LINE 3.50 FEET NORTH OF AND PARALLEL, WHEN MEASURED PERPENDICULARLY TO THE AFORESAID SOUTH LINE OF LOT 125; THENCE RUN NORTH 89'40'44" WEST ALONG SAID PARALLEL LINE FOR A DISTANCE OF 125.00 FEET TO A POINT ON THE AFORESAID WEST LINE OF LOT 125; THENCE RUN NORTH 00°19'16" EAST ALONG SAID WEST LINE FOR A DISTANCE OF 1.50 FEET TO THE POINT OF BEGINNING.

CONTAINING: 187 SQUARE FEET MORE OR LESS.

SHEET 1 OF 2 SEE SHEET 2 FOR SKETCH OF DESCRIPTION

FOR THE LICENS

SURVEYING . MAPPING GEOSPATIAL SERVICES www.allen-company.com 16 EAST PLANT STREET MNTER GARDEN, FLORIDA 34787 (407) 654-5355 IR#6723