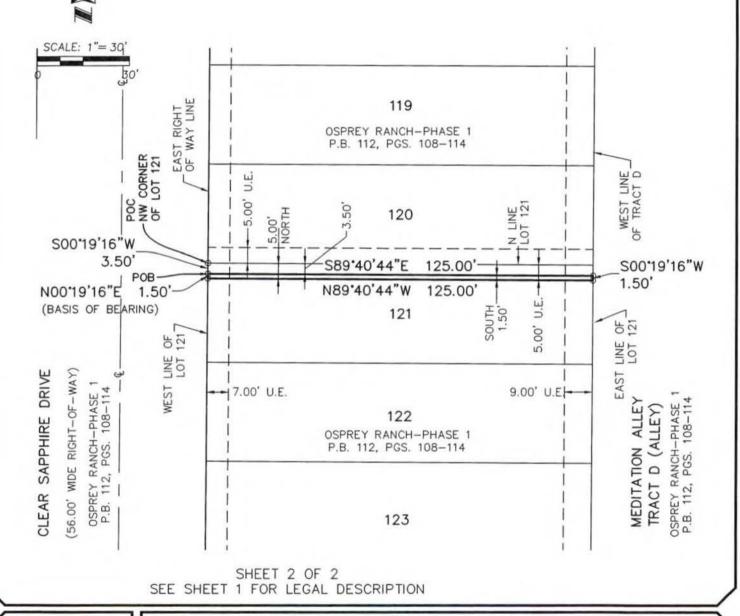

**NOT A SURVEY** LOT 120 UTILITY EASEMENT

### LEGAL DESCRIPTION

A STRIP OF LAND BEING THE NORTH 1.50 FEET OF THE SOUTH 5.00 FEET OF LOT 120, OSPREY RANCH-PHASE 1, ACCORDING TO THE PLAT THEREOF AS RECORDED IN PLAT BOOK 112, PAGES 108 THROUGH 114 OF THE PUBLIC RECORDS OF ORANGE COUNTY, FLORIDA, LYING IN SECTION 29, TOWNSHIP 24 SOUTH, RANGE 27 EAST IN ORANGE COUNTY, FLORIDA, DESCRIBED AS FOLLOWS:

COMMENCE AT THE NORTHWEST CORNER OF SAID LOT 120; THENCE RUN SOUTH 00"19"16" WEST, ALONG THE WEST LINE THEREOF FOR A DISTANCE OF 27.00 FEET TO THE POINT OF BEGINNING; THENCE DEPARTING SAID WEST LINE RUN SOUTH 89'40'44" EAST ALONG A LINE 5.00 FEET NORTH OF AND PARALLEL, WHEN MEASURED PERPENDICULARLY TO THE SOUTH LINE OF SAID LOT 120, FOR A DISTANCE OF 125.00 FEET TO A POINT ON THE EAST LINE OF SAID LOT 120: THENCE RUN SOUTH 00"19"16"WEST ALONG SAID EAST LINE FOR A DISTANCE OF 1.50 FEET TO A LINE 3.50 FEET NORTH OF AND PARALLEL, WHEN MEASURED PERPENDICULARLY TO THE AFORESAID SOUTH LINE OF LOT 120; THENCE RUN NORTH 89'40'44" WEST ALONG SAID PARALLEL LINE FOR A DISTANCE OF 125.00 FEET TO A POINT ON THE AFORESAID WEST LINE OF LOT 120: THENCE RUN NORTH 00"19'16" EAST ALONG SAID WEST LINE FOR A DISTANCE OF 1.50 FEET TO THE POINT OF BEGINNING.

CONTAINING: 187 SQUARE FEET MORE OR LESS.

SHEET 1 OF 2 SEE SHEET 2 FOR SKETCH OF DESCRIPTION

SURVEYING . MAPPING GEOSPATIAL SERVICES www.allen-company.com 16 EAST PLANT STREET NTER GARDEN, FLORIDA 34787 (407) 654-5355 LB#6723

**NOT A SURVEY** LOT 120 UTILITY EASEMENT SCALE: 1"= 30' POC NW CORNER OF LOT 120 119 OSPREY RANCH-PHASE 1 P.B. 112, PGS. 108-114 MEST LINE OF LOT 120 5.00° U.E. SOUTH 5.00° S00"19'16"W 27.00' 120 POB S89'40'44"E 125.00 S00"19'16"W N001916"E 1.50 N89'40'44"W 1.50 (BASIS OF BEARING) U.E. (56.00' WIDE RIGHT-OF-WAY) CLEAR SAPPHIRE DRIVE 121 OSPREY RANCH-PHASE 1 P.B. 112, PGS. 108-114 5.00 MEDITATION ALLEY TRACT D (ALLEY) 7.00' U.E. 9.00' U.E. 122 OSPREY RANCH-PHASE 1 P.B. 112, PGS. 108-114