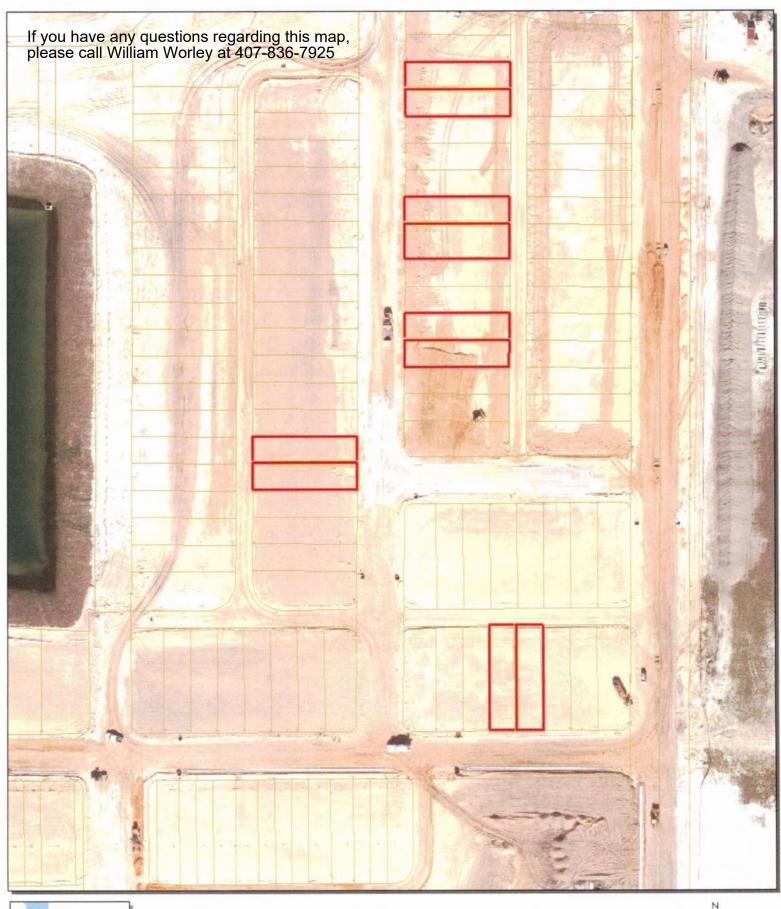

Applicant:

Richard Selikoff

2301 Lucien Way, Suite 260 Maitland, Florida 32751

Location:

S29/T24/R27 Petition to vacate ten 1.5-foot-wide portions of a 5-foot-wide utility easement, all located within the plat of Osprey Ranch - Phase 1, containing a total of approximately 1,880.00 square feet. Public interest was created by the plat of Osprey Ranch - Phase 1 as recorded in Plat Book 112, Page 108, of the public records of Orange County. The parcel ID numbers are 29-24-27-6383-01-200, 29-24-27-6383-01-210, 29-24-27-6383-01-250, 29-24-27-6383-15-006, 29-24-27-6383-01-280, 29-24-27-6383-01-290, 29-24-27-6383-01-460, 29-24-27-6383-01-470. 29-24-27-6383-00-920. 29-24-27-6383-00-930. The parcel addresses are 12585 Clear Sapphire Drive, 12591 Clear Sapphire Drive, 12615 Clear Sapphire Drive, 12639 Clear Sapphire Drive, 12645 Clear Sapphire Drive, 12668 Clear Sapphire Drive, 12674 Clear Sapphire Drive, 15131 Blue Peacock Lane, 15125 Blue Peacock Lane, one is unaddressed, and they all lie in

# SPECIAL INSTRUCTIONS TO CLERK (IF ANY):

Please notify William Worley of the scheduled date and time. The Development Engineering Division will notify the customer.

PTV-24-04-016 Osprey Ranch - Phase 1