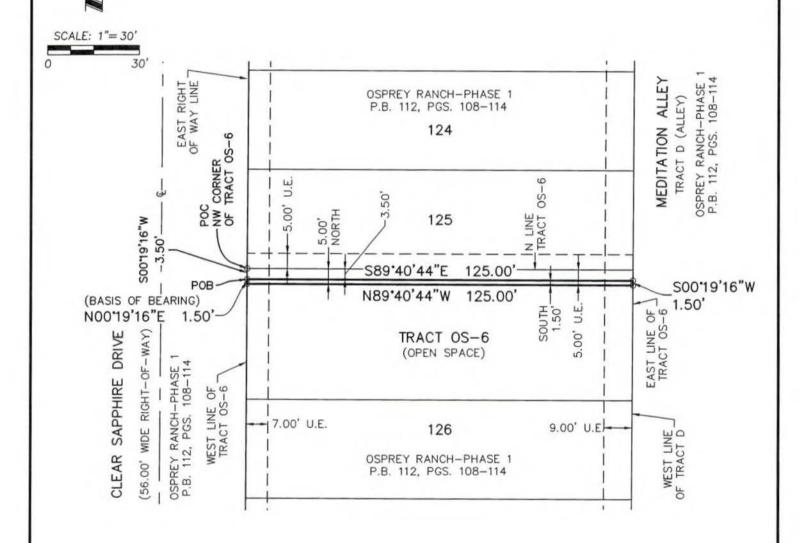

NOT A SURVEY **LOT 125 UTILITY EASEMENT** 

## LEGAL DESCRIPTION:

A STRIP OF LAND BEING THE NORTH 1.50 FEET OF THE SOUTH 5.00 FEET OF LOT 125 OF OSPREY RANCH-PHASE 1, ACCORDING TO THE PLAT THEREOF AS RECORDED IN PLAT BOOK 112, PAGES 108 THROUGH 114 OF THE PUBLIC RECORDS OF ORANGE COUNTY, FLORIDA, LYING IN SECTION 29, TOWNSHIP 24 SOUTH, RANGE 27 EAST IN ORANGE COUNTY, FLORIDA, DESCRIBED AS FOLLOWS:

COMMENCE AT THE NORTHWEST CORNER OF SAID LOT 125: THENCE RUN SOUTH 001916" WEST, ALONG THE WEST LINE THEREOF FOR A DISTANCE OF 27.00 FEET TO THE POINT OF BEGINNING; THENCE DEPARTING SAID WEST LINE RUN SOUTH 89'40'44" EAST ALONG A LINE 5.00 FEET NORTH OF AND PARALLEL, WHEN MEASURED PERPENDICULARLY TO THE SOUTH LINE OF SAID LOT 125. FOR A DISTANCE OF 125.00 FEET TO A POINT ON THE EAST LINE OF SAID LOT 125; THENCE RUN SOUTH 00"19'16" WEST ALONG SAID EAST LINE FOR A DISTANCE OF 1.50 FEET TO A LINE 3.50 FEET NORTH OF AND PARALLEL, WHEN MEASURED PERPENDICULARLY TO THE AFORESAID SOUTH LINE OF LOT 125; THENCE RUN NORTH 89'40'44" WEST ALONG SAID PARALLEL LINE FOR A DISTANCE OF 125.00 FEET TO A POINT ON THE AFORESAID WEST LINE OF LOT 125; THENCE RUN NORTH 00°19'16" EAST ALONG SAID WEST LINE FOR A DISTANCE OF 1.50 FEET TO THE POINT OF BEGINNING.

CONTAINING: 187 SQUARE FEET MORE OR LESS.

SHEET 1 OF 2 SEE SHEET 2 FOR SKETCH OF DESCRIPTION

FOR THE LICENS

SURVEYING . MAPPING GEOSPATIAL SERVICES www.allen-company.com 16 EAST PLANT STREET MNTER GARDEN, FLORIDA 34787 (407) 654-5355 IR#6723