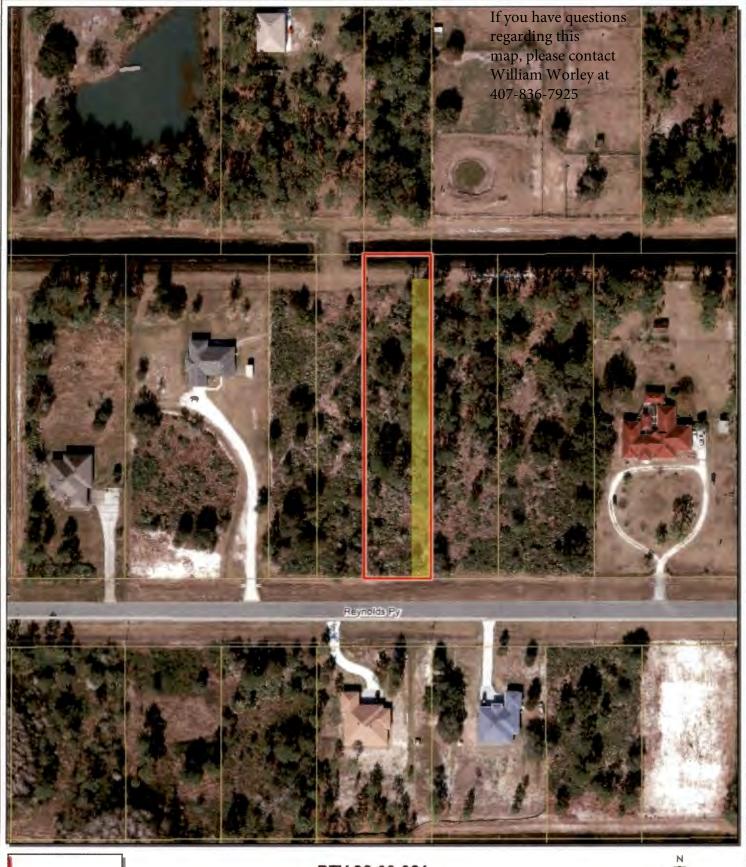

Boynton Beach, Florida 33426

Location:

S23/T23/R32 Petition to vacate a portion of a 30-footwide by approximately 465-foot-long drainage easement that lies along the east property line of a vacant residential lot located in the Wedgefield Community containing approximately 0.32 acres. Public interest was created by the Plat of Rocket City Unit 8A, Plat Book Z, Page 106 of the public records of Orange County, Florida. The petitioner wishes to vacate in order to add the land to their property for future development. The parcel ID number is 23-23-32-9630-00-731. The parcel

#### SPECIAL INSTRUCTIONS TO CLERK (IF ANY):

Please notify William Worley of the scheduled date and time. The Development Engineering Division will notify the customer.

PTV-22-09-024 Christine Bussey

Proposed Vacation

Subject Property

### SKETCH OF DESCRIPTION

PROJECT: REYNOLDS TRACT 73
PURPOSE: VACATING 30' DRAINAGE
EASEMENT

THIS IS NOT A BOUNDARY SURVEY NOT VALID WITHOUT SHEET 2

#### **DESCRIPTION:**

THE PLATTED 30 FOOT WIDE DRAINAGE EASEMENT IN TRACT 73, ROCKET CITY UNIT 8A, AS RECORDED IN PLAT BOOK Z, PAGES 106 THROUGH 109, OF THE PUBLIC RECORDS OF ORANGE COUNTY, FLORIDA, MORE PARTICULARLY DESCRIBED AS FOLLOWS:

BEGIN AT THE SOUTHEAST CORNER OF SAID TRACT 73; THENCE RUN NO0°00'00"W ALONG THE EAST LINE OF SAID TRACT 73, A DISTANCE OF 465.00 FEET; THENCE RUN N90°00'00"W, A DISTANCE OF 30.00 FEET; THENCE RUN SO0°00'00"E, A DISTANCE OF 465.00 FEET TO A POINT ON THE NORTH RIGHT-OF-WAY LINE OF REYNOLDS PARKWAY; THENCE RUN ALONG SAID RIGHT-OF-WAY LINE S90°00'00"E, A DISTANCE OF 30.00 FEET TO THE POINT OF BEGINNING.

CONTAINING 13,950 SQ. FT. OR 0.32 ACRES, MORE OR LESS.