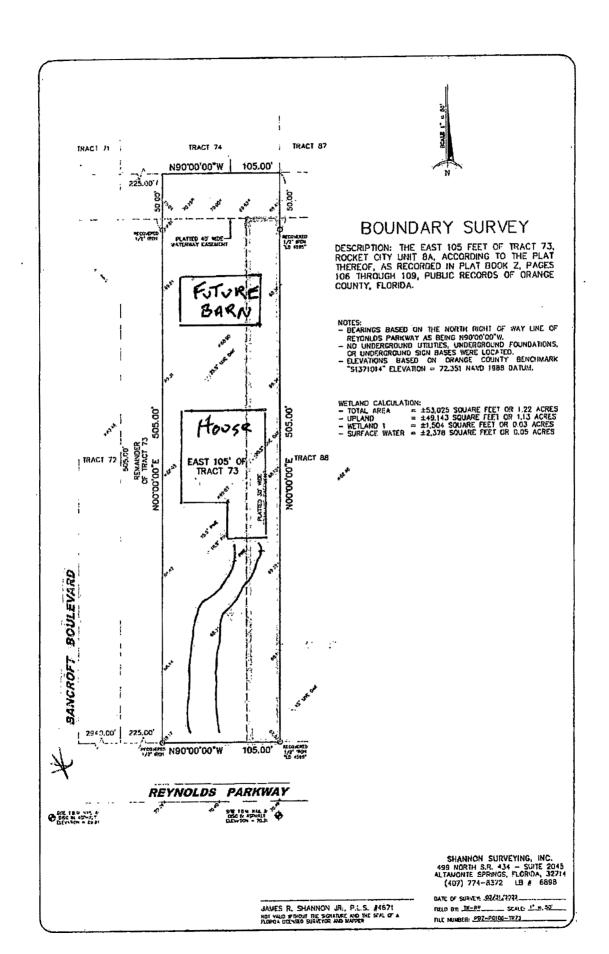

## EXHIBIT "A" LEGAL DESCRIPTION AND SKETCH OF DESCRIPTION

### SKETCH OF DESCRIPTION

PROJECT: REYNOLDS TRACT 73
PURPOSE: VACATING 30' DRAINAGE
EASEMENT

THIS IS NOT A BOUNDARY SURVEY NOT VALID WITHOUT SHEET 2

#### **DESCRIPTION:**

THE PLATTED 30 FOOT WIDE DRAINAGE EASEMENT IN TRACT 73, ROCKET CITY UNIT 8A, AS RECORDED IN PLAT BOOK Z, PAGES 106 THROUGH 109, OF THE PUBLIC RECORDS OF ORANGE COUNTY, FLORIDA, MORE PARTICULARLY DESCRIBED AS FOLLOWS:

BEGIN AT THE SOUTHEAST CORNER OF SAID TRACT 73; THENCE RUN NO0°00'00"W ALONG THE EAST LINE OF SAID TRACT 73, A DISTANCE OF 465.00 FEET; THENCE RUN N90°00'00"W, A DISTANCE OF 30.00 FEET; THENCE RUN SO0°00'00"E, A DISTANCE OF 465.00 FEET TO A POINT ON THE NORTH RIGHT-OF-WAY LINE OF REYNOLDS PARKWAY; THENCE RUN ALONG SAID RIGHT-OF-WAY LINE S90°00'00"E, A DISTANCE OF 30.00 FEET TO THE POINT OF BEGINNING.

CONTAINING 13,950 SQ. FT. OR 0.32 ACRES, MORE OR LESS.

#### SURVEYORS NOTES

- 1. Bearings based on the North right—of—way line of Reynolds Parkway as being \$90°00'00"E.
- 2. I hereby certify that the above described property is true and correct to the best of my knowledge and belief as recently drawn under my direction and that it meets the Standards of Practice for Land Surveying set forth in Florida Administrative Code Rule 5J—17.05 requirements.
- 3. Not valid without the signature and seal of a Florida Licensed Surveyor and Mapper.
- 4. The electronic signature hereon is in compliance with the Florida Administrative Code (FAC) 5J-17.062(3)
- The seal appearing on this document was authorized by James R. Shannon, PLS 4671 on December 08 2022 per 5J17-062(2).

SHANNON SURVEYING, INC.

499 NORTH S.R. 434 — SUITE 2153 ALTAMONTE SPRINGS, FLORIDA, 32714 (407) 774—8372 LB # 6898

DATE OF SURVEY: 12/07/2022

DRAWN BY: ZS SCALE: 1" = 80'

PBZ-PG106-TR73-SKETCH SHEET 1 OF 2

JAMES R. SHANNON JR., P.L.S. #46/11 NOT VALID WITHOUT THE SIGNATURE AND THE SEAL OF A FLORIDA LICENSED SURVEYOR AND MAPPER