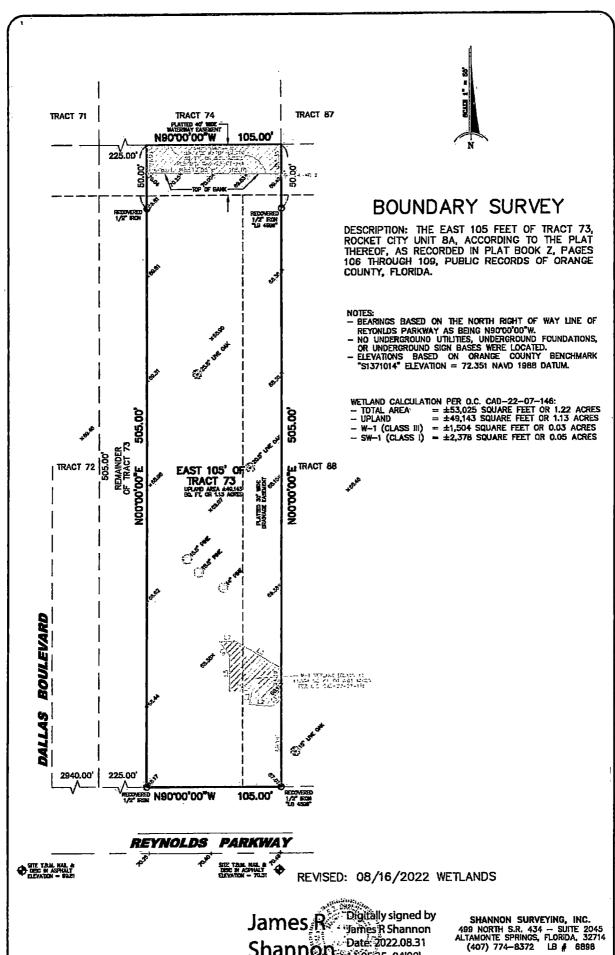

## SKETCH OF DESCRIPTION

PROJECT: REYNOLDS TRACT 73
PURPOSE: VACATING 30' DRAINAGE

**EASEMENT** 

THIS IS NOT A BOUNDARY SURVEY NOT VALID WITHOUT SHEET 1