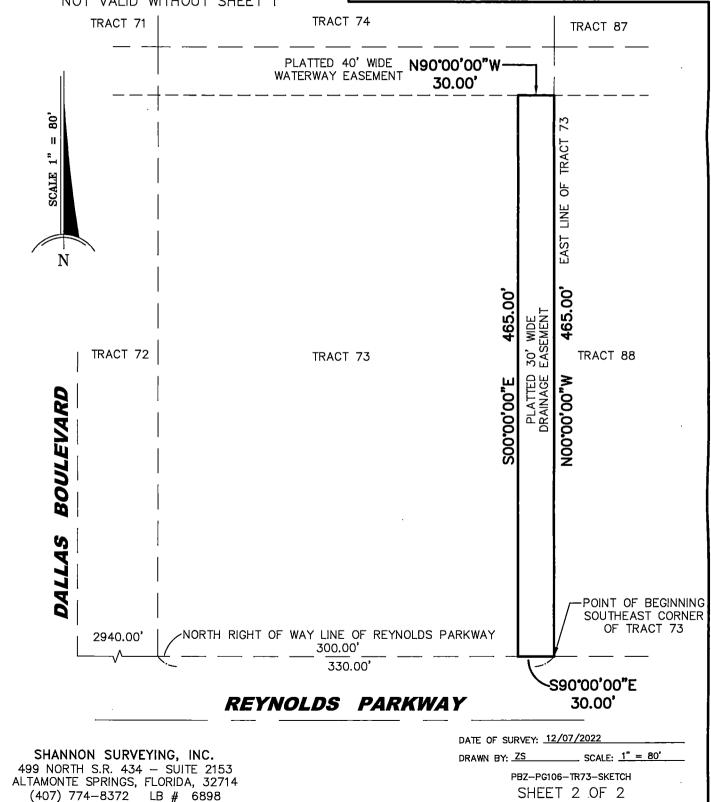

### SKETCH OF DESCRIPTION

PROJECT: REYNOLDS TRACT 73
PURPOSE: VACATING 30' DRAINAGE
EASEMENT

THIS IS NOT A BOUNDARY SURVEY NOT VALID WITHOUT SHEET 2

#### **DESCRIPTION:**

THE PLATTED 30 FOOT WIDE DRAINAGE EASEMENT IN TRACT 73, ROCKET CITY UNIT 8A, AS RECORDED IN PLAT BOOK Z, PAGES 106 THROUGH 109, OF THE PUBLIC RECORDS OF ORANGE COUNTY, FLORIDA, MORE PARTICULARLY DESCRIBED AS FOLLOWS:

BEGIN AT THE SOUTHEAST CORNER OF SAID TRACT 73; THENCE RUN NO0°00'00"W ALONG THE EAST LINE OF SAID TRACT 73, A DISTANCE OF 465.00 FEET; THENCE RUN N90°00'00"W, A DISTANCE OF 30.00 FEET; THENCE RUN SO0°00'00"E, A DISTANCE OF 465.00 FEET TO A POINT ON THE NORTH RIGHT-OF-WAY LINE OF REYNOLDS PARKWAY; THENCE RUN ALONG SAID RIGHT-OF-WAY LINE S90°00'00"E, A DISTANCE OF 30.00 FEET TO THE POINT OF BEGINNING.

CONTAINING 13,950 SQ. FT. OR 0.32 ACRES, MORE OR LESS.

#### SURVEYORS NOTES

- 1. Bearings based on the North right—of—way line of Reynolds Parkway as being \$90°00'00"E.
- 2. I hereby certify that the above described property is true and correct to the best of my knowledge and belief as recently drawn under my direction and that it meets the Standards of Practice for Land Surveying set forth in Florida Administrative Code Rule 5J—17.05 requirements.
- 3. Not valid without the signature and seal of a Florida Licensed Surveyor and Mapper.
- 4. The electronic signature hereon is in compliance with the Florida Administrative Code (FAC) 5J-17.062(3)
- The seal appearing on this document was authorized by James R. Shannon, PLS 4671 on December 08 2022 per 5J17-062(2).

SHANNON SURVEYING, INC.

499 NORTH S.R. 434 — SUITE 2153 ALTAMONTE SPRINGS, FLORIDA, 32714 (407) 774—8372 LB # 6898

DATE OF SURVEY: 12/07/2022

DRAWN BY: ZS SCALE: 1" = 80'

PBZ-PG106-TR73-SKETCH SHEET 1 OF 2