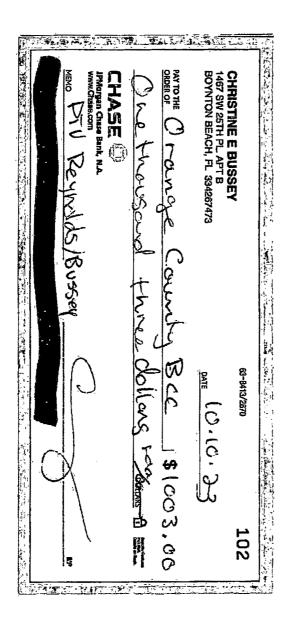

#### SPECIAL INSTRUCTIONS TO CLERK (IF ANY):

Please notify William Worley of the scheduled date and time. The Development Engineering Division will notify the customer.

PTV-22-09-024 Christine Bussey

Proposed Vacation