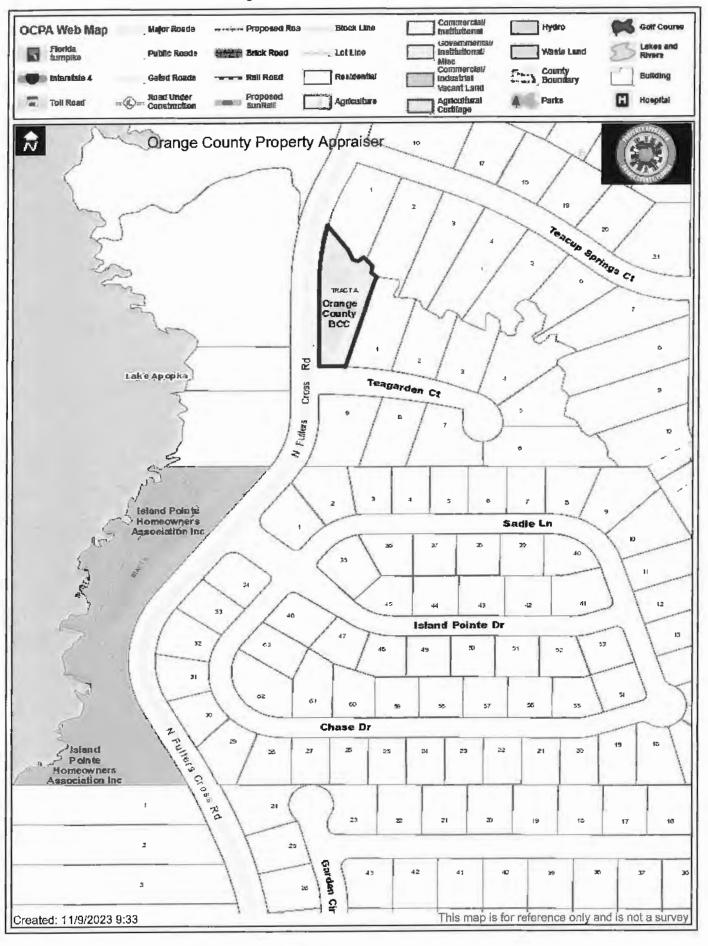

#### A. Transfer of Jurisdiction.

- (1) The County hereby transfers to the City, and the City hereby accepts and acknowledges jurisdiction over the following (collectively, "Retention Ponds"): (i) the retention pond and associated pipes located at 1441 Basin Street, Winter Garden, FL, as shown on the attached Exhibit "A"; and (ii) the retention pond and associated pipes located at Teagarden Court, Winter Garden, FL, as shown on the attached Exhibit "B".
- (2) The County hereby transfers to the City, and the City hereby accepts and acknowledges jurisdiction over the following (the "Drainage Canal"): (i) the drainage

### Exhibit "D"

Project: Teagarden Court and Basin Street
Pond Transfer to Winter Garden
(Teagarden Court)

# **SEE ATTACHED EXHIBIT "A"**

Property Appraiser's Parcel Identification Number:

11-22-27-8595-00-001

TO IIAVE AND TO IIOLD the same together with all and singular the appurtenances thereunto belonging or in anywise appertaining, and all the estate, right, title, interest, lien, equity, and claim whatsoever of the GRANTOR, either in law or equity, to the only proper use, benefit, and behoove of the GRANTEE forever.

# Exhibit A

PID #11-27-27-8595-00-001

Tract A (Stormwater Management Area), Teacup Springs Cove, according to the plat thereof as recorded in Plat Book 32, Page 104, of the Public Records of Orange County, Florida.