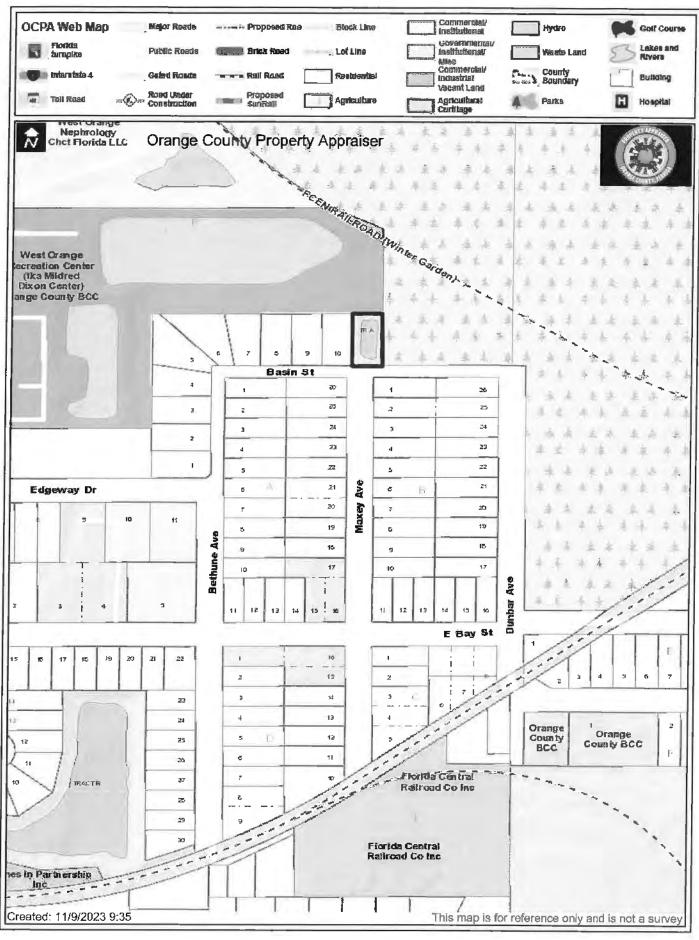

#### A. Transfer of Jurisdiction.

- (1) The County hereby transfers to the City, and the City hereby accepts and acknowledges jurisdiction over the following (collectively, "Retention Ponds"): (i) the retention pond and associated pipes located at 1441 Basin Street, Winter Garden, FL, as shown on the attached Exhibit "A"; and (ii) the retention pond and associated pipes located at Teagarden Court, Winter Garden, FL, as shown on the attached Exhibit "B".
- (2) The County hereby transfers to the City, and the City hereby accepts and acknowledges jurisdiction over the following (the "Drainage Canal"): (i) the drainage

#### Exhibit "C"

Project: Teagarden Court and Basin Street Pond Transfer to Winter Garden (1441 Basin Street)

# SEE ATTACHED EXHIBIT "A"

Property Appraiser's Parcel Identification Number:

13-22-27-2258-00-001

TO HAVE AND TO HOLD the same together with all and singular the appurtenances thereunto belonging or in anywisc appertaining, and all the estate, right, title, interest, lien, equity, and claim whatsoever of the GRANTOR, either in law or equity, to the only proper use, benefit, and behoove of the GRANTEE forever.

# Exhibit A

PTD #13-22-27-2258-00-001

Tract A (Retention), Dunbar Manor, according to the plat thereof as recorded in Plat Book 11, Page 3, of the Public Records of Orange County, Florida.