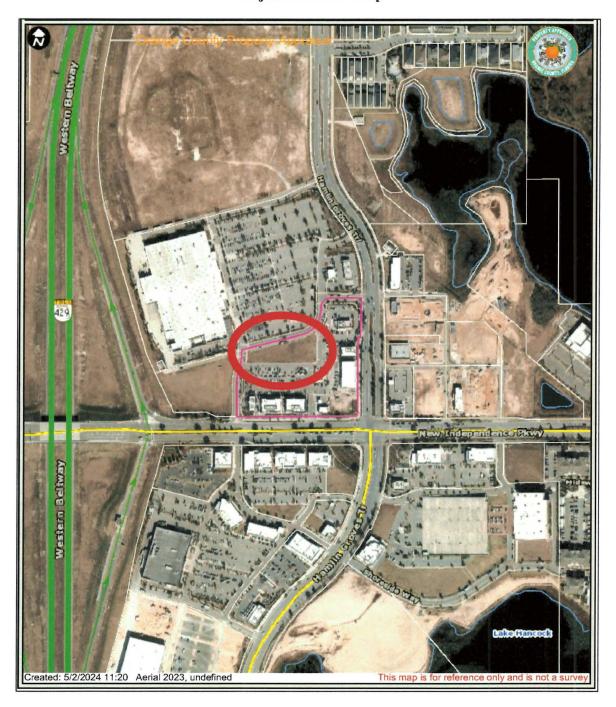

ry Public State of Florida Megan Meredith My Commission HH 142167 Expires 06/14/2025                   | Signature of Notary Public Megan Meredith  Print Name:  Notary Public, State of:  Commission Expires:  (2.14-2025)                                                                                                                                              |
| 7 TOTAL STANDARD                                                                                           | Commission Expires: $9.14.2026$                                                                                                                                                                                                                                 |

### Exhibit A

### "HRPN BUILDING I"

## **Project Location Map**



### Exhibit "B"

### "HRPN BUILDING I"

Parcel ID: 17-23-27-2714-01-002 (a portion of)

### **Legal Description:**

A parcel of land comprising a portion of Lot 1, HAMLIN NORTH as recorded in Plat Book 85, Pages 61 through 63 of the Public Records of Orange County, Florida lying in Sections 17 and 20, Township 23 South, Range 27 East, Orange County, Florida.

# Log of Project Contributions Avalon Rd (Malcom Rd to Tilden Rd)

### Exhibit "C"

### "HRPN BUILDING I" DEFICIENT SEGMENT #1

|                                   |                  | Road                              | way III           | Roadway Improvement Project Imprimation | r Project                           | IIIOIIIIati                         | III                                 |                      |