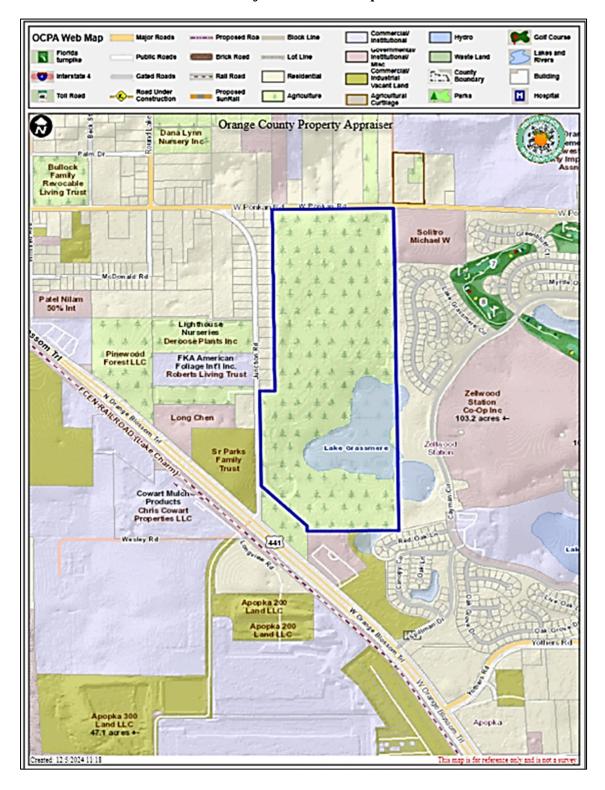

|
|                                        | Call Coll                                                                              |
|                                        | nature of Notary Public                                                                |
| Andrew State of Florida                | nt Name: Ungile G Jalah                                                                |
| Commission # HH 337, 2028              | tary Public, State of: Morida mmission Expires: 9-7-2008                               |
| Sonded through National Notary Assn.   | (mm/dd/yyyy)                                                                           |

# Exhibit "A"

# "GRASSMERE RESERVE"

# **Project Location Map**



#### Exhibit "B"

#### "GRASSMERE RESERVE"

Parcel ID: 26-20-27-0000-00-047

### **Legal Description:**

MI HOMES OF ORLANDO PORTION OF GRASSMERE RESERVE SUBDIVISION ORANGE COUNTY TAX PARCEL ID: 26-20-27-0000-00-047

#### LEGAL DESCRIPTION:

A PARCEL OF LAND LYING IN THE WEST HALF OF SECTION 26, TOWNSHIP 20 SOUTH, RANGE 27 EAST, ORANGE COUNTY, FLORIDA, BEING MORE PARTICULARLY DESCRIBED AS FOLLOWS:

COMMENCE AT THE NORTH QUARTER CORNER OF SAID SECTION 26; THENCE RUN SOUTH 00°52'13" EAST ALONG THE EAST LINE OF THE NORTHWEST QUARTER OF SAID SECTION 26 FOR A DISTANCE OF 30.00' TO THE SOUTH RIGHT OF WAY LINE OF PONKAN ROAD, ACCORDING TO ROAD BOND PROJECT 3, PAGE 28 AND DEED BOOK 402, PAGE 45 OF THE PUBLIC RECORDS OF ORANGE COUNTY, FLORIDA AND THE POINT OF BEGINNING; THENCE RUN SOUTH 00°52'13"