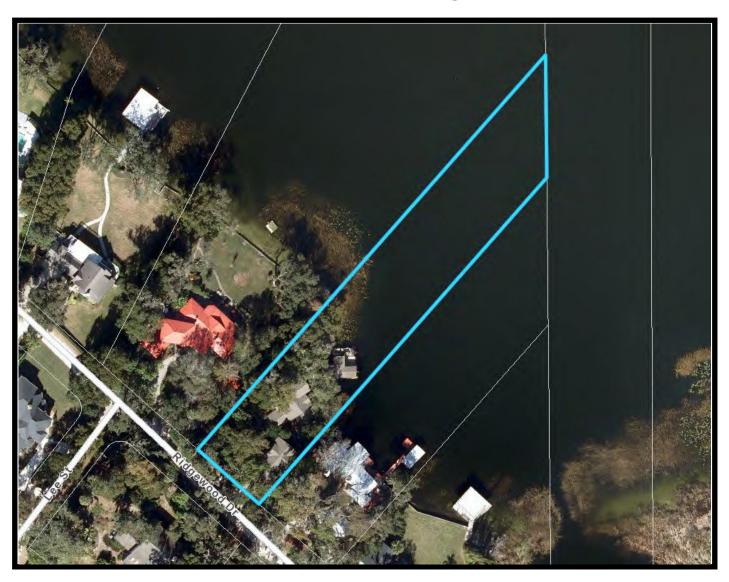

# After-the-Fact Shoreline Alteration/Dredge and Fill Permit Request

After-the-Fact Shoreline Alteration /
Dredge and Fill Permit Request
SADF-24-09-021
District #1
Applicant: William and Pamela G.
Martini Life Estate

Address: 627 Ridgewood Drive
Parcel ID: 07-23-28-9332-05-070

Project Site
Property Location