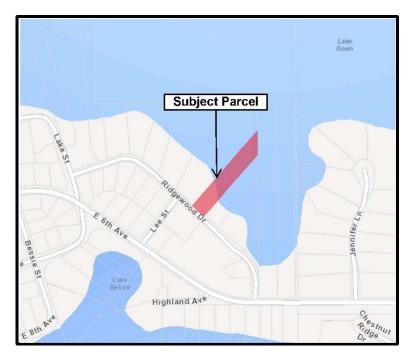

# After-the-Fact Shoreline Alteration/Dredge and Fill Permit Request

After-the-Fact Shoreline Alteration /
Dredge and Fill Permit Request
SADF-24-09-021
District #1
Applicant: William and Pamela G.
Martini Life Estate

Address: 627 Ridgewood Drive
Parcel ID: 07-23-28-9332-05-070

Project Site
Property Location