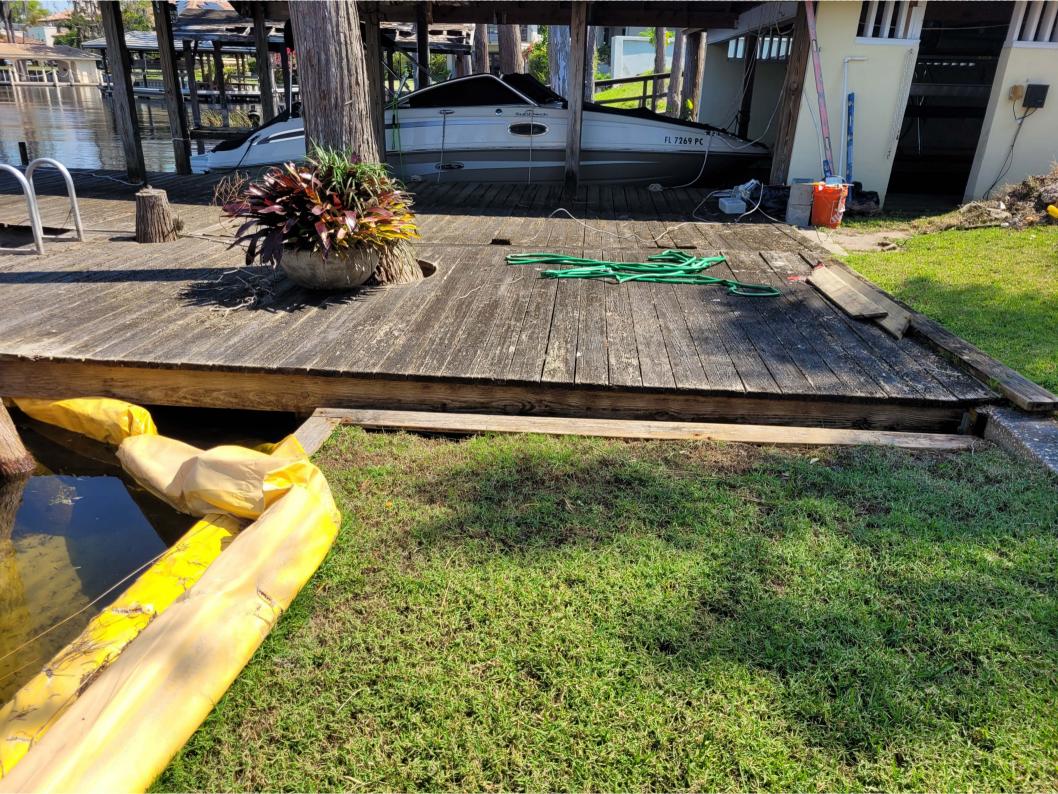

DEP CD@dep.state.fl.us

Hearing Controversial: No

District #:

Materials being submitted as backup for public hearing request:

- 1. Location Map
- 2. Site Plan
- 3. Site Photos

Special Instructions to Clerk:

## Advertising Language:

1. Applicants, Fernando and Rosa Maria Gonzales-Portillo, are requesting a Shoreline Alteration/Dredge and Fill Permit (SADF-23-02-002) to authorize the construction of a replacement seawall, with riprap and plantings, on the shoreline of Lake Tibet-Butler at 8993 Crichton Wood Drive, Orlando, FL, 32819, pursuant to Chapter 33, Article IV, Windermere Water and Navigation Control District. Parcel ID No. 28-23-28-0534-01-900; District 1 (property legal description on file at EPD).