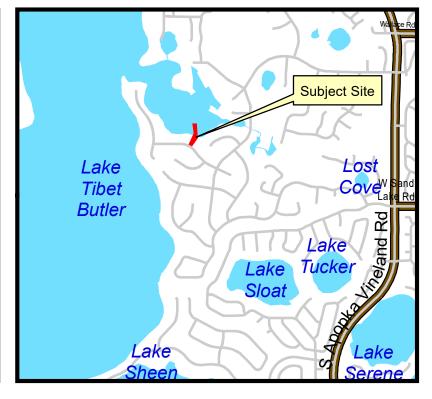

(407) 836-1511

Subject: Request for Public Hearing on February 20, 2024, at 2:00 p.m., for a

Shoreline Alteration/Dredge and Fill Permit Application (SADF-23-02-002) to authorize the construction of a replacement seawall on the shoreline of Lake Tibet-Butler at 8993 Crichton Wood Drive, Orlando,

FL, 32819, Parcel ID No. 28-23-28-0534-01-900; District 1

Applicants: Fernando and Rosa Maria Gonzales-Portillo

Type of Hearing: Shoreline Alteration/Dredge and Fill Permit Application

Hearing required by

## Advertising Language:

1. Applicants, Fernando and Rosa Maria Gonzales-Portillo, are requesting a Shoreline Alteration/Dredge and Fill Permit (SADF-23-02-002) to authorize the construction of a replacement seawall, with riprap and plantings, on the shoreline of Lake Tibet-Butler at 8993 Crichton Wood Drive, Orlando, FL, 32819, pursuant to Chapter 33, Article IV, Windermere Water and Navigation Control District. Parcel ID No. 28-23-28-0534-01-900; District 1 (property legal description on file at EPD).