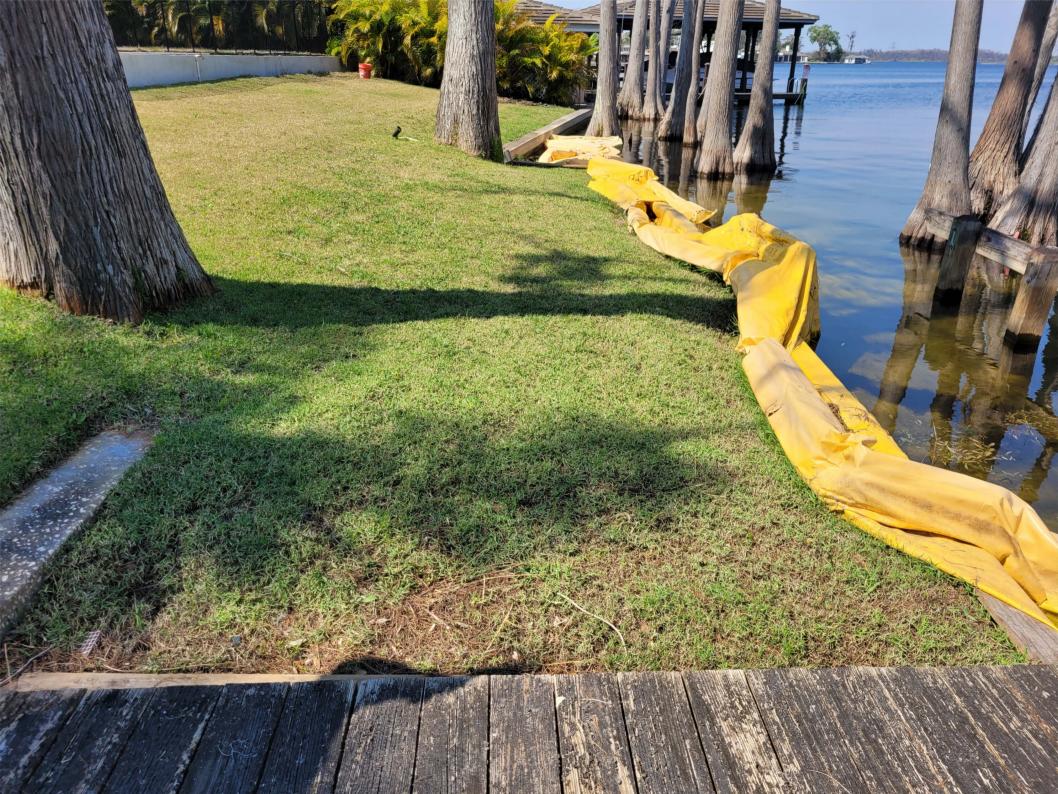

DEP CD@dep.state.fl.us

Hearing Controversial: No

District #:

Materials being submitted as backup for public hearing request:

- 1. Location Map
- 2. Site Plan
- 3. Site Photos

Special Instructions to Clerk:

## Advertising Language:

1. Applicants, Fernando and Rosa Maria Gonzales-Portillo, are requesting a Shoreline Alteration/Dredge and Fill Permit (SADF-23-02-002) to authorize the construction of a replacement seawall, with riprap and plantings, on the shoreline of Lake Tibet-Butler at 8993 Crichton Wood Drive, Orlando, FL, 32819, pursuant to Chapter 33, Article IV, Windermere Water and Navigation Control District. Parcel ID No. 28-23-28-0534-01-900; District 1 (property legal description on file at EPD).