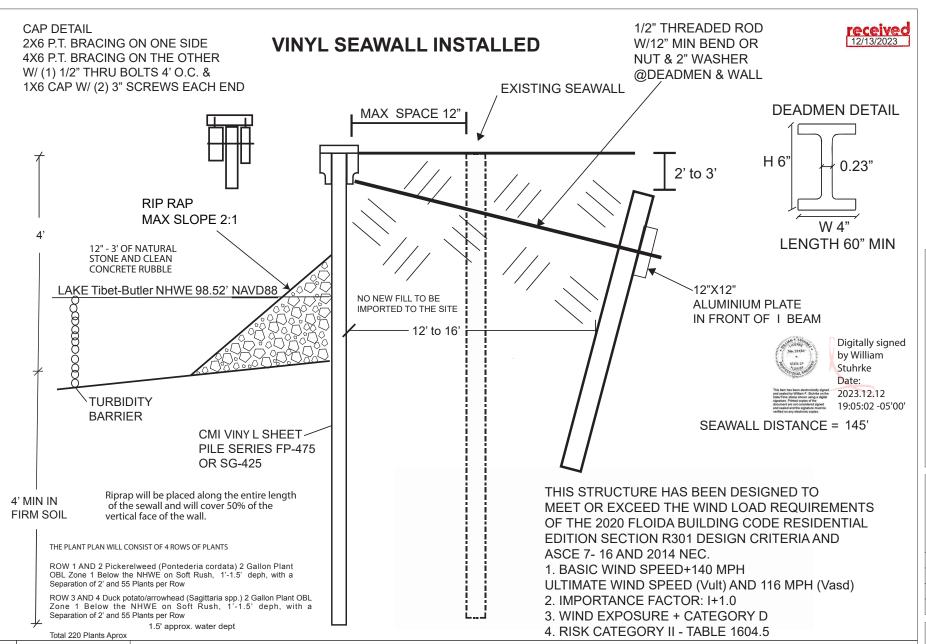

RELEASE: PERMIT

REVISION22-SEP - 2023

PROJECT: 23-0824

01/01

SCALE: 1" = 50'-0"

SEAWALL CROSS SECTION

Sunrise Deck and Dock
Kissimmee FL 34758
www.sunrisedeckanddock.c

FERNANDO GONZALEZ 8993 CRISHTON WOOD DR ORLANDO FL. 32819

ENGINEERING William F. Stuhrke, PhD, PE

William F. Stallinke, Filb., TE State of Florida PE # 22150 12215 Rebeccas Run Dr. Winter Garden, FL 34787 (407) 920-3119 wfstuhrke@gmail.com

DETAILS

RELEASE: PERMIT

REVISION:

PROJECT:

01/01