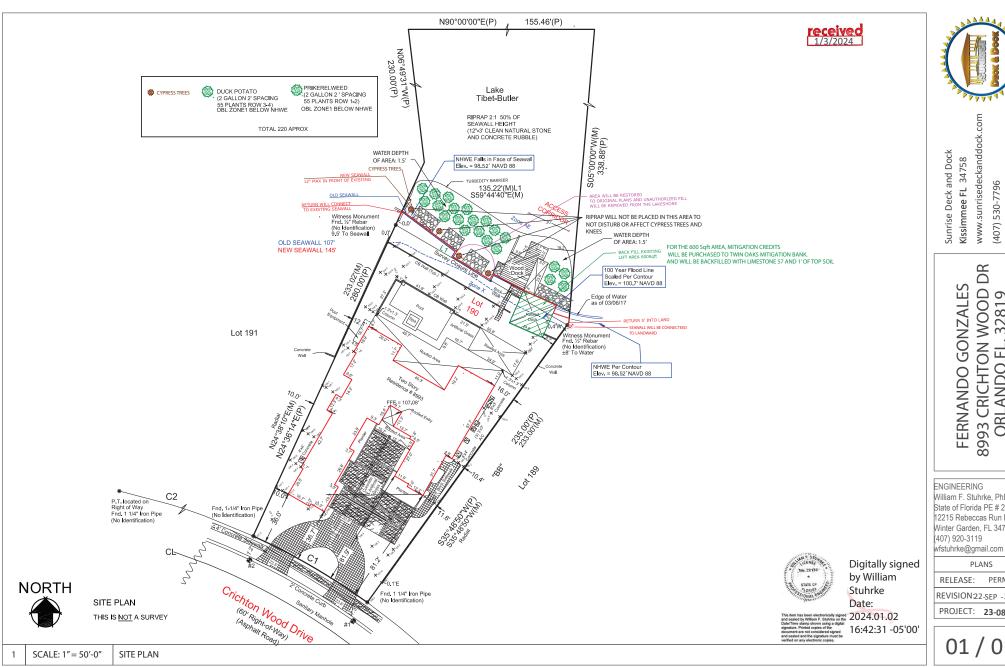

## $\Box$ **FERNANDO GONZALES** 8993 CRICHTON WOOD 3281 ORLANDO FL,

ENGINEERING William F. Stuhrke, PhD. PE State of Florida PE # 22150 12215 Rebeccas Run Dr. Winter Garden, FL 34787 (407) 920-3119

**PLANS** 

RELEASE: PERMIT

REVISION22-SEP - 2023

PROJECT: 23-0824

01/01

SCALE: 1" = 50'-0"

SEAWALL CROSS SECTION

Sunrise Deck and Dock
Kissimmee FL 34758
www.sunrisedeckanddock.c

FERNANDO GONZALEZ 8993 CRISHTON WOOD DR ORLANDO FL. 32819