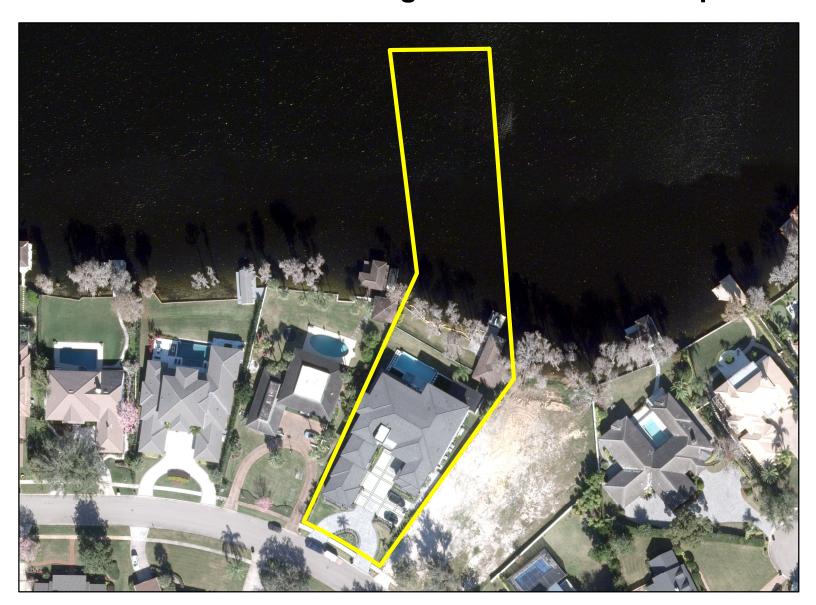

(407) 836-1511

Subject: Request for Public Hearing on February 20, 2024, at 2:00 p.m., for a

Shoreline Alteration/Dredge and Fill Permit Application (SADF-23-02-002) to authorize the construction of a replacement seawall on the shoreline of Lake Tibet-Butler at 8993 Crichton Wood Drive, Orlando,

FL, 32819, Parcel ID No. 28-23-28-0534-01-900; District 1

Applicants: Fernando and Rosa Maria Gonzales-Portillo

Type of Hearing: Shoreline Alteration/Dredge and Fill Permit Application

Hearing required by

## Advertising Language:

1. Applicants, Fernando and Rosa Maria Gonzales-Portillo, are requesting a Shoreline Alteration/Dredge and Fill Permit (SADF-23-02-002) to authorize the construction of a replacement seawall, with riprap and plantings, on the shoreline of Lake Tibet-Butler at 8993 Crichton Wood Drive, Orlando, FL, 32819, pursuant to Chapter 33, Article IV, Windermere Water and Navigation Control District. Parcel ID No. 28-23-28-0534-01-900; District 1 (property legal description on file at EPD).

## **Shoreline Alteration/Dredge and Fill Permit Request**

Shoreline Alteration/Dredge and Fill Permit Request SADF-23-02-002 District #1

Applicants: Fernando and Rosa Maria

Gonzales-Portillo

Address: 8993 Crichton Wood Drive

Parcel ID: 28-23-28-0534-01-900

www.sunrisedeckanddock.com Sunrise Deck and Dock Kissimmee FL 34758 (407) 530-7796 (407) 530-7880