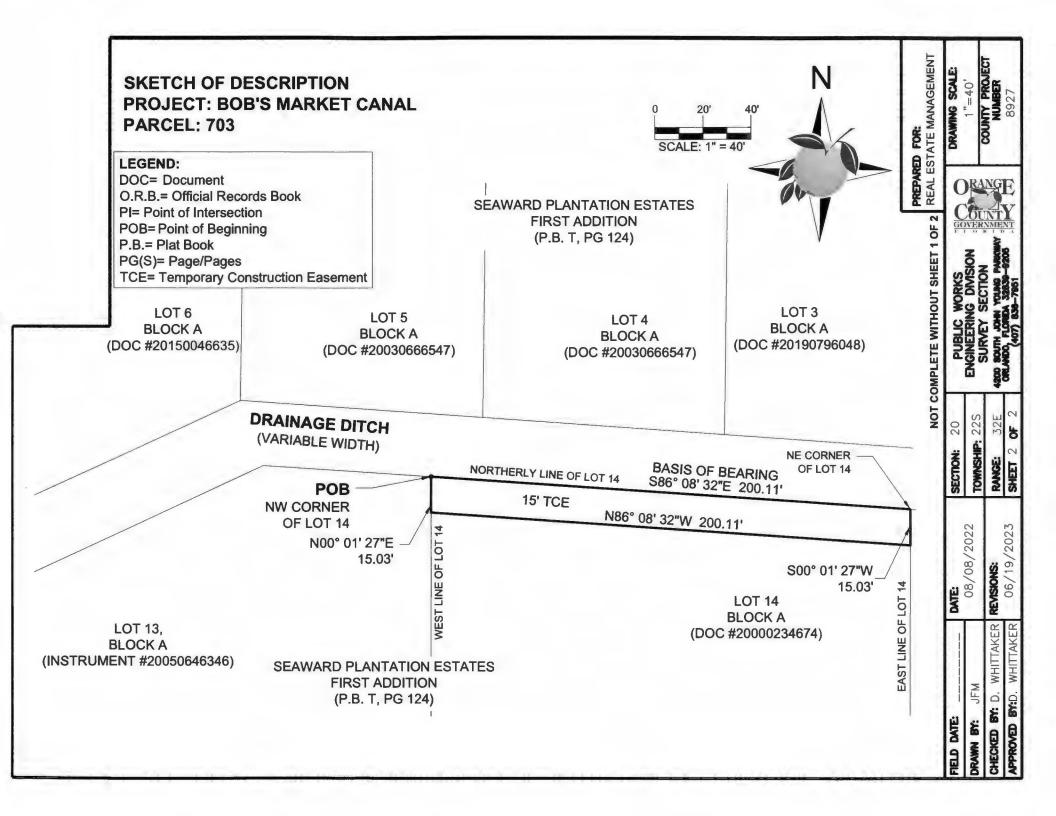

## SCHEDULE "A"

SKETCH OF DESCRIPTION

PROJECT: BOB'S MARKET CANAL

PARCEL: 703

**PURPOSE: TEMPORARY CONSTRUCTION** 

**EASEMENT** 

# **LEGAL DESCRIPTION:**

A tract of land lying in Lot 14, Block A, Seaward Plantation Estates, First Addition, as recorded in Plat Book T, Page 124, of the Public Records of Orange County, Florida, being more particularly described as follows:

Begin at the Northwest corner of Lot 14 of said Plat; Thence run along the Northerly line of said Lot 14, South 86°08'32" East a distance of 200.11 feet to the Northeast corner of said Lot 14; Thence run along the East line of said Lot 14, South 00°01'27" West a distance of 15.03 feet; Thence run North 86°08'32" West, a distance of 200.11 feet to a point on the West line of said Lot 14; Thence run along the West line of said Lot 14, North 00°01'27" East, a distance of 15.03 feet to the Point of Beginning.

Containing 3,001.64 Square Feet, MORE or LESS.

SPACE ABOVE RESERVED FOR RECORDING INFORMATION

DANIEL L. WHITTAKER,

PROFESSIONAL SURVEYOR AND MAPPER STATE OF FLORIDA LICENSE NO. 5648

DATE: 06/19/2023

I HEREBY AFFIRM THAT THIS SKETCH REPRESENTED HEREON IS TRUE AND CORRECT TO THE BEST OF MY KNOWLEDGE AND BELIEF. THIS SURVEY HAS BEEN PREPARED IN ACCORDANCE WITH THE STANDARDS SET FORTH IN CHAPTER 5J-17, F.A.C., PURSUANT TO CHAPTER 472 OF THE FLORIDA STATUTES. NOT VALID UNLESS IT BEARS THE SIGNATURE AND THE ORIGINAL RAISED SEAL OF A FLORIDA LICENSED SURVEYOR AND MAPPER.

#### **SURVEYORS NOTES:**

- THIS DESCRIPTION WAS PREPARED WITHOUT THE BENEFIT OF A TITLE COMMITMENT, AND IS SUBJECT TO ANY RIGHT-OF-WAY, EASEMENTS, OR OTHER MATTERS THAT A TITLE SEARCH MIGHT DISCLOSE.
- BEARINGS ARE BASED ON THE NORTH LINE OF LOT 14 AS RECORDED IN PLAT BOOK T, PAGE 124, OF THE PUBLIC RECORDS OF ORANGE COUNTY, FLORIDA, BEING SOUTH 86°08'32" EAST (ASSUMED).
- PUBLIC RECORDS INDICATED HEREON ARE OF ORANGE COUNTY, UNLESS OTHERWISE NOTED.
- 4. NOT A BOUNDARY SURVEY.
- 5. LOT 14, BLOCK A, PARCEL I.D. 19-22-32-7880-01-140.

NOT COMPLETE WITHOUT SHEET 2 OF 2

PREPARED FOR:

REAL ESTATE MANAGEMENT

FIELD DATE: DATE: \_\_\_\_\_ SECTION: 20 08/08/2022 DRAWN BY: **JFM** TOWNSHIP: 22S CHECKED BY: D. **REVISIONS:** WHITTAKER RANGE: 32E 06/19/2023 APPROVED BY:D. WHITTAKER SHEET 1 **OF** 2

PUBLIC WORKS
ENGINEERING DIVISION
SURVEY SECTION
4200 SOUTH JOHN YOUNG PARKINGY
ORLANDO, FLORIDA 32839—9205
(407) 836-7951

DRAWING SCALE:

COUNTY PROJECT NUMBER 8927

**Under BCC Approval Under Ordinance Approval** Date: March 13, 2024 Total Amount: \$36.20 Project: Bob's Market Canal Parcels: 703 Charge to Account # Controlling Agency Approv Printed Name Fiscal Approval Signature **Pat Davis** Printed Name TYPE TRANSACTION (Check appropriate block(s)) Pre-Condemnation Post-Condemnation X N/A District #5 Acquisition at Approved Appraisal NAME, ADDRESS, FEIN, ITEM, AND Acquisition at Below Approved Appraisal AMOUNT. (No Social Security No.) Acquisition at Above Approved Appraisal Advance Payment Requested Donation **Orange County Comptroller** PO Box 38, Orlando, FL 32802 DOCUMENTATION ATTACHED (Check appropriate block(s)) Recording Fee: \$36.20 Contract/ Agreement Total \$36.20 Copy of Executed Instruments Copy of Unexecuted Instruments Certificate of Value Settlement Analysis Payable to: Orange County Comptroller \$36.20 **IMPORTANT:** CHECKS ARE TO BE PICKED UP BY THE REAL ESTATE MANAGEMENT DIVISION (**DO NOT MAIL**) Recommended by Steve Cochran, Acquisition Agent, Real Estate Management Div. Date Payment Approved Luciana Mino, Assistant Manager, Real Estate Management Div. Payment Approved Mindy T. Cummings, Manager, Real Estate Management Div. Date Certified Approved by BCC L Deputy Examined/Approved Comptroller/Government Grants Check No. / Date REMARKS: Please Contact Steve Cochran @ 836-7093 if there are any questions. Anticipated Closing Date: As soon as checks are available. APPROVED BY ORANGE COUNTY BOARD