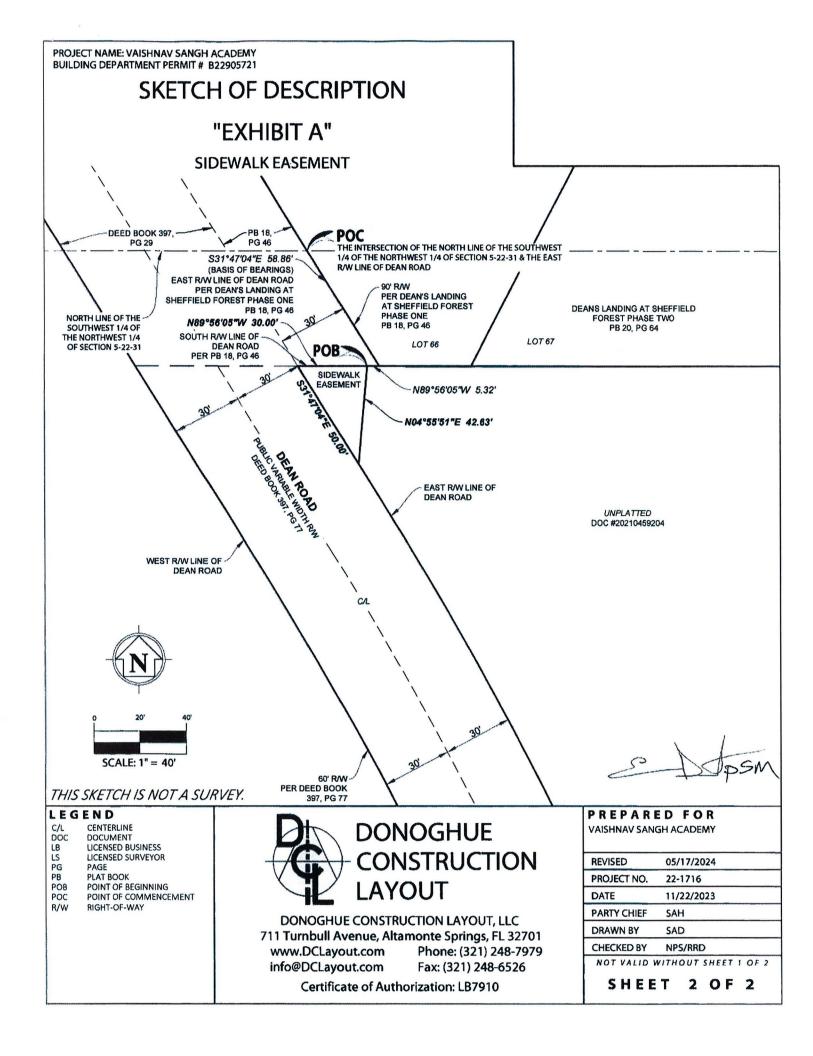

PROJECT NAME: VAISHNAV SANGH ACADEMY **BUILDING DEPARTMENT PERMIT # B22905721** 

### SKETCH OF DESCRIPTION

### "FXHIBIT A"

### SIDEWALK EASEMENT

### LEGAL DESCRIPTION

A PARCEL OF LAND LYING IN SECTION 5, TOWNSHIP 22 SOUTH, RANGE 31 EAST, ORANGE COUNTY, FLORIDA; MORE PARTICULARLY DESCRIBED AS FOLLOWS:

COMMENCE AT THE INTERSECTION OF THE NORTH LINE OF THE SOUTHWEST 1/4 OF THE NORTHWEST 1/4 OF SECTION 5, TOWNSHIP 22 SOUTH, RANGE 31 EAST, ORANGE COUNTY, FLORIDA AND THE EAST RIGHT-OF-WAY LINE OF DEAN ROAD AS RECORDED IN PLAT BOOK 18, PAGE 46, OF THE PUBLIC RECORDS OF ORANGE COUNTY, FLORIDA; THENCE RUN S31°47'04"E ALONG SAID RIGHT-OF-WAY A DISTANCE 58.86 FEET TO A POINT ON THE SOUTH RIGHT-OF-WAY LINE OF SAID DEAN ROAD; THENCE RUN N89°56'05"W ALONG SAID RIGHT-OF-WAY A DISTANCE OF 5.32 FEET TO THE POINT OF BEGINNING.

THENCE CONTINUING ALONG SAID RIGHT-OF-WAY RUN N89°56'05"W A DISTANCE OF 30.00 FEET TO A POINT ON THE EAST RIGHT-OF-WAY LINE OF DEAN ROAD AS RECORDED IN OFFICIAL RECORDS BOOK 397, PAGE 77, OF SAID PUBLIC RECORDS: THENCE RUN S31°47'04"E ALONG SAID RIGHT-OF-WAY A DISTANCE OF 50.00 FEET; THENCE DEPARTING SAID RIGHT-OF-WAY RUN N04°55'51"E A DISTANCE OF 42.63 FEET TO THE POINT OF BEGINNING.

CONTAINING 637 SQUARE FEET, MORE OR LESS.

### SURVEYOR'S NOTES

- THIS SKETCH IS NOT A SURVEY. 1.
- NOT VALID WITHOUT THE ORIGINAL SIGNATURE AND SEAL OF A FLORIDA LICENSED 2. PROFESSIONAL SURVEYOR AND MAPPER.
- 3. BEARINGS SHOWN HEREON ARE BASED ON THE EAST RIGHT-OF-WAY LINE OF DEAN ROAD BEING S31°47'04"E PER PB 18, PG 46.
- LANDS SHOWN HEREON WERE NOT ABSTRACTED FOR RIGHTS-OF-WAY, EASEMENTS, 4. OWNERSHIP, OR OTHER INSTRUMENTS OF RECORD BY THIS FIRM.
- NO TITLE OPINION OR ABSTRACT OF MATTERS AFFECTING TITLE OR BOUNDARY TO 5. THE SUBJECT PROPERTY OR THOSE ADJOINING LAND OWNERS HAVE BEEN PROVIDED. IT IS POSSIBLE THERE ARE DEEDS OF RECORD, UNRECORDED DEEDS, OR OTHER INSTRUMENTS WHICH COULD AFFECT THE BOUNDARIES OR USE OF THE SUBJECT PROPERTY.
- THIS SKETCH OF DESCRIPTION DOES NOT DEPICT ALL EASEMENTS OF RECORD THAT MAY BE WITHIN OR ADJOINING THE LANDS DESCRIBED HEREON.