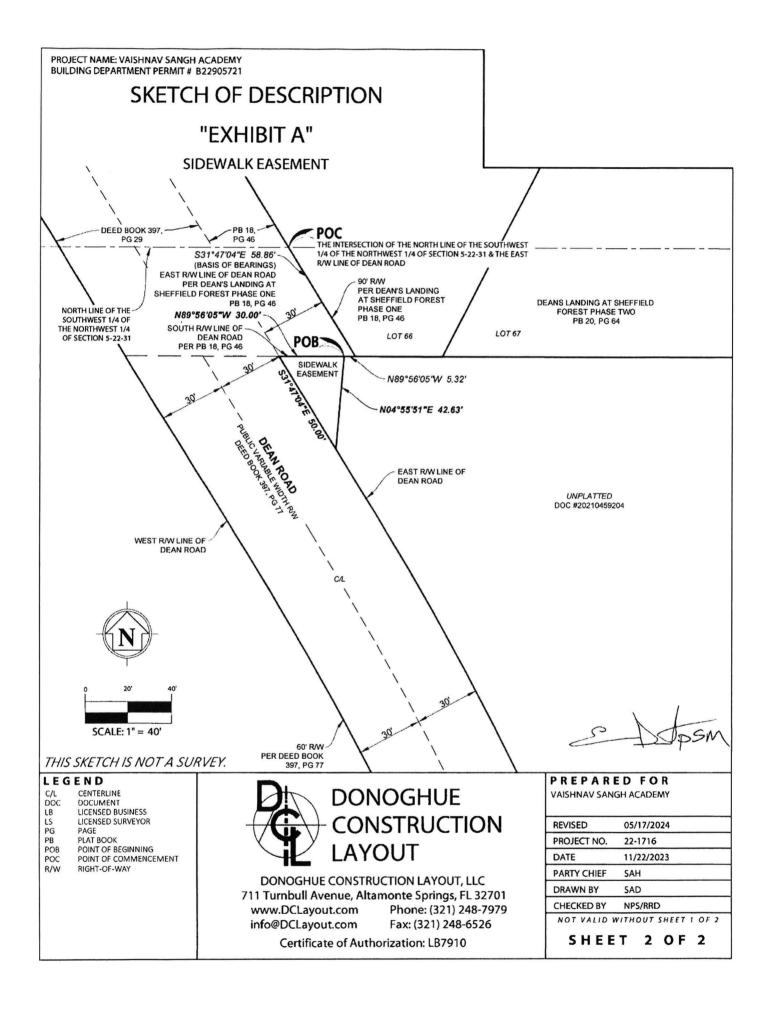

PROJECT NAME: VAISHNAV SANGH ACADEMY

### SKETCH OF DESCRIPTION

### "EXHIBIT A"

#### SIDEWALK EASEMENT

#### LEGAL DESCRIPTION

A PARCEL OF LAND LYING IN SECTION 5, TOWNSHIP 22 SOUTH, RANGE 31 EAST, ORANGE COUNTY, FLORIDA; MORE PARTICULARLY DESCRIBED AS FOLLOWS:

COMMENCE AT THE INTERSECTION OF THE NORTH LINE OF THE SOUTHWEST 1/4 OF THE NORTHWEST 1/4 OF SECTION 5, TOWNSHIP 22 SOUTH, RANGE 31 EAST, ORANGE COUNTY, FLORIDA AND THE EAST RIGHT-OF-WAY LINE OF DEAN ROAD AS RECORDED IN PLAT BOOK 18, PAGE 46, OF THE PUBLIC RECORDS OF ORANGE COUNTY, FLORIDA; THENCE RUN S31°47'04"E ALONG SAID RIGHT-OF-WAY A DISTANCE 58.86 FEET TO A POINT ON THE SOUTH RIGHT-OF-WAY LINE OF SAID DEAN ROAD; THENCE RUN N89°56'05"W ALONG SAID RIGHT-OF-WAY A DISTANCE OF 5.32 FEET TO THE POINT OF BEGINNING.

THENCE CONTINUING ALONG SAID RIGHT-OF-WAY RUN N89°56'05"W A DISTANCE OF 30.00 FEET TO A POINT ON THE EAST RIGHT-OF-WAY LINE OF DEAN ROAD AS RECORDED IN OFFICIAL RECORDS BOOK 397, PAGE 77, OF SAID PUBLIC RECORDS; THENCE RUN S31°47'04"E ALONG SAID RIGHT-OF-WAY A DISTANCE OF 50.00 FEET; THENCE DEPARTING SAID RIGHT-OF-WAY RUN N04°55'51"E A DISTANCE OF 42.63 FEET TO THE POINT OF BEGINNING.

CONTAINING 637 SQUARE FEET, MORE OR LESS.

#### SURVEYOR'S NOTES

- 1. THIS SKETCH IS NOT A SURVEY.
- 2. NOT VALID WITHOUT THE ORIGINAL SIGNATURE AND SEAL OF A FLORIDA LICENSED PROFESSIONAL SURVEYOR AND MAPPER.
- BEARINGS SHOWN HEREON ARE BASED ON THE EAST RIGHT-OF-WAY LINE OF DEAN ROAD BEING S31°47'04"E PER PB 18, PG 46.
- 4. LANDS SHOWN HEREON WERE NOT ABSTRACTED FOR RIGHTS-OF-WAY, EASEMENTS, OWNERSHIP, OR OTHER INSTRUMENTS OF RECORD BY THIS FIRM.
- NO TITLE OPINION OR ABSTRACT OF MATTERS AFFECTING TITLE OR BOUNDARY TO THE SUBJECT PROPERTY OR THOSE ADJOINING LAND OWNERS HAVE BEEN PROVIDED.
   IT IS POSSIBLE THERE ARE DEEDS OF RECORD, UNRECORDED DEEDS, OR OTHER INSTRUMENTS WHICH COULD AFFECT THE BOUNDARIES OR USE OF THE SUBJECT PROPERTY.
- THIS SKETCH OF DESCRIPTION DOES NOT DEPICT ALL EASEMENTS OF RECORD THAT MAY BE WITHIN OR ADJOINING THE LANDS DESCRIBED HEREON.