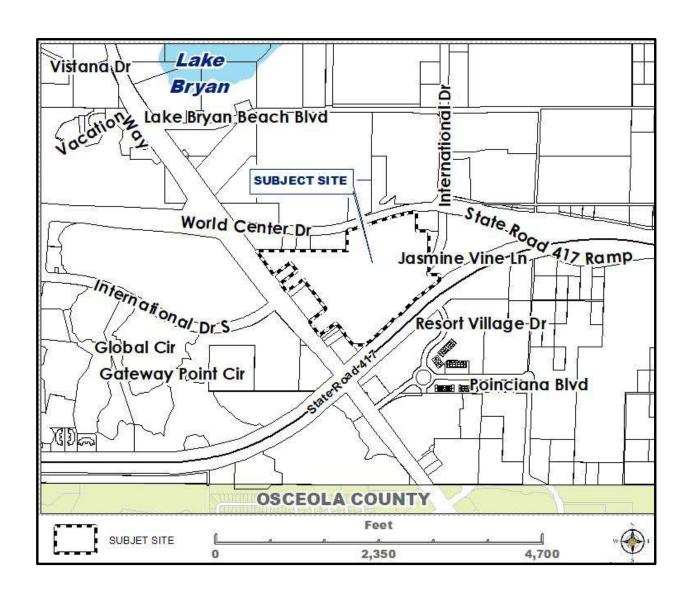

1 DISTRICT #:

**GENERAL LOCATION** 14185 International Dr.; generally located south of

International Dr. S. and World Center Dr., east of SR

535, and north of SR 417

ESTIMATED TIME REQUIRED

FOR PUBLIC HEARING: 2 minutes

## **Location Map**

### 2023-1-A-1-3

## 14185 International Drive