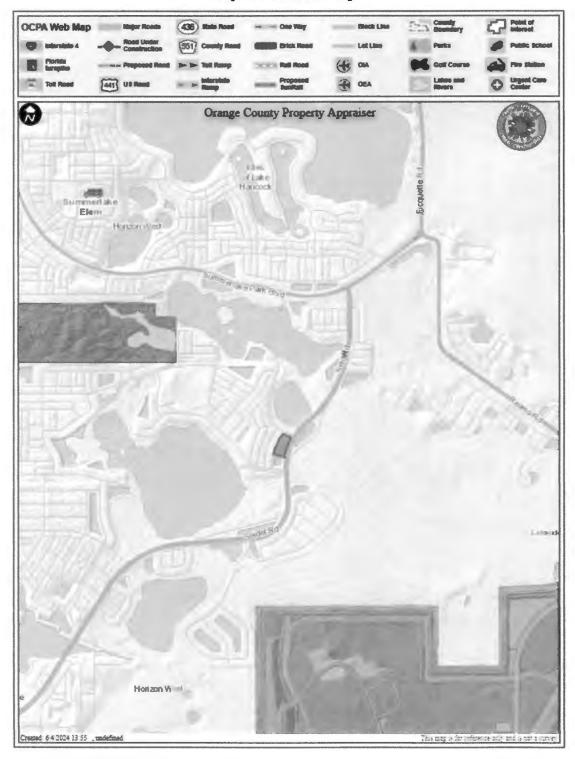

|
| or □ online notarization, this <u>\</u> day of <u>\</u> Manager Member of MONSTERS OF MIDV company, on behalf of such company, who         | wledged before me by means of physical presence 2024, by Corey D. Graham, as WAY PROPERITES, LLC., a Florida limited liability is personally known to me or has produced attification. |
| DENISE CRAFFERTY Notary Public - State of Florida Commission # HH 187754 My Comm. Expires Oct 17, 2025 Jonded through National Notary Asso | Signature of Notary Public Print Name: Peni Se Profice Notary Public, State of: Flori da Commission Expires: 10-17-25                                                                  |

(mm/dd/yyyy)

# Exhibit "A"

# "SHOPPES AT LAKEVIEW"

# **Project Location Map**



#### Exhibit "B"

#### "SHOPPES AT LAKEVIEW"

Parcel ID: 34-23-27-0000-00-004

### Legal Description:

THAT PART OF SECTION 34, TOWNSHIP 23 SOUTH, RANGE 27 EAST, ORANGE COUNTY, FLORIDA, DESCRIBED AS FOLLOWS: COMMENCE AT THE SOUTHWEST CORNER OF SAID SECTION 34: THENCE RUN NOO'01'58"W ALONG THE WEST LINE OF THE SOUTHWEST 1/4 OF SAID SECTION 34, A DISTANCE OF 167.11 FEET: THENCE DEPARTING SAID WEST LINE RUN N84'58'24"E ALONG THE NORTH LINE OF LANDS DESCRIBED IN OFFICIAL RECORDS BOOK 5993, PAGE 1736, OF THE PUBLIC RECORDS OF ORANGE COUNTY, FLORIDA, A DISTANCE OF 620.20 FEET; THENCE DEPARTING SAID NORTH LINE RUN NO2'31'41"W, 107.30 FEET TO THE POINT OF CURVATURE OF A CURVE CONCAVE EASTERLY HAVING ARADIUS OF 1260.00 FEET AND A CHORD BEARING OF NO3"17'40"E: THENCE NORTHERLY ALONG THEARC OF SAID