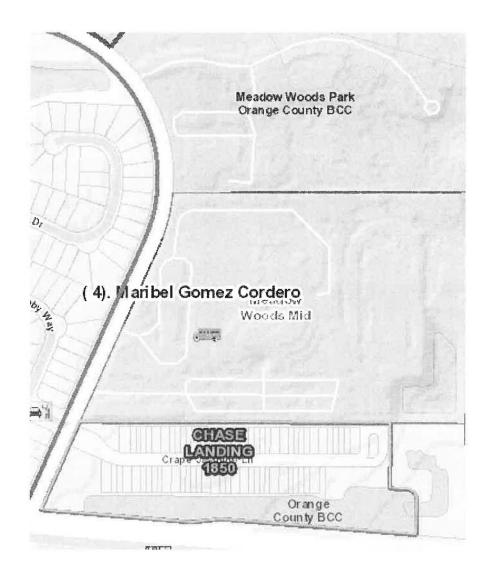

WHEREAS, the Board has now received a request for the amendment of said Resolution within the established MSBU planned development for streetlighting for metes and bounds parcels and for subdivisions which are more fully described as shown in "Exhibit "A" of this resolution; and the existing streetlighting inventory consists of 3 - 40 watt LED (light emitting diode) fixtures, 8 - 50 watt LED (light emitting diode) fixtures, 244 - 150 watt high pressure sodium roadway fixtures, 2 - 400 watt high pressure sodium roadway fixtures, 2 - 100 watt flagler black fixtures, 17 - 100 watt high pressure sodium roadway fixtures, 1 - 100 watt LED (light emitting diode) roadway fixtures, 33 - 250 watt high pressure sodium roadway fixtures, 1 - 100 watt LED (light emitting diode) roadway fixture, 7 - 110 watt LED (light emitting diode) roadway gray fixtures, 1 - 220 watt LED (light emitting diode) roadway fixture, 7 - 110 watt LED (light emitting diode) roadway gray fixtures, 9 - 16 foot colonial single poles, 368 - 30/35 foot concrete poles, 4 - 35 foot concrete poles; and