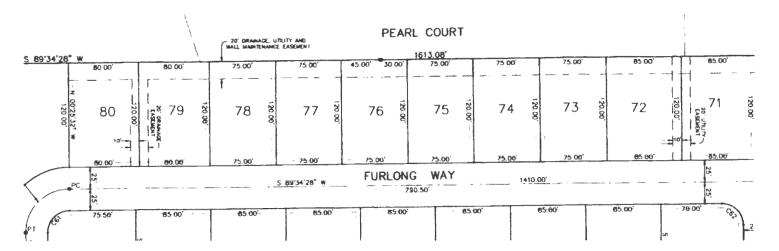

S29/T22/R28 Petition to vacate a 10-foot-wide portion of Location:

> a 20-foot-wide by approximately 65-foot-long drainage and utility easement that lies along the north property line of their residential parcel located in the Saddlebrook Subdivision containing approximately 650 square feet. Public interest was created by the plat of Saddlebrook A Replat as recorded in Plat Book 32, Page 30 of the public records of Orange County, Florida. The parcel ID number is 29-22-28-7815-00-750. The parcel address is

#### Legal Description:

A Portion of Lot 75, SADDLEBROOK A REPLAT, according to the Plat thereof as, recorded in Plat Book 32, Page(s) 30, of the Public Records of Orange County, Florida, being more particularly described as follows:

Commencing at the Northwest corner of Lot 75 of SADDLEBROOK A REPLAT, according to the Plat thereof as, recorded in Plat Book 32, Page(s) 30, of the Public Records of Orange County, Florida; Thence South 00°25'32" East a distance of 10.00 Feet along the West line of Lot 75; Thence, Departing said West line, North 89°34'28" East parallel to the North Line of Lot 75 a distance of 5.00 Feet to the Point of Beginning;

Continue along said parallel line North 89°34'28" East a distance of 65.00 Feet to a point 5.00 Feet West of the East line of Lot 75; Thence South 00°25'32" East parallel to the East line of Lot 75 a distance of 5.00 Feet; Thence South 89°34'28" West parallel to the North line of Lot 75 a distance of 65.00 Feet to a point 5.00 Feet East of the West line of Lot 75; Thence North 00°25'32" West a distance of 10.00 Feet to the Point of Beginning.

Said Property Containing 650.00 Sq. Ft. or 0.015 Acres

This is NCT a Survey. This is ONLY a Description. This Sketch and Description consist of two sheets and is not full and or complete without both sheets.