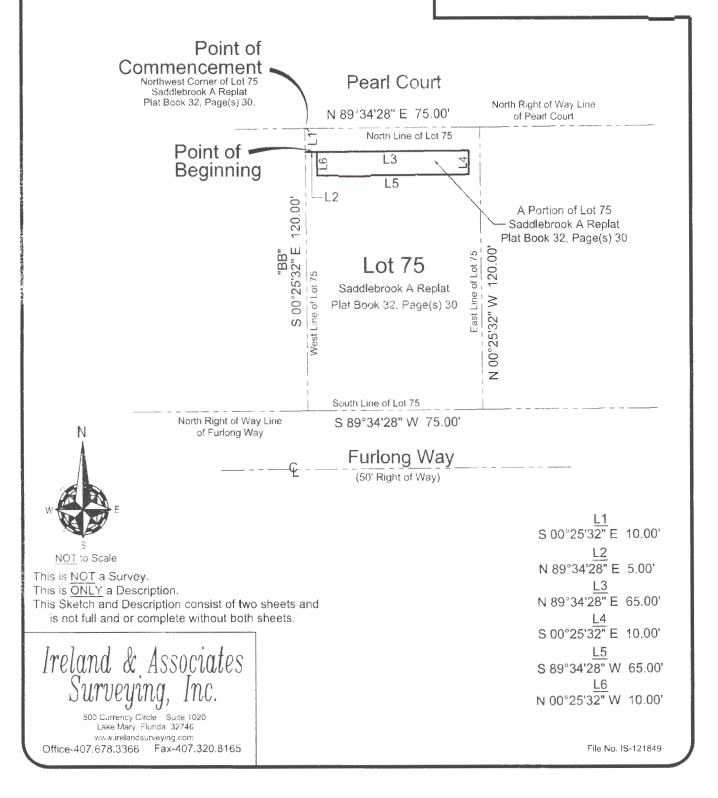

# EXHIBIT "A" LEGAL DESCRIPTION AND SKETCH OF DESCRIPTION

## Sketch of Description

#### Legal Description:

A Portion of Lot 75, SADDLEBROOK A REPLAT, according to the Plat thereof as, recorded in Plat Book 32, Page(s) 30, of the Public Records of Orange County, Florida, being more particularly described as follows:

Commencing at the Northwest corner of Lot 75 of SADDLEBROOK A REPLAT, according to the Plat thereof as, recorded in Plat Book 32, Page(s) 30, of the Public Records of Orange County, Florida; Thence South 00°25'32" East a distance of 10.00 Feet along the West line of Lot 75; Thence, Departing said West line, North 89°34'28" East parallel to the North Line of Lot 75 a distance of 5.00 Feet to the Point of Beginning;

Continue along said parallel line North 89°34'28" East a distance of 65.00 Feet to a point 5.00 Feet West of the East line of Lot 75; Thence South 00°25'32" East parallel to the East line of Lot 75 a distance of 5.00 Feet; Thence South 89°34'28" West parallel to the North line of Lot 75 a distance of 65.00 Feet to a point 5.00 Feet East of the West line of Lot 75; Thence North 00°25'32" West a distance of 10.00 Feet to the Point of Beginning.

Said Property Containing 650.00 Sq. Ft. or 0.015 Acres

This is NCT a Survey. This is ONLY a Description. This Sketch and Description consist of two sheets and is not full and or complete without both sheets.