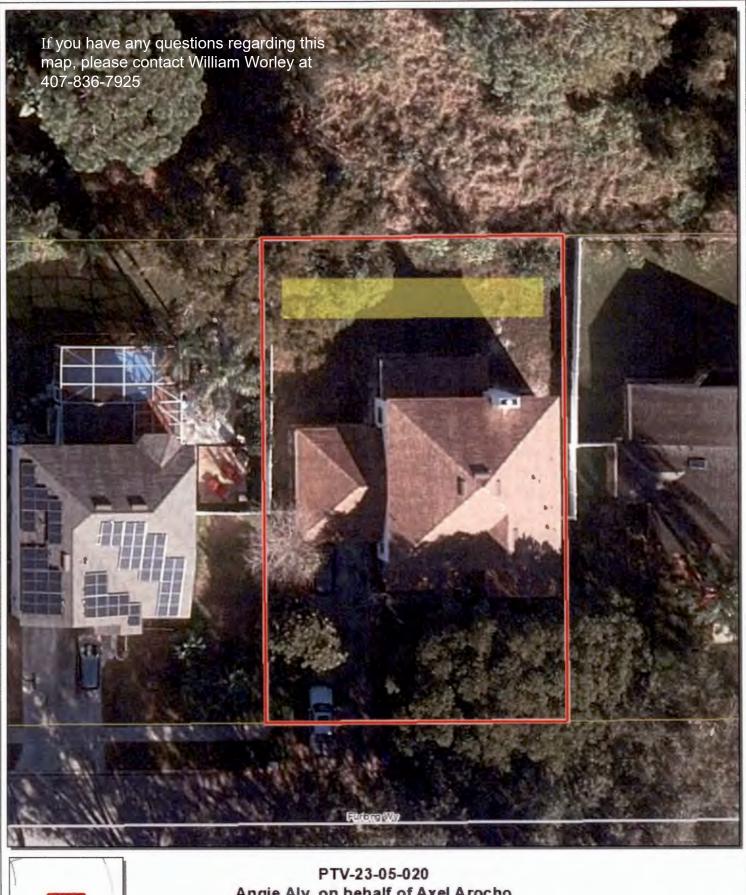

S29/T22/R28 Petition to vacate a 10-foot-wide portion of Location:

> a 20-foot-wide by approximately 65-foot-long drainage and utility easement that lies along the north property line of their residential parcel located in the Saddlebrook Subdivision containing approximately 650 square feet. Public interest was created by the plat of Saddlebrook A Replat as recorded in Plat Book 32, Page 30 of the public records of Orange County, Florida. The parcel ID number is 29-22-28-7815-00-750. The parcel address is

**Proposed Vacation** 

Subject Property

Control Number 23-05-020 (For use by Orange County only)

Public interest was created per the plat of Saddlebrook A Replat as recorded in Plat Book 32, Page 30, of the Public Records of Orange County, Florida.

<u>ATTACH SKETCH AND DESCRIPTION</u>: Attached as Exhibit "A" is a sketch and legal description prepared by a registered land surveyor accurately showing and describing the above-described right-of-way or easement and showing its location in relation to the surrounding property.

May. 31, 2023

Via email:

Ms. Angie Aly 3375 Furlong Way Gotha, Florida 34734

RE: Vacation of platted easement Orange County, Florida

Dear Ms. Aly:

Please be advised that Duke Energy has "no objection" to the vacation and abandonment of the South ten (10') feet of the twenty (20') foot Drainage and Utility easement on Lot 75, Saddlebrook A Replat, as recorded in Plat Book 32, Page 30, in the Public Records of Orange County, Florida, being more particularly as highlighted on the attached partial survey, attached hereto and by this reference made a part hereof.