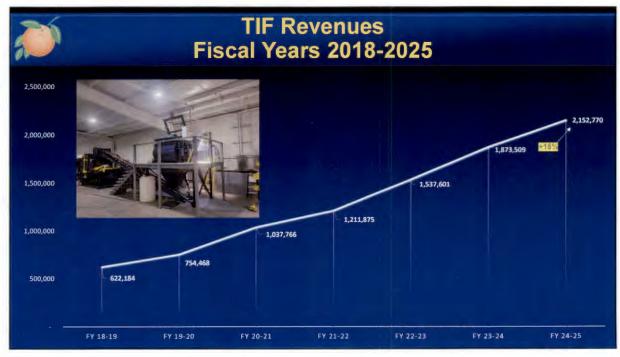

| OBT CRA FUND FY 2024-25          |                         |
|----------------------------------|-------------------------|
| FY 2024-25 Revenue Budget        |                         |
| Orange County CRA Contribution   | \$1,195,706             |
| City of Orlando CRA Contribution | 957,064                 |
|                                  | Subtotal \$2,152,770    |
| Interest                         | \$ 20,000               |
| 5% Statutory Deduction           | (48,853)                |
| Cash Brought Forward             | 4,377,360               |
|                                  | al Revenues \$6,501,277 |
| FY 2024-25 Expenditure Budget    |                         |
| Economic Investment              | \$6,501,277             |
| Total E                          | xpenditures \$6,501,277 |