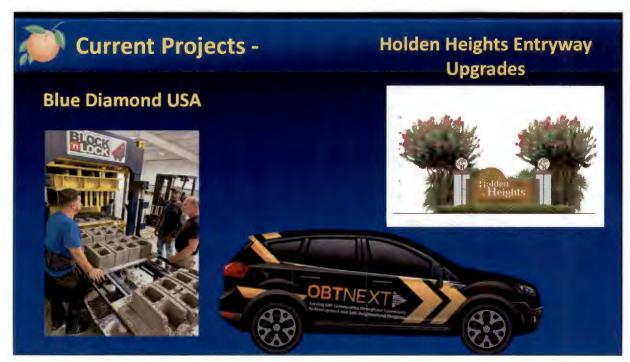

### Current Projects FY 2023-2024

| PROJECT                          | PHASE    | STATUS          | FUNDING    |
|----------------------------------|----------|-----------------|------------|
| Entryway Feature Upgrades        | Phasel   | 45%             | \$ 54,800  |
| Woods Ave Roadway Improvements   | Phase I  | Planning/Design | \$ 90,000  |
| Roadway Maintenance              |          | Ongoing         | \$ 90,000  |
| Streetlight Improvement          | Phase 1  | Pre-Bid         | \$ 140,000 |
| Streetlight Maintenance          |          | Ongoing         | \$ 6,500   |
| CRA Area Beautification          | Phase I  | Ongoing         | \$ 60,000  |
| Missing Middle Housing Pilot     | Planning | Planning        | \$ 100,000 |
| Residential Development          | Phase II | 25%             | \$ 650,000 |
| Blue Diamond USA – Manufacturing | Phase II | 98%             | \$ 60,000  |
| Maker's Space Catalyst Project   | Phase I  | Pending         | \$ 150,000 |
| Economic Development Grants      | Planning | Ongoing         | \$ 500,000 |
| Marketing & Communications       | Phase II | 60%             | \$ 62,500  |