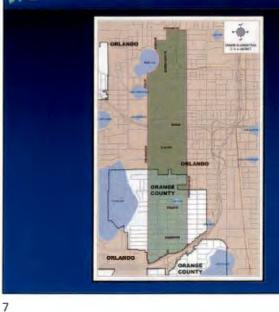

# Background

■ Redevelopment Area —759 acres 37% County / 63% City of Orlando

| - | - |   | 2 | ٢ |
|---|---|---|---|---|
| 1 |   | 8 | 1 | ١ |
| 2 |   |   |   | ٩ |
| ø | - | - | 2 |   |