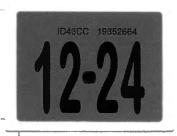

## FLORIDA VEHICLE REGISTRATION

PLATE ID43CC **DECAL** 19352664 YR/MK 2003/CHEV BODY TK 1GBJ6J1C03F514616 Plate Type RGR **NET WT** DL/FEID Date Issued 12/11/2023 Plate Issued 8/30/2018

14 WASTE VALET & RECYCLING LLC 7802 KINGSPOINTE PKWY STE 209 ORLANDO, FL 32819-8579

## Expires Midnight Tue 12/31/2024

COLOR WHI Reg. Tax 270.10 Class Code Init. Reg. TITLE 87558732 Tax Months **GVW** 22000 County Fee 3.00 Back Tax Mos Mail Fee 0.90 Credit Class Sales Tax Credit Months