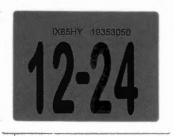

## FLORIDA VEHICLE REGISTRATION

PLATE Expires Midnight Tue 12/31/2024 IX85HY **DECAL** 19353050 YR/MK 2007/FORD BODY COLOR 137.10 Class Code TK WHI Reg. Tax 41 VIN 1FDAF56P87EA65871 100007787 Init. Reg. Tax Months TITLE 12 Plate Type RGR **NET WT** 8668 County Fee 3.00 Back Tax Mos **GVW** 14999 Mail Fee 0.90 Credit Class DL/FEID Credit Months Sales Tax Date Issued 12/11/2023 Plate Issued 4/30/2021 Voluntary Fees **Grand Total** 141.00