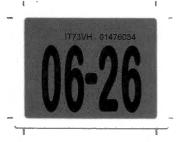

## FLORIDA VEHICLE REGISTRATION

**NET WT** 

PLATE

IT73VH

DECAL 01476034

Expires Midnight Tue 6/30/2026

YR/MK VIN Plate Type 2017/TOYT

BODY 5TFAX5GN7HX102641

3976

COLOR TITLE

129648074

Reg. Tax Init. Reg. County Fee

Mail Fee

86.20 Class Code Tax Months 6.00 Back Tax Mos 0.90 Credit Class

0 Credit Months

24

Date Issued 5/9/2024

RGR

Plate Issued 10/19/2020

Sales Tax Voluntary Fees **Grand Total** 

93.10