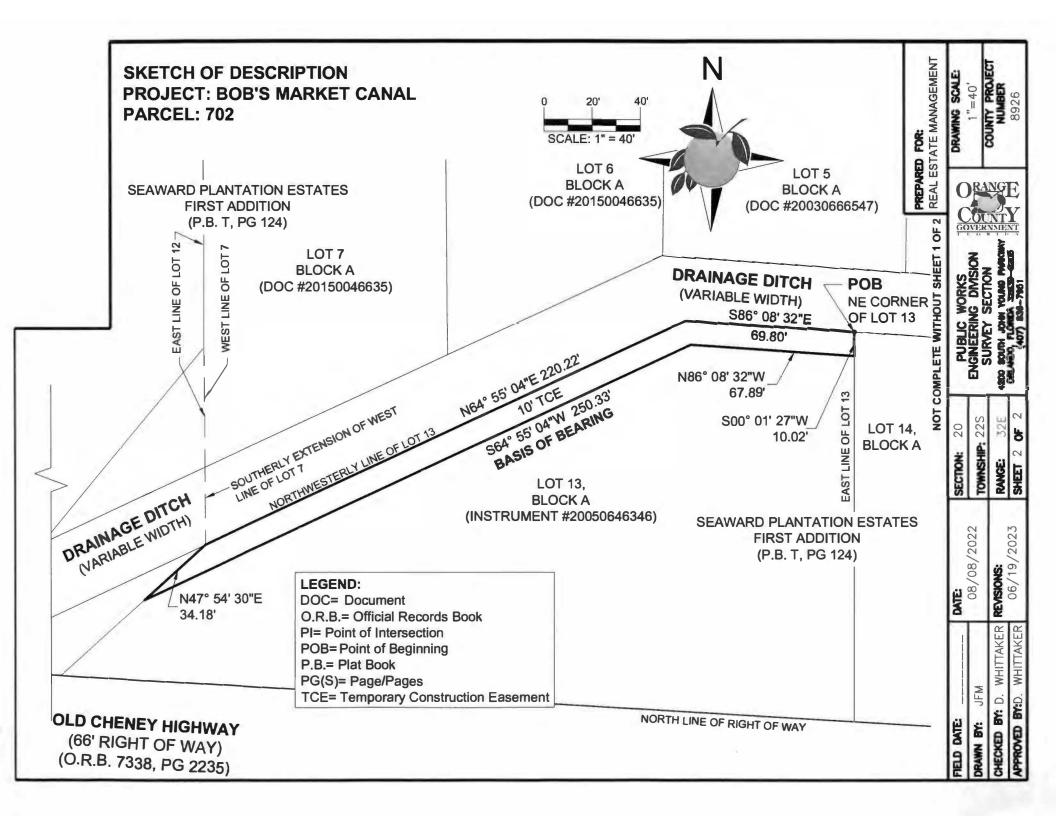

#### SCHEDULE "A"

**SKETCH OF DESCRIPTION** 

PROJECT: BOB'S MARKET CANAL

PARCEL: 702

**PURPOSE: TEMPORARY CONSTRUCTION** 

**EASEMENT** 

### **LEGAL DESCRIPTION:**

A tract of land lying in Lot 13, Block A, Seaward Plantation Estates, First Addition, as recorded in Plat Book T, Page 124, of the Public Records of Orange County, Florida, being more particularly described as follows:

Begin at the Northeast corner of Lot 13 of said Plat; Thence run South 00°01'27" West along the East line of said Lot 13, a distance of 10.02 feet; Thence run North 86°08'32" West, a distance of 67.89 feet: Thence run South 64°55'04" West, a distance of 250.33 feet to a point; Thence run North 47°54'30" East, a distance of 34.18 feet to a point on the Northwesterly line of Lot 13 with a Southerly extension of the West line of Lot 7, Block A of said Plat. Thence run North 64°55'04" East along the Northwesterly line of said Lot 13, a distance of 220.22 feet; Thence run South 86°08'32" East a distance of 69.80 feet to the Point of Beginning.

Containing 3,041.22 Square Feet, MORE or LESS.

SPACE ABOVE RESERVED FOR RECORDING INFORMATION

DANIEL L. WHITTAKER.

PROFESSIONAL SURVEYOR AND MAPPER STATE OF FLORIDA LICENSE NO. 5648

DATE: 06/19/2023

I HEREBY AFFIRM THAT THIS SKETCH REPRESENTED HEREON IS TRUE AND CORRECT TO THE BEST OF MY KNOWLEDGE AND BELIEF. THIS SURVEY HAS BEEN PREPARED IN ACCORDANCE WITH THE STANDARDS SET FORTH IN CHAPTER 5J-17, F.A.C., PURSUANT TO CHAPTER 472 OF THE FLORIDA STATUTES. NOT VALID UNLESS IT BEARS THE SIGNATURE AND THE ORIGINAL RAISED SEAL OF A FLORIDA LICENSED SURVEYOR AND MAPPER.

#### **SURVEYORS NOTES:**

- THIS DESCRIPTION WAS PREPARED WITHOUT THE BENEFIT OF A TITLE COMMITMENT, AND IS SUBJECT TO ANY RIGHT-OF-WAY, EASEMENTS, OR OTHER MATTERS THAT A TITLE SEARCH MIGHT DISCLOSE.
- 2. BEARINGS ARE BASED ON THE NORTHEASTERLY LINE OF LOT 13 AS RECORDED IN PLAT BOOK T, PAGE 124, OF THE PUBLIC RECORDS OF ORANGE COUNTY, FLORIDA, BEING NORTH 64°55'04" EAST (ASSUMED).
- 3. PUBLIC RECORDS INDICATED HEREON ARE OF ORANGE COUNTY, UNLESS OTHERWISE NOTED.
- 4. NOT A BOUNDARY SURVEY.
- 5. LOT 13, BLOCK A, PARCEL I.D. 19-22-32-7880-01-130.

**NOT COMPLETE WITHOUT SHEET 2 OF 2** 

PREPARED FOR:

**REAL ESTATE MANAGEMENT** 

| FIELD DATE:              | DATE:      | SECTION: 20   |
|--------------------------|------------|---------------|
| DRAWN BY: JFM            | 08/08/2022 | TOWNSHIP: 22S |
| CHECKED BY: D. WHITTAKER | REVISIONS: | RANGE: 32E    |
| APPROVED BY:D. WHITTAKER | 06/19/2023 | SHEET 1 OF 2  |