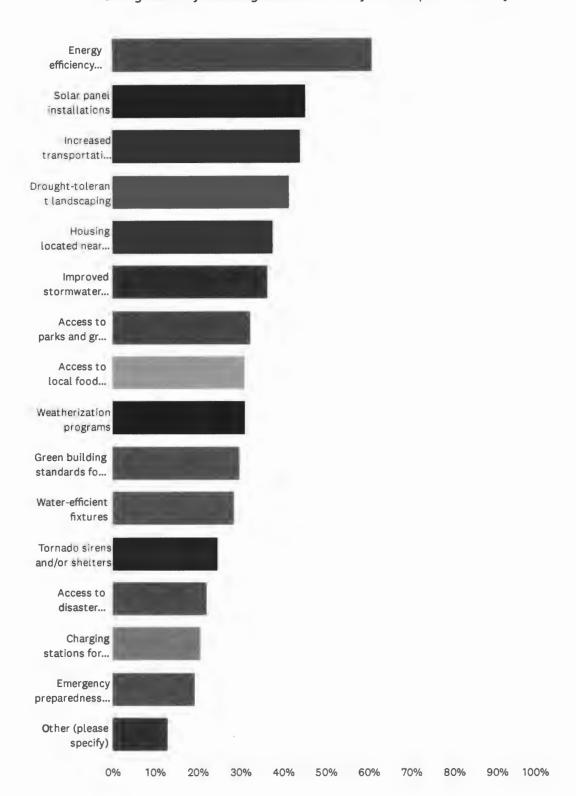

| 20.29% | 14   |
| There is drug activity/crime in the area                                                                                    | 28.99% | 20   |
| Other (please specify)                                                                                                      | 37.68% | 26   |
| Total Respondents: 69                                                                                                       |        |      |

Q3 Orange County is striving to become a more sustainable and resilient community that is prepared to withstand climate risks and bounce back after disasters. Thinking about your own home and neighborhood, what features do you believe would increase sustainability and resiliency? (check all that apply)

Answered 77 Skipped 1



| ANSWER CHOICES                                                           | RESPONSES |    |
|--------------------------------------------------------------------------|-----------|----|
| Energy efficiency upgrades                                               | 61.04%    | 47 |
| Solar panel installations                                                | 45.45%    | 35 |
| Increased transportation options                                         | 44.16%    | 34 |
| Drought-tolerant landscaping                                             | 41.56%    | 32 |
| Housing located near jobs and resources                                  | 37.66%    | 29 |
| Improved stormwater management                                           | 36.36%    | 28 |
| Access to parks and green spaces