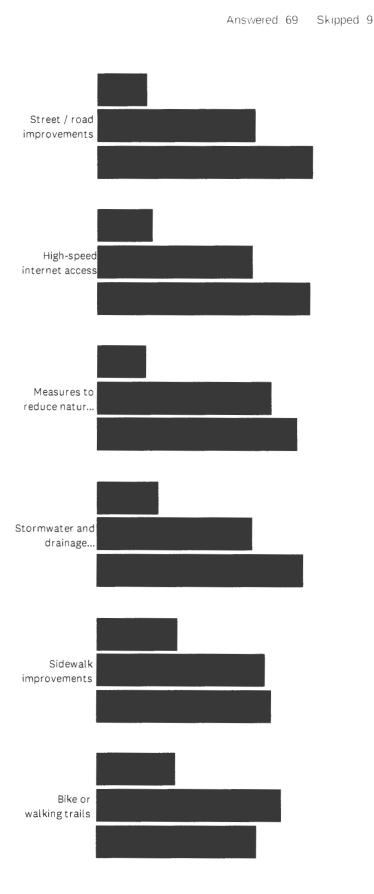

|
| Improvements to existing facilities / ADA accessibility                           | 16.42%<br>11 | 44.78%<br>30     | 38.81%<br>26 | 67    | 2.22                |
| Community centers (i.e. youth centers, senior centers, cultural centers)          | 11.94%<br>8  | 55.22%<br>37     | 32.84%<br>22 | 67    | 2.21                |
| Public safety equipment and facilities (fire, police, emergency management)       | 13.43%<br>9  | 56.72%<br>38     | 29.85%<br>20 | 67    | 2.16                |
| Child care centers                                                                | 20.90%<br>14 | 46.27%<br>31     | 32.84%<br>22 | 67    | 2.12                |

## Q9 Please rank the following public infrastructure needs in Orange County on a scale ranging from a low need to a high need.





|                                               | LOW<br>NEED  | MODERATE<br>NEED | HIGH<br>NEED | TOTAL | WEIGHTED<br>AVERAGE |      |
|-----------------------------------------------|--------------|------------------|--------------|-------|---------------------|------|
| Street / road improvements                    | 11.94%<br>8  | 37.31%<br>25     | 50.75%<br>34 | 67    |                     | 2.39 |
| High-speed internet access                    | 13.24%<br>9  | 36.76%<br>25     | 50.00%<br>34 | 68    |                     | 2.37 |
| Measures to reduce natural disaster impacts   | 11.76%<br>8  | 41.18%<br>28     | 47.06%<br>32 | 68    |                     | 2.35 |
| Stormwater and drainage improvements          | 14.71%<br>10 | 36.76%<br>25     | 48.53%<br>33 | 68    |