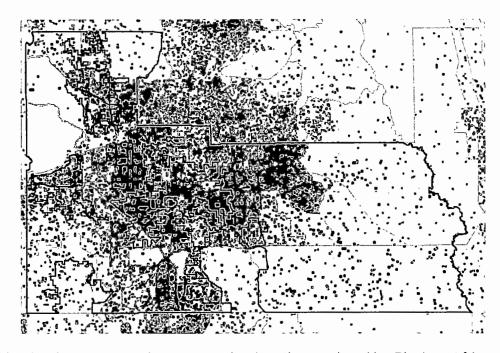

luster of high-concentration tracts near the center of the County, with tracts to the east and west tending to have a lower concentration of housing problems.

Are there any areas in the jurisdiction where racial or ethnic minorities or low-income families are concentrated? (include a definition of "concentration")

Geographic patterns for racial or ethnic minorities residing in Orange County are shown in the HUD AFFH map on the following page. Concentration is defined as a census tract in which more than 50% of residents are people of color. Orange County contains 158 census tracts meeting this definition, the majority of which are concentrated in the center of the County. The following image shows census tracts where more than 50% of residents are people of color highlighted in yellow.



Tracts with minority concentrations are predominantly populated by Black or African American residents, with Hispanic residents comprising the highest populations in other minority concentrated tracts. As shown below, tracts with primarily Black residents are generally concentrated in west central Orange County, while tracts with predominantly Hispanic residents are primarily concentrated in east, east central, and south Orange County.



### What are the characteristics of the market in these areas/neighborhoods?

Comparison of HUD AFFH maps on previous pages showing (1) cost burdened households and (2) census tracts with concentrations of minority residents show that there is significant overlap between these two factors, indicating that minority neighborhoods are more likely to experi