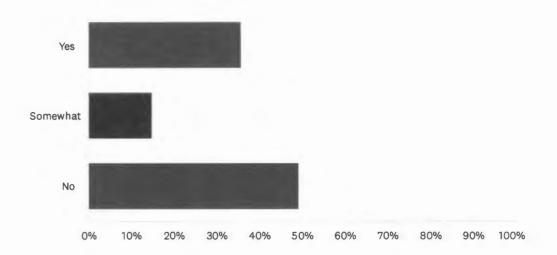

%  | 5    |
| Lost housing due to a natural or human-caused disaster                                                                        | 0.00%  | 0    |
| Continued to experience homelessness                                                                                          | 1.49%  | 1    |
| TOTAL                                                                                                                         |        | 67   |

#### Q13 Do you understand your fair housing rights?





| ANSWER CHOICES | RESPONSES |    |
|----------------|-----------|----|
| Yes            | 44.78%    | 30 |
| Somewhat       | 31.34%    | 21 |
| No             | 23.88%    | 16 |
| TOTAL          |           | 67 |

#### Q14 Do you know where to file a housing discrimination complaint?





| ANSWER CHOICES | RESPONSES |    |
|----------------|-----------|----|
| Yes            | 35.82%    | 24 |
| Somewhat       | 14.93%    | 10 |
| No             | 49.25%    | 33 |
| TOTAL          |           | 67 |

Q15 Have you experienced housing discrimination when looking for housing in Orange County?(For example, the following actions would represent housing discrimination if based on your race, color, national origin, religion, sex, familial status, or disability: refusal to rent or sell or negotiate the rental/sale of housing; falsely denying that housing is available for inspection, sale, or rental; setting different terms, conditions, or privileges for sale or rental of a dwelling; or providing different housing services or facilities.)



 ANSWER CHOICES
 RESPONSES

 Yes
 9.09