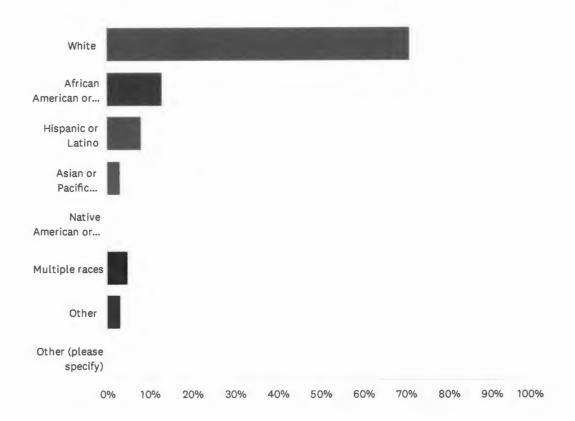

|
| 25-34          | 9.38%     | 6  |
| 35-44          | 20.31%    | 13 |
| 45-54          | 18.75%    | 12 |
| 55-61          | 9.38%     | 6  |
| 62-74          | 31.25%    | 20 |
| 75+            | 4.69%     | 3  |
| TOTAL          |           | 64 |

#### Q23 What is your total household income?

Answered: 60 Skipped: 18



| ANSWER CHOICES       | RESPONSES |    |
|----------------------|-----------|----|
| Less than \$25,000   | 8.33%     | 5  |
| \$25,000 to \$34,999 | 10.00%    | 6  |
| \$35,000 to \$49,999 | 8.33%     | 5  |
| \$50,000 to \$74,999 | 31.67%    | 19 |
| \$75,000 to \$99,999 | 16.67%    | 10 |
| \$100,000 and above  | 25.00%    | 15 |
| TOTAL                |           | 60 |

#### Q24 What is your race / ethnicity? (Check any that apply.)

Answered: 62 Skipped: 16



| ANSWER CHOICES                   | RESPONSES |    |
|----------------------------------|-----------|----|
| White                            | 70.97%    | 44 |
| African American or Black        | 12.90%    | 8  |
| Hispanic or Latino               | 8.06%     | 5  |
| Asian or Pacific Islander        | 3.23%     | 2  |
| Native American or Alaska Native | 0.00%     | 0  |
| Multiple races                   | 4.84%     | 3  |
| Other                            | 3.23%     | 2  |
| Other (please specify)           | 0.00%     | 0  |
| Total Respondents: 62            |           |    |

Q25 Please use the box below to provide any additional information regarding housing and community development needs in Orange County.

Answered. 29 Skipped: 49

## **GRANTEE CERTIFICATIONS AND SF-424 FO