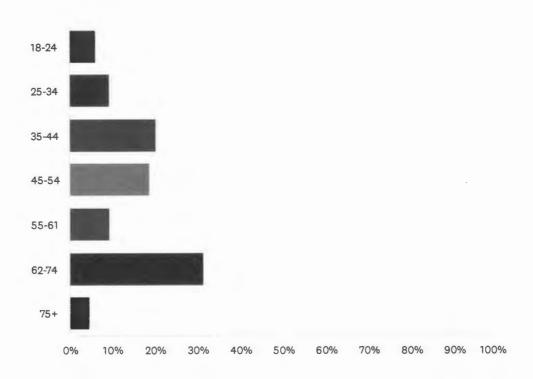

otal Respondents: 63                                              |           |    |

## Q20 In what ZIP code do you live? (enter 5-digit ZIP code; for example, 32801)

Answered 65 Skipped 13

#### Q21 What is your current housing status?

Answered: 65 Skipped: 13



| ANSWER CHOICES            | RESPONSES |    |
|---------------------------|-----------|----|
| I own a home              | 55.38%    | 36 |
| I rent a home / apartment | 38.46%    | 25 |
| I live in a hotel / motel | 0.00%     | 0  |
| I live with a relative    | 0.00%     | 0  |
| I am homeless             | 0.00%     | 0  |
| Other (please specify)    | 6.15%     | 4  |
| TOTAL                     |           | 65 |
|                           |           |    |

#### Q22 Which is your age group?

Answered: 64 Skipped: 14



| ANSWER CHOICES | RESPONSES |    |
|----------------|-----------|----|
| 18-24          | 6.25%     | 4  |
| 25-34          | 9.38%     | 6  |
| 35-44          | 20.31%    | 13 |
| 45-54          | 18.75%    | 12 |
| 55-61          | 9.38%     | 6  |
| 62-74          | 31.25%    | 20 |
| 75+            | 4.69%     | 3  |
| TOTAL          |           | 64 |

#### Q23 What is your total household income?

Answered: 60 Skipped: 18



| ANSWER CHOICES       | RESPONSES |    |
|----------------------|-----------|----|
| Less than \$25,000   | 8.33%     | 5  |
| \$25,000 to \$34,999 | 10.00%    | 6  |
| \$35,000 to \$49,999 | 8.33%     | 5  |
| \$50,000 to \$74,999 | 31.67%    | 19 |
| \$75,000 to \$99,999 | 16.67%    | 10 |
| \$100,000 and above  | 25.00%    | 15 |
| TOTAL                |