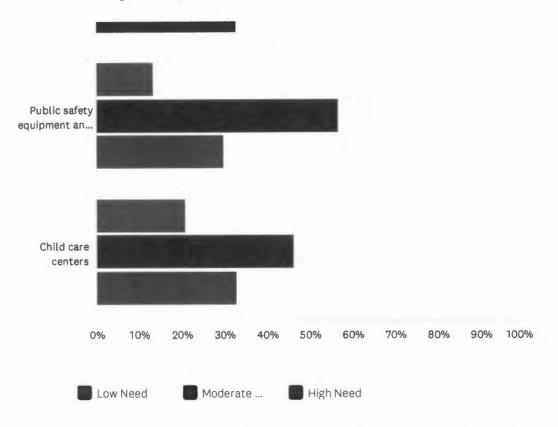

br>24     | 37.68%<br>26 | 69    | 2.1                 |
| Promoting minority-owned neighborhood-based businesses     | 25.00%<br>17 | 45.59%<br>31     | 29.41%<br>20 | 68    | 2.0                 |
| Incentives for creating jobs                               | 27.94%<br>19 | 41.18%<br>28     | 30.88%<br>21 | 68    | 2.0                 |
| Financial assistance to entrepreneurs and small businesses | 26.47%<br>18 | 51.47%<br>35     | 22.06%<br>15 | 68    | 1.9                 |
| Improvements to business storefronts                       | 31.88%<br>22 | 43.48%<br>30     | 24.64%<br>17 | 69    | 1.9                 |

Q8 Please rank the following needs for improvements addressing the physical needs of public facilities in Orange County on a scale ranging from a low need to a high need.





|                                                                                   | LOW<br>NEED  | MODERATE<br>NEED | HIGH<br>NEED | TOTAL | WEIGHTED<br>AVERAGE |
|-----------------------------------------------------------------------------------|--------------|------------------|--------------|-------|---------------------|
| Homeless facilities                                                               | 4.41%<br>3   | 29.41%<br>20     | 66.18%<br>45 | 68    | 2.62                |
| One-stop service hubs (for social services, health services, job trainings, etc.) | 7.35%<br>5   | 47.06%<br>32     | 45.59%<br>31 | 68    | 2.38                |
| Community parks, playgrounds, gyms, and recreational fields                       | 7.35%<br>5   | 55.88%<br>38     | 36.76%<br>25 | 68