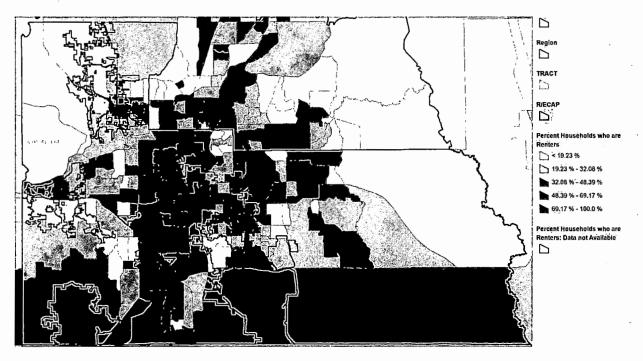

there is significant overlap between these two factors, indicating that minority neighborhoods are more likely to experience cost burden and other housing issues. Orange County contains only two tracts near Lake Mann where 50% or more of the housing stock is accessible to residents making 50% or less HAMFI. In contrast, 85 tracts report at least one negative housing condition, primarily cost burden.

As depicted below, HUD AFFH data also shows that tracts with minority concentrations are more likely to have a higher number of renter occupied households. Areas designated as Racially or Ethnically Concentrated Areas of Poverty, or R/ECAPs, are particularly likely to have a high population of renter households. Orange County contains five such areas, all located in the center of the County.



### Are there any community assets in these areas/neighborhoods?

As previously discussed, neighborhoods with high concentrations of minority residents are typically clustered in the center of the County, offering them easy access to highways. Many of these areas are also in or near the City of Orlando, and this proximity may be attractive to prospective residents. Neighborhoods with minority concentrations also often hold cultural significance and history that may not be present in majority-white neighborhoods.

In the previously mentioned Holden Heights neighborhood, ACS data shows that a combined total of 45.6% of workers work in education, healthcare, arts and entertainment, or retail, indicating that the area already has schools, medical facilities, shopping, and entertainment withi