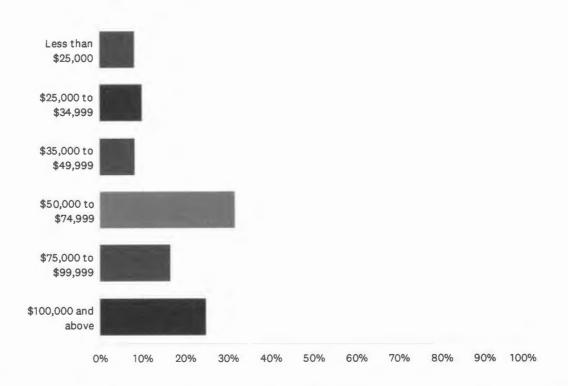

| 38.46%    | 25 |
| I live in a hotel / motel | 0.00%     | 0  |
| I live with a relative    | 0.00%     | 0  |
| I am homeless             | 0.00%     | 0  |
| Other (please specify)    | 6.15%     | 4  |
| TOTAL                     |           | 65 |
|                           |           |    |

#### Q22 Which is your age group?

Answered: 64 Skipped: 14



| ANSWER CHOICES | RESPONSES |    |
|----------------|-----------|----|
| 18-24          | 6.25%     | 4  |
| 25-34          | 9.38%     | 6  |
| 35-44          | 20.31%    | 13 |
| 45-54          | 18.75%    | 12 |
| 55-61          | 9.38%     | 6  |
| 62-74          | 31.25%    | 20 |
| 75+            | 4.69%     | 3  |
| TOTAL          |           | 64 |

#### Q23 What is your total household income?

Answered: 60 Skipped: 18



| ANSWER CHOICES       | RESPONSES |    |
|----------------------|-----------|----|
| Less than \$25,000   | 8.33%     | 5  |
| \$25,000 to \$34,999 | 10.00%    | 6  |
| \$35,000 to \$49,999 | 8.33%     | 5  |
| \$50,000 to \$74,999 | 31.67%    | 19 |
| \$75,000 to \$99,999 | 16.67%    | 10 |
| \$100,000 and above  | 25.00%    | 15 |
| TOTAL                |           | 60 |

#### Q24 What is your race / ethnicity? (Check any that apply.)

Answered: 62 Skipped: 16



| ANSWER CHOICES                   | RESPONSES |    |
|----------------------------------|-----------|----|
| White                            | 70.97%    | 44 |
| African American or Black        | 12.90%    | 8  |
| Hispanic or Latino               | 8.06%     | 5  |
| Asian or Pacific Islander        | 3.23%     | 2  |
|