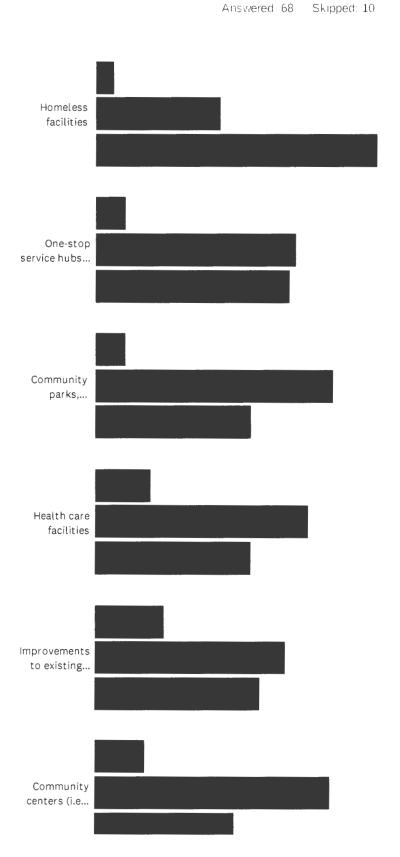

## 2. Summary of the objectives and outcomes identified in the Plan Needs Assessment Overview

When preparing a Consolidated Plan, grantees must assess the needs in their jurisdictions as a key part of the process. To inform development of priorities and goals over the next five years, the Consolidated Plan's Needs Assessment discusses housing, community development, and economic development needs in the County. The Needs Assessment relies on data from the US Census, 2011-2015 5-Year American Community Survey (ACS), and a special tabulation of ACS data known as Comprehensive Housing Affordability Strategy (CHAS) data that estimates the number of households with one or more housing needs. Local data regarding homelessness and the County's established sustainability and resiliency goals is included. Finally, public input gathered through focus groups, neighborhood meetings, and a community survey are coupled with data analysis

to identify priority needs related to affordable housing, homelessness, assisted housing, community development, and economic development in Orange County.

Orange County's 2022-2026 Five-Year Consolidated Plan is centered around these three goals: