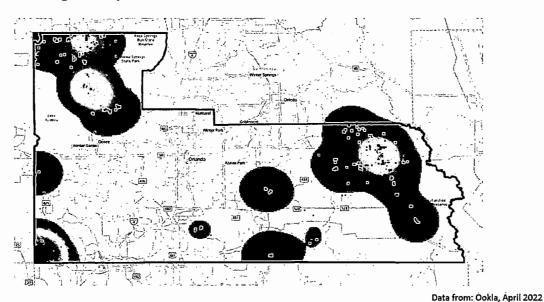

ess with download speeds of the 25 Megabits per second (Mbps) and upload speeds of 3 Mbps (otherwise notated as 25/3). With broadband access, internet users can partake in hybrid/remote work, video streaming, as well as accessing telehealth, educational, and other resources necessary for modern connectivity.

Orange County produces its own local broadband maps, such as the map shown below in Figure 1. This map, which explores the availability of fiber infrastructure in the county, indicates that the greatest need for fiber infrastructure is found in Four Corners in the southwest corner of the county. Other areas with a need for fiber infrastructure include northwest Orange, in cities such as Apopka, and in the northeastern corner of the county in rural areas such as Bithlo and Christmas.



Figure 1. Orange County Fiber Infrastructure

Data Source: Orange County, Office of Innovation and Emerging Technologies

Another source for broadband data is the FCC Broadband Map, whose data is reflected in Figure 2 below. The FCC collects self-reported data from internet service providers, including the location served and technology provided in each census block. Many sources have criticized this FCC data, noting that any census block with at least one residential or business broadband consumer is identified as a census block that is being "served."24 However, the map remains a useful tool for identifying the number and general location of internet service providers. The FCC Broadband Map indicates that, except for nature reserves, parks and major utilities, all Orange County residen