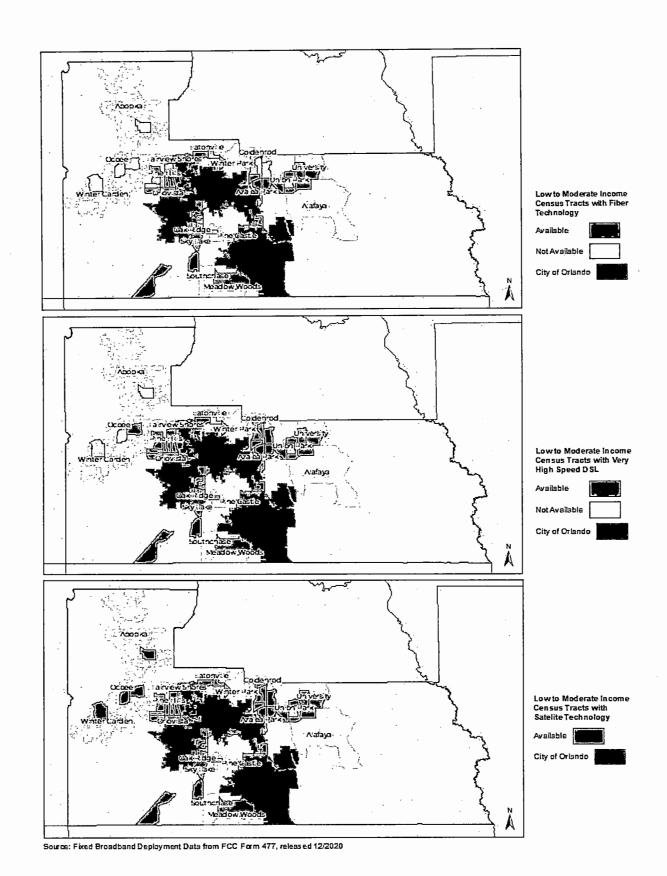

er labs for seniors and persons with disabilities, as well as digital and broadband literacy campaigns targeting these populations. An additional suggestion was free public Wi-Fi to reduce fixed costs for low-income renters and homeowners. Orange County collected data which found that more than 18,000 families/individuals need mobile devices and data plans to access the internet. In response, the county has set aside funding to provide devices and data plans for at least 3,000 families, households or individuals.

<sup>&</sup>lt;sup>24</sup> FCC. "About." Fixed Broadband Deployment, https://broadbandmap.fcc.gov/#/about









Data Source: FCC Fixed Broadband Deployment Map, https://broadbandmap.fcc.gov/

Figure 3. Fixed Broadband Deployment in Low to Moderate Income Census Tracts, 2020



# Describe the need for increased competition by having more than one broadband Internet service provider serve the jurisdiction.

Several internet technologies are available in Orange County at broadband speeds, including fiber, cable, fixed wireless and satellite. Fiber is offered by Lumen Technologies and AT&T, both in select locations throughout the county. Cable internet is offered at broadband speeds by Charter Communications and Comcast. ADSL is offered by Lumen Technologies and AT&T. Fixed Wireless is offered by Brevard Wireless and T-Mobile. Satellite internet is offered by ViaSat and Hughes Network Systems. Despite the number of internet service providers in Orange County, many parcels – particularly in western Orange County - indicate that there is only one consistent provider