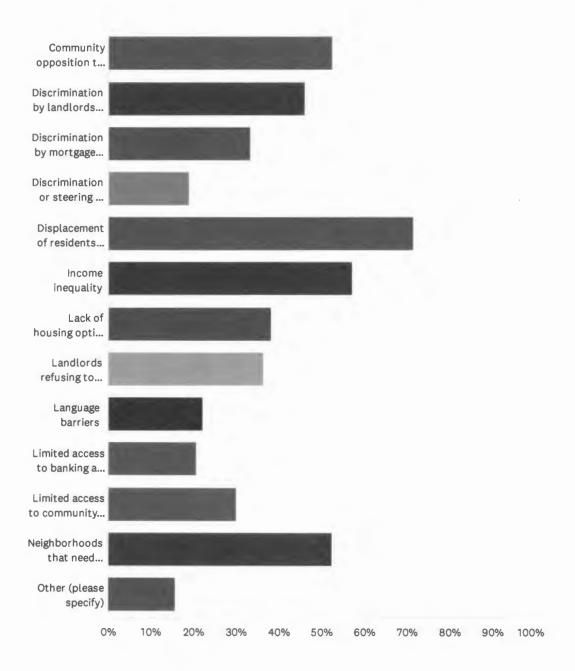

| The process was not accessible to me because of a disability | 12.50%    | 1 |
| Not applicable                                               | 25.00%    | 2 |
| Other (please specify)                                       | 12.50%    | 1 |
| Total Respondents: 8                                         |           |   |

#### Q18 Do you believe housing discrimination is an issue in Orange County?





| ANSWER CHOICES | RESPONSES |    |
|----------------|-----------|----|
| Yes            | 22.73%    | 15 |
| No             | 13.64%    | 9  |
| Somewhat       | 28.79%    | 19 |
| I don't know   | 34.85%    | 23 |
| TOTAL          |           | 66 |

### Q19 Do you think any of the following are barriers to fair housing in Orange County? (Check all that apply.)

Answered: 63 Skipped: 15



| ANSWER CHOICES                                                     | RESPONSES |    |
|--------------------------------------------------------------------|-----------|----|
| Community opposition to affordable housing                         | 52.38%    | 33 |
| Discrimination by landlords or rental agents                       | 46.03%    | 29 |
| Discrimination by mortgage lenders                                 | 33.33%    | 21 |
| Discrimination or steering by real estate agents                   | 19.05%    | 12 |
| Displacement of residents due to rising housing costs              | 71.43%    | 45 |
| Income inequality                                                  | 57.14%    | 36 |
| Lack of housing options for people with disabilities               | 38.10%    | 24 |
| Land