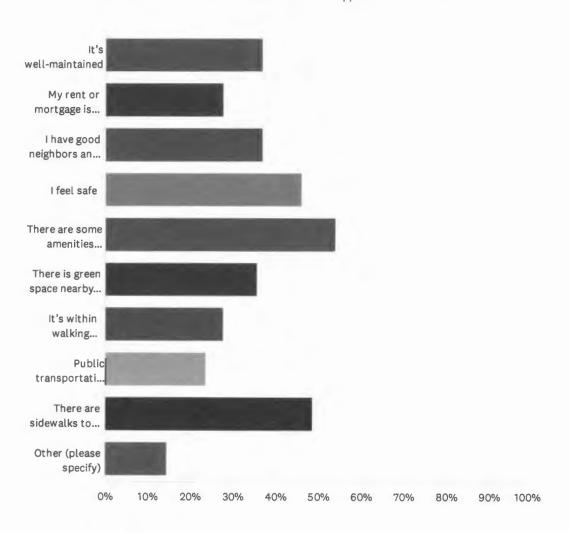

|    |
|                                                                                                               |                                                                                                              |               |                                                                                             |    |
|                                                                                                               |                                                                                                              |               |                                                                                             |    |

# Q1 What do you like most about your neighborhood? (check all that apply)





| ANSWER CHOICES                                                                                | RESPONSI | ES |
|-----------------------------------------------------------------------------------------------|----------|----|
| It's well-maintained                                                                          | 36.84%   | 28 |
| My rent or mortgage is manageable                                                             | 27.63%   | 21 |
| have good neighbors and feel supported                                                        | 36.84%   | 28 |
| I feel safe                                                                                   | 46.05%   | 35 |
| There are some amenities nearby (shops, restaurants, community center, library, etc.)         | 53.95%   | 41 |