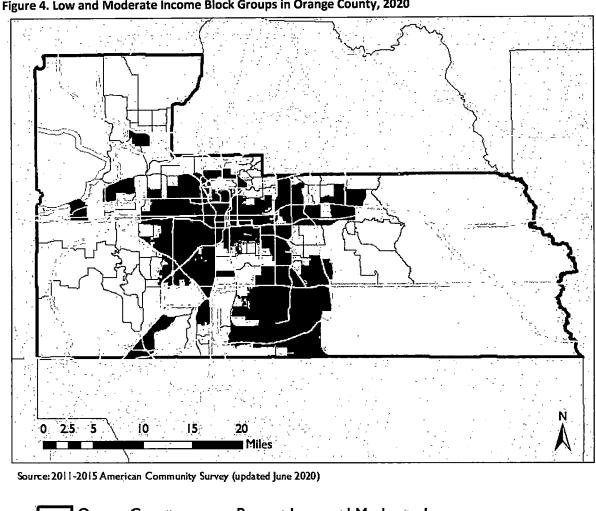

ility of funds, number of anticipated beneficiaries served, and readiness to proceed. The County does not identify target areas for the use of HUD grant funds.

# Describe the basis for allocating investments geographically within the jurisdiction (or within the EMSA for HOPWA)

Each year, the County strives to fund projects that serve areas with the greatest need, as determined by factors such as percentage of low- and moderate-income population, substandard housing stock, and need for other improvements. Additionally, the County funds projects that address priority needs of income-eligible households and special needs populations living throughout Orange County. Figure 4 identifies low- and moderate-income block groups (51% or more low- and moderate-income population) in Orange County.



Figure 4. Low and Moderate Income Block Groups in Orange County, 2020

Orange County Percent Low- and Moderate-Income Residents by Block Group City of Orlando 0% - 50.9% 51% - 100%

# **SP-25 Priority Needs - 91.215(a)(2)**

## **Priority Needs**

During the development of the Consolidated Plan, five priority needs were identified. Each of the needs is described in the table that follows along with a basis for its priority designation and the populations to be served. Priority needs include housing affordability and condition, capital improvements, public services, homeless needs, and program administration.

Table 50 - Priority Needs Summary

|   | Priority Need               | Housing Affordability and Condition