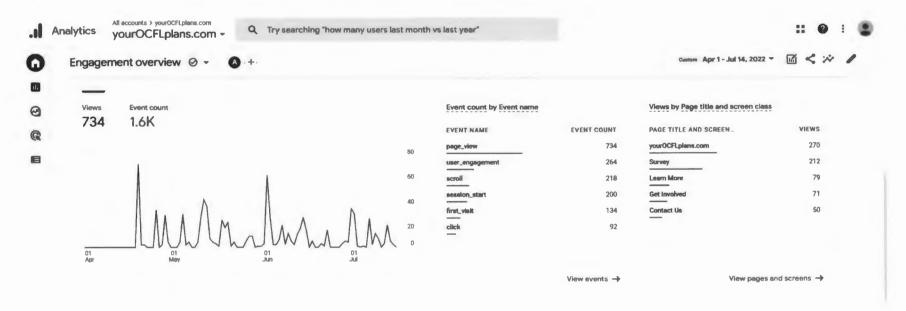

<u>Project Website</u>: The project website at www.yourOCFLplans.com offered a page of information about the County's HUD grant programs, links to the English and Spanish survey versions, and a web-based comment form for residents to share thoughts and ideas with the planning team. As of the date of the initial draft of the Consolidated Plan, the project website had logged 734 pageviews by 200 different users.