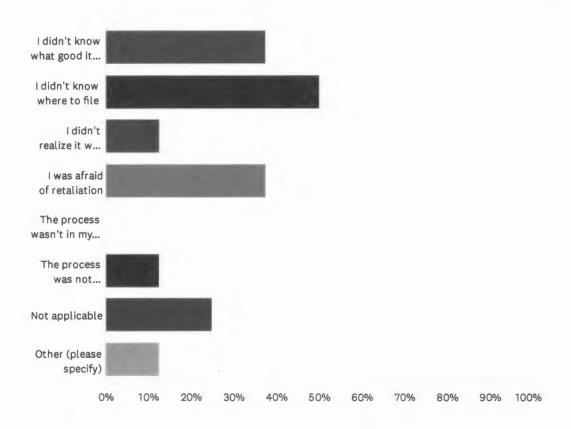

#### 4. Summary of citizen participation process and consultation process

Orange County residents were invited to participate in the planning process by taking a survey, completing a comment form, attending neighborhood meetings, and visiting a project website to learn more about the planning process. In addition to these options offered to members of the public, County staff conducted in-depth focus groups with key stakeholders and groups representing a variety of viewpoints relevant to the development of the Consolidated Plan. Priorities identified during the public engagement were used to guide the strategic plan, including the Consolidated Plan priorities and description of possible activities.

<u>Community Survey</u>: A Housing and Community Development Survey was available to residents in both English and Spanish formats via the project website, www.yourOCFLplans.com. Hard copies of the survey were also distributed by County staff at in-person neighborhood meetings. The survey was available beginning May 3, 2022 and had received 78 responses as of the date the Consolidated Plan was initially drafted.

Neighborhood Meetings: The County engaged residents in 9 different low- and moderate-income neighborhoods by joining standing neighborhood meetings. In these meetings, County staff and members of the planning team shared information about the Consolidated Plan process, examples of how the County has used HUD funding in the past, described available options to engage further through the survey or comment forms, and, when time permitted, facilitated discussion among meeting attendees around needs and priorities within the community. Approximately 115 members of the public participated in one of these neighborhood meetings.

<u>Project Website</u>: The project website at www.yourOCFLplans.com offered a page of information about the County's HUD grant programs, links to the English and Spanish survey versions, and a web-based comment form for residents to share thoughts and ideas with the planning team. As of the date of the initial draft of the Consolidated Plan, the project website had logged 734 pageviews by 200 different users.

Stakeholder Focus Groups: In February 2022, the County held four stakeholder focus groups with a total of 36 participants representing nonprofit and service organizations, fair housing advocates, affordable housing providers, County staff, and the County's cooperating municipalities. The planning team also conducted individual consultations with 5 additional stakeholders representing the Orlando and Winter Park housing authorities, Homeless Services Network of Central Florida, the Orange County Innovation and Emerging Technology Office (broadband needs), and the Orange County Sustainability and Resilience Office (hazard mitigation needs).

<u>Public Comment Period</u>: The County held a 30-day comment period from June 13, 2022 to July 13, 2022. During the comment period, the draft Consolidated Plan, Annual Action Plan, and Citizen Participation Plan were made available for review at the following locations and online: