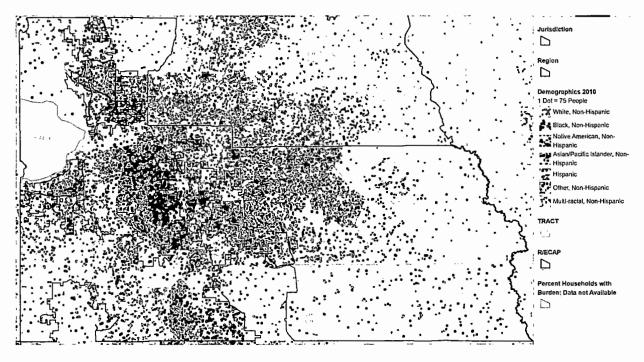

page. Concentration is defined as a census tract in which more than 50% of residents are people of color. Orange County contains 158 census tracts meeting this definition, the majority of which are concentrated in the center of the County. The following image shows census tracts where more than 50% of residents are people of color highlighted in yellow.



Tracts with minority concentrations are predominantly populated by Black or African American residents, with Hispanic residents comprising the highest populations in other minority concentrated tracts. As shown below, tracts with primarily Black residents are generally concentrated in west central Orange County, while tracts with predominantly Hispanic residents are primarily concentrated in east, east central, and south Orange County.



### What are the characteristics of the market in these areas/neighborhoods?

Comparison of HUD AFFH maps on previous pages showing (1) cost burdened households and (2) census tracts with concentrations of minority residents show that there is significant overlap between these two factors, indicating that minority neighborhoods are more likely to experience cost burden and other housing issues. Orange County contains only two tracts near Lake Mann where 50% or more of the housing stock is accessible to residents making 50% or less HAMFI. In contrast, 85 tracts report at least one negative housing condition, primarily cost burden.

As depicted below, HUD AFFH data also shows that tracts with minority concentrations are more likely to have a higher number of renter occupied households. Are