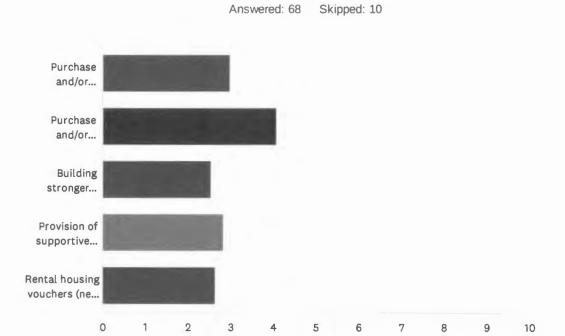

| 5.88%    | 33.82%        | 60.29%    |       |                  |
|                                          | 4        | 23            | 41        | 68    | 2.54             |
| Outreach to homeless persons             | 10.29%   | 25.00%        | 64.71%    |       |                  |
|                                          | 7        | 17            | 44        | 68    | 2.54             |

Q11 Orange County has received a special allocation of \$10.5 million in federal relief funding to be used over the next few years for homelessness assistance and supportive services within the County. The five eligible uses for this funding are listed below. Please rank the list of eligible activities according to their level of need within the County (1=most needed and 5= least needed)



|                                                                  | 1            | 2            | 3            | 4            | 5            | TOTAL | SCORE |
|------------------------------------------------------------------|--------------|--------------|--------------|--------------|--------------|-------|-------|
| Purchase and/or construction of new emergency shelter units      | 15.15%<br>10 | 28.79%<br>19 | 16.67%<br>11 | 18.18%<br>12 | 21.21%<br>14 | 66    | 2.98  |
| Purchase and/or construction of new affordable rental housing    | 55.22%<br>37 | 19.40%<br>13 | 13.43%<br>9  | 1.49%<br>1   | 10.45%<br>7  | 67    | 4.07  |
| Building stronger non-profit agencies                            | 10.61%<br>7  | 10.61%<br>7  | 27.27%<br>18 | 24.24%<br>16 | 27.27%<br>18 | 66    | 2.53