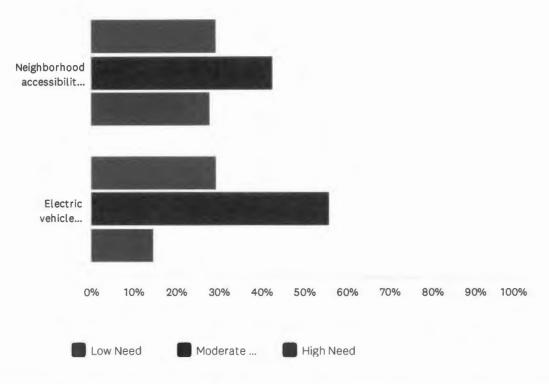

|
| Improvements to existing facilities / ADA accessibility                           | 16.42%<br>11 | 44.78%<br>30     | 38.81%<br>26 | 67    | 2.22                |
| Community centers (i.e. youth centers, senior centers, cultural centers)          | 11.94%<br>8  | 55.22%<br>37     | 32.84%<br>22 | 67    | 2.21                |
| Public safety equipment and facilities (fire, police, emergency management)       | 13.43%<br>9  | 56.72%<br>38     | 29.85%<br>20 | 67    | 2.16                |
| Child care centers                                                                | 20.90%<br>14 | 46.27%<br>31     | 32.84%<br>22 | 67    | 2.12                |

## Q9 Please rank the following public infrastructure needs in Orange County on a scale ranging from a low need to a high need.





|                                               | LOW<br>NEED  | MODERATE<br>NEED | HIGH<br>NEED | TOTAL | WEIGHTED<br>AVERAGE |      |
|-----------------------------------------------|--------------|------------------|--------------|-------|---------------------|------|
| Street / road improvements                    | 11.94%<br>8  | 37.31%<br>25     | 50.75%<br>34 | 67    |                     | 2.39 |
| High-speed internet access                    | 13.24%<br>9  | 36.76%<br>25     | 50.00%<br>34 | 68    |                     | 2.37 |
| Measures to reduce natural disaster impacts   | 11.76%<br>8  | 41.18%<br>28     | 47.06%<br>32 | 68    |                     | 2.35 |
| Stormwater and drainage improvements          | 14.71%<br>10 | 36.76%<br>25     | 48.53%<br>33 | 68    |