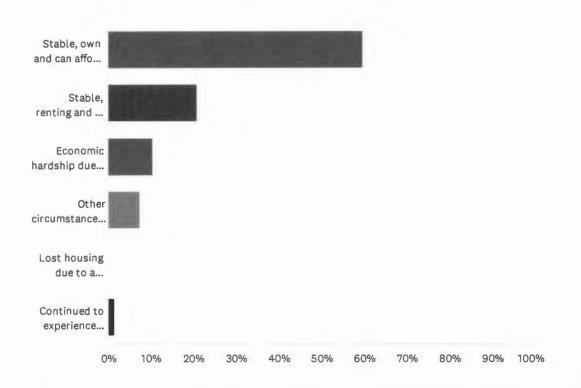

37 | 19.40%<br>13 | 13.43%<br>9  | 1.49%<br>1   | 10.45%<br>7  | 67    | 4.07  |
| Building stronger non-profit agencies                            | 10.61%<br>7  | 10.61%<br>7  | 27.27%<br>18 | 24.24%<br>16 | 27.27%<br>18 | 66    | 2.53  |
| Provision of supportive services (such as case management, etc.) | 14.93%<br>10 | 19.40%<br>13 | 19.40%<br>13 | 26.87%<br>18 | 19.40%<br>13 | 67    | 2.84  |
| Rental housing vouchers (new rental assistance)                  | 5.88%<br>4   | 22.06%<br>15 | 23.53%<br>16 | 27.94%<br>19 | 20.59%<br>14 | 68    | 2.65  |
|                                                                  |              |              |              |              |              |       |       |

#### Q12 How would you describe your housing stability over the past year?





| ANSWER CHOICES                                                                                                                | RESPON | ISES |
|-------------------------------------------------------------------------------------------------------------------------------|--------|------|
| Stable, own and can afford my home                                                                                            | 59.70% | 40   |
| Stable, renting and can afford my rent                                                                                        | 20.90% | 14   |
| Economic hardship due to COVID pandemic (illness, loss of job, etc.) that resulted in loss of housing or near loss of housing | 10.45% | 7    |
| Other circumstances (NOT Related to COVID pandemic) that resulted