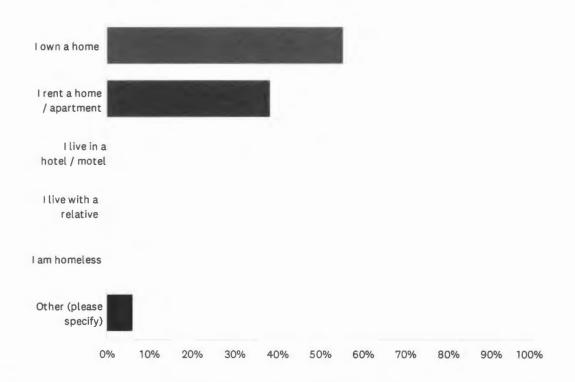

|
| Landlords refusing to accept Section 8 vouchers                    | 36.51%    | 23 |
| Language barriers                                                  | 22.22%    | 14 |
| Limited access to banking and financial services                   | 20.63%    | 13 |
| Limited access to community resources for people with disabilities | 30.16%    | 19 |
| Neighborhoods that need revitalization and new investment          | 52.38%    | 33 |
| Other (please specify)                                             | 15.87%    | 10 |
| Total Respondents: 63                                              |           |    |

## Q20 In what ZIP code do you live? (enter 5-digit ZIP code; for example, 32801)

Answered 65 Skipped 13

#### Q21 What is your current housing status?

Answered: 65 Skipped: 13



| ANSWER CHOICES            | RESPONSES |    |
|---------------------------|-----------|----|
| I own a home              | 55.38%    | 36 |
| I rent a home / apartment | 38.46%    | 25 |
| I live in a hotel / motel | 0.00%     | 0  |
| I live with a relative    | 0.00%     | 0  |
| I am homeless             | 0.00%     | 0  |
| Other (please specify)    | 6.15%     | 4  |
| TOTAL                     |           | 65 |
|                           |           |    |

#### Q22 Which is your age group?

Answered: 64 Skipped: 14



| ANSWER CHOICES | RESPONSES |    |
|----------------|-----------|----|
| 18-24          | 6.25%     | 4  |
| 25-34          | 9.38%     | 6  |
| 35-44          | 20.31%    | 13 |
| 45-54          | 18.75%    | 12 |
| 55-61          | 9.38%     | 6  |
| 62-74