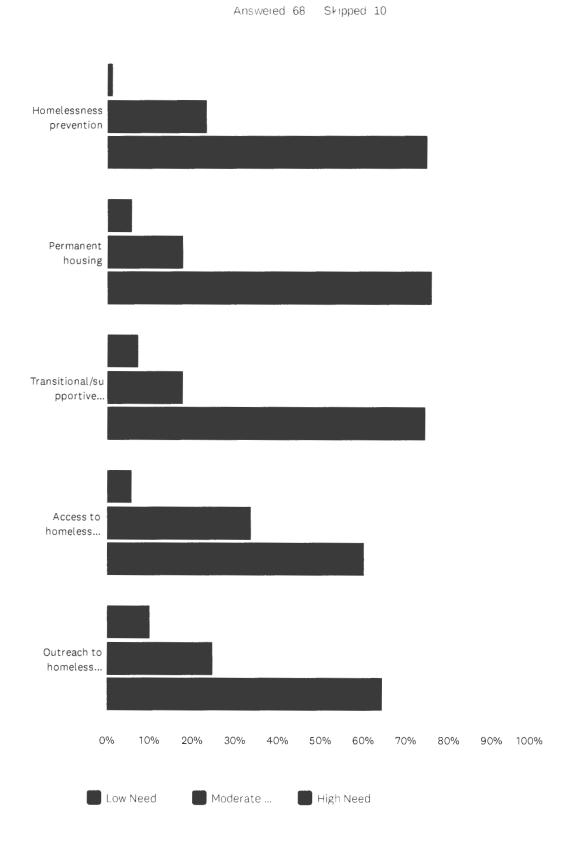

drainage improvements          | 14.71%<br>10 | 36.76%<br>25     | 48.53%<br>33 | 68    |                     | 2.34 |
| Sidewalk improvements                         | 19.12%<br>13 | 39.71%<br>27     | 41.18%<br>28 | 68    |                     | 2.22 |
| Bike or walking trails                        | 18.84%<br>13 | 43.48%<br>30     | 37.68%<br>26 | 69    |                     | 2.19 |
| Neighborhood accessibility / ADA improvements | 29.41%<br>20 | 42.65%<br>29     | 27.94%<br>19 | 68    |                     | 1.99 |
| Electric vehicle charging stations            | 29.41%<br>20 | 55.88%<br>38     | 14.71%<br>10 | 68    |                     | 1.85 |

## Q10 Please rank the following needs of the homeless population in Orange County on a scale ranging from a low need to a high need.



|                                          | LOW NEED | MODERATE NEED | HIGH NEED | TOTAL | WEIGHTED AVERAGE |
|------------------------------------------|----------|---------------|-----------|-------|------------------|
| Homelessness prevention                  | 1.47%    | 23.53%        | 75.00%    |       |                  |
|                                          | 1        | 16            | 51        | 68    | 2.74             |
| Permanent housing                        | 5.97%    | 17.91%        | 76.12%    |       |                  |
|                                          | 4        | 12            | 51        | 67    | 2.70             |
| Transitional/supportive housing programs | 7.46%    | 17.91%        | 74.63%    |       |                  |
|