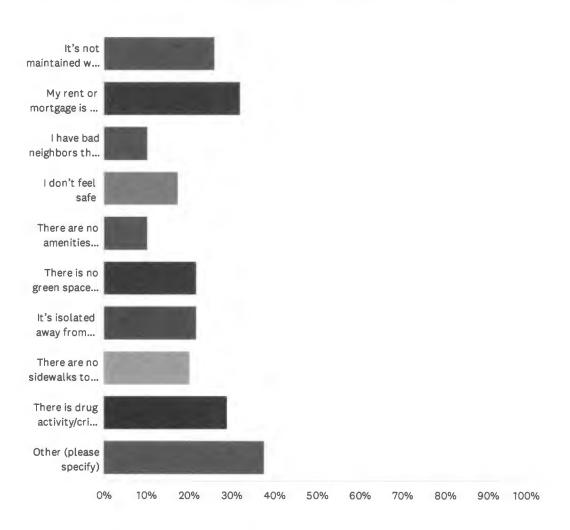

ry, etc.)         | 53.95%   | 41 |
| There is green space nearby to enjoy the outdoors                                             | 35.53%   | 27 |
| It's within walking distance to needed services like groceries, healthcare, necessities, work | 27.63%   | 21 |
| Public transportation is available nearby to access various services                          | 23.68%   | 18 |
| There are sidewalks to safely walk/ride on                                                    | 48.68%   | 37 |
| Other (please specify)                                                                        | 14.47%   | 11 |
| Total Respondents: 76                                                                         |          |    |

# Q2 What do you like least about your neighborhood? (check all that apply)





| ANSWER CHOICES                                                                                                              | RESPON | ISES |
|-----------------------------------------------------------------------------------------------------------------------------|--------|------|
| It's not maintained well or at all                                                                                          | 26.09% | 18   |
| My rent or mortgage is too high                                                                                             | 31.88% | 22   |
| have bad neighbors that make my life stressful                                                                              | 10.14% | 7    |
| don't feel safe