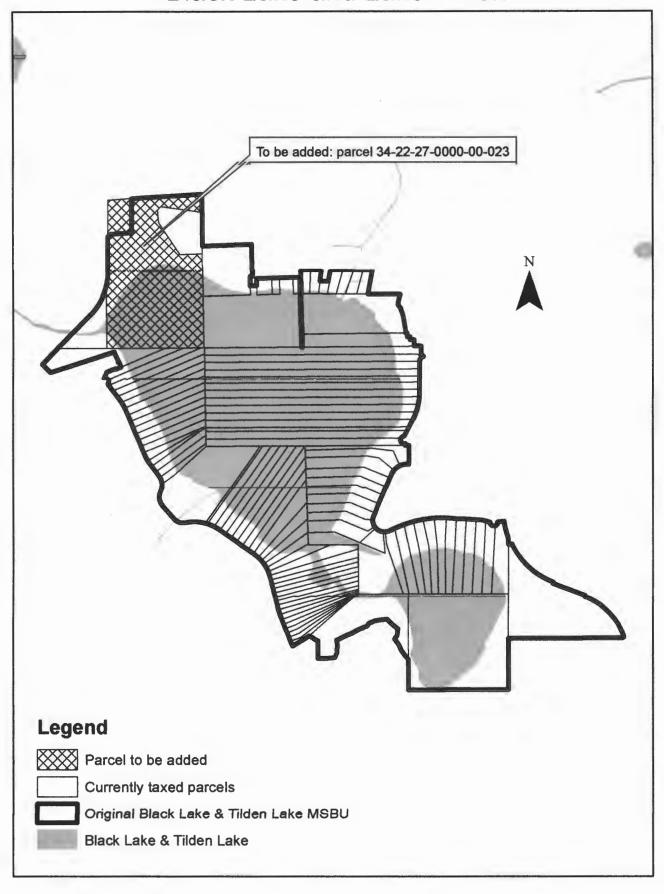

properties by metes and bonds located in unincorporated Orange County, Exhibit "C" for subdivisions located in unincorporated Orange County, Exhibit "D", which describes certain properties by metes and bonds located in the City of Winter Garden, and Exhibit "E" for subdivisions located in the City of Winter Garden. Specifically, Exhibit "B" will be modified by adding PID 34-22-27-0000-00-023 to Exhibit "D" so that Exhibit "A" now matches Exhibit "D". This change is shown on Exhibit "F"; and,