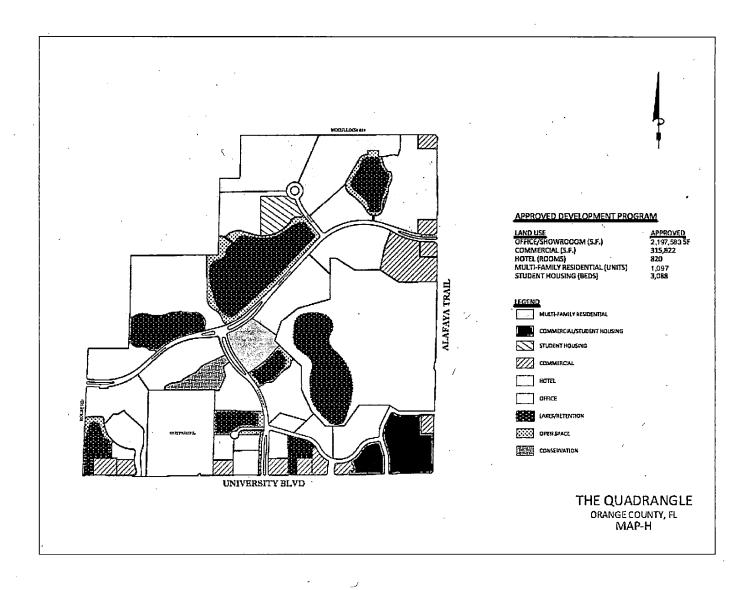

- 3. The development quantities and land uses set forth and described in the Development Order are further amended as described and stated on the Amended Land Use Plan, attached hereto and incorporated herein as Exhibit "A".
- 4. The current approved Map H for the Quadrangle DRI, conforming to the Amended Land Use Plan, is attached hereto and incorporated herein as Exhibit "B".
- 5. The recording of this document does not constitute a lien, cloud, or encumbrance of the Property or actual or constructive notice of any such lien, cloud or encumbrance.
- 6. Except as modified herein, all of the terms and conditions of the Development Order remain in full force and effect.

EXHIBIT "B"

AMENDED MAP "H"