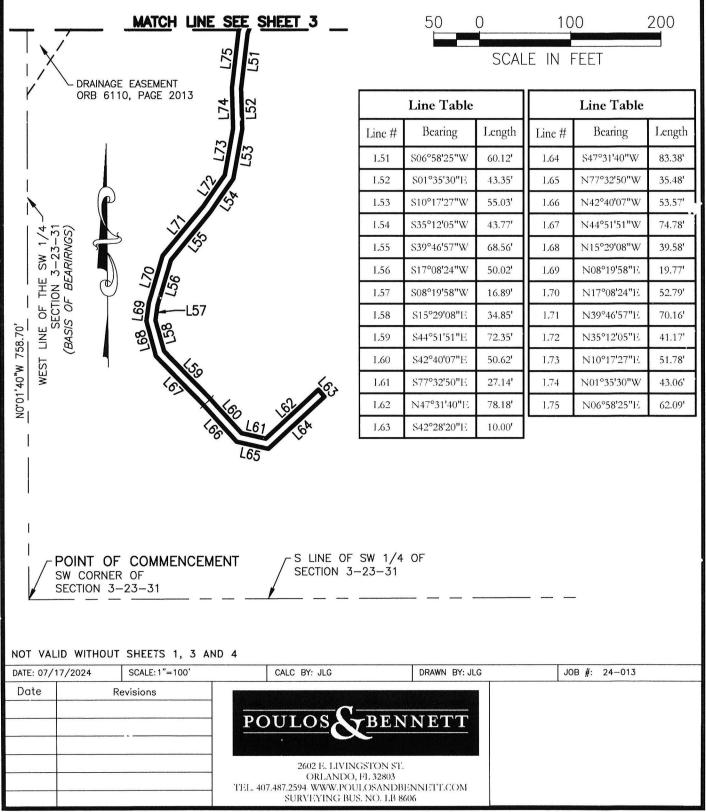

### SKETCH OF DESCRIPTION

(ELECTRIC EASEMENT)
SHEET 1 OF 4

A portion of Section 3, Township 23 South, Range 31 East, Orange County, Florida, being more particularly described as follows:

COMMENCE at the Southwest corner of Section 3, Township 23 South, Range 31 East, Orange County, Florida; thence N 00°01'40" W along the West line of the Southwest 1/4 of said Section 3 a distance of 758.70 feet to a point on the Easterly right of way line of Curry Ford Road and to the beginning of a non—tangent curve concave Northwesterly having a radius of 1834.28 feet, a chord bearing of N 29°22'33" E, a chord length of 253.69 feet; thence Northeasterly along the arc of said curve and said Easterly right of way line through a centra! angle of 07°55'51" a distance of 253.90 feet to the POINT OF BEGINNING; to the beginning of a non-tangent curve concave northwesterly having a radius of 1834.28 feet, a chord bearing of N 25°15'16" E, a chord length of 10.00 feet; thence run along the arc of said curve through a central angle of 00°18'45", an arc length of 10.00 feet; thence departing said Easterly right of way line run S 63°39'07" E, 58.97 feet; thence N 89°16'05" E, 47.25 feet; thence S 62°48'44" E, 10.08 feet; thence S 36'34'13" E, 13.24 feet; thence N 44'37'12" E, 22.94 feet; thence N 15'07'39" E, 134.77 feet; thence N 24'16'25" E, 57.39 feet; thence N 18'16'13" E, 110.27 feet; thence N 61'14'04" E, 49.52 feet; thence N 01'46'33" E, 50.76 feet; thence N 08'07'15" E, 64.48 feet; thence N 15'10'57" E, 58.72 feet; thence N 00'56'05" E, 21.92 feet; thence N 72'45'09" W, 49.38 feet; thence N 38'17'41" W, 10.32 feet; thence S 76'37'59" W, 37.61 feet; thence N 79'58'46" W, 54.43 feet to the aforesaid Easterly right of way line of Curry Ford Road and to the beginning of a non-tangent curve concave westerly having a radius of 1834.28 feet, a chord bearing of N 08'27'46" E, a chord length of 10.00 feet; thence run along the arc of said curve through a central angle of 00°18'45", an arc length of 10.00 feet; thence departing said Easterly right of way line run S 79°58'46" E, 52.63 feet; thence N 76'37'59" E, 41.92 feet; thence S 38'17'41" E, 13.60 feet; thence S 72'45'09" E, 47.23 feet; thence N 72'31'05" E, 22.25 feet; thence N 41'26'54" E, 33.92 feet; thence N 40'29'48" E, 86.28 feet; thence N 40'05'33" E, 127.20 feet; thence N 88'36'11" E, 23.97 feet; thence S 80'16'25" E, 68.67 feet; thence S 76'07'59" E, 59.72 feet; thence S 13'52'01" W, 12.00 feet; thence N 76'07'59" W, 86.98 feet; thence N 80'16'25" W, 39.64 feet; thence S 88'36'11" W, 18.49 feet; thence S 40'05'33" W, 122.73 feet; thence S 40'29'48" W, 86.40 feet; thence S 41'26'54" W, 36.79 feet; thence S 72'31'05" W, 21.74 feet; thence S 00°56'05" W, 24.05 feet; thence S 15°10'57" W, 59.35 feet; thence S 08°07'15" W, 63.31 feet; thence S 01°46'33" W, 55.92 feet; thence S 61\*14'04" W, 51.30 feet; thence S 18\*16'13" W, 106.86 feet; thence S 24\*16'25" W, 57.11 feet; thence S 15'07'39" W, 136.60 feet; thence S 44'37'12" W, 23.35 feet; thence S 20'21'19" W, 5.85 feet; thence S 08'59'03" E, 52.71 feet; thence S 04'03'00" E, 54.64 feet; thence S 09'58'09" W, 48.55 feet; thence S 20'50'08" W, 41.49 feet; thence S 06'58'25" W, 60.12 feet; thence S 01'35'30" E, 43.35 feet; thence S 10'17'27" W, 55.03 feet; thence S 35'12'05" W, 43.77 feet; thence S 39'46'57" W, 68.56 feet; thence S 17'08'24" W, 50.02 feet; thence S 08'19'58" W, 16.89 feet; thence S 15'29'08" E, 34.85 feet; thence S 44\*51'51" E, 72.35 feet; thence S 42\*40'07" E, 50.62 feet; thence S 77\*32'50" E, 27.14 feet; thence N 47\*31'40" E, 78.18 feet; thence S 42'28'20" E, 10.00 feet; thence S 47'31'40" W, 83.38 feet; thence N 77'32'50" W, 35.48 feet; thence N 42'40'07' W, 53.57 feet; thence N 44'51'51" W, 74.78 feet; thence N 15'29'08" W, 39.58 feet; thence N 08'19'58" E, 19.77 feet; thence N 17'08'24" E, 52.79 feet; thence N 39'46'57" E, 70.16 feet; thence N 35'12'05" E, 41.17 feet; thence N 10'17'27" E, 51.78 feet; thence N 01'35'30" W, 43.06 feet; thence N 06'58'25" E, 62.09 feet; thence N 20'50'08" E, 41.75 feet; thence N 09'58'09" E, 46.36 feet; thence N 04'03'00" W, 52.98 feet; thence N 08'59'03" W, 52.36 feet; thence N 36'34'13" W, 18.94 feet; thence N 62'48'44" W, 5.26 feet; thence S 89'16'05" W, 47.18 feet; thence N 63'39'07" W, 61.18 feet to the POINT OF BEGINNING.

Containing 21,140 square feet, 0.485 acres, more or less.

#### NOTES:

- BEARINGS SHOWN HEREON ARE BASED ON THE WEST LINE OF THE SW 1/4 OF SECTION 3, TOWNSHIP 23 SOUTH, RANGE 31 EAST, ORANGE COUNTY FLORIDA, BEING NOO'01'40"W A GRID BEARING BASED ON THE FLORIDA STATE PLANE COORDINATE SYSTEM, NORTH AMERICAN DATUM OF 1983 (NAD-83-2011 ADJUSTMENT). EAST ZONE.
   REPRODUCTIONS OF THIS SKETCH ARE NOT VALID WITHOUT THE SIGNATURE AND THE ORIGINAL RAISED SEAL OF A FLORIDA LICENSED
- 2. REPRODUCTIONS OF THIS SKETCH ARE NOT VALID WITHOUT THE SIGNATURE AND THE ORIGINAL RAISED SEAL OF A FLORIDA LICENSE SURVEYOR AND MAPPER AND/OR ELECTRONIC SIGNATURE AS SET FORTH IN F.A.C. 5J-17.602(3).
- 3. DELINEATION OF LANDS SHOWN HEREON IS ACCORDING TO THE CLIENT'S INSTRUCTIONS.

### SKETCH OF DESCRIPTION

(ELECTRIC EASEMENT)
SHEET 2 OF 4