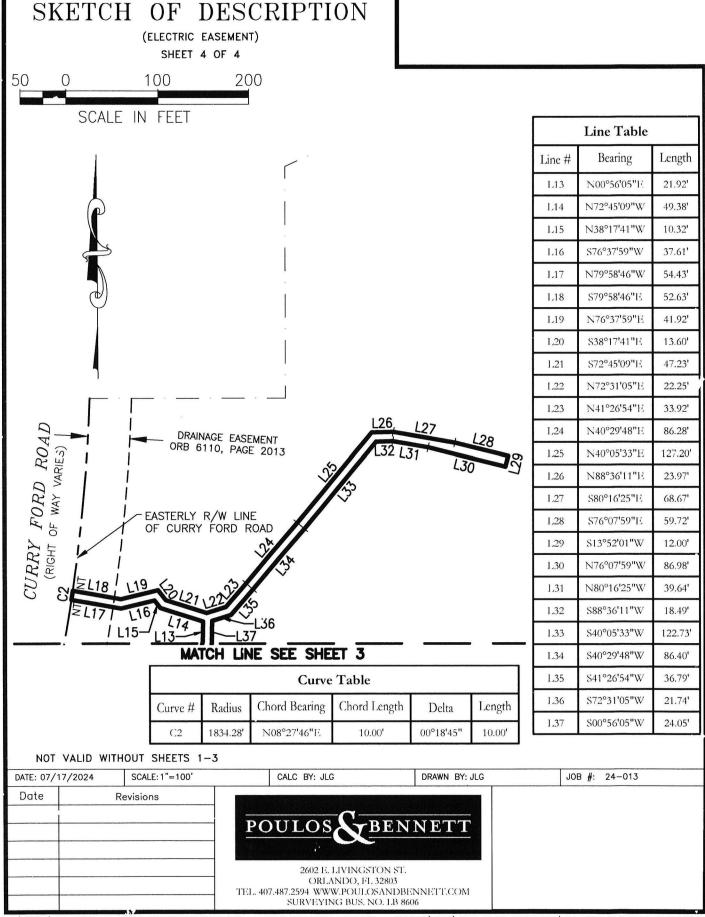

### SKETCH OF DESCRIPTION

(ELECTRIC EASEMENT)
SHEET 1 OF 4

A portion of Section 3, Township 23 South, Range 31 East, Orange County, Florida, being more particularly described as follows:

COMMENCE at the Southwest corner of Section 3, Township 23 South, Range 31 East, Orange County, Florida; thence N 00°01'40" W along the West line of the Southwest 1/4 of said Section 3 a distance of 758.70 feet to a point on the Easterly right of way line of Curry Ford Road and to the beginning of a non—tangent curve concave Northwesterly having a radius of 1834.28 feet, a chord bearing of N 29°22'33" E, a chord length of 253.69 feet; thence Northeasterly along the arc of said curve and said Easterly right of way line through a centra! angle of 07°55'51" a distance of 253.90 feet to the POINT OF BEGINNING; to the beginning of a non-tangent curve concave northwesterly having a radius of 1834.28 feet, a chord bearing of N 25°15'16" E, a chord length of 10.00 feet; thence run along the arc of said curve through a central angle of 00°18'45", an arc length of 10.00 feet; thence departing said Easterly right of way line run S 63°39'07" E, 58.97 feet; thence N 89°16'05" E, 47.25 feet; thence S 62°48'44" E, 10.08 feet; thence S 36'34'13" E, 13.24 feet; thence N 44'37'12" E, 22.94 feet; thence N 15'07'39" E, 134.77 feet; thence N 24'16'25" E, 57.39 feet; thence N 18'16'13" E, 110.27 feet; thence N 61'14'04" E, 49.52 feet; thence N 01'46'33" E, 50.76 feet; thence N 08'07'15" E, 64.48 feet; thence N 15'10'57" E, 58.72 feet; thence N 00'56'05" E, 21.92 feet; thence N 72'45'09" W, 49.38 feet; thence N 38'17'41" W, 10.32 feet; thence S 76'37'59" W, 37.61 feet; thence N 79'58'46" W, 54.43 feet to the aforesaid Easterly right of way line of Curry Ford Road and to the beginning of a non-tangent curve concave westerly having a radius of 1834.28 feet, a chord bearing of N 08'27'46" E, a chord length of 10.00 feet; thence run along the arc of said curve through a central angle of 00°18'45", an arc length of 10.00 feet; thence departing said Easterly right of way line run S 79°58'46" E, 52.63 feet; thence N 76'37'59" E, 41.92 feet; thence S 38'17'41" E, 13.60 feet; thence S 72'45'09" E, 47.23 feet; thence N 72'31'05" E, 22.25 feet; thence N 41'26'54" E, 33.92 feet; thence N 40'29'48" E, 86.28 feet; thence N 40'05'33" E, 127.20 feet; thence N 88'36'11" E, 23.97 feet; thence S 80'16'25" E, 68.67 feet; thence S 76'07'59" E, 59.72 feet; thence S 13'52'01" W, 12.00 feet; thence N 76'07'59" W, 86.98 feet; thence N 80'16'25" W, 39.64 feet; thence S 88'36'11" W, 18.49 feet; thence S 40'05'33" W, 122.73 feet; thence S 40'29'48" W, 86.40 feet; thence S 41'26'54" W, 36.79 feet; thence S 72'31'05" W, 21.74 feet; thence S 00°56'05" W, 24.05 feet; thence S 15°10'57" W, 59.35 feet; thence S 08°07'15" W, 63.31 feet; thence S 01°46'33" W, 55.92 feet; thence S 61\*14'04" W, 51.30 feet; thence S 18\*16'13" W, 106.86 feet; thence S 24\*16'25" W, 57.11 feet; thence S 15'07'39" W, 136.60 feet; thence S 44'37'12" W, 23.35 feet; thence S 20'21'19" W, 5.85 feet; thence S 08'59'03" E, 52.71 feet; thence S 04'03'00" E, 54.64 feet; thence S 09'58'09" W, 48.55 feet; thence S 20'50'08" W, 41.49 feet; thence S 06'58'25" W, 60.12 feet; thence S 01'35'30" E, 43.35 feet; thence S 10'17'27" W, 55.03 feet; thence S 35'12'05" W, 43.77 feet; thence S 39'46'57" W, 68.56 feet; thence S 17'08'24" W, 50.02 feet; thence S 08'19'58" W, 16.89 feet; thence S 15'29'08" E, 34.85 feet; thence S 44\*51'51" E, 72.35 feet; thence S 42\*40'07" E, 50.62 feet; thence S 77\*32'50" E, 27.14 feet; thence N 47\*31'40" E, 78.18 feet; thence S 42'28'20" E, 10.00 feet; thence S 47'31'40" W, 83.38 feet; thence N 77'32'50" W, 35.48 feet; thence N 42'40'07' W, 53.57 feet; thence N 44'51'51" W, 74.78 feet; thence N 15'29'08" W, 39.58 feet; thence N 08'19'58" E, 19.77 feet; thence N 17'08'24" E, 52.79 feet; thence N 39'46'57" E, 70.16 feet; thence N 35'12'05" E, 41.17 feet; thence N 10'17'27" E, 51.78 feet; thence N 01'35'30" W, 43.06 feet; thence N 06'58'25" E, 62.09 feet; thence N 20'50'08" E, 41.75 feet; thence N 09'58'09" E, 46.36 feet; thence N 04'03'00" W, 52.98 feet; thence N 08'59'03" W, 52.36 feet; thence N 36'34'13" W, 18.94 feet; thence N 62'48'44" W, 5.26 feet; thence S 89'16'05" W, 47.18 feet; thence N 63'39'07" W, 61.18 feet to the POINT OF BEGINNING.

Containing 21,140 square feet, 0.485 acres, more or less.

# SKETCH OF DESCRIPTION

(ELECTRIC EASEMENT)