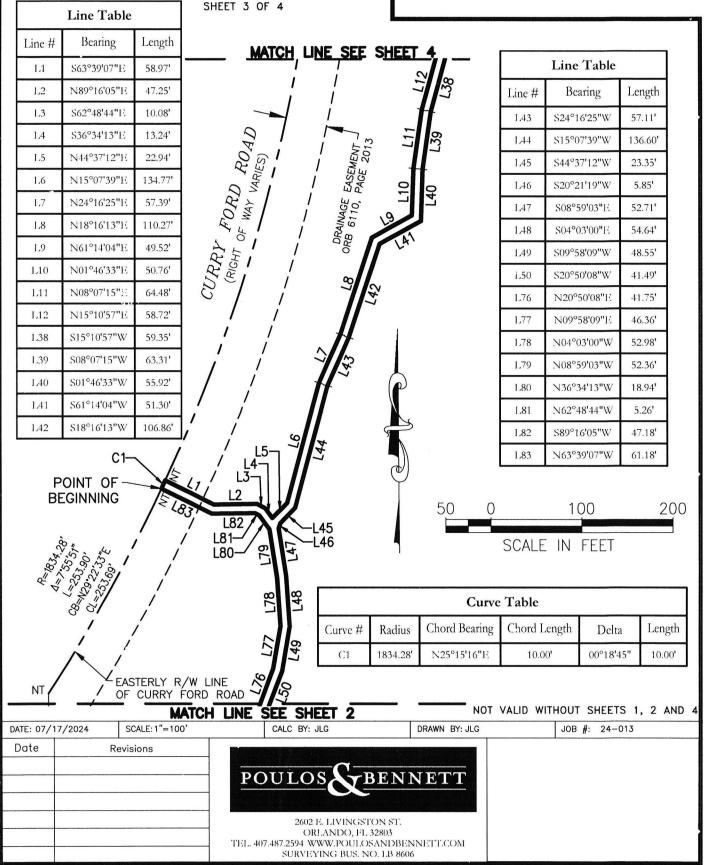

### SKETCH OF DESCRIPTION

(ELECTRIC EASEMENT)
SHEET 1 OF 4

A portion of Section 3, Township 23 South, Range 31 East, Orange County, Florida, being more particularly described as follows:

COMMENCE at the Southwest corner of Section 3, Township 23 South, Range 31 East, Orange County, Florida; thence N 00°01'40" W along the West line of the Southwest 1/4 of said Section 3 a distance of 758.70 feet to a point on the Easterly right of way line of Curry Ford Road and to the beginning of a non—tangent curve concave Northwesterly having a radius of 1834.28 feet, a chord bearing of N 29°22'33" E, a chord length of 253.69 feet; thence Northeasterly along the arc of said curve and said Easterly right of way line through a centra! angle of 07°55'51" a distance of 253.90 feet to the POINT OF BEGINNING; to the beginning of a non-tangent curve concave northwesterly having a radius of 1834.28 feet, a chord bearing of N 25°15'16" E, a chord length of 10.00 feet; thence run along the arc of said curve through a central angle of 00°18'45", an arc length of 10.00 feet; thence departing said Easterly right of way line run S 63°39'07" E, 58.97 feet; thence N 89°16'05" E, 47.25 feet; thence S 62°48'44" E, 10.08 feet; thence S 36'34'13" E, 13.24 feet; thence N 44'37'12" E, 22.94 feet; thence N 15'07'39" E, 134.77 feet; thence N 24'16'25" E, 57.39 feet; thence N 18'16'13" E, 110.27 feet; thence N 61'14'04" E, 49.52 feet; thence N 01'46'33" E, 50.76 feet; thence N 08'07'15" E, 64.48 feet; thence N 15'10'57" E, 58.72 feet; thence N 00'56'05" E, 21.92 feet; thence N 72'45'09" W, 49.38 feet; thence N 38'17'41" W, 10.32 feet; thence S 76'37'59" W, 37.61 feet; thence N 79'58'46" W, 54.43 feet to the aforesaid Easterly right of way line of Curry Ford Road and to the beginning of a non-tangent curve concave westerly having a radius of 1834.28 feet, a chord bearing of N 08'27'46" E, a chord length of 10.00 feet; thence run along the arc of said curve through a central angle of 00°18'45", an arc length of 10.00 feet; thence departing said Easterly right of way line run S 79°58'46" E, 52.63 feet; thence N 76'37'59" E, 41.92 feet; thence S 38'17'41" E, 13.60 feet; thence S 72'45'09" E, 47.23 feet; thence N 72'31'05" E, 22.25 feet; thence N 41'26'54" E, 33.92 feet; thence N 40'29'48" E, 86.28 feet; thence N 40'05'33" E, 127.20 feet; thence N 88'36'11" E, 23.97 feet; thence S 80'16'25" E, 68.67 feet; thence S 76'07'59" E, 59.72 feet; thence S 13'52'01" W, 12.00 feet; thence N 76'07'59" W, 86.98 feet; thence N 80'16'25" W, 39.64 feet; thence S 88'36'11" W, 18.49 feet; thence S 40'05'33" W, 122.73 feet; thence S 40'29'48" W, 86.40 feet; thence S 41'26'54" W, 36.79 feet; thence S 72'31'05" W, 21.74 feet; thence S 00°56'05" W, 24.05 feet; thence S 15°10'57" W, 59.35 feet; thence S 08°07'15" W, 63.31 feet; thence S 01°46'33" W, 55.92 feet; thence S 61\*14'04" W, 51.30 feet; thence S 18\*16'13" W, 106.86 feet; thence S 24\*16'25" W, 57.11 feet; thence S 15'07'39" W, 136.60 feet; thence S 44'37'12" W, 23.35 feet; thence S 20'21'19" W, 5.85 feet; thence S 08'59'03" E, 52.71 feet; thence S 04'03'00" E, 54.64 feet; thence S 09'58'09" W, 48.55 feet; thence S 20'50'08" W, 41.49 feet; thence S 06'58'25" W, 60.12 feet; thence S 01'35'30" E, 43.35 feet; thence S 10'17'27" W, 55.03 feet; thence S 35'12'05" W, 43.77 feet; thence S 39'46'57" W, 68.56 feet; thence S 17'08'24" W, 50.02 feet; thence S 08'19'58" W, 16.89 feet; thence S 15'29'08" E, 34.85 feet; thence S 44\*51'51" E, 72.35 feet; thence S 42\*40'07" E, 50.62 feet; thence S 77\*32'50" E, 27.14 feet; thence N 47\*31'40" E, 78.18 feet; thence S 42'28'20" E, 10.00 feet; thence S 47'31'40" W, 83.38 feet; thence N 77'32'50" W, 35.48 feet; thence N 42'40'07' W, 53.57 feet; thence N 44'51'51" W, 74.78 feet; thence N 15'29'08" W, 39.58 feet; thence N 08'19'58" E, 19.77 feet; thence N 17'08'24" E, 52.79 feet; thence N 39'46'57" E, 70.16 feet; thence N 35'12'05" E, 41.17 feet; thence N 10'17'27" E, 51.78 feet; thence N 01'35'30" W, 43.06 feet; thence N 06'58'25" E, 62.09 feet; thence N 20'50'08" E, 41.75 feet; thence N 09'58'09" E, 46.36 feet; thence N 04'03'00" W, 52.98 feet; thence N 08'59'03" W, 52.36 feet; thence N 36'34'13" W, 18.94 feet; thence N 62'48'44" W, 5.26 feet; thence S 89'16'05" W, 47.18 feet; thence N 63'39'07" W, 61.18 feet to the POINT OF BEGINNING.

Containing 21,140 square feet, 0.485 acres, more or less.