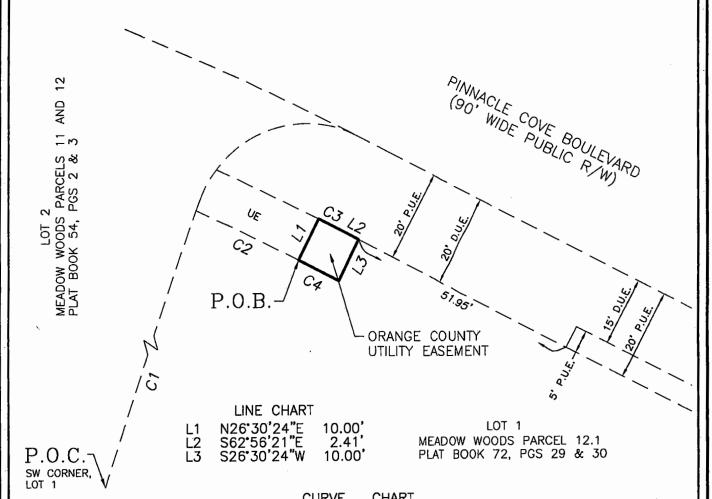

## LEGAL DESCRIPTION:

ORANGE COUNTY UTILITY EASEMENT

A PORTION OF LOT: 1, MEADOW WOODS PARCEL 12.1, ACCORDING TO THE PLAT THEREOF RECORDED IN PLAT BOOK 72, PAGES 29 AND 30, OF THE PUBLIC RECORDS OF ORANGE COUNTY, FLORIDA.

COMMENCE AT THE SOUTHWEST CORNER OF SAID LOT 1, MEADOW WOODS PARCEL 12.1; SAID POINT BEING ON A CURVE CONCAVE SOUTHEASTERLY, HAVING A RADIUS OF 1477.66 FEET, A CENTRAL ANGLE OF 08°16'48", A CHORD BEARING AND CHORD DISTANCE OF N15°22'35" E, 213.36 FEET, THENCE NORTHEASTERLY ALONG THE ARC OF SAID CURVE AND THE WESTERLY LINE OF SAID LOT 1, A DISTANCE OF 213.54 FEET; THENCE LEAVING SAID WESTERLY LINE OF LOT 1; RUN ALONG A CURVE CONCAVE SOUTHWESTERLY, HAVING A RADIUS OF 775.00 FEET AND A CHORD BEARING AND DISTANCE OF S64°25'03"E, 25.00 FEET, THENCE SOUTHEASTERLY ALONG THE ARC OF SAID CURVE, A DISTANCE OF 25.00 FEET FOR A POINT OF BEGINNING; THENCE N26°30'24"E, A DISTANCE OF 10.00 FEET TO A NON-TANGENT POINT ON A CURVE CONCAVE SOUTHWESTERLY, HAVING A RADIUS OF 785.00 FEET AND A CHORD BEARING AND DISTANCE OF S63°12'59"E, 7.59 FEET; THENCE SOUTHEASTERLY ALONG THE ARC OF SAID CURVE, A DISTANCE OF 7.59 FEET; THENCE S62°56'21"E, A DISTANCE OF 2.41 FEET; THENCE S26°30'24"W, A DISTANCE OF 10.00 FEET TO A NON-TANGENT POINT ON A CURVE CONCAVE SOUTHWESTERLY, HAVING A RADIUS OF 775.00 FEET AND A CHORD BEARING AND DISTANCE OF N63°07'25"W, 10:00 FEET; THENCE NORTHWESTERLY ALONG THE ARC OF SAID CURVE, A DISTANCE OF 10:00 FEET TO THE POINT OF BEGINNING.

CONTAINING 100 SQUARE FEET OR 0.0023 ACRES, MORE OR LESS.