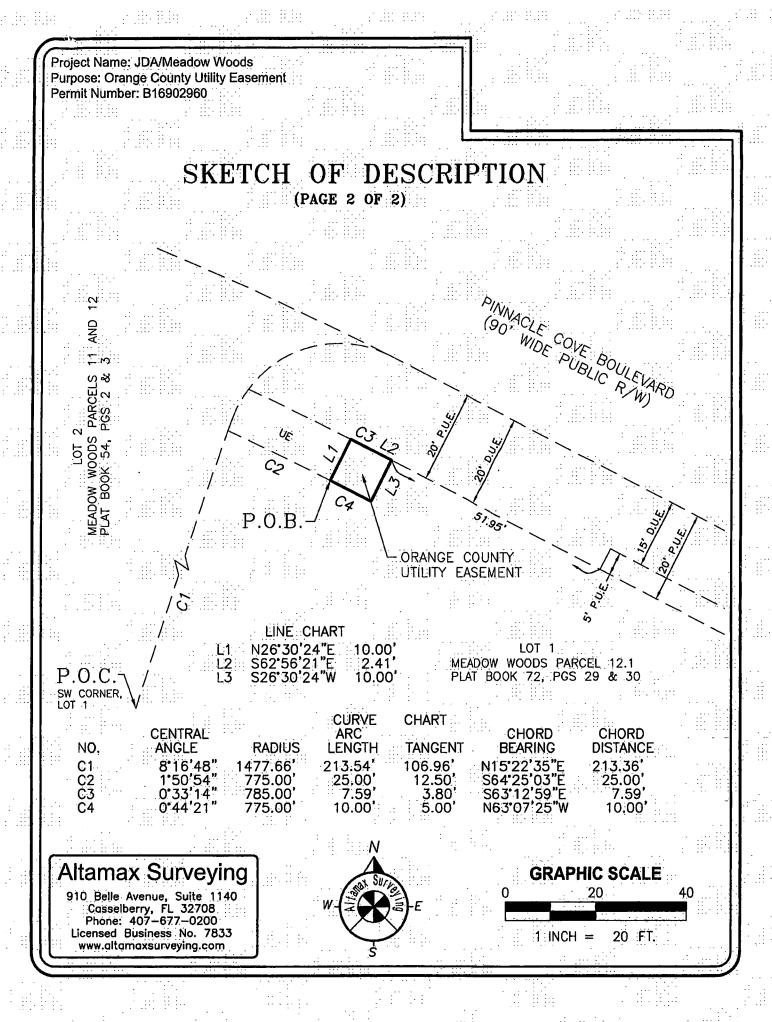

Project Name: JDA/Meadow Woods Purpose: Orange County Utility Easement

Permit Number: B16902960

EXHIBIT "A"

## SKETCH OF DESCRIPTION

(PAGE 1 OF 2)

## LEGAL DESCRIPTION:

ORANGE COUNTY UTILITY EASEMENT

A PORTION OF LOT: 1, MEADOW WOODS PARCEL 12.1, ACCORDING TO THE PLAT THEREOF RECORDED IN PLAT BOOK 72, PAGES 29 AND 30, OF THE PUBLIC RECORDS OF ORANGE COUNTY, FLORIDA.

COMMENCE AT THE SOUTHWEST CORNER OF SAID LOT 1, MEADOW WOODS PARCEL 12.1; SAID POINT BEING ON A CURVE CONCAVE SOUTHEASTERLY, HAVING A RADIUS OF 1477.66 FEET, A CENTRAL ANGLE OF 08°16'48", A CHORD BEARING AND CHORD DISTANCE OF N15°22'35" E, 213.36 FEET, THENCE NORTHEASTERLY ALONG THE ARC OF SAID CURVE AND THE WESTERLY LINE OF SAID LOT 1, A DISTANCE OF 213.54 FEET; THENCE LEAVING SAID WESTERLY LINE OF LOT 1; RUN ALONG A CURVE CONCAVE SOUTHWESTERLY, HAVING A RADIUS OF 775.00 FEET AND A CHORD BEARING AND DISTANCE OF S64°25'03"E, 25.00 FEET, THENCE SOUTHEASTERLY ALONG THE ARC OF SAID CURVE, A DISTANCE OF 25.00 FEET FOR A POINT OF BEGINNING; THENCE N26°30'24"E, A DISTANCE OF 10.00 FEET TO A NON-TANGENT POINT ON A CURVE CONCAVE SOUTHWESTERLY, HAVING A RADIUS OF 785.00 FEET AND A CHORD BEARING AND DISTANCE OF S63°12'59"E, 7.59 FEET; THENCE SOUTHEASTERLY ALONG THE ARC OF SAID CURVE, A DISTANCE OF 7.59 FEET; THENCE S62°56'21"E, A DISTANCE OF 2.41 FEET; THENCE S26°30'24"W, A DISTANCE OF 10.00 FEET TO A NON-TANGENT POINT ON A CURVE CONCAVE SOUTHWESTERLY, HAVING A RADIUS OF 775.00 FEET AND A CHORD BEARING AND DISTANCE OF N63°07'25"W, 10:00 FEET; THENCE NORTHWESTERLY ALONG THE ARC OF SAID CURVE, A DISTANCE OF 10:00 FEET TO THE POINT OF BEGINNING.

CONTAINING 100 SQUARE FEET OR 0.0023 ACRES, MORE OR LESS.

#### JOB #901920

CF#0C72-29SOD-10UE

DATE: 12-12-2017 SCALE: 1' = 30'

DRAWN BY RCJ PREPARED FOR:

Orange County Utilities

#### **GENERAL NOTES:**

- 1. Bearing structure based on: Chord bearing of C1 along Westerly line of Lot 1, being N15°22'35"E per Plat Book 72, Pages 29 and 30, Public Records of Orange County, Florida.
- 2. This surveyor has not made a search of the public records for any dedications, limitations, restrictions or easements other than shown
- 3. This Sketch of Description has been made for the exclusive use of the entities prepared for, heron and does not extend to any unnamed
- 4. This Sketch of Description is not a Survey.

### **LEGEND**

- CENTERUNE CONCRETE MONUMENT

- DESCRIBED & MEASURED DRAINAGE EASEMENT
- DESC DRIVEWAY
- EOGE OF PAVEMENT
- EASEMENT
- FIRE HYDRANT. FOUND IRON PIPE IRON ROD ARC LENGTH MEASURED

- METAL SHED
- OVERHEAD WIRE
  OFFICIAL RECORDS BOOK
  PLAT & MEASURED
  PLAT BOOK

- PAGE
  POINT OF BEGINNING
  POINT OF COMMENCEMENT
  PRIVATE UTILITY EASEMENT
  DRAINAGE & UTILITY EASEMENT
  RIGHT OF WAY

- R/W TYP UE UP UTILITY EASEMENT

Project: JDA/Meadow Woods Site Work Only Permit: B16902960 OCU File #: 87606