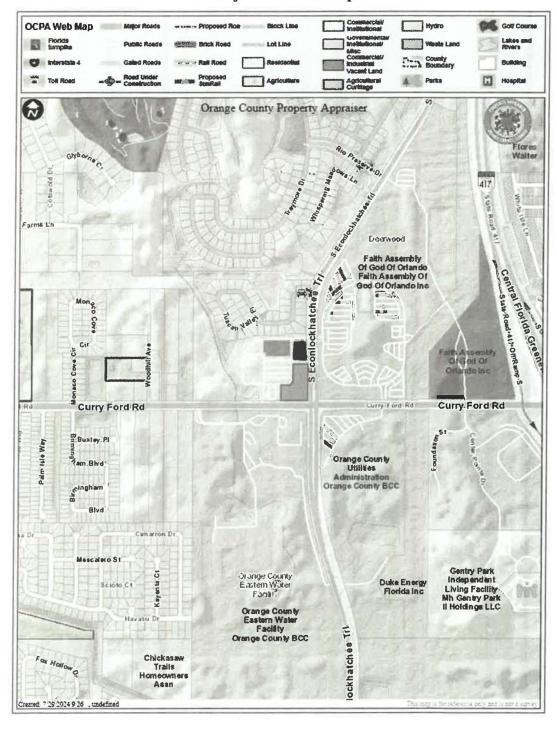

| is personally known to me or $\square$ has produced                                                                                    |
| company, on behalf of the corporation, who was identified as identified | is personally known to me or $\square$ has produced                                                                                    |

# Exhibit "A"

#### **DEERWOOD LANDINGS AUTOZONE**

#### **Project Location Map**



#### Exhibit "B"

#### **DEERWOOD LANDINGS AUTOZONE**

Parcel ID: 06-23-31-1790-01-001

#### **Legal Description:**

A PARCEL OF LAND, BEING A PORTION OF LOT 1, CURRY FORD MARKET SQUARE, ACCORDING TO THE PLAT THEREOF, AS RECORDED IN PLAT BOOK 88, PAGES 70 AND 71, PUBLIC RECORDS OF ORANGE COUNTY, FLORIDA, BEING DESCRIBED AS FOLLOWS:

BEGIN AT THE SOUTHEAST CORNER OF SAID LOT 1, SAID POINT LIES ON THE NORTH RIGHT-OF-WAY LINE OF CURRY FORD ROAD; THENCE RUN SOUTH 89°45'31" WEST, ALONG THE SOUTH LINE OF SAID LOT 1, AND SAID NORTH RIGHT-OF-WAY LINE OF CURRY FORD ROAD, 297.97 FEET; THENCE DEPARTING SAID NORTH RIGHTOF-WAY LINE, RUN NORTH 00°14'29" WEST, 174.63 FEET; THENCE RUN NORTH 89°45'31" EAST, 84.89 FEET TO THE POINT OF CURVATURE OF A CURVE, CONCAVE NORTHWESTERLY; THENCE RUN NORTHEASTERLY,