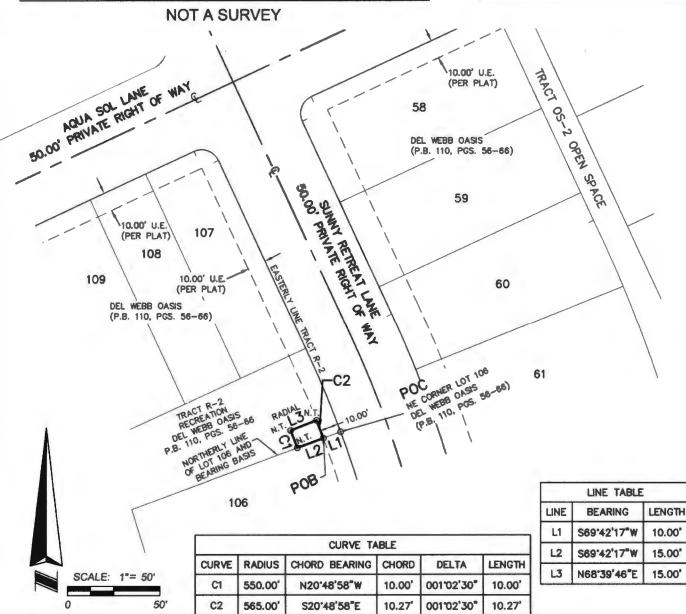

# LEGAL DESCRIPTION

**NOT A SURVEY** 

A PORTION OF TRACT R-2, DEL WEBB OASIS, ACCORDING TO THE PLAT THEREOF AS RECORDED IN PLAT BOOK 110, PAGE 56 THROUGH 66 OF THE PUBLIC RECORDS OF ORANGE COUNTY FLORIDA AND LYING IN SECTION 29, TOWNSHIP 24 SOUTH, RANGE 27 EAST, ORANGE COUNTY, FLORIDA. BEING MORE PARTICULARLY DESCRIBED AS FOLLOWS:

COMMENCING AT THE NORTHEAST CORNER OF LOT 106, DEL WEBB OASIS, ACCORDING SAID PLAT: THENCE RUN SOUTH 69°42'17" WEST ALONG THE NORTHERLY LINE OF SAID LOT 106 FOR A DISTANCE OF 10.00 FEET TO THE POINT OF BEGINNING; THENCE CONTINUE ALONG SAID NORTHERLY LINE RUN SOUTH 69'42'17" WEST FOR A DISTANCE OF 15.00 FEET TO A POINT ON A NON TANGENT CURVE, CONCAVE SOUTHWESTERLY HAVING A RADIUS OF 550.00 FEET, WITH A CHORD BEARING OF NORTH 20°48'58" WEST. AND A CHORD DISTANCE OF 10.00 FEET; THENCE DEPARTING SAID NORTHERLY LINE RUN NORTHWESTERLY ALONG THE ARC OF SAID CURVE THROUGH A CENTRAL ANGLE OF 01°02'30" FOR A DISTANCE OF 10.00 FEET TO A POINT ON A NON-TANGENT LINE; THENCE RUN NORTH 68°39'46" EAST FOR A DISTANCE OF 15.00 FEET TO A POINT 10.00 FEET WESTERLY OF (PERPENDICULAR MEASURE) THE EASTERLY LINE OF SAID TRACT R-2; BEING POINT ON A NON TANGENT CURVE, CONCAVE SOUTHWESTERLY HAVING A RADIUS OF 565.00 FEET, WITH A CHORD BEARING OF SOUTH 20°48'58" EAST, AND A CHORD DISTANCE OF 10.27 FEET; THENCE RUN SOUTHWESTERLY ALONG A LINE PARALLEL WITH AND 10.00 FEET WESTERLY OF (PERPENDICULAR MEASURE) SAID WESTERLY LINE AND ALONG THE ARC OF SAID CURVE THROUGH A CENTRAL ANGLE OF 01°02'30" FOR A DISTANCE OF 10.27 FEET TO THE POINT OF BEGINNING.

CONTAINING 152 SQUARE FEET, MORE OR LESS.

WE HEREBY CERTIFY THAT THE SKETCH OF DESCRIPTION REPRESENTED HEREON IS IN ACCORDANCE WITH THE STANDARDS OF PRACTICE SET FORTH IN CHAPTER 472 FLORIDA STATE STATUTES.

> SHEET 1 OF 2 SEE SHEET 2 FOR SKETCH OF DESCRIPTION

SURVEYING . MAPPING GEOSPATIAL SERVICES w.allen-company.com 16 EAST PLANT STREET NTER GARDEN, FLORIDA 34767 (407) 654-5355 LB#6723