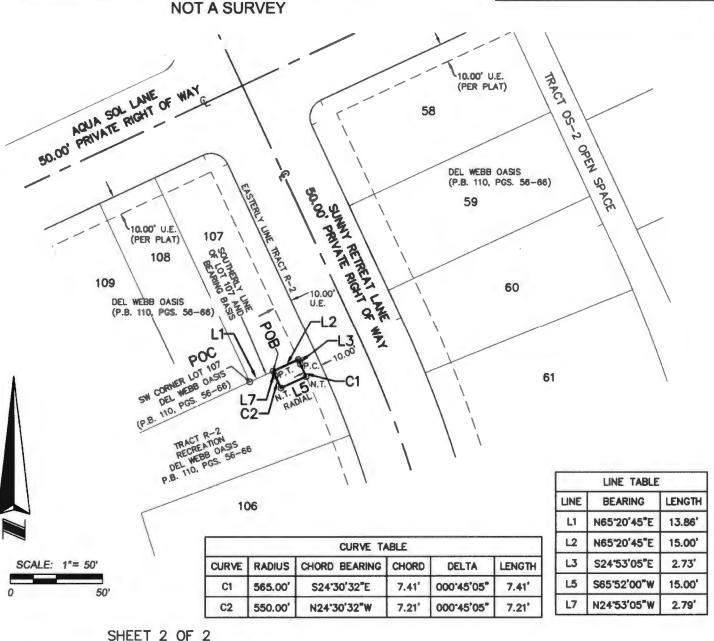

### LEGAL DESCRIPTION

**NOT A SURVEY** 

A PORTION OF TRACT R-2, DEL WEBB OASIS, ACCORDING TO THE PLAT THEREOF AS RECORDED IN PLAT BOOK 110, PAGE 56 THROUGH 66 OF THE PUBLIC RECORDS OF ORANGE COUNTY FLORIDA AND LYING IN SECTION 29, TOWNSHIP 24 SOUTH, RANGE 27 EAST, ORANGE COUNTY, FLORIDA. BEING MORE PARTICULARLY DESCRIBED AS FOLLOWS:

COMMENCING AT THE SOUTHWEST CORNER OF LOT 107, DEL WEBB OASIS, ACCORDING TO SAID PLAT; THENCE RUN NORTH 65°20'45" EAST ALONG THE SOUTHERLY LINE OF LOT 107 FOR A DISTANCE OF 13.86 FEET TO THE POINT OF BEGINNING; THENCE CONTINUE ALONG SAID SOUTHERLY LINE RUN NORTH 65°20'45" EAST FOR A DISTANCE OF 15.00 FEET TO A POINT LYING 10.00 FEET WESTERLY OF (PERPENDICULAR MEASURE) THE EASTERLY LINE OF SAID TRACT R-2; THENCE DEPARTING SAID SOUTHERLY LINE RUN ALONG SAID PARALLEL LINE THE FOLLOWING COURSES; SOUTH 24°53'05" EAST FOR A DISTANCE OF 2.73 FEET TO THE POINT OF CURVATURE OF A CURVE, CONCAVE SOUTHWESTERLY HAVING A RADIUS OF 565.00 FEET, WITH A CHORD BEARING OF SOUTH 24'30'32" EAST, AND A CHORD DISTANCE OF 7.41 FEET; THENCE RUN SOUTHEASTERLY ALONG THE ARC OF SAID CURVE THROUGH A CENTRAL ANGLE OF 00°45'05" FOR A DISTANCE OF 7.41 FEET TO A POINT ON A NON-TANGENT LINE; THENCE DEPARTING SAID PARALLEL LINE, RUN SOUTH 65'52'00" WEST FOR A DISTANCE OF 15.00 FEET TO A POINT ON A NON TANGENT CURVE, CONCAVE SOUTHWESTERLY HAVING A RADIUS OF WITH A CHORD BEARING OF NORTH 24'30'32" WEST, AND A CHORD 550.00 FEET, DISTANCE OF 7.21 FEET; THENCE RUN NORTHWESTERLY ALONG THE ARC OF SAID CURVE THROUGH A CENTRAL ANGLE OF 00°45'05" FOR A DISTANCE OF 7.21 FEET TO THE POINT OF TANGENCY; THENCE RUN NORTH 24'53'05" WEST FOR A DISTANCE OF 2.79 FEET TO THE POINT OF BEGINNING.

CONTAINING 151 SQUARE FEET, MORE OR LESS.

WE HEREBY CERTIFY THAT THE SKETCH OF DESCRIPTION REPRESENTED HEREON IS IN ACCORDANCE WITH THE STANDARDS OF PRACTICE SET FORTH IN CHAPTER 472 FLORIDA STATE STATUTES.

> SHEET 1 OF 2 SEE SHEET 2 FOR SKETCH OF DESCRIPTION

SURVEYING . MAPPING GEOSPATIAL SERVICES www.allen-company.com 16 EAST PLANT STREET GARDEN, FLORIDA 34787 (407) 654-5355 LB46723