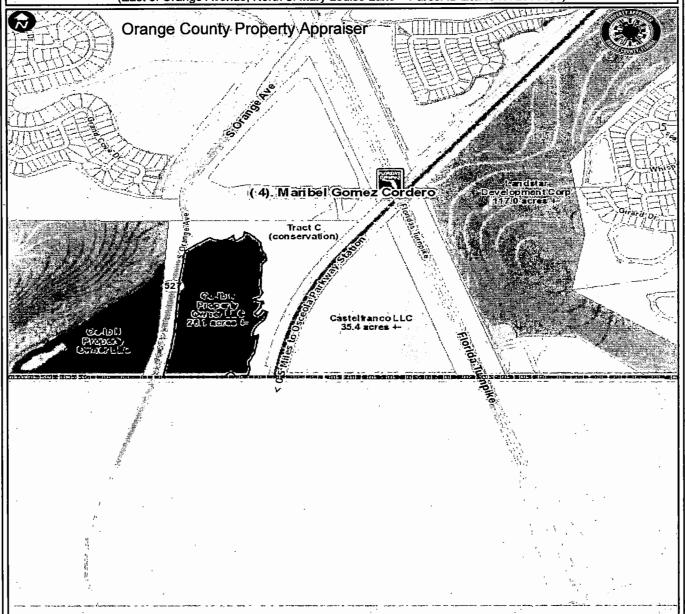

#### **PROJECT/LOCATION**

NUMBER OF UNITS
228

Orlando Family Development – Phase II 0 S Orange Avenue, Orlando, FL 32824 East side of Orange Avenue, North of Mary Louis Lane (Parcel ID: 292434872903000)

#### **Site Information**

Total Bond Request: \$56,000,000

Address: 0 S Orange Ave, Orlando, FL (28.34978, -81.39068)

Acreage: 26.14 (Total, including first phase)

Current Zoning: Planned Development (PD) - Tupperware Heights - Lot: 3

## Orlando Family Development (To be re-named) Phases I & II

S Orange Avenue (East of Orange Avenue, North of Mary Louise Lane – Parcel ID 292434872903000)

#### **Elected Officials:**

| State Senate                     | Kristen Aston Arrington |
|----------------------------------|-------------------------|
| State Representative             | Jennifer Harris         |
| US Representative                | Darren Soto             |
| County Commissioner              | Maribel Gomez Cordero   |
| School Board Representative      | Alicia Farrant          |
| Orange County Property Appraiser | Amy Mercado             |