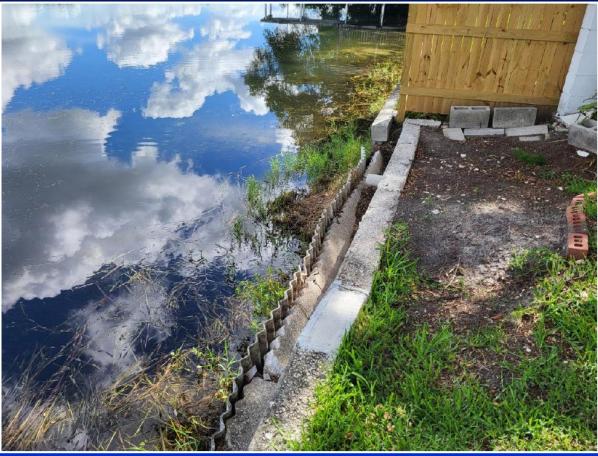

#### **Board of County Commissioners**

# Shoreline Alteration/Dredge and Fill Permit Application

SADF-24-06-013

**Applicant:** 

Barbara A. Neel Life Estate, REM: Barbara Ann Neel

August 27, 2024









5808 Satel Drive, Orlando



Parcel ID No.: 34-21-29-0314-02-590



### **Existing Conditions**





## Site Plan



## Site Plan





- Project reviewed in accordance with Chapter 15, Article VI, Section 15-218 and the review criteria and conditions of issuance therein.
- Notification of the public hearing was sent to property owners within 500 feet of the project site.
- No objections to the proposed project have been received by EPD.



■ Pursuant to Orange County Code, Chapter 15, Article VI, EPD has evaluated the proposed SADF permit application and required documents and has made a finding that the request is consistent with Section 15-218.



 Acceptance of the findings and recommendation of the Environmental Protection Division staff and approval of Shoreline Alteration/Dredge and Fill Permit SADF-24-06-013 for Barbara A.
Neel Life Estate, REM: Barbara Ann Neel, subject to the c