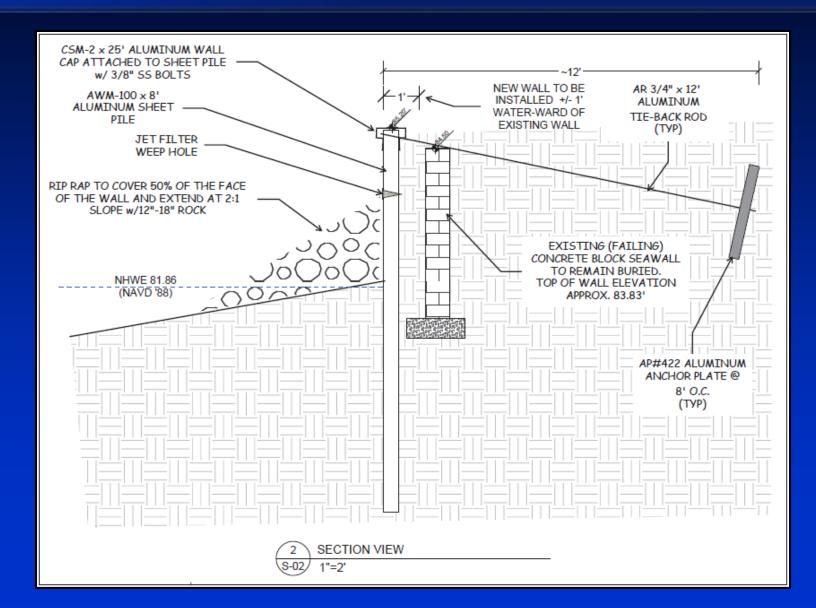

## Site Plan

## Site Plan

- Project reviewed in accordance with Chapter 15, Article VI, Section 15-218 and the review criteria and conditions of issuance therein.
- Notification of the public hearing was sent to property owners within 500 feet of the project site.
- No objections to the proposed project have been received by EPD.

■ Pursuant to Orange County Code, Chapter 15, Article VI, EPD has evaluated the proposed SADF permit application and required documents and has made a finding that the request is consistent with Section 15-218.