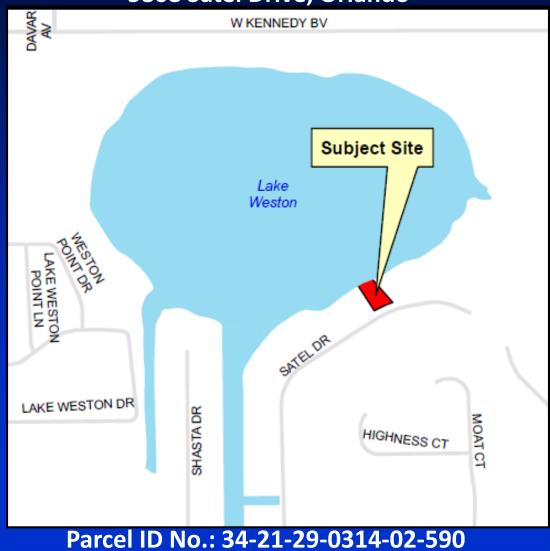

# Shoreline Alteration/Dredge and Fill Permit Application

SADF-24-06-013

**Applicant:** 

Barbara A. Neel Life Estate, REM: Barbara Ann Neel

August 27, 2024

5808 Satel Drive, Orlando

Parcel ID No.: 34-21-29-0314-02-590