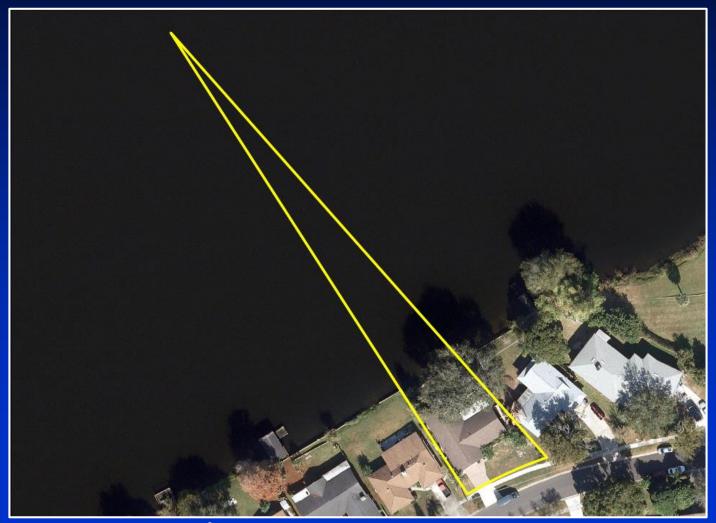

#### **Board of County Commissioners**

# Shoreline Alteration/Dredge and Fill Permit Application

SADF-24-06-013

**Applicant:** 

Barbara A. Neel Life Estate, REM: Barbara Ann Neel

August 27, 2024









5808 Satel Drive, Orlando



Parcel ID No.: 34-21-29-0314-02-590



### **Existing Conditions**





## Site Plan



## Site Plan





- Project reviewed in accordance with Chapter 15, Article VI, Section 15-218 and the review criteria and conditions of issuance therein.
- Notification of the public hearing was sent to property owners within 500 feet of the project site.
- No objections to the proposed project have been received by EPD.



■ Pursuant to Orange County Code, Chapter 15, Article VI, EPD has evaluated the proposed SADF permit application and required documents and has made a finding that the request is consistent with Section 15-218.



 Acceptance of the findings and recommendation of the Environmental Protection Division staff and approval of Shoreline Alteration/Dredge and Fill Permit SADF-24-06-013