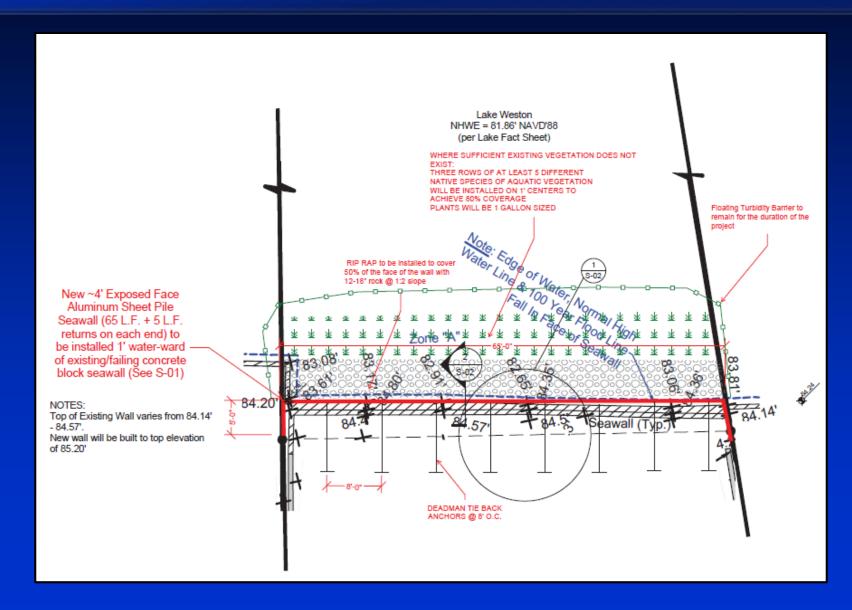

## Site Plan

## Site Plan

- Project reviewed in accordance with Chapter 15, Article VI, Section 15-218 and the review criteria and conditions of issuance therein.
- Notification of the public hearing was sent to property owners within 500 feet of the project site.
- No objections to the proposed project have been received by EPD.

■ Pursuant to Orange County Code, Chapter 15, Article VI, EPD has evaluated the proposed SADF permit application and required documents and has made a finding that the request is consistent with Section 15-218.