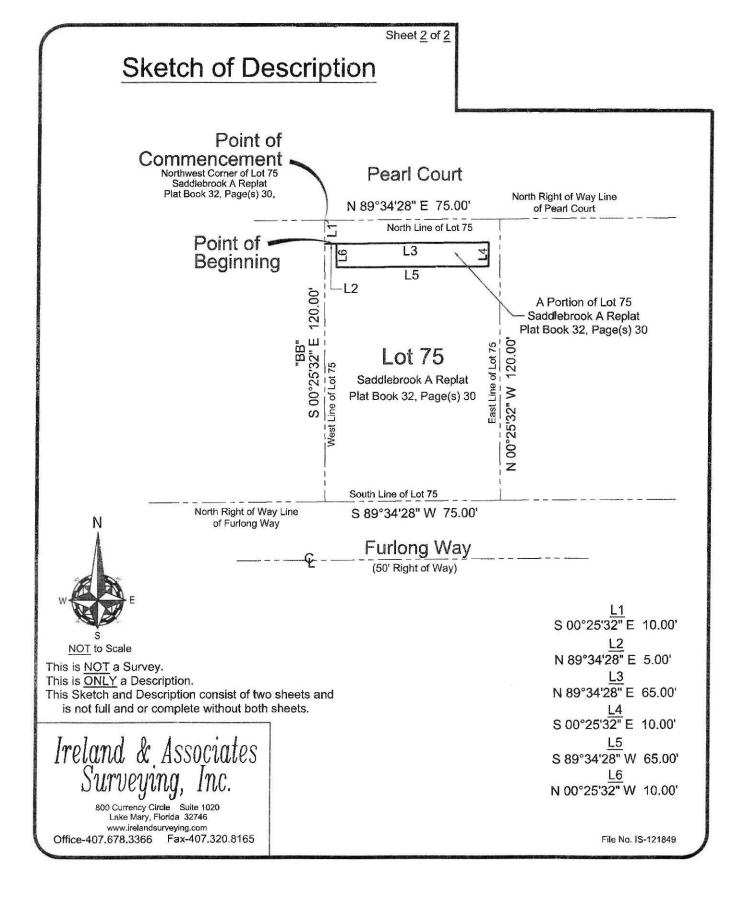

# **Sketch of Description**

550 1 122124

Legal Description:

A Portion of Lot 75, SADDLEBROOK A REPLAT, according to the Plat thereof as, recorded in Plat Book 32, Page(s) 30, of the Public Records of Orange County, Florida, being more particularly described as follows:

Commencing at the Northwest corner of Lot 75 of SADDLEBROOK A REPLAT, according to the Plat thereof as, recorded in Plat Book 32, Page(s) 30, of the Public Records of Orange County, Florida; Thence South 00°25'32" East a distance of 10.00 Feet along the West line of Lot 75; Thence, Departing said West line, North 89°34'28" East parallel to the North Line of Lot 75 a distance of 5.00 Feet to the Point of Beginning;

Continue along said parallel line North 89°34'28" East a distance of 65.00 Feet to a point 5.00 Feet West of the East line of Lot 75; Thence South 00°25'32" East parallel to the East line of Lot 75 a distance of 5.00 Feet; Thence South 89°34'28" West parallel to the North line of Lot 75 a distance of 65.00 Feet to a point 5.00 Feet East of the West line of Lot 75; Thence North 00°25'32". West a distance of 10.00 Feet to the Point of Beginning.