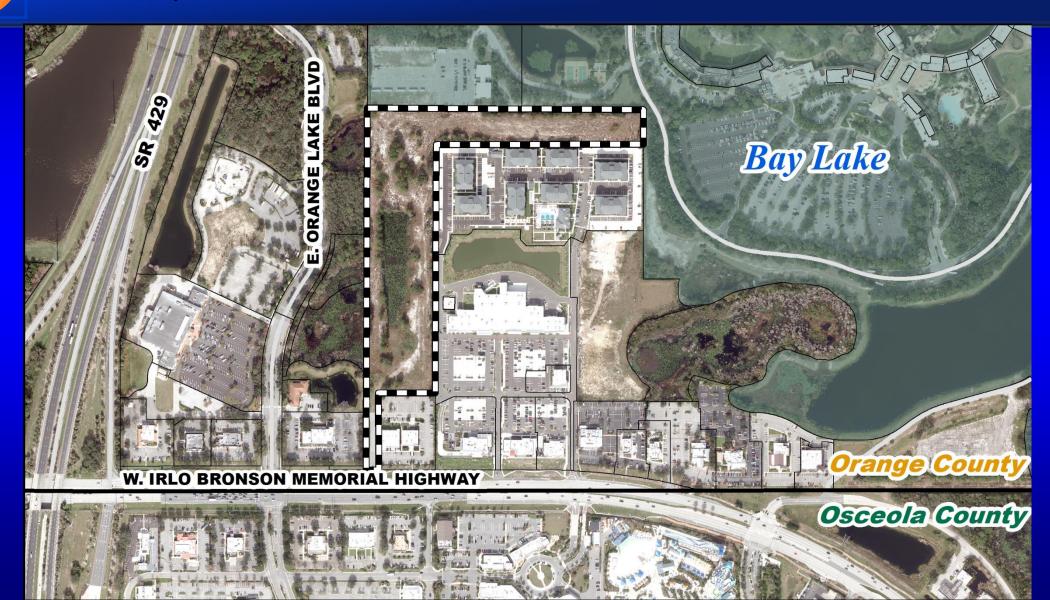

Jim Hall, Hall Development Services, Inc.

District: 1

Acreage: 17.03 acres (overall PD)

14.71 acres (affected area)

Location: Generally located north of West Irlo Bronson Memorial Highway, east of US 192, and

south of Walt Disney World's Animal Kingdom Lodge.

Request: This item was continued from the September 10, 2024 Board of County Commissioners

public hearing. This request is to increase intensity of the Planned Development from 136 timeshare units to 342 timeshare units and increase the building height from 35

feet to 75 feet for resort lodging use.

### Orlando World Resort Planned Development (PD) Future Land Use Map



Osceola County

## Orlando World Resort Planned Development (PD) Zoning Map



Osceola County

## Orlando World Resort Planned Development (PD) Aerial Map





### Orlando World Resort Planned Development (PD)

**Overall Land Use Plan** 







### **Action Requested**

Make a finding of consistency with the Comprehensive Plan and APPROVE Orlando World Resort Planned Development (CDR-23-05-161) dated "Received July 18, 2024", subject to the conditions listed under the DRC Recommendation in the Staff Report.

**District 1** 



To:

#### **GOLF Land Use Plan**

Case: LUP-24-01-012

**Applicant:** Allyson Willams, KPM Franklin

District: 3

Location: Generally located north of Oak Ridge Road and west of South Orange Avenue.

Acreage: 5.11 acres

From: I-1 / I-5 (Industrial District – Light)

PD (Planned Development District)

Request: To rezone 5.11 acres from I-1 / I-5 (Industrial District - Light) to PD (Planned Development District) with a p