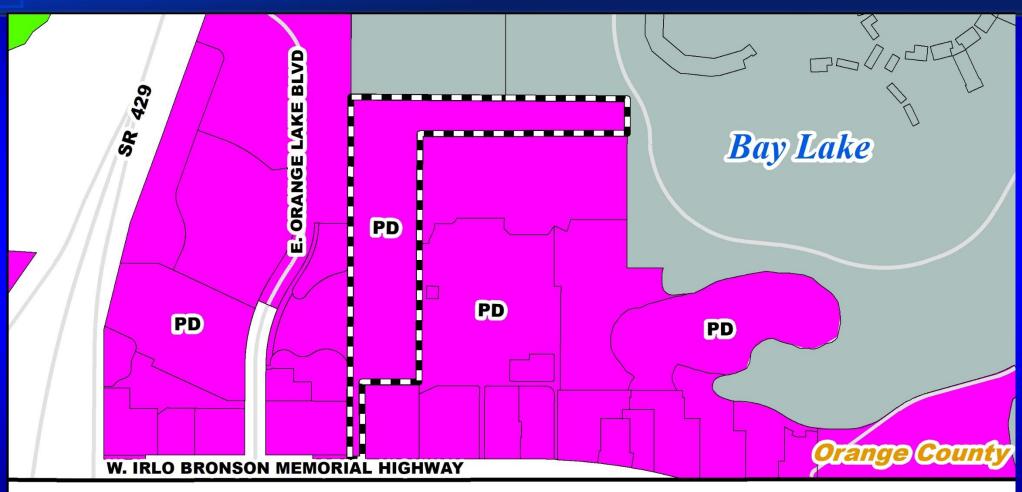

do World Resort Planned Development (PD)**

Case: CDR-23-05-161

**Applicant:** Jim Hall, Hall Development Services, Inc.

District: 1

Acreage: 17.03 acres (overall PD)

14.71 acres (affected area)

Location: Generally located north of West Irlo Bronson Memorial Highway, east of US 192, and

south of Walt Disney World's Animal Kingdom Lodge.

Request: This item was continued from the September 10, 2024 Board of County Commissioners

public hearing. This request is to increase intensity of the Planned Development from 136 timeshare units to 342 timeshare units and increase the building height from 35

feet to 75 feet for resort lodging use.

### Orlando World Resort Planned Development (PD) Future Land Use Map



Osceola County

## Orlando World Resort Planned Development (PD) Zoning Map



Osceola County

## Orlando World Resort Planned Development (PD) Aerial Map





### Orlando World Resort Planned Development (PD)

**Overall Land Use Plan** 







### **Action Requested**

Make a finding of consistency with the Comprehensive Plan and APPROVE Orlando World Resort Planned Development (CDR-23-05-161) dated "Received July 18, 2024", subject to the conditions listed under the DRC Recommendation in the Staff Report.

**District 1** 



To:

#### **GOLF Land Use Plan**

Case: LUP-24-01-012

**Applicant:** Allyson Willams, KPM Franklin

District: 3

Location: Generally located north of Oak Ridge Road and west of South Orange Avenue.

Acreage: 5.11 acres

From: I-1 / I-5 (Industrial District – Light)

PD (Planned Development District)

Request: To rezone 5.11 acres from I-1 /