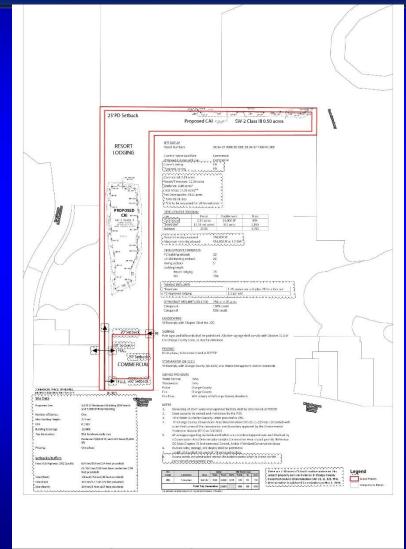

all PD)

14.71 acres (affected area)

Location: Generally located north of West Irlo Bronson Memorial Highway, east of US 192, and

south of Walt Disney World's Animal Kingdom Lodge.

Request: This item was continued from the September 10, 2024 Board of County Commissioners

public hearing. This request is to increase intensity of the Planned Development from 136 timeshare units to 342 timeshare units and increase the building height from 35

feet to 75 feet for resort lodging use.

### Orlando World Resort Planned Development (PD) Future Land Use Map



Osceola County

## Orlando World Resort Planned Development (PD) Zoning Map



Osceola County

## Orlando World Resort Planned Development (PD) Aerial Map





### Orlando World Resort Planned Development (PD)

**Overall Land Use Plan** 







### **Action Requested**

Make a finding of consistency with the Comprehensive Plan and APPROVE Orlando World Resort Planned Development (CDR-23-05-161) dated "Received July 18, 2024", subject to the conditions listed under the DRC Recommendation in the Staff Report.

**District 1** 



To:

#### **GOLF Land Use Plan**

Case: LUP-24-01-012

**Applicant:** Allyson Willams, KPM Franklin

District: 3

Location: Generally located north of Oak Ridge Road and west of South Orange Avenue.

Acreage: 5.11 acres

From: I-1 / I-5 (Industrial District – Light)

PD (Planned Development District)

Request: To rezone 5.11 acres from I-1 / I-5 (Industrial District - Light) to PD (Planned Development District) with a proposed development program that will allow up to 44,518 square feet of commercial