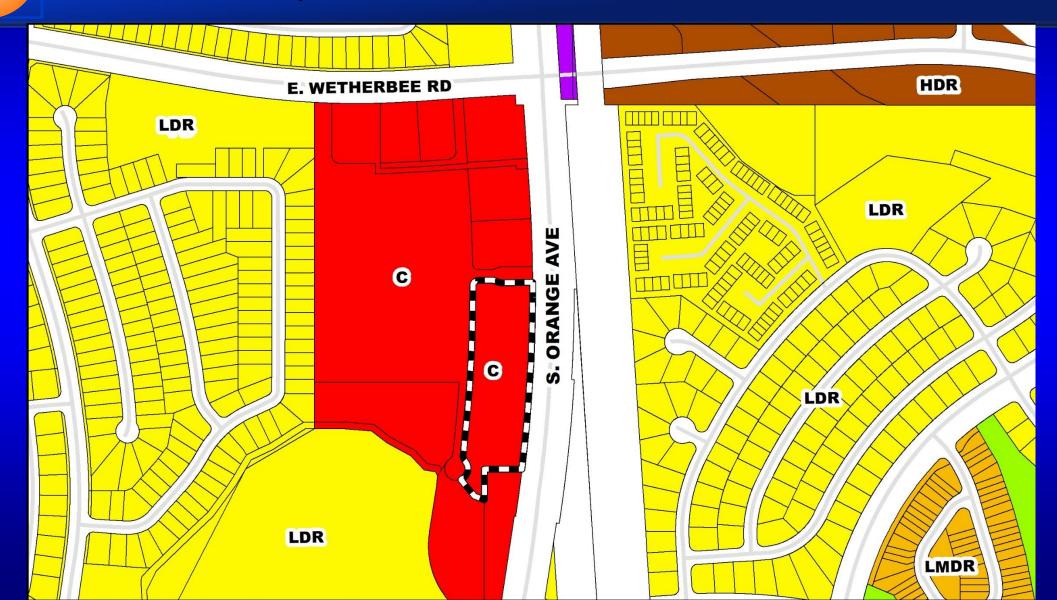

### **Southchase Planned Development (PD)**Future Land Use Map

#### **Southchase Planned Development (PD)**

Case: CDR-24-07-165

**Applicant:** Jennifer Stickler, Kimley-Horn & Associates, Inc.

District: 4

**Acreage:** 5.74 gross acres (affected area)

**Location:** Generally located south of Wetherbee Road and west of South Orange Avenue.

Request: To add a temporary right-in / right-out access to Parcel 44 along South Orange Avenue

south of the previously approved access.