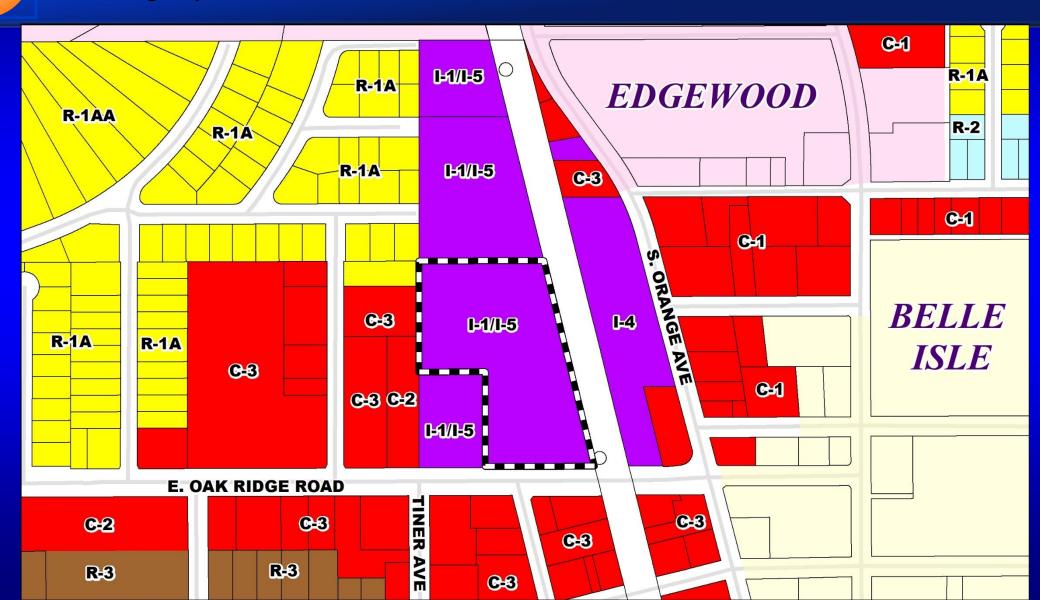

#### **GOLF Land Use Plan**

Case: LUP-24-01-012

**Applicant:** Allyson Willams, KPM Franklin

District: 3

Location: Generally located north of Oak Ridge Road and west of South Orange Avenue.

Acreage: 5.11 acres

From: I-1 / I-5 (Industrial District – Light)

PD (Planned Development District)

Request: To rezone 5.11 acres from I-1 / I-5 (Industrial District - Light) to PD (Planned Development District) with a proposed development program that will allow up to 44,518 square feet of commercial uses for the purpose of developing a K-12 private school with a total of 488 students.