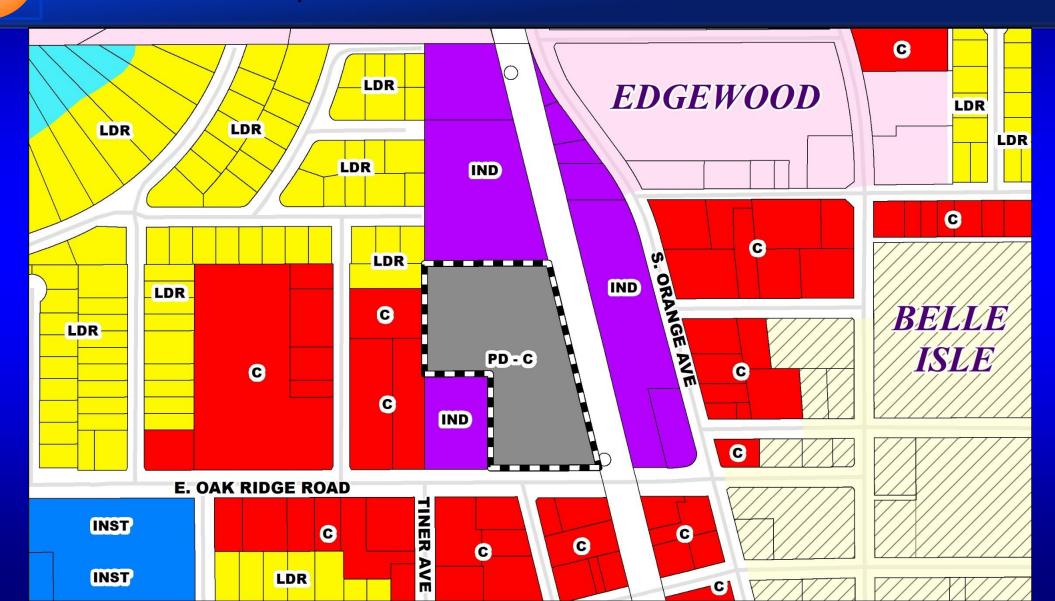

#### **GOLF Land Use Plan**

Case: LUP-24-01-012

**Applicant:** Allyson Willams, KPM Franklin

District: 3

Location: Generally located north of Oak Ridge Road and west of South Orange Avenue.

Acreage: 5.11 acres

From: I-1 / I-5 (Industrial District – Light)

PD (Planned Development District)

Request: To rezone 5.11 acres from I-1 / I-5 (Industrial District - Light) to PD (Planned Development District) with a proposed development program that will allow up to 44,518 square feet of commercial uses for the purpose of developing a K-12 private school with a total of 488 students.