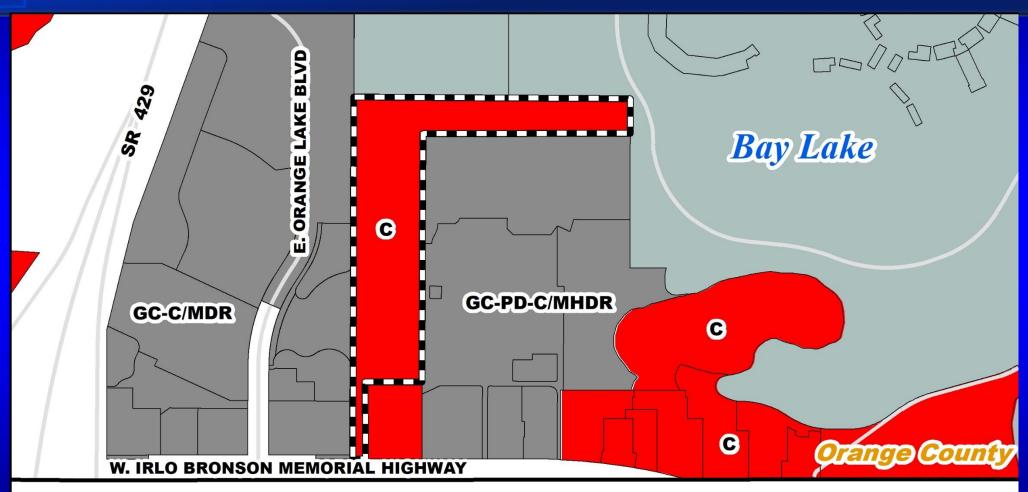

### Orlando World Resort Planned Development (PD) Future Land Use Map

Osceola County

## Orlando World Resort Planned Development (PD) Zoning Map

Osceola County