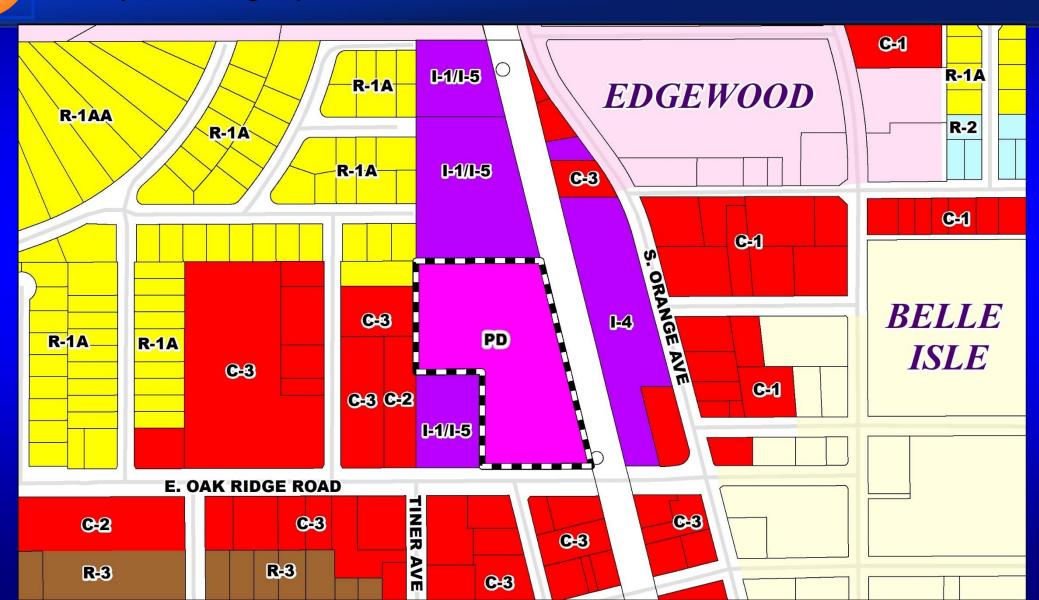

#### **GOLF Land Use Plan**

Case: LUP-24-01-012

**Applicant:** Allyson Willams, KPM Franklin

District: 3

Location: Generally located north of Oak Ridge Road and west of South Orange Avenue.

Acreage: 5.11 acres

From: I-1 / I-5 (Industrial District – Light)

PD (Planned Development District)

Request: To rezone 5.11 acres from I-1 / I-5 (Industrial District - Light) to PD (Planned Development District) with a proposed development program that will allow up to 44,518 square feet of commercial uses for the purpose of developing a K-12 private school with a total of 488 students.