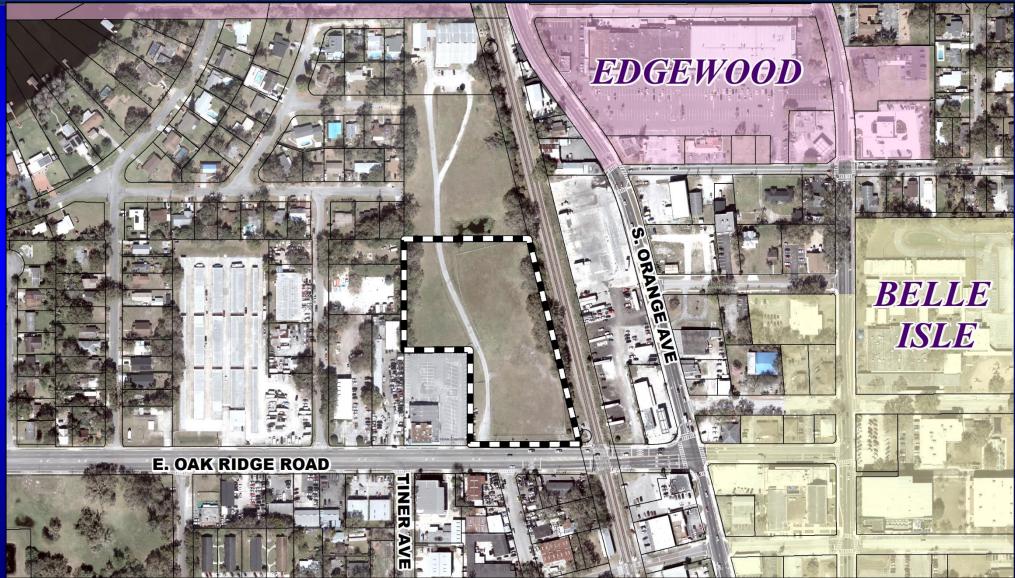

#### **GOLF Land Use Plan**

Case: LUP-24-01-012

**Applicant:** Allyson Willams, KPM Franklin

District: 3

Location: Generally located north of Oak Ridge Road and west of South Orange Avenue.

Acreage: 5.11 acres

From: I-1 / I-5 (Industrial District – Light)

PD (Planned Development District)

Request: To rezone 5.11 acres from I-1 / I-5 (Industrial District - Light) to PD (Planned Development District) with a proposed development program that will allow up to 44,518 square feet of commercial uses for the purpose of developing a K-12 private school with a total of 488 students.