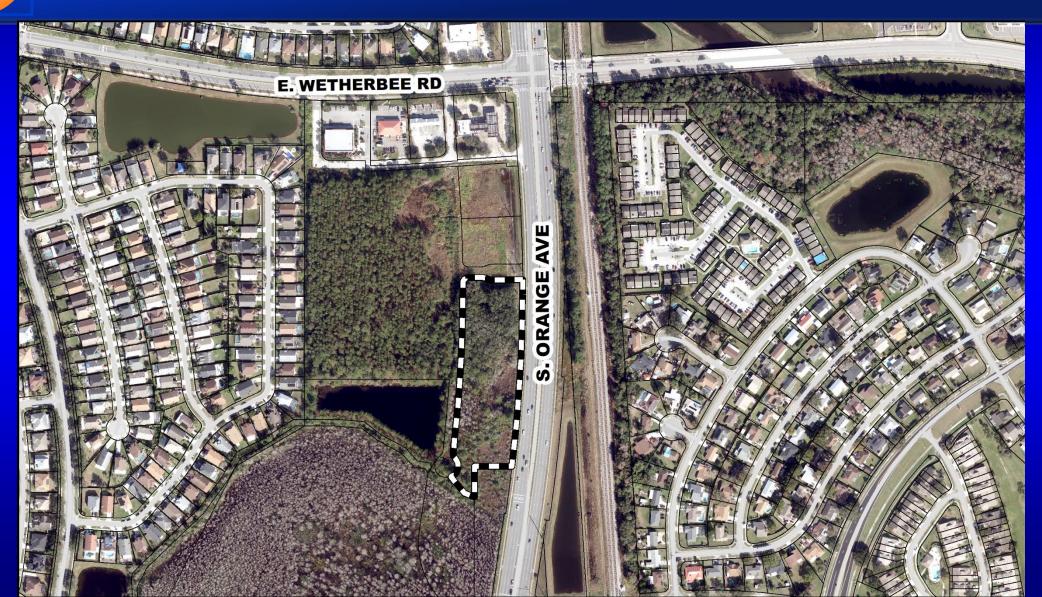

### **Board of County Commissioners**

# Public Hearings

October 8, 2024



#### **Southchase Planned Development (PD)**

Case: CDR-24-07-165

**Applicant:** Jennifer Stickler, Kimley-Horn & Associates, Inc.

District: 4

**Acreage:** 5.74 gross acres (affected area)

**Location:** Generally located south of Wetherbee Road and west of South Orange Avenue.

Request: To add a temporary right-in / right-out access to Parcel 44 along South Orange Avenue

south of the previously approved access.

### **Southchase Planned Development (PD)**Future Land Use Map







## Southchase Planned Development (PD) Aerial Map





#### **Southchase Planned Development (PD)**

**Overall Land Use Plan** 





### **Action Requested**

Make a finding of consistency with the Comprehensive Plan and APPROVE Southchase Planned Development (CDR-24-07-165) dated "Received July 26, 2024", subject to the conditions listed under the DRC Recommendation in the Staff Report.

**District 4** 



#### **Orlando World Resort Planned Development (PD)**

Case: CDR-23-05-161

**Applicant:** Jim Hall, Hall Development Services, Inc.

District: 1

Acreage: 17.03 acres (overall PD)

14.71 acres (affected area)

Location: Generally located north of West Irlo Bronson Memorial Highway, east of US 192, and

south of Walt Disney World's Animal Kingdom Lodge.

Request: This item was continued from the September 10, 2024 Board of County Commi