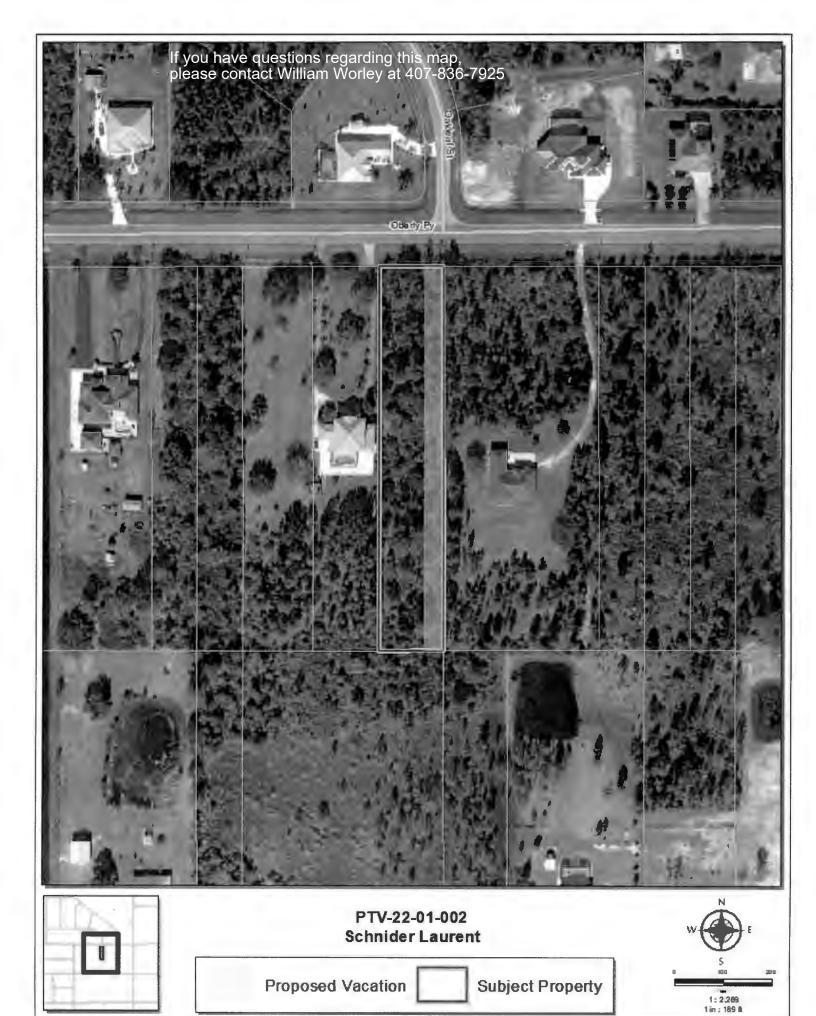

2513 Albion Avenue Orlando, FL 32833

Location: S14/T23/R32 Petition to vacate a 30 foot wide drainage

easement located along the eastern property line of the petitioner's residential lot within the Wedgefield Subdivision, and containing approximately 0.43 acres. Public interest was created by the plat of Rocket City Unit 9A as recorded in Plat Book Z, Pages 86-88, of the public records of Orange County, Florida. The parcel ID number is 14-23-32-7603-00-321. The parcel is unaddressed and

Public interest was created per the plat of "Rocket City Unit 9A" (aka "Cape Orlando Estates Unit 9A"), as recorded in Plat Book "Z", Page 86, of the Public Records of Orange County, Florida.

ATTACH SKETCH AND DESCRIPTION: Attached as Exhibit "A" is a sketch and legal description prepared by a registered land surveyor accurately showing and describing the above-described right-of-way or easement, and showing its location in relation to the surrounding property.

# situated in

Section 14, Township 23 South, Range 32 East, Orange County, Florida

LEGAL DESCRIPITION: (DRAINAGE EASEMENT TO BE VACATED)

A 30.00 feet wide Drainage Easement being the East 30.00 feet of Tract 32, ROCKET CITY UNIT 9A, also known as, CAPE ORLANDO ESTATES UNIT 9A, as recorded in Plat Book Z, Pages 86-88, of the Public Records of Orange County, Florida, being more particularly described as follows:

BEGINNING at the Northeast corner of Tract 32, ROCKET CITY UNIT 9A, also known as, CAPE ORLANDO ESTATES UNIT 9A, as recorded in Plat Book Z, Pages 86-88, of the Public Records of Orange County, Florida, thence run S 00°00'00" E, along the East line of said Tract 32, a distance of 630.00 feet to the Southeast corner of said Tract 32; thence run S 90°00'00" W along the South line of said Tract 32, a distance of 30.00 feet; thence departing said South line of Tract 32, run N 00°00'00" W, 630.00 feet to the North line of said Tract 32; thence run N 90°00'00" E, along said North line, a distance of 30.00 feet to the POINT OF BEGINNING.

Containing 18,900 square feet (0.43 acres), more or less.