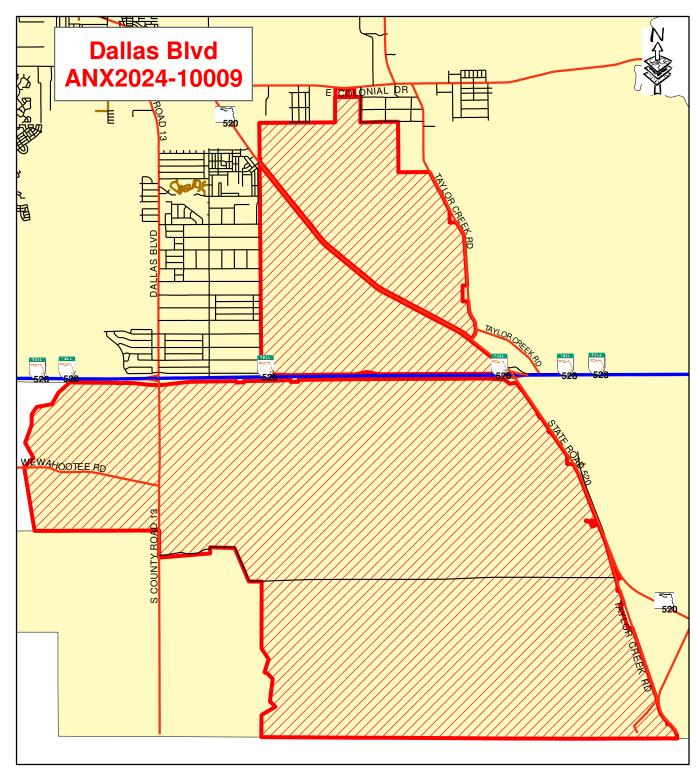

## Annexation # TBD

Address Range: See attached Comm Dist: 1 Neighborhood:

**TBD** 

Legal: 52493 +/- acres Pg 274 and more (new)

Received by: Clerk of BCC 10/15/2024 mf c: Deputy County Administrator Director Jon Weiss

## Street Ranges for Dallas Blvd Annexation:

Wewahootee Rd

16600 - 18999 all

S County Rd 13

6700 - 11199 all

11201 - 11499 odd

Cocoa Water Plant Rd

19001 – 20999 odd

21000 - 27999 all

E Colonial Dr

22600 – 22898 even

Hodges Blvd

1000 – 1398 even

Bishop Ave

23000 - 23698 even

State Road 520

20950 - 25099 all

25100 - 26998 even

27200 - 28098 even

Taylor Creek Rd

11000 - 12998 even

13100 - 14998 even

15000 - 15998 all

Nova Rd

15500 - 15998 even