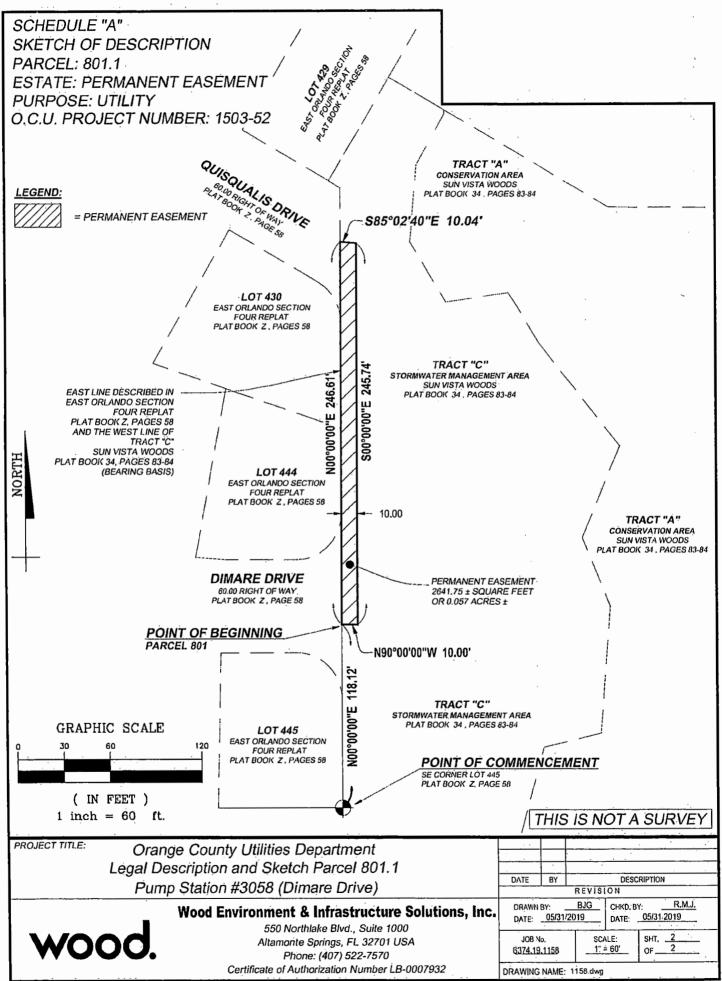

#### PARCEL 801 "SCHEDULE A"

SEE THE ATTACHED

SKETCH OF DESCRIPTION

(2 PAGES)

SKETCH OF DESCRIPTION

PARCEL: 801.1

ESTATE: PERMANENT EASEMENT

PURPOSE: UTILITY

O.C.U. PROJECT NUMBER: 1503-52

#### Description

Being a portion of Tract "C", Sun Vista Woods, according to the plat thereof as recorded in Plat Book 34 Pages 83 through 84 of the Public Records of Orange County, Florida.

Being more particularly described as follows:

Commence at the southeast corner of Lot 445, East Orlando Section Four Replat, according to the plat thereof, as recorded in Plat Book Z, Page 58 of said Public Records; thence run North 00°00'00" East, along the east line of said East Orlando Section Four Replat, a distance of 118.12 feet to the POINT OF BEGINNING; thence continue North 00°00'00" East, along said east line, a distance of 246.61 feet; thence departing said east line, run South 85°02'40" East, a distance of 10.04 feet; thence run South 00°00'00" East, being 10.00 east of and parallel with said east line, a distance of 245.74 feet; thence run North 90°00'00" West, a distance of 10.00 feet to the POINT OF BEGINNING.

Containing 2461.75 Square Feet or 0.057 acres, more or less.

#### Surveyor's Notes:

- 1) This sketch and description is not valid without the original signature and seal of the signing licensed Florida surveyor and mapper.
- 2) The purpose of this sketch and description is to describe and depict the location of a drainage and utility easement. This is not a boundary survey.
- 3) The configuration and location of the lands described and depicted hereon is based on instructions provided by the client.
- 4) Bearings shown hereon are relative to an assumed datum based on the west line of Tract "C", Sun Vista Woods, as recorded in Plat Book 34, Pages 83 through 84 of the Public Records of Orange County, Florida as being North 00° 00' 00" East, as depicted on said plat.
- 5) Lands shown hereon were not abstracted for ownership, easements, rights-of-way or other title matters by this firm.
- 6) Additions or deletions to this sketch and description are prohibited without the written consent of the signing Florida licensed surveyor and mapper.
- 7) This sketch and description is certified for the exclusive use of Orange County.

Robert M. Jones

Florida Professional Surveyor and Mapper No.4201

THIS IS NOT A SURVEY

PROJECT TITLE:

Orange County Utilities Department Legal Description and Sketch Parcel 801.1 Pump Station #3058 (Dimare Drive)