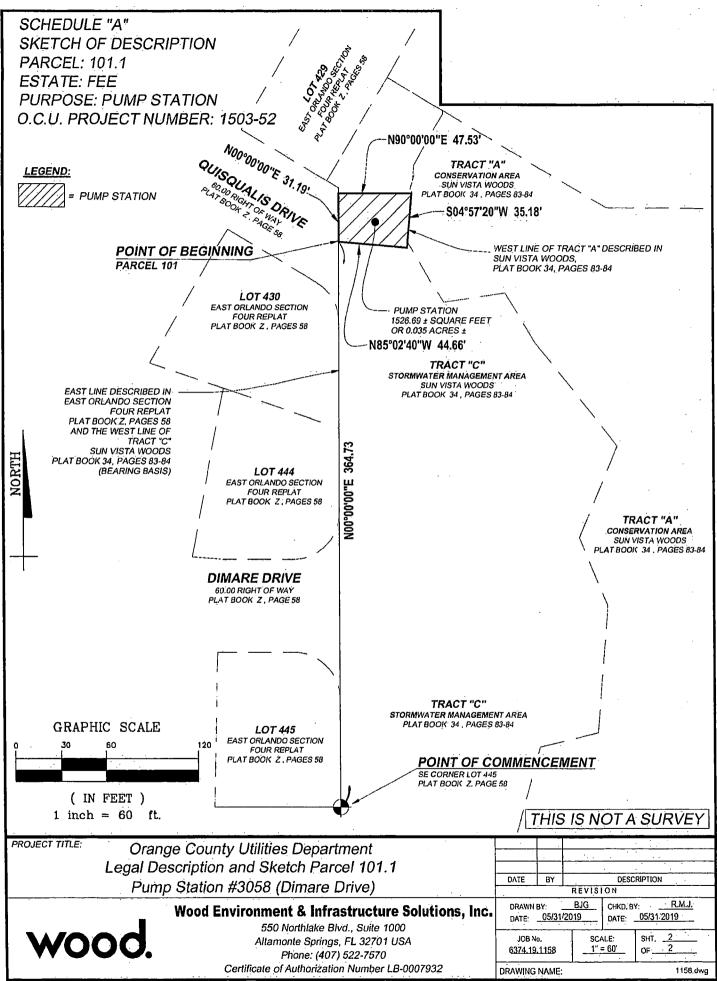

SKETCH OF DESCRIPTION

PARCEL: 101.1 ESTATE: FEE

PURPOSE: PUMP STATION

O.C.U. PROJECT NUMBER: 1503-52

#### Description

Being a portion of Tract "C", Sun Vista Woods, according to the plat thereof as recorded in Plat Book 34 Pages 83 through 84 of the Public Records of Orange County, Florida.

Being more particularly described as follows:

Commence at the southeast corner of Lot 445, East Orlando Section Four Replat, according to the plat thereof, as recorded in Plat Book Z, Page 58 of said Public Records; thence run North 00°00'00" East, along the east line of said East Orlando Section Four Replat, a distance of 364.73 feet to the POINT OF BEGINNING; thence continue North 00°00'00" East, along said east line, a distance of 31.19 feet; thence departing said east line, run North 90°00'00" East, a distance of 47.53 feet to the west line of Tract "A" of said Sun Vista Woods; thence run South 04°57'20" West, along said west line and the southwesterly extension of said west line, a distance of 35.18 feet; thence run North 85°02'40" West, a distance of 44.66 feet to the POINT OF BEGINNING.

Containing 1526.69 Square Feet or 0.035 acres, more or less.

#### Surveyor's Notes:

- 1) This sketch and description is not valid without the original signature and seal of the signing licensed Florida surveyor and mapper.
- 2) The purpose of this sketch and description is to describe and depict the location of a Pump Station Property. This is not a boundary survey.
- 3) The configuration and location of the lands described and depicted hereon is based on instructions provided by the client.
- 4) Bearings shown hereon are relative to an assumed datum based on the west line of Tract "C", Sun Vista Woods, as recorded in Plat Book 34, Pages 83 through 84 of the Public Records of Orange County, Florida as being North 00° 00' 00" East, as depicted on said plat.
- 5) Lands shown hereon were not abstracted for ownership, easements, rights-of-way or other title matters by this firm.
- 6) Additions or deletions to this sketch and description are prohibited without the written consent of the signing Florida licensed surveyor and mapper.
- 7) This sketch and description is certified for the exclusive use of Orange County.

Robert M. Jones

Florida Professional Surveyor and Mapper No.4201

THIS IS NOT A SURVEY

Separated Parcels 801 & 101

DESCRIPTION

PROJECT TITLE:

Orange County Utilities Department Legal Description and Sketch Parcel 101.1 Pump Station #3058 (Dimare Drive)