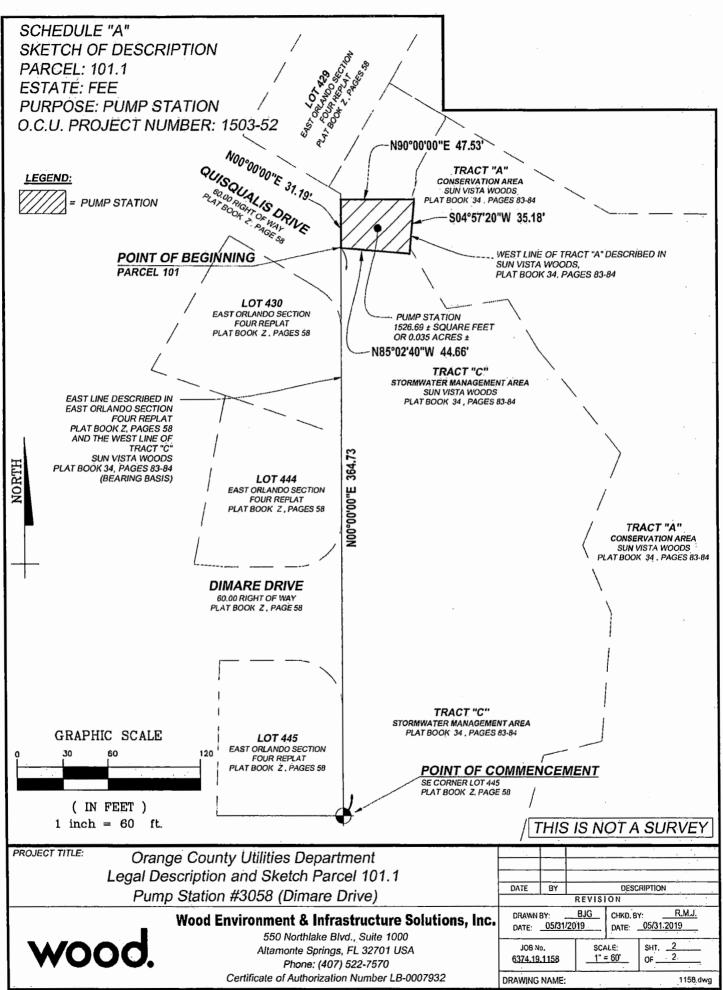

#### PARCEL 101 "SCHEDULE A"

SEE THE ATTACHED

SKETCH OF DESCRIPTION

(2 PAGES)

SKETCH OF DESCRIPTION

PARCEL: 101.1 ESTATE: FEE

PURPOSE: PUMP STATION

O.C.U. PROJECT NUMBER: 1503-52

#### Description

Being a portion of Tract "C", Sun Vista Woods, according to the plat thereof as recorded in Plat Book 34 Pages 83 through 84 of the Public Records of Orange County, Florida.

Being more particularly described as follows:

Commence at the southeast corner of Lot 445, East Orlando Section Four Replat, according to the plat thereof, as recorded in Plat Book Z, Page 58 of said Public Records; thence run North 00°00'00" East, along the east line of said East Orlando Section Four Replat, a distance of 364.73 feet to the POINT OF BEGINNING; thence continue North 00°00'00" East, along said east line, a distance of 31.19 feet; thence departing said east line, run North 90°00'00" East, a distance of 47.53 feet to the west line of Tract "A" of said Sun Vista Woods; thence run South 04°57'20" West, along said west line and the southwesterly extension of said west line, a distance of 35.18 feet; thence run North 85°02'40" West, a distance of 44.66 feet to the POINT OF BEGINNING.

Containing 1526.69 Square Feet or 0.035 acres, more or less.

#### Surveyor's Notes:

- 1) This sketch and description is not valid without the original signature and seal of the signing licensed Florida surveyor and mapper.
- 2) The purpose of this sketch and description is to describe and depict the location of a Pump Station Property. This is not a boundary survey.
- 3) The configuration and location of the lands described and depicted hereon is based on instructions provided by the client.
- 4) Bearings shown hereon are relative to an assumed datum based on the west line of Tract "C", Sun Vista Woods, as recorded in Plat Book 34, Pages 83 through 84 of the Public Records of Orange County, Florida as being North 00° 00′ 00″ East, as depicted on said plat.
- 5) Lands shown hereon were not abstracted for ownership, easements, rights-of-way or other title matters by this firm.
- 6) Additions or deletions to this sketch and description are prohibited without the written consent of the signing Florida licensed surveyor and mapper.

7) This sketch and description is certified for the exclusive use of Orange County.

- 10/29/19

Robert M. Jones

Florida Professional Surveyor and Mapper No.4201

THIS IS NOT A SURVEY

PROJECT TITLE:

Orange County Utilities Department Legal Description and Sketch Parcel 101.1 Pump Station #3058 (Dimare Drive)