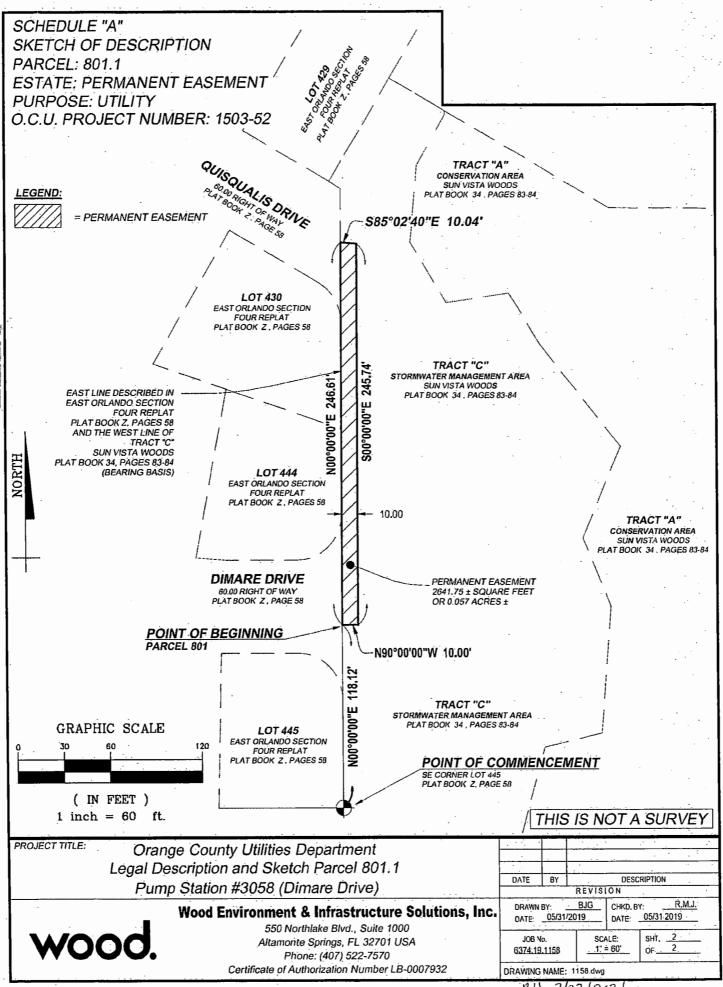

SKETCH OF DESCRIPTION

**PARCEL: 801.1** 

ESTATE: PERMANENT EASEMENT

PURPOSE: UTILITY

O.C.U. PROJECT NUMBER: 1503-52

#### Description

Being a portion of Tract "C", Sun Vista Woods, according to the plat thereof as recorded in Plat Book 34 Pages 83 through 84 of the Public Records of Orange County, Florida.

Being more particularly described as follows:

Commence at the southeast corner of Lot 445, East Orlando Section Four Replat, according to the plat thereof, as recorded in Plat Book Z, Page 58 of said Public Records; thence run North 00°00'00" East, along the east line of said East Orlando Section Four Replat, a distance of 118.12 feet to the POINT OF BEGINNING; thence continue North 00°00'00" East, along said east line, a distance of 246.61 feet; thence departing said east line, run South 85°02'40" East, a distance of 10.04 feet; thence run South 00°00'00" East, being 10.00 east of and parallel with said east line, a distance of 245.74 feet; thence run North 90°00'00" West, a distance of 10.00 feet to the POINT OF BEGINNING.

Containing 2461.75 Square Feet or 0.057 acres, more or less.

#### Surveyor's Notes:

- 1) This sketch and description is not valid without the original signature and seal of the signing licensed Florida surveyor and mapper.
- 2) The purpose of this sketch and description is to describe and depict the location of a drainage and utility easement. This is not a boundary survey.
- 3) The configuration and location of the lands described and depicted hereon is based on instructions provided by the client.
- 4) Bearings shown hereon are relative to an assumed datum based on the west line of Tract "C", Sun Vista Woods, as recorded in Plat Book 34, Pages 83 through 84 of the Public Records of Orange County, Florida as being North 00° 00′ 00″ East, as depicted on said plat.
- 5) Lands shown hereon were not abstracted for ownership, easements, rights-of-way or other title matters by this firm.
- 6) Additions or deletions to this sketch and description are prohibited without the written consent of the signing Florida licensed surveyor and mapper.
- 7) This sketch and description is certified for the exclusive use of Orange County.

Robert M. Jones

Florida Professional Surveyor and Mapper No.4201

THIS IS NOT A SURVEY

Separated Parcels 801 & 101

PROJECT TITLE:

Orange County Utilities Department Legal Description and Sketch Parcel 801.1 Pump Station #3058 (Dimare Drive)