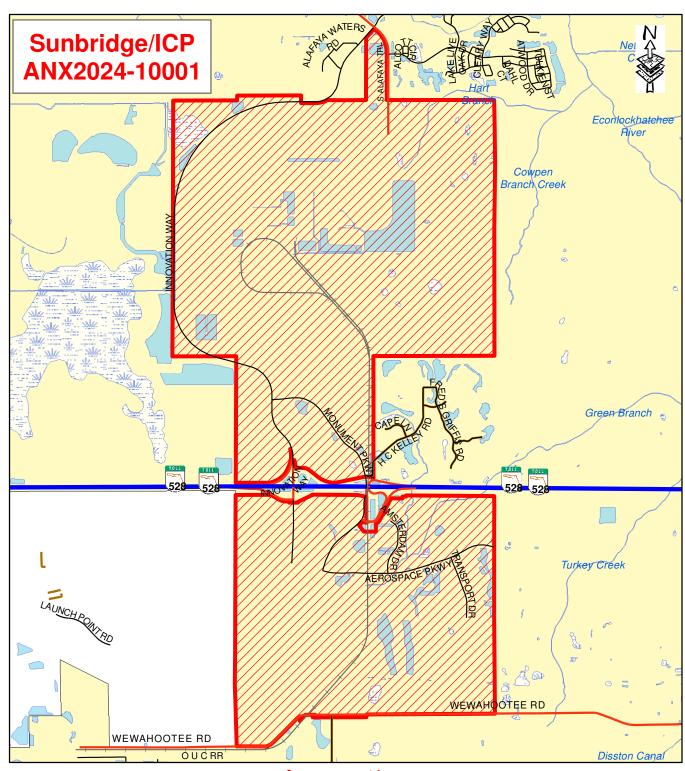

eting, if an appeal is permitted by law, may need to obtain a vertatim record of the proceedings that includes the testimony and avidence upon which the appeal is based. The City of Orlando is committed to reasonably accommodating the communication needs of persons with disabilities. Persons with disabilities who need reasonable accommodations to participate in this meeting, contact no later than 24 hours in advance of the meeting, the Office of the City Clerk at 407.246.2251 or cityclerk@orlando.gov.



1st Reading 08-14-2023 2nd Reading 03-11-2024

Effective 30 Days Effective Date 04-10-24

# Annexation #2403111201

Address Range: 101 - 103 Wetherbee Rd (odd) Comm Dist: 1
Neighborhood:
Boggy Creek
Legal: 166 +/- acres
Pg 120; S37E02
Zip Code: 32824

Prepared by City GIS, TMD lvg 032224



1st Reading 03-11-2024 2nd Reading 04-01-2024

Effective Immediately
Effective Date 04-01-24
THIS IS A PRELIMINARY
WORKUP BASED ON
FIRST READING

Prepared by City GIS, TMD lvg 03212024

# **Annexation** #240401####

#### Address Ranges:

Innovation Way M 5901-6201 (odd) 73 6302-6499 (all) 80 6501-6599 (odd) 8 6600-7999 (all) Ti H C Kelly Rd 80 7901-7949 (odd) D Aerospace Pkwy 13 14000-16099 (all)

Monument Pkwy 7300-7899 (all) 8000-8098 (even) 8100-8699 (all) Transport Dr 8600-8699 (all) Dowden Rd 13500-13979 (all) Comm Dist: 1 Neighborhood: Sunbridge/ICP

Legal: 6273 +/- acres

Pg TBD

Zip Code: 32831 & 32832