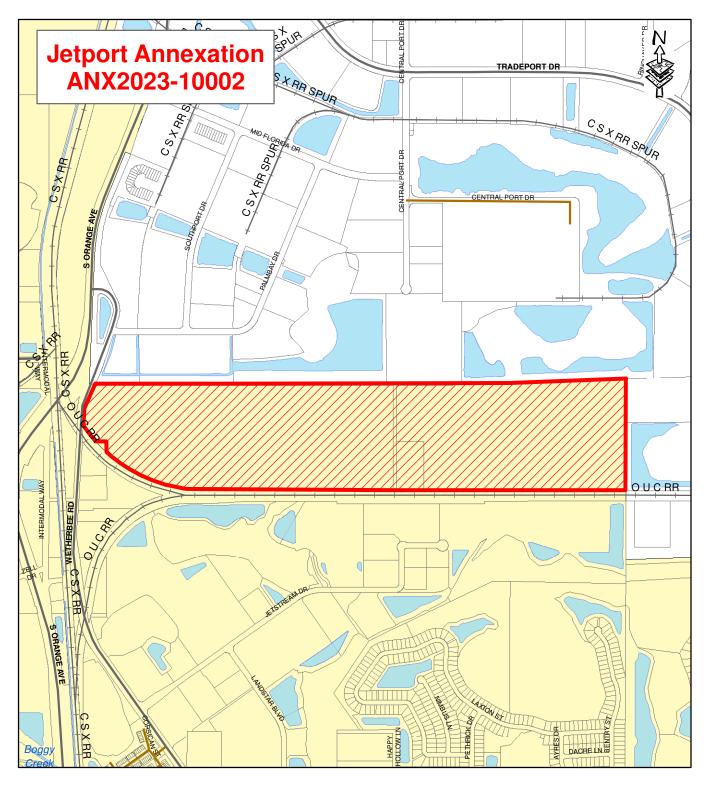

#### Subject:

Ordinance No. 2023-28 Annexing Property Generally Located East of Wetherbee Road, South of Palmbay Drive, and North of Orlando Utilities Commission (OUC) Railroad (ANX2023-10002) (Jetport Annexation) (Economic Development)

#### Summary:

Ordinance No. 2023-28 will annex ±166 acres of property generally located east of Wetherbee Road, south of Palmbay Drive, and north of the Orlando Utilities Commission (OUC) Railroad. City Council accepted the petition for the voluntary annexation of this property on April 3, 2023. On May 16, 2023, the Municipal Planning Board recommended approval of the annexation (ANX2023-10002), the DRI amendment to rescind the subject property from the Orlando Jetport Center Development of Regional Impact (DRI2023-10000), the GMP amendment to assign the Industrial and Conservation future land use designations and create Future Land Use Subarea Policy S.36.3 (GMP2023-10005), and the associated initial zoning of I-G and C (ZON2023-10004).

The applicant is requesting an annexation to facilitate approximately 1.5 million square feet of industrial development. The subject property is contiguous to the City limits. If annexed, the property will not create an enclave. The proposed annexation meets all requirements under Chapter 171, Florida Statutes. Unless appealed, all actions will be effective 31 days after adoption.

**SECTION 1. ANNEXATION.** Pursuant to the authority granted by section 171.044, Florida Statutes, and having determined that the owner or owners of the Property have petitioned the Orlando City Council for annexation into the corporate limits of the city, and having determined that the petition bears the signatures of all owners of property in the area proposed to be annexed, and having made the findings set forth in this ordinance, the Property is hereby annexed into the corporate limits of the City of Orlando, Florida, and the boundary lines of the city are hereby redefined to include the Property. In accordance with subsection 171.044(3), Florida Statutes, the annexed area is clearly shown on the map attached to this ordinance as Exhibit B.