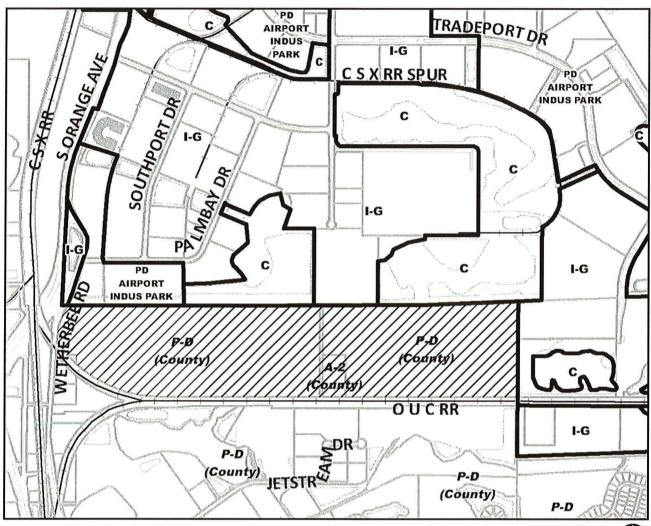

**SECTION 1. ANNEXATION.** Pursuant to the authority granted by section 171.044, Florida Statutes, and having determined that the owner or owners of the Property have petitioned the Orlando City Council for annexation into the corporate limits of the city, and having determined that the petition bears the signatures of all owners of property in the area proposed to be annexed, and having made the findings set forth in this ordinance, the Property is hereby annexed into the corporate limits of the City of Orlando, Florida, and the boundary lines of the city are hereby redefined to include the Property. In accordance with subsection 171.044(3), Florida Statutes, the annexed area is clearly shown on the map attached to this ordinance as Exhibit B.