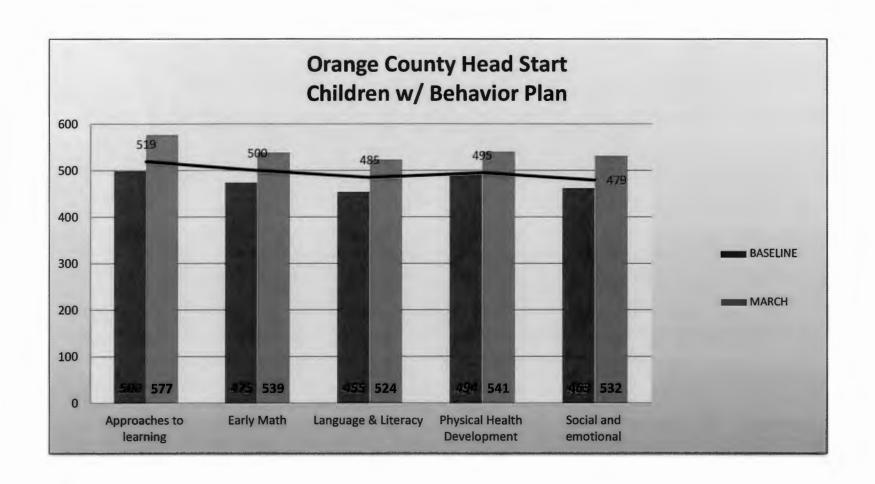

| 487      | 540   | 500              |
| Language & Literacy         | 471      | 532   | 485              |
| Physical Health Development | 503      | 544   | 495              |
| Social and emotional        | 479      | 536   | 479              |



|                                    | BASELINE | MARCH | MARCH BENCHMARKS |
|------------------------------------|----------|-------|------------------|
| Approaches to learning             | 500      | 577   | 519              |
| Early Math                         | 475      | 539   | 500              |
| Language & Literacy                | 455      | 524   | 485              |
| <b>Physical Health Development</b> | 494      | 541   | 495              |
| Social and emotional               | 463      | 532   | 479              |



# Orange County Head Start Medical and Dental Unit Monthly Report

| Decayan Decayintian                                                                                    | 2021 - 2022 Program Year |              |            |             |               |              |               |            |  |
|--------------------------------------------------------------------------------------------------------|--------------------------|--------------|------------|-------------|---------------|--------------|---------------|------------|--|
| Program Description                                                                                    | August 21                | September 21 | October 21 | November 21 | December 2021 | January 2022 | February 2022 | March 2022 |  |
| Total Number