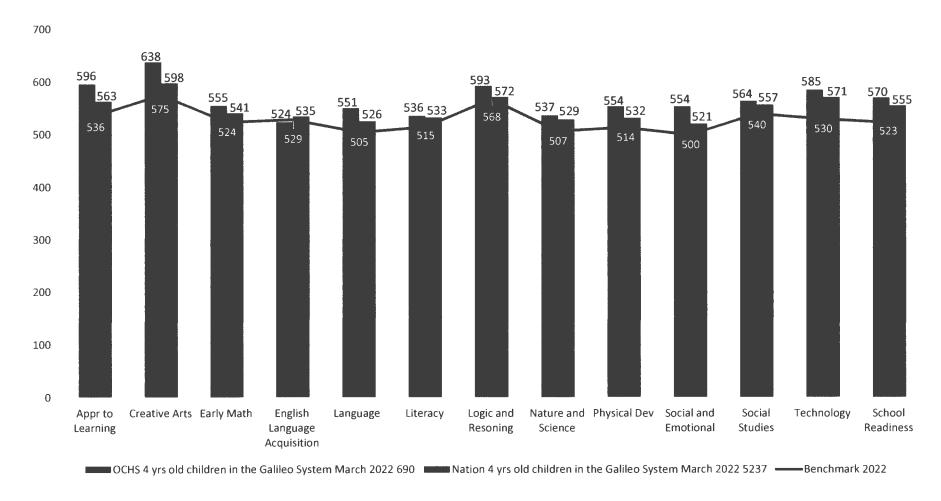

alidated System in comparison with the Nation.

|     |    |    |               |      | BENCHM | IARKS MAF | RCH 2022 |     |         |                                          |      | **** |
|-----|----|----|---------------|------|--------|-----------|----------|-----|---------|------------------------------------------|------|------|
| APL | CA | EM | ELA           | Lang | Lit    | LR        | NS       | PDH | SED     | SS                                       | Tech | SR   |
|     |    |    | - 10 3 - 10 f |      | Set #  |           | Y' 2     |     | .e. / / | 1. 1. 1. 1. 1. 1. 1. 1. 1. 1. 1. 1. 1. 1 | 1.00 |      |

<sup>■</sup> Nation #3yrs old children using Galileo system March 5237

# Orange County Head Start Early Childhood Assessment Scores Four Year Old (4 Yrs) March 2022



<sup>\*</sup>The Developmental Scores (DL) indicates the Orange County Head Start first and second year enrolled children's position in the Galileo Developmental Progression Validated System in comparison with the Nation.

| Benchmark March 2022 |     |     |     |     |     |     |      |      |      |     |      |     |
|----------------------|-----|-----|-----|-----|-----|-----|------|------|------|-----|------|-----|
| App                  | CA  | EM  | ELA | LAN | LIT | L&R | N&SC | PD&H | S&ED | SS  | TECH | SR  |
| 541                  | 575 | 524 | 529 | 505 | 515 | 568 | 507  | 514  | 500  | 540 | 530  | 523 |

|                             | BASELINE | MARCH | MARCH BENCHMARKS |
|-----------------------------|----------|-------|------------------|
| Approaches to learning