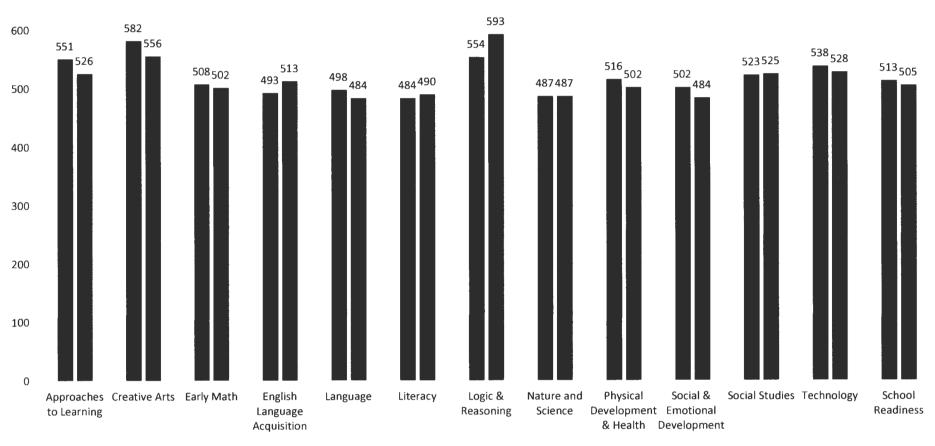

| 1536                 | 655                   | 1                                              |                       |                                                                                                                                       |

# Orange County Head Start Early Childhood Assessment Scores Three Year Old (3 Yrs) March 2022





<sup>■</sup> OCHS #3yrs old children using Galileo System March 558

<sup>\*</sup>The Developmental Scores (DL) indicates the Orange County Head Start first year enrolled children's position in the Galileo Developmental Progression Validated System in comparison with the Nation.

|     |    |    |               |      | BENCHM | IARKS MAF | RCH 2022 |     |         |                                          |      | **** |
|-----|----|----|---------------|------|--------|-----------|----------|-----|---------|------------------------------------------|------|------|
| APL | CA | EM | ELA           | Lang | Lit    | LR        | NS       | PDH | SED     | SS                                       | Tech | SR   |
|     |    |    | - 10 3 - 10 f |      | Set #  |           | Y' 2     |     |