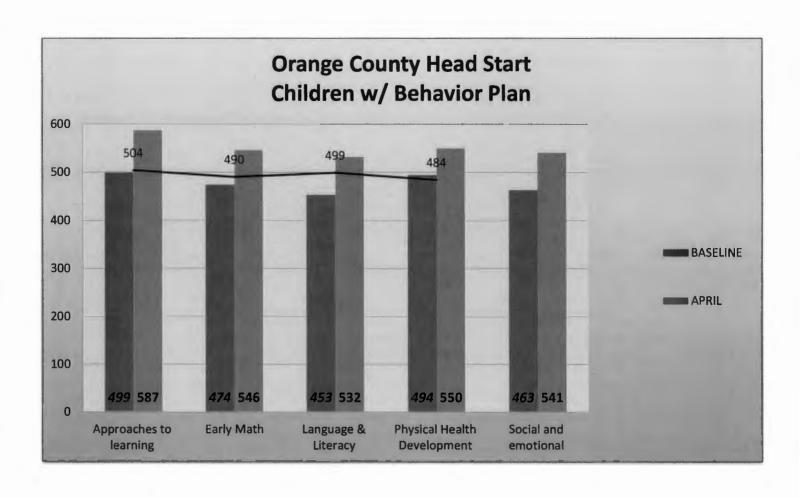

| NS       | PDH | SED                                   | SS | Tech | SR |
|     |    |    | 7 % C |      | The second se | The second secon |          |     | 1 1 1 1 1 1 1 1 1 1 1 1 1 1 1 1 1 1 1 |    |      |    |

| Benchr  | marks April            |
|---------|------------------------|
| Domains | Developmental<br>Level |
| APL     | 523                    |
| EM      | 504                    |
| LL      | 490                    |
| PHD     | 499                    |
| SED     | 484                    |







|                             | BASELINE | APRIL | <b>APRIL BENCHMARK</b> |
|-----------------------------|----------|-------|------------------------|
| Approaches to learning      | 503      | 585   | 523                    |
| Early Math                  | 475      | 544   | 504                    |
| Language & Literacy         | 454      | 530   | 490                    |
| Physical Health Development | 487      | 543   | 499                    |
| Social and emotional        | 464      | 542   | 484                    |



|                             | BASELINE | APRIL | <b>APRIL BENCHMARKS</b> |
|-----------------------------|----------|-------|-------------------------|
| Approaches to learning      | 515      | 589   | 523                     |
| Early Math                  |