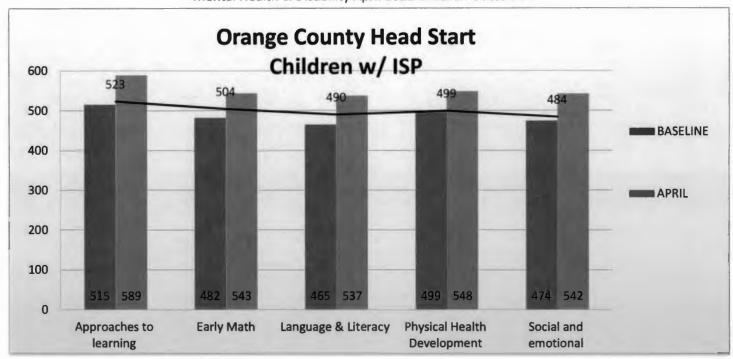

| NS       | PDH | SED                                   | SS | Tech | SR |
|     |    |    | 7 % C |      | The second se | The second secon |          |     | 1 1 1 1 1 1 1 1 1 1 1 1 1 1 1 1 1 1 1 |    |      |    |

| Benchr  | marks April            |
|---------|------------------------|
| Domains | Developmental<br>Level |
| APL     | 523                    |
| EM      | 504                    |
| LL      | 490                    |
| PHD     | 499                    |
| SED     | 484                    |







|                             | BASELINE | APRIL | <b>APRIL BENCHMARK</b> |
|-----------------------------|----------|-------|------------------------|
| Approaches to learning      | 503      | 585   | 523                    |
| Early Math                  | 475      | 544   | 504                    |
| Language & Literacy         | 454      | 530   | 490                    |
| Physical Health Development | 487      | 543   | 499                    |
| Social and emotional        | 464      | 542   | 484                    |



|                             | BASELINE | APRIL | <b>APRIL BENCHMARKS</b> |
|-----------------------------|----------|-------|-------------------------|
| Approaches to learning      | 515      | 589   | 523                     |
| Early Math