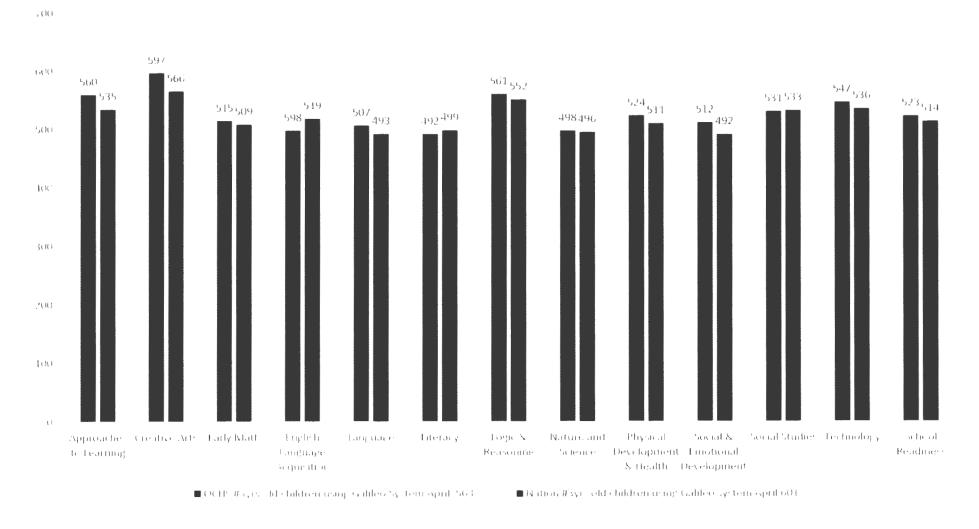

|

#### Orange County Head Start Early Childhood Assessment Scores Four Year Old (4 Yrs) April 2022



\*The Developmental Scores (DL) indicates the Orange County Head Start enrolled children's position in the Galileo Developmental Progression Validated System in comparison with the Nation.

| Benchmark April 2022 |     |     |     |     |     |     |      |      |      |     |      |     |
|----------------------|-----|-----|-----|-----|-----|-----|------|------|------|-----|------|-----|
| App                  | CA  | EM  | ELA | LAN | LIT | L&R | N&SC | PD&H | S&ED | SS  | TECH | SR  |
| 545                  | 581 | 528 | 532 | 510 | 521 | 572 | 512  | 518  | 504  | 540 | 535  | 528 |

#### Orange County Head Start Early Childhood Assessment Scores Three Year Old (3 Yrs) APRIL 2022



\*The Developmental Scores (DL) indicates the Orange County Head Start first year enrolled children's position in the Galileo Developmental Progression Validated System in comparison with the Nation.

|     |    |    |       |      | BENCH                                                                                                           | MARKS Ap