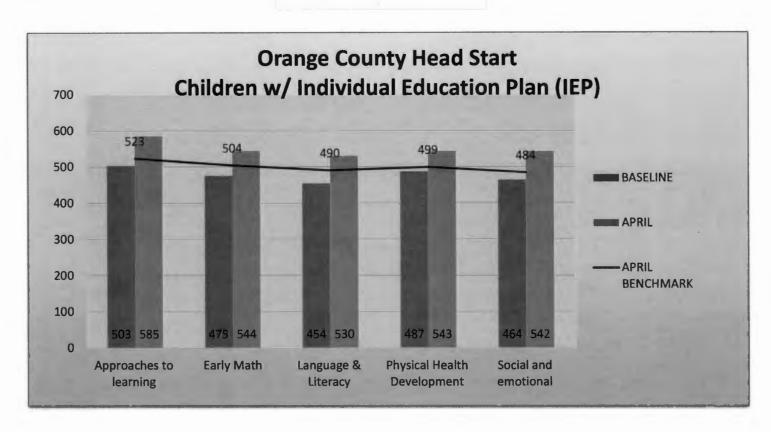

| NS       | PDH | SED                                   | SS | Tech | SR |
|     |    |    | 7 % C |      | The second se | The second secon |          |     | 1 1 1 1 1 1 1 1 1 1 1 1 1 1 1 1 1 1 1 |    |      |    |

| Benchr  | marks April            |
|---------|------------------------|
| Domains | Developmental<br>Level |
| APL     | 523                    |
| EM      | 504                    |
| LL      | 490                    |
| PHD     | 499                    |
| SED     | 484                    |







|                             | BASELINE | APRIL | <b>APRIL BENCHMARK</b> |
|-----------------------------|----------|-------|------------------------|
| Approaches to learning      | 503      | 585   | 523                    |
| Early Math                  | 475      | 544   | 504                    |
| Language & Literacy         | 454      | 530   | 490                    |
| Physical Health Development | 487      | 543   | 499                    |
| Social and emotional        | 464      | 542   | 484                    |



|                             | BASELINE | APRIL | <b>APRIL BENCHMARKS</b> |
|-----------------------------|----------|-------|-------------------------|
| Approaches to learning      | 515      | 589   | 523                     |
| Early Math