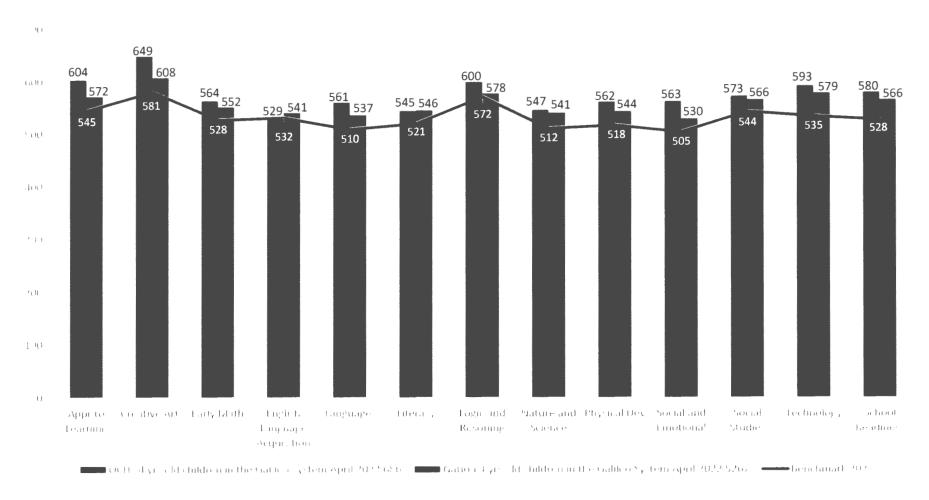

ary | 57   | 14  | 4   | New York China, WA Barbershop & Style, Spot @ Washington Shores, Lees Market, Bliss Kurves, RX Florida, Pendana Apts, KWIK sHOP |
|                              | 35   | 0   |     | Beauty Exchange Beauty Supply, One Stop Housing, Seana's Caribbean, Wood                                                        |
|                              |      |     |     | aptms                                                                                                                           |
| Total                        | 1536 | 655 | 185 |                                                                                                                                 |

#### Orange County Head Start Early Childhood Assessment Scores Four Year Old (4 Yrs) April 2022



\*The Developmental Scores (DL) indicates the Orange County Head Start enrolled children's position in the Galileo Developmental Progression Validated System in comparison with the Nation.

| Benchmark April 2022 |     |     |     |     |     |     |      |      |      |     |      |     |
|----------------------|-----|-----|-----|-----|-----|-----|------|------|------|-----|------|-----|
| App                  | CA  | EM  | ELA | LAN | LIT | L&R | N&SC | PD&H | S&ED | SS  | TECH | SR  |
| 545                  | 581 | 528 | 532 | 510 | 521 | 572 | 512  | 518  | 504  | 540 | 535  | 528 |

#### Orange County Head Start Early Childhood Assessment Scores Three Year Old (3 Yrs) APRIL 2022



\*The Developmental Scores (DL) indicates the Orange County Head Start first year enrolled children's