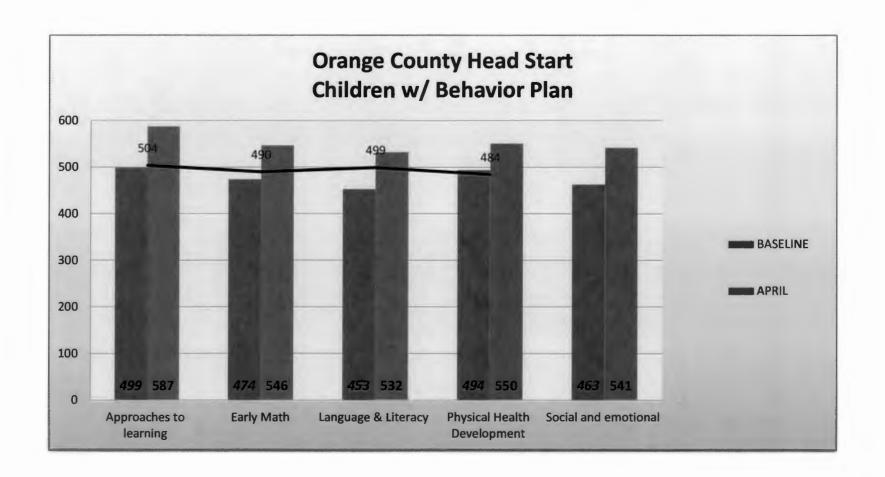

504                     |
| Language & Literacy         | 465      | 537   | 490                     |
| Physical Health Development | 499      | 548   | 499                     |
| Social and emotional        | 474      | 542   | 484                     |



|                             | BASELINE | APRIL | <b>APRIL BENCHMARKS</b> |
|-----------------------------|----------|-------|-------------------------|
| Approaches to learning      | 499      | 587   | 523                     |
| Early Math                  | 474      | 546   | 504                     |
| Language & Literacy         | 453      | 532   | 490                     |
| Physical Health Development | 494      | 550   | 499                     |
| Social and emotional        | 463      | 541   | 484                     |



|                                          | U.S. DEPARTMENT OF HEALTH<br>AND HUMAN SERVICES                                                                                                   |                              |  |
|------------------------------------------|---------------------------------------------------------------------------------------------------------------------------------------------------|------------------------------|--|
| ACF                                      | 1. Log No. ACF-PI-HS-22-02                                                                                                                        | 2. Issuance Date: 04/14/2022 |  |
| Administration for Children and Families | 3. Originating Office: Office of Head Start