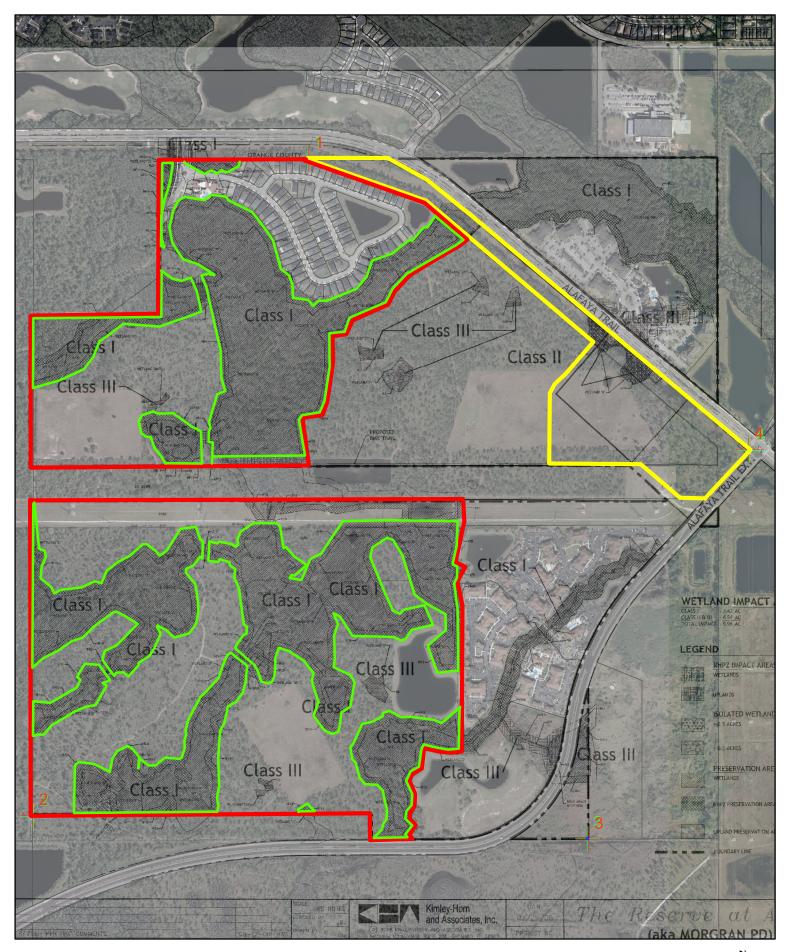

Conservation Easement Doc# 20160435593 Tracts 1, 2, 3, 5 Boundary CAI 09-033 Tract 7 and CJD Parcel Boundary CAI-24-05-026