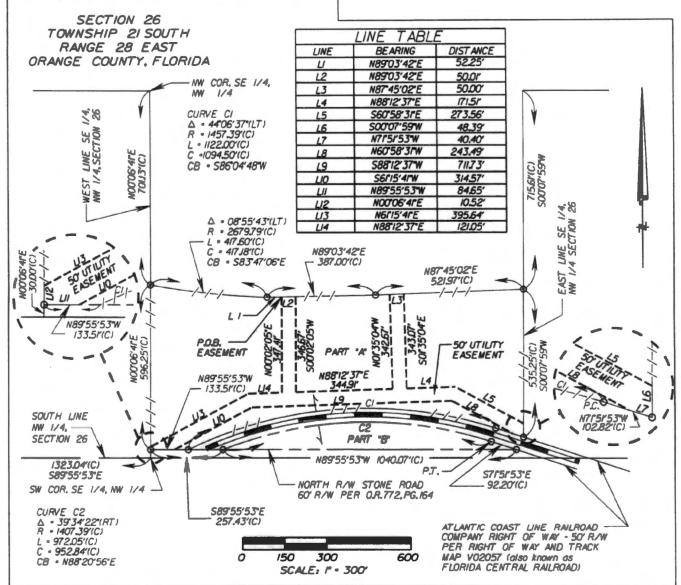

#### SHEET 2 OF 3

BEARING STRUCTURE BASED ON THE SOUTH LINE OF THE NORTHWEST 1/4 OF SEC.26-21-28 BEING S89'55'53"E,FLORIDA STATE PLANE COORDINATE SYSTEM,EAST ZONE,N.A.D.1983/1990 ADJUSTMENT.

SKETCH OF DESCRIPTION ONLY. THIS IS NOT A SURVEY.

ORLANDO-ORANGE COUNTY EXPRESSWAY AUTHORITY STATE ROAD 414

520 SOUTH MAGNOLIA AVENUE ORLANDO, FLORIDA 32801 (407) 843-5120 ORANGE COUNTY, FLORIDA

ORLANDO-ORANGE COUNTY EXPRESSWAY AUTHORITY

PARCEL 917

DRAWING DATE: 08/18/09