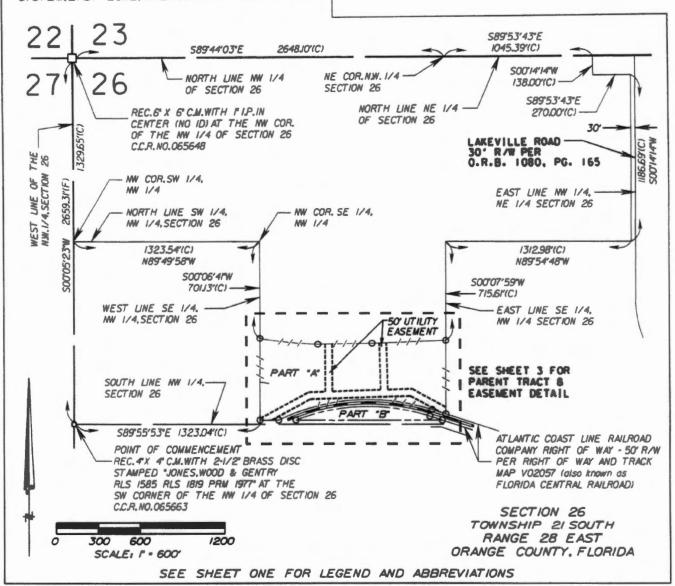

#### **EXHIBIT "A"**

See attached Sketch of Description consisting of three (3) pages

(prepared by William D. Donley, P.S.M. of Bowyer Singleton & Associates, Incorporated, dated August 18, 2009, for Orlando-Orange County Expressway Authority, State Road 414 - Project No. 414-210)

#### SHEET I OF 3

ORLANDO-ORANGE COUNTY EXPRESSWAY AUTHORITY STATE ROAD 414 - PROJECT NO. 414-210 UTILITY EASEMENT

A PORTION OF THE SOUTHEAST QUARTER OF THE NORTHWEST QUARTER OF SECTION 26, TOWNSHIP 21 SOUTH, RANGE 28 EAST, ORANGE COUNTY, FLORIDA. BEING A PORTION OF THAT CERTAIN PARCEL DESCRIBED IN OFFICIAL RECORDS BOOK 4072, PAGES 291 AND 293. OF THE PUBLIC RECORDS OF ORANGE COUNTY, FLORIDA. BEING MORE PARTICULARLY DESCRIBED AS FOLLOWS:

COMMENCE AT A 4" x 4" CONCRETE MONUMENT WITH A 2-1/2" BRASS DISC STAMPED "JONES, WOOD 8 GENTRY RLS 1585 RLS 1819 PRM 1977" MARKING THE SOUTHWEST CORNER OF THE NORTHWEST QUARTER OF SECTION 26: THENCE SOUTH 89°55'35" EAST ALONG THE SOUTHWEST CORNER OF THE NORTHWEST QUARTER OF SAID SECTION 26. A DISTANCE OF 1,323.04 FEET TO THE SOUTHWEST CORNER OF THE SOUTHEAST QUARTER OF THE NORTHWEST QUARTER OF SAID SECTION 26: THENCE NORTH OO°06'41" EAST ALONG THE WEST LINE OF SAID SOUTHEAST QUARTER OF THE NORTHWEST QUARTER OF THE NORTHWEST QUARTER OF THE NORTHWEST QUARTER OF THE NORTHWEST QUARTER, A DISTANCE OF 30.00 FEET TO A POINT ON THE NORTH RIGHT OF WAY LINE OF STONE ROAD, A 60 FOOT RIGHT OF WAY AS DESCRIBED IN OFFICIAL RECORDS BOOK 772. PAGE 164, OF THE PUBLIC RECORDS OF ORANGE COUNTY, FLORIDA: THENCE CONTINUE NORTH QUARTER, A DISTANCE OF 36.25 FEET TO A POINT ON A CURVE, CONCAVE NORTHERLY, HAVING A RADIUS OF 2,679.79 FEET AND A CHORD DISTANCE OF 417.18 FEET; THENCE DEPARTING SAID WEST LINE, FROM A CHORD BEARING OF SOUTH 83°10'6" EAST, RUN EASTERLY ALONG THE ARC OF SAID CURVE, THROUGH A CENTRAL ANGLE OF 08°55'43", AN ARC DISTANCE OF 417.60 FEET; THENCE DEPARTING SAID WEST LINE, FROM A CHORD BEARING OF SOUTH 83°12'37" EAST, RUN EASTERLY ALONG THE RECONTINUE NORTH 89°03'42" EAST, A DISTANCE OF 50.01 FEET; THENCE SOUTH O0°02'05" WEST, A DISTANCE OF 346.67 FEET; THENCE NORTH 88°12'37" EAST, A DISTANCE OF 344.91 FEET; THENCE NORTH O1°35'04" WEST, A DISTANCE OF 542.67 FEET; THENCE NORTH 88°12'37" EAST, A DISTANCE OF 544.91 FEET; THENCE NORTH O1°35'04" WEST, A DISTANCE OF 545.07 FEET; THENCE NORTH 80°42'02" EAST, A DISTANCE OF 545.97 FEET TO A POINT ON THE EAST LINE OF THE NORTHWEST QUARTER OF THE NORTHWEST Q

CONTAINING 2.360 ACRES, MORE OR LESS.

€ - CENTERLINE
IC: - CALCULATED
C - CHORD DISTANCE
CB - CHORD BEARING
COR. - CORNER
CLR - CETIFIED CORNER REPORT
CM - COUNTY ROAD
(DI - DEED DATA

O.B.- DEED BOOK
(F) - FIELD
D - (DENTIFICATION
1/P.- IRON PIPE
(LT) - LEFT
L - ARC LENGTH
M.B.- MINUTE BOOK
N.A.D.- NORTH AMERICAN DATUM
NE - NORTHEAST

#### LEGEND AND ABBREVIATIONS

IN - MORTHWEST
NO.- NUMBER
O.R.- OFFICIAL RECORDS
E - PROPERTY LINE
PG. PAGE
(P) - PLAT DATA
P.L.- POINT OF CURVATURE
P.D.B.-POINT OF BEGINNING
P.J.-POINT OF TAMOSHLY

P.B.- PLAT BOOK
(PTT) - RIGHT
R - RADIUS
REC. - RECOVERED
R/W - RIGHT OF WAY
RGE.- RANGE
SE - SOUTHWEST
SEC. - SECTION

SR-STATE ROAD
TWP-TOWNSHIP

 CENTRAL ANGLE
 ODECTA

 CHANGE IN
 DIRECTION
 UMITED ACCESS
 RIGHT OF WAY