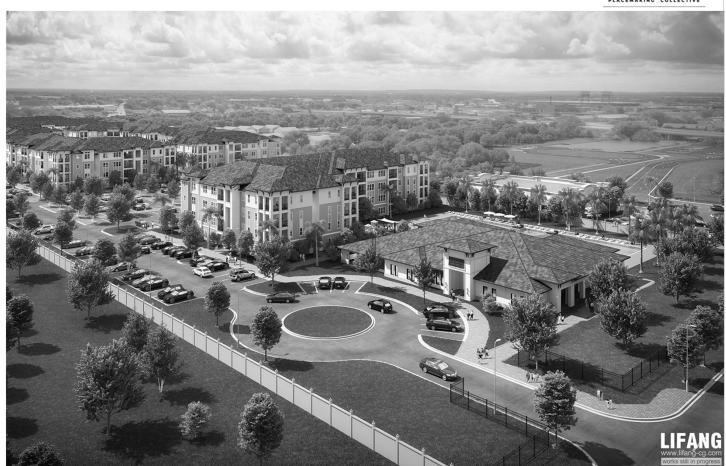

## Inspire

### • Two projects, Dean and Econ

CONTEXT

- Separated by Little Econ River
- Infill location adjacent to existing

infrastructure

 $\infty$ 

#### REQUEST

- PD-MDR/CONS for ٠ 420 MFR units
- 42.1 gross acres / 21.4 net acres
- Lake Downey MHP redeveloped
- No impacts to Little Econ or upland buffer
- Concurrent PD ٠ at adoption

ROAD

### REQUEST

D

MULTIFAMILY

ROAD

EAN

Inspire