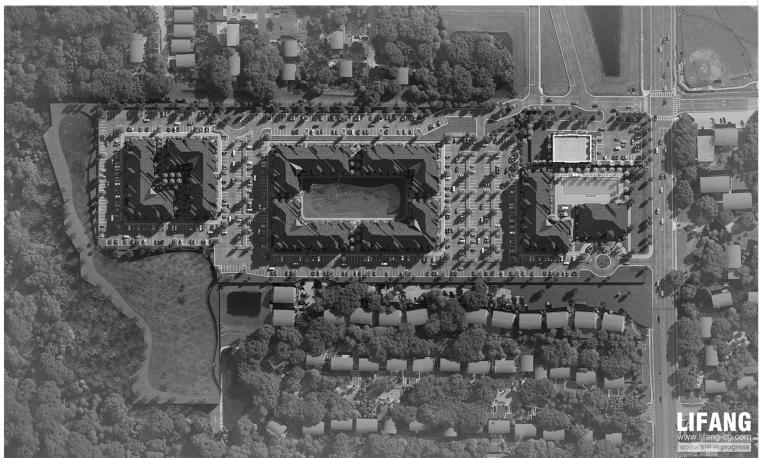

### • Two projects, Dean and Econ

CONTEXT

- Separated by Little Econ River
- Infill location adjacent to existing

infrastructure

 $\infty$ 

#### CONTEXT

#### REQUEST

- PD-MDR/CONS for ٠ 420 MFR units
- 42.1 gross acres / 21.4 net acres
- Lake Downey MHP redeveloped
- No impacts to Little Econ or upland buffer
- Concurrent PD ٠ at adoption

ROAD

### REQUEST

D

MULTIFAMILY

ROAD

EAN

Inspire

#### ENVIRONMENT

- No Class 1 wetland impacts
- 25' natural upland buffer required adjacent to Little Econ wetland system
- Preservation of wetlands and all uplands south of the property

 $\infty$ 

#### COMPATIBILITY

- Units clustered to north
- Two access points: Flowers and Dean
- Pedestrian access to Family Dollar, Downey Park, and Union Park ES
- No wetland impacts

σ

Inspire Collective