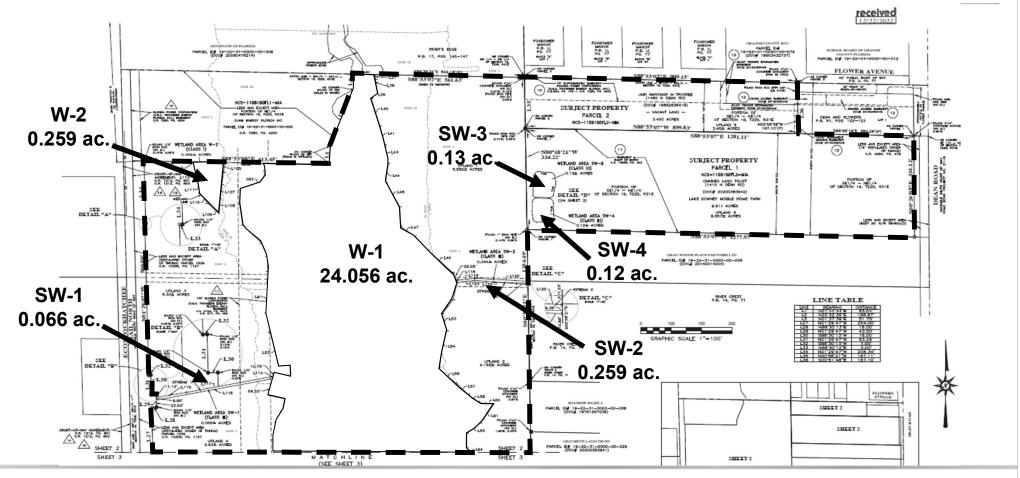

#### ENVIRONMENT

- No Class 1 wetland impacts
- 25' natural upland buffer required adjacent to Little Econ wetland system
- Preservation of wetlands and all uplands south of the property

 $\infty$ 