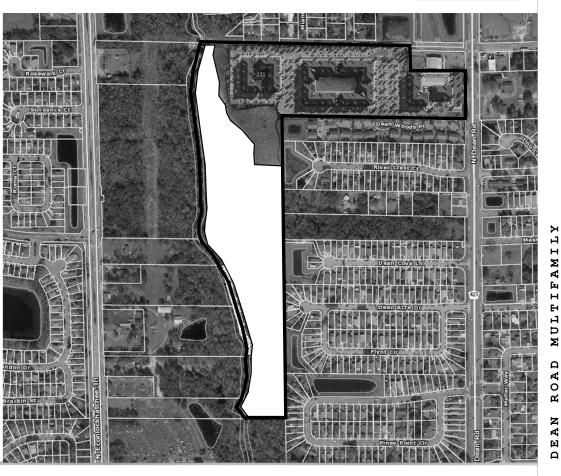

### • Two projects, Dean and Econ

CONTEXT

- Separated by Little Econ River
- Infill location adjacent to existing

infrastructure

 $\infty$ 

#### CONTEXT