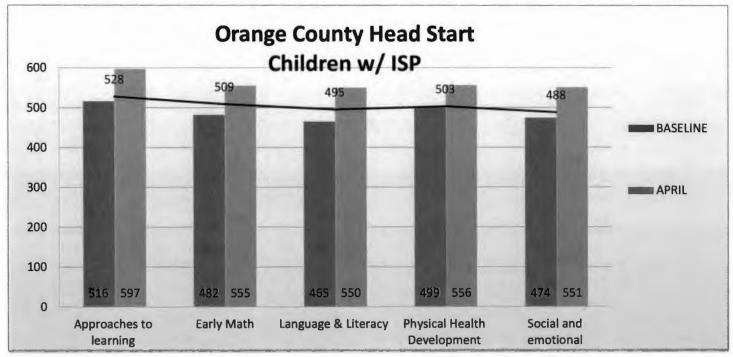

ental Progression Validated System in comparison with the Nation.

|     | Benchmark May 2022 |     |     |     |     |     |      |      |      |     |      |     |
|-----|--------------------|-----|-----|-----|-----|-----|------|------|------|-----|------|-----|
| App | CA                 | EM  | ELA | LAN | LIT | L&R | N&SC | PD&H | S&ED | SS  | TECH | SR  |
| 550 | 586                | 533 | 536 | 515 | 526 | 577 | 517  | 522  | 509  | 549 | 539  | 534 |

| Benchi  | marks May              |
|---------|------------------------|
| Domains | Developmental<br>Level |
| APL     | 5528                   |
| EM      | 509                    |
| LL      | 495                    |
| PHD     | 508                    |
| SED     | 488                    |
| SED     | 400                    |







| Program Description                                                                                    | 2021 - 2022 Program Year |              |            |             |               |              |               |            |            |        |  |  |
|--------------------------------------------------------------------------------------------------------|--------------------------|--------------|------------|-------------|---------------|--------------|---------------|------------|------------|--------|--|--|
|                                                                                                        | August 21                | September 21 | October 21 | November 21 | December 2021 | January 2022 | February 2022 | March 2022 | April 2022 | May 20 |  |  |
| To