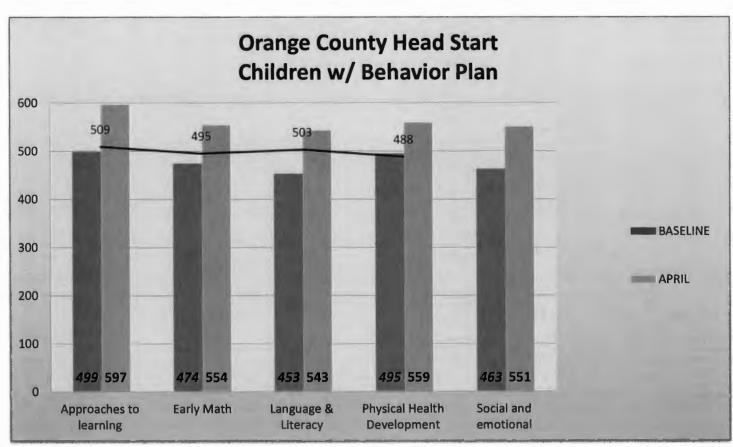

tal Progression Validated System in comparison with the Nation.

|     | Benchmark May 2022 |     |     |     |     |     |      |      |      |     |      |     |
|-----|--------------------|-----|-----|-----|-----|-----|------|------|------|-----|------|-----|
| App | CA                 | EM  | ELA | LAN | LIT | L&R | N&SC | PD&H | S&ED | SS  | TECH | SR  |
| 550 | 586                | 533 | 536 | 515 | 526 | 577 | 517  | 522  | 509  | 549 | 539  | 534 |

| Benchi  | marks May              |
|---------|------------------------|
| Domains | Developmental<br>Level |
| APL     | 5528                   |
| EM      | 509                    |
| LL      | 495                    |
| PHD     | 508                    |
| SED     | 488                    |
| SED     | 400                    |







| Program Description                                                                                    | 2021 - 2022 Program Year |              |            |             |               |              |               |            |            |        |  |  |
|--------------------------------------------------------------------------------------------------------|--------------------------|--------------|------------|-------------|---------------|--------------|---------------|------------|------------|--------|--|--|
|                                                                                                        | August 21                | September 21 | October 21 | November 21 | December 2021 | January 2022 | February 2022 | March 2022 | April 2022 | May 20 |  |  |
| Tota