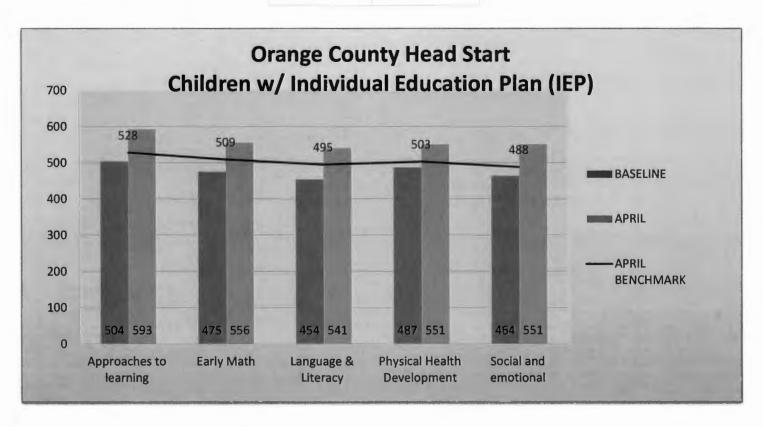

pmental Progression Validated System in comparison with the Nation.

|     | Benchmark May 2022 |     |     |     |     |     |      |      |      |     |      |     |
|-----|--------------------|-----|-----|-----|-----|-----|------|------|------|-----|------|-----|
| App | CA                 | EM  | ELA | LAN | LIT | L&R | N&SC | PD&H | S&ED | SS  | TECH | SR  |
| 550 | 586                | 533 | 536 | 515 | 526 | 577 | 517  | 522  | 509  | 549 | 539  | 534 |

| Benchi  | marks May              |
|---------|------------------------|
| Domains | Developmental<br>Level |
| APL     | 5528                   |
| EM      | 509                    |
| LL      | 495                    |
| PHD     | 508                    |
| SED     | 488                    |
| SED     | 400                    |







| Program Description                                                                                    | 2021 - 2022 Program Year |              |            |             |               |              |               |            |            |        |  |  |
|--------------------------------------------------------------------------------------------------------|--------------------------|--------------|------------|-------------|---------------|--------------|---------------|------------|------------|--------|--|--|
|                                                                                                        | August 21                | September 21 | October 21 | November 21 | December 2021 | January 2022 | February 2022 | March 2022 | April 2022 | May 20 |  |  |
|