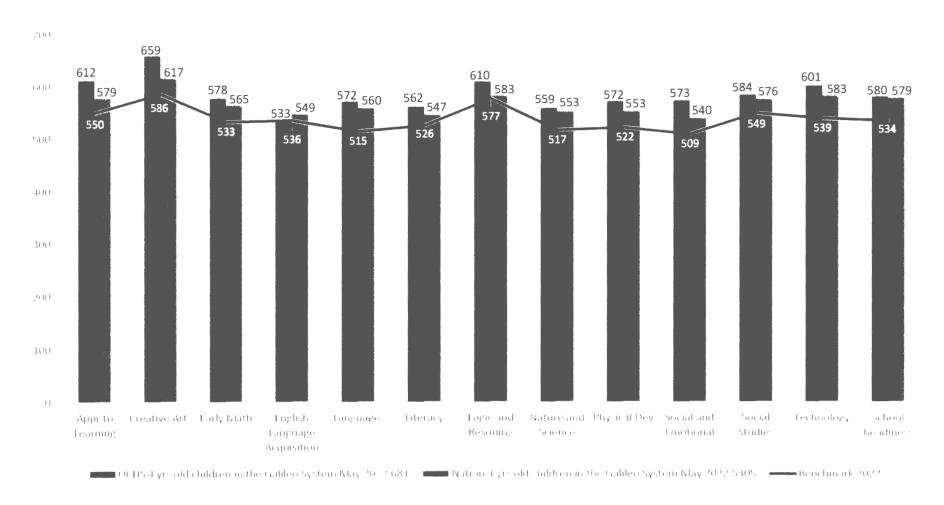

|

## Orange County Head Start Early Childhood Assessment Scores Three Year Old (3 Yrs) May 2022



<sup>\*</sup>The Developmental Scores (DL) indicates the Orange County Head Start first year enrolled children's position in the Galileo Developmental Progression Validated System in comparison with the Nation.

|     | BENCHMARKS May 2022 |     |     |      |     |     |     |     |     |     |      |     |
|-----|---------------------|-----|-----|------|-----|-----|-----|-----|-----|-----|------|-----|
| APL | CA                  | EM  | ELA | Lang | Lit | LR  | NS  | PDH | SED | SS  | Tech | SR  |
| 509 | 536                 | 490 | 504 | 469  | 479 | 538 | 473 | 487 | 471 | 510 | 501  | 486 |

## Orange County Head Start Early Childhood Assessment Scores Four Year Old (4 Yrs) May 2022



<sup>\*</sup>The Developmental Scores (DL) indicates the Orange County Head Start enrolled children's position in the Galileo Developmental Progression Validated System in comparison with the Nation.

|     | Benchmark May 2022 |     |     |     |     |     |      |      |      |     |      |     |
|-----|--------------------|-----|-----|-----|-----|-----|------|------|------|-----|------|-----|
| App | CA                 | EM  | ELA | LAN | LIT | L&R | N&SC | PD&H | S&ED | SS  | TECH | SR  |
| 550 | 586                | 533 | 536 | 515 | 526 | 577 | 517  | 522  | 509  | 549 | 539  | 534 |

| Benchi  | marks May              |
|---------|------------------------|
| Domains | Developmental<br>Level |
| APL     | 5528                   |
| EM      | 509                    |
| LL      | 495