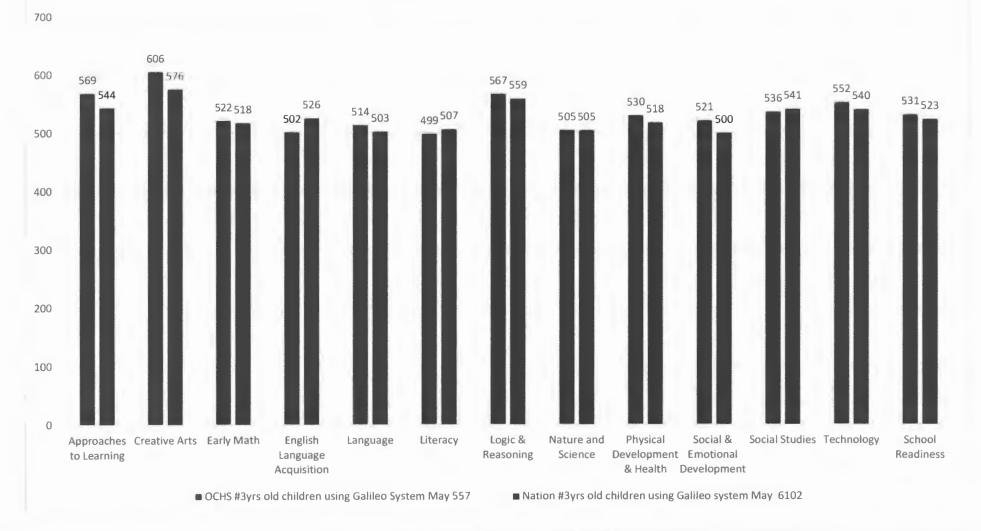

|
| Washington Shores Elementary | 57   | 14  | 4   | New York China, WA Barbershop & Style, Spot @ Washington Shores, Lees Market, Bliss   |
|                              |      |     |     | Kurves, RX Florida, Pendana Apts, KWIK sHOP                                           |
|                              | 35   | 0   |     | Beauty Exchange Beauty Supply, One Stop Housing, Seana's Caribbean, Wood              |
|                              |      |     |     | aptms.                                                                                |
| Total                        | 1536 | 655 | 185 |                                                                                       |

## Orange County Head Start Early Childhood Assessment Scores Three Year Old (3 Yrs) May 2022



<sup>\*</sup>The Developmental Scores (DL) indicates the Orange County Head Start first year enrolled children's position in the Galileo Developmental Progression Validated System in comparison with the Nation.

|     | BENCHMARKS May 2022 |     |     |      |     |     |     |     |     |     |      |     |
|-----|---------------------|-----|-----|------|-----|-----|-----|-----|-----|-----|------|-----|
| APL | CA                  | EM  | ELA | Lang | Lit | LR  | NS  | PDH | SED | SS  | Tech | SR  |
| 509 | 536                 | 490 | 504 | 469  | 479 | 538 | 473 | 487 | 471 | 510 | 501  | 486 |

## Orange County Head Start Early Childhood Assessment Scores Four Year Old (4 Yrs) May 2022



<sup>\*</sup>The Developmental Scores (DL) indicates the Orange County Head Start enrolled childr