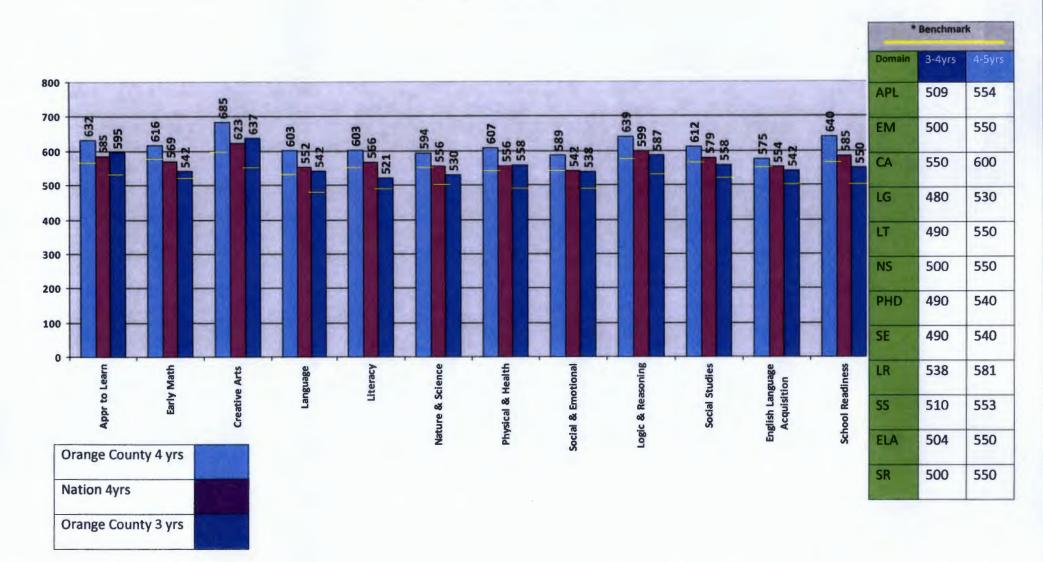

done by Community Service Worker.
- Nine (9) families were referred for family services.
- Ninety six (96) were provided families services
- Ten (10) Parent Meetings were held this month. One hundred seventy six (176) parents attended parents meetings. Twenty five (25) males attended.
- Zero (0) Fatherhood Activities was held this month. Zero (0) fathers attended fatherhood initiatives.
- Eight (8) Parents Trainings were held this month. Eighty one (81) parents attended Parents Trainings.

#### **Trainings:**

- Affordable Recreation Activities
- Summer Fun Safety Tips
- Credit report and scores (CFPB)
- Mental Health
- Pool Safety/Summer Water Safety
- Preparing for Hurricane Season
- Health Records

# Orange County Head Start Early Childhood Assessment Scores June 1, 2018-June 30, 2018



<sup>\*</sup>The benchmark indicates a child's position on a developmental path and is the estimated measure of what a child has learned in the form of a Developmental Level (DL) scale score.



# ORANGE COUNTY GOVERNMENT HEAD START POLICY COUNCIL MEETING MINUTES



1718 E. Michigan Street Orlando, FL 32806 June 21, 2018

Call to Order by: Dexter Nelson, Chairperson at 6:48 p.m.

Roll Call by: Sandra Moore, Administrative Assistant

#### **Attended By:**

Cecilia Pierre Aloma Treasurer **Dover Shores** Miri Nizar Representative Engelwood Representative Maritza Vasquez Miguerline Elibert Engelwood Alternate Stacey Vincent Hal P. Marston Representative Lila Mitchell Representative Tequila Henderson Representative Lara Urdaneta Maxey Leah Ackerman McCoy Representative South Orlando YMCA Sam