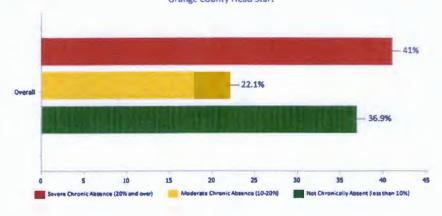

|

| Monthly Chronic Absenteeism             | Current<br>Month | Monthly<br>Goal | Previous<br>Month | Reasons w/ Highest Percentages |           |
|-----------------------------------------|------------------|-----------------|-------------------|--------------------------------|-----------|
| Severe Chronic Absences (20% Over)      | 41%              | Pending         | 23.2%             | Unexcused/Unexpected           | 27%(1001) |
| Moderate Chronic Absences (10-20% Over) | 22%              | Pending         | 29%               | Dropped                        | 26% (962) |
| Not Chronically Absent (Less than 10%)  | 36%              | Pending         | 47.9%             | Sick                           | 14% (509) |

CHRONIC ABSENCE (Percentage)
Orange County Head Start



# **ORANGE COUNTY HEAD START 2018-2019**

| Site<br>(Subject to Change) | Funded<br>Enrollment<br>(Subject to<br>Change) | Returning<br>Children<br>(Subject to Change) | New Applications Needed by Site for Selections (Bublication Climan) | Total Applications Completed for Selections | Recruitment Efforts