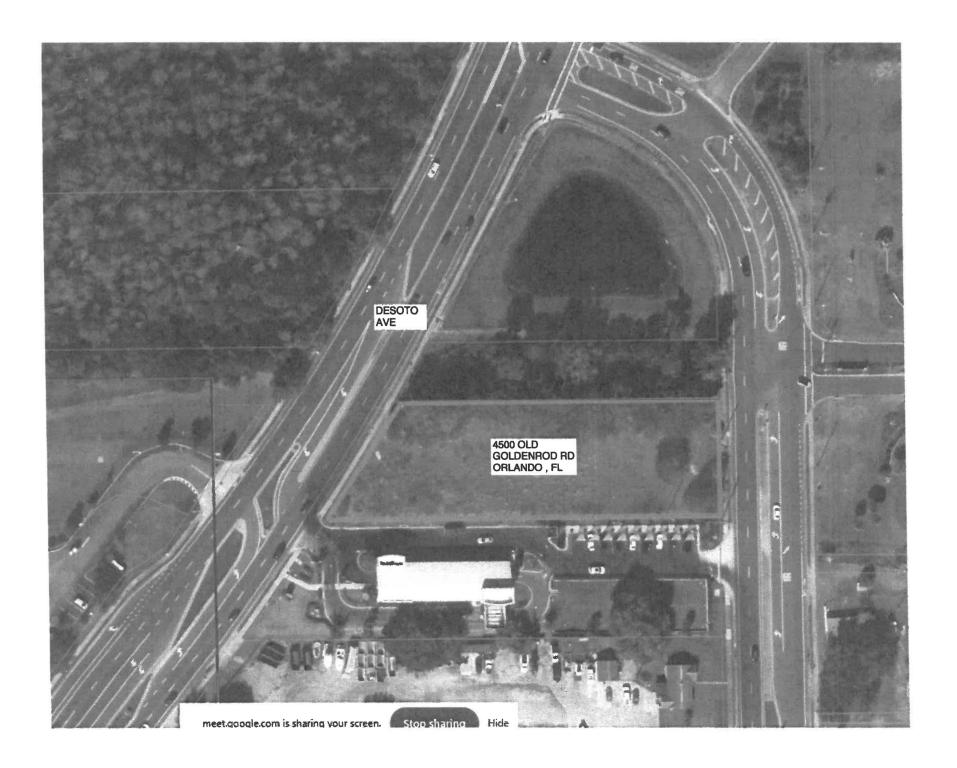

Pedro Cargua Applicant:

19302 Banfield Pl

Orlando, Florida 32827

Location: S14/T23/R30 Petition to vacate a portion of a 60-foot-

> wide unopened and unimproved right-of-way known as Desoto Avenue located along the north property line of the petitioner's commercial parcel and along the south property line of an FDOT retention pond, lying within Los Terranos Subdivision, containing a total of approximately 0.43 acres. Public interest was created by the plat of Los Terranos as recorded in Plat Book P, Page 87, of the public records of Orange County, Florida. The parcel ID numbers are 14-23-30-5240-19-031 & 14-23-30-5240-18-054. One parcel is unaddressed, and the other parcel address is 4500 Old Goldenrod Road, and they both lie in

# SPECIAL INSTRUCTIONS TO CLERK (IF ANY):

Please notify William Worley of the scheduled date and time. The Development Engineering Division will notify the customer.

PTV-24-02-007 Desoto Avenue

Control Number 24-02-007 (For use by Orange County only)