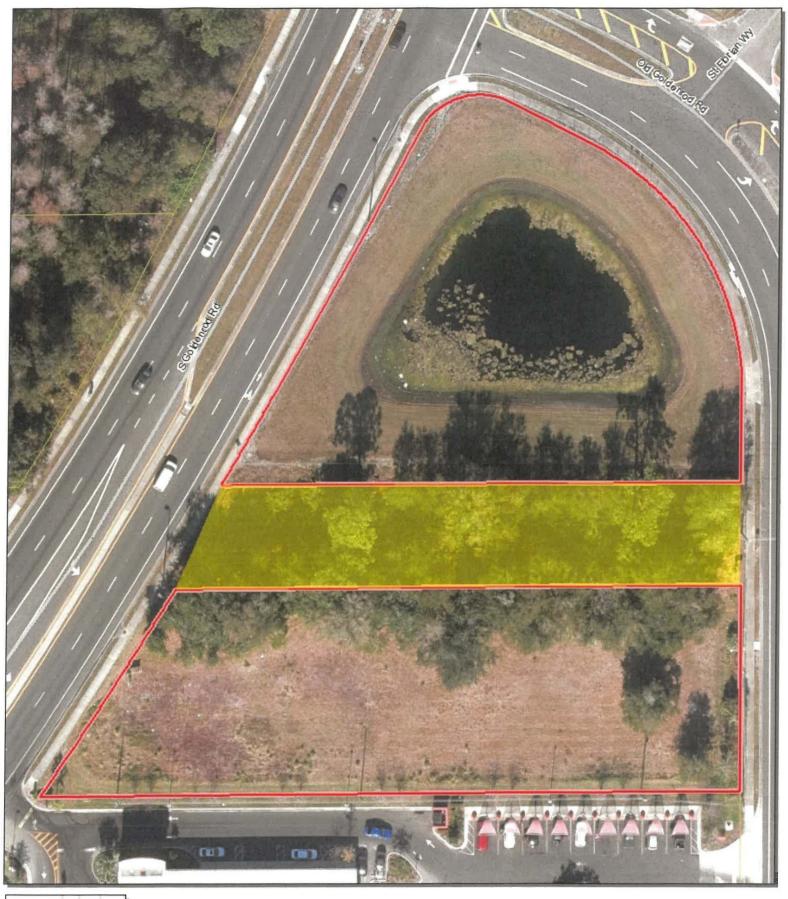

Pedro Cargua Applicant:

19302 Banfield Pl

Orlando, Florida 32827

Location: S14/T23/R30 Petition to vacate a portion of a 60-foot-

> wide unopened and unimproved right-of-way known as Desoto Avenue located along the north property line of the petitioner's commercial parcel and along the south property line of an FDOT retention pond, lying within Los Terranos Subdivision, containing a total of approximately 0.43 acres. Public interest was created by the plat of Los Terranos as recorded in Plat Book P, Page 87, of the public records of Orange County, Florida. The parcel ID numbers are 14-23-30-5240-19-031 & 14-23-30-5240-18-054. One parcel is unaddressed, and the other parcel address is 4500 Old Goldenrod Road, and they both lie in

Public interest was created by Plat Book P Page 87, of the public records of Orange County, Florida.

ATTACH SKETCH AND DESCRIPTION: Attached as Exhibit "A" is a sketch and legal description prepared by a registered land surveyor accurately showing and describing the above-described right-of-way or easement and showing its location in relation to the surrounding property.

#### SEE ATTACHED EXHIBIT 'A'

<u>ABUTTING PROPERTY OWNER:</u> Attached as Exhibit "B" is a list which constitutes a complete and accurate schedule of all abutting property owners (other than the petitioner). This exhibit <u>may</u> also include any letters received from abutting property owners resulting from courtesy letters sent to them.

#### **BEARING BASIS**

CENTER LINE OF OLD GOLDENROD ROAD AS S 00°38'57" E ALL BEARINGS SHOWN HEREON REFERENCED THERETO. SECTION 14, TOWNSHIP 23 SOUTH, RANGE 30 EAST

SCALE:1"=60" LEGAL DESCRIPTION:

A PORTION OF DESOTO AVENUE IN LOS TERRANOS, ACCORDING TO THE PLAT THEREOF, AS RECORDED IN PLAT BOOK P, PAGE 87, PUBLIC RECORDS OF ORANGE COUNTY, FLORIDA, BEING MORE PARTICULARLY DESCRIBED AS FOLLOWS: COMMENCE AT THE SOUTHEAST CORNER OF LOT 3, BLOCK 19, LOS TERRANOS, AS RECORDED IN THE PLAT THEREOF, IN PLAT BOOK P, PAGE 87, PUBLIC RECORDS OF ORANGE COUNTY, FLORIDA; THENCE RUN 5. 89°36'08' W., ALONG THE SOUTH LINE OF SAID LOT 3, A DISTANCE OF 224.63 FEET TO THE WEST LINE OF THE EAST 540 FEET OF LOTS 3 AND 4, BLOCK 19, OF SAID LOS TERRANOS; THENCE DEPARTING SAID SOUTH LOT LINE, RUN N. 00°09'25" W., ALONG SAID WEST LINE, A DISTANCE OF 636.33 FEET TO THE NORTH LINE OF SAID LOT 3; THENCE DEPARTING SAID WEST LINE, RUN N. 89°33' I 7" E., ALONG SAID NORTH LINE OF LOT 3, A DISTANCE OF 192.89 FEET TO THE POINT OF BEGINNING ALSO BEING A POINT ON A CURVE, CONCAVE NORTHWESTERLY, HAVING A RADIUS OF 2921.79 FEET AND A CENTRAL ANGLE OF 01°22'38", THENCE RUN ALONG SAID CURVE FOR AN ARC LENGTH OF 70.23 FEET; THENCE RUN N. 89°04'46" E. A DISTANCE OF 291.37 FEET; THENCE RUN 5, 00°38'57' E. A DISTANCE OF 60.00 FEET; THENCE RUN 5, 89°04'46" W, A DISTANCE OF 327.58 FEET TO THE POINT OF BEGINNING.

SAID LANDS SITUATE, LYING, AND BEING IN ORANGE COUNTY, FLORIDA, AND CONTAINING 18.558.51± SQUARE FEET OR 0.426 ACRES MORE OR LESS.

This sketch and description has been issued by the following Landtec Surveying office: