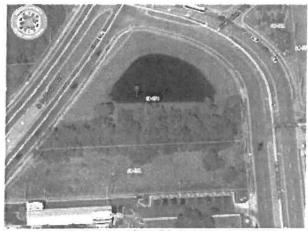

Pedro Cargua Applicant:

19302 Banfield Pl

Orlando, Florida 32827

Location: S14/T23/R30 Petition to vacate a portion of a 60-foot-

> wide unopened and unimproved right-of-way known as Desoto Avenue located along the north property line of the petitioner's commercial parcel and along the south property line of an FDOT retention pond, lying within Los Terranos Subdivision, containing a total of approximately 0.43 acres. Public interest was created by the plat of Los Terranos as recorded in Plat Book P, Page 87, of the public records of Orange County, Florida. The parcel ID numbers are 14-23-30-5240-19-031 & 14-23-30-5240-18-054. One parcel is unaddressed, and the other parcel address is 4500 Old Goldenrod Road, and they both lie in