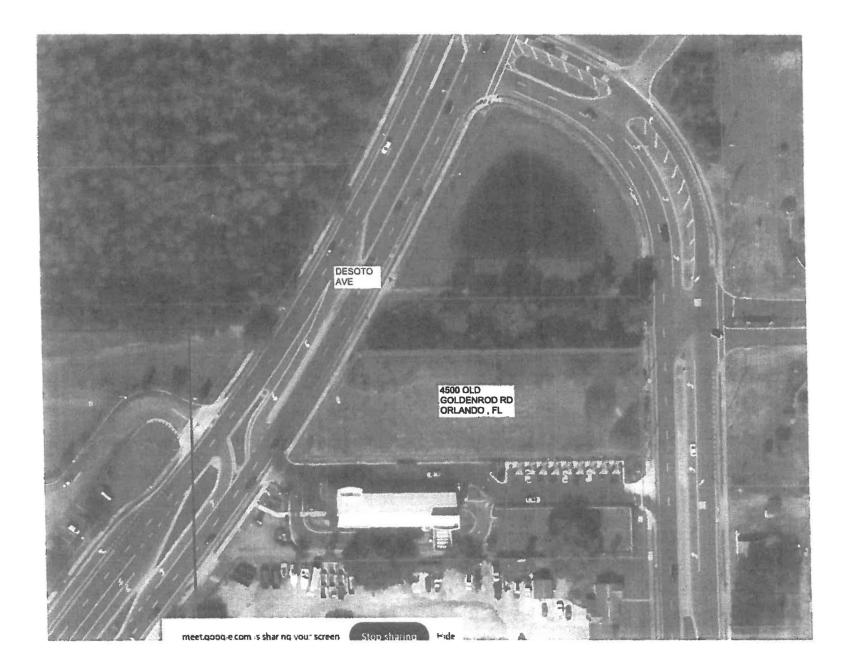

Pedro Cargua Applicant:

19302 Banfield Pl

Orlando, Florida 32827

Location: S14/T23/R30 Petition to vacate a portion of a 60-foot-

> wide unopened and unimproved right-of-way known as Desoto Avenue located along the north property line of the petitioner's commercial parcel and along the south property line of an FDOT retention pond, lying within Los Terranos Subdivision, containing a total of approximately 0.43 acres. Public interest was created by the plat of Los Terranos as recorded in Plat Book P, Page 87, of the public records of Orange County, Florida. The parcel ID numbers are 14-23-30-5240-19-031 & 14-23-30-5240-18-054. One parcel is unaddressed, and the other parcel address is 4500 Old Goldenrod Road, and they both lie in

# SPECIAL INSTRUCTIONS TO CLERK (IF ANY):

Please notify William Worley of the scheduled date and time. The Development Engineering Division will notify the customer.

PTV-24-02-007 Desoto Avenue

Control Number 24-02-007 (For use by Orange County only)