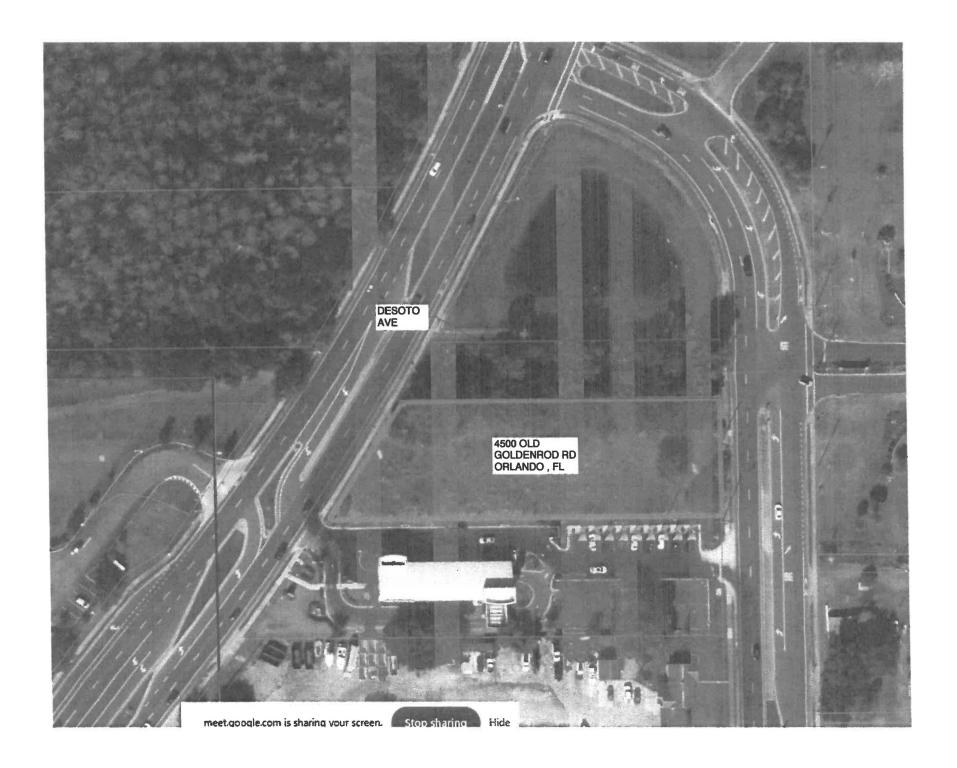

Pedro Cargua Applicant:

19302 Banfield Pl

Orlando, Florida 32827

Location: S14/T23/R30 Petition to vacate a portion of a 60-foot-

> wide unopened and unimproved right-of-way known as Desoto Avenue located along the north property line of the petitioner's commercial parcel and along the south property line of an FDOT retention pond, lying within Los Terranos Subdivision, containing a total of approximately 0.43 acres. Public interest was created by the plat of Los Terranos as recorded in Plat Book P, Page 87, of the public records of Orange County, Florida. The parcel ID numbers are 14-23-30-5240-19-031 & 14-23-30-5240-18-054. One parcel is unaddressed, and the other parcel address is 4500 Old Goldenrod Road, and they both lie in

# SPECIAL INSTRUCTIONS TO CLERK (IF ANY):

Please notify William Worley of the scheduled date and time. The Development Engineering Division will notify the customer.

PTV-24-02-007 Desoto Avenue

Control Number 24-02-007 (For use by Orange County only)