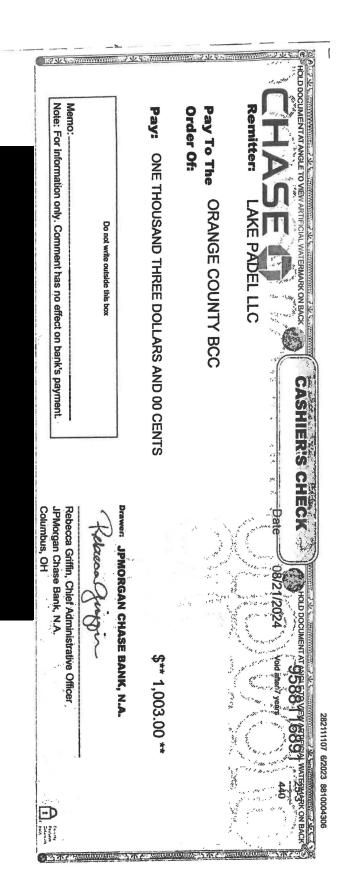

# **Detail by Entity Name**

Florida Limited Liability Company

LAKE PADEL LLC

Filing Information

Document Number

L23000521305

FEI/EIN Number

38-4293198

Date Filed

11/20/2023

Effective Date

11/15/2023

State

FL

**Status** 

ACTIVE

Principal Address

11703 STEIN ST

ORLANDO, FL 32832

**Mailing Address** 

**11703 STEIN ST** 

ORLANDO, FL 32832

Registered Agent Name & Address

CARGUA SANCHEZ, PEDRO A

**11703 STEIN ST** 

ORLANDO, FL 32832

<u>Authorized Person(s) Detail</u>

Name & Address

Title MGR

CARGUA SANCHEZ, PEDRO A 11703 STEIN ST ORLANDO, FL 32832

Title Manager

CARGUA SILVA, PEDRO V 11703 STEIN ST ORLANDO, FL 32832