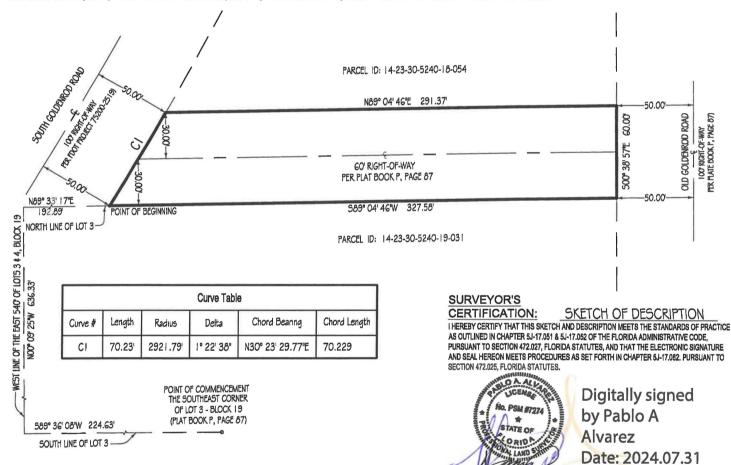

# EXHIBIT "A" LEGAL DESCRIPTION AND SKETCH OF DESCRIPTION

# SKETCH OF DESCRIPTION

THIS IS NOT A SURVEY

#### **BEARING BASIS**

CENTER LINE OF OLD GOLDENROD ROAD AS S 00°38'57" E ALL BEARINGS SHOWN HEREON REFERENCED THERETO. SECTION 14, TOWNSHIP 23 SOUTH, RANGE 30 EAST

SCALE:1"=60" LEGAL DESCRIPTION:

A PORTION OF DESOTO AVENUE IN LOS TERRANOS, ACCORDING TO THE PLAT THEREOF, AS RECORDED IN PLAT BOOK P, PAGE 87, PUBLIC RECORDS OF ORANGE COUNTY, FLORIDA, BEING MORE PARTICULARLY DESCRIBED AS FOLLOWS: COMMENCE AT THE SOUTHEAST CORNER OF LOT 3, BLOCK 19, LOS TERRANOS, AS RECORDED IN THE PLAT THEREOF, IN PLAT BOOK P, PAGE 87, PUBLIC RECORDS OF ORANGE COUNTY, FLORIDA; THENCE RUN 5. 89°36'08' W., ALONG THE SOUTH LINE OF SAID LOT 3, A DISTANCE OF 224.63 FEET TO THE WEST LINE OF THE EAST 540 FEET OF LOTS 3 AND 4, BLOCK 19, OF SAID LOS TERRANOS; THENCE DEPARTING SAID SOUTH LOT LINE, RUN N. 00°09'25" W., ALONG SAID WEST LINE, A DISTANCE OF 636.33 FEET TO THE NORTH LINE OF SAID LOT 3; THENCE DEPARTING SAID WEST LINE, RUN N. 89°33' I 7" E., ALONG SAID NORTH LINE OF LOT 3, A DISTANCE OF 192.89 FEET TO THE POINT OF BEGINNING ALSO BEING A POINT ON A CURVE, CONCAVE NORTHWESTERLY, HAVING A RADIUS OF 2921.79 FEET AND A CENTRAL ANGLE OF 01°22'38", THENCE RUN ALONG SAID CURVE FOR AN ARC LENGTH OF 70.23 FEET; THENCE RUN N. 89°04'46" E. A DISTANCE OF 291.37 FEET; THENCE RUN 5, 00°38'57' E. A DISTANCE OF 60.00 FEET; THENCE RUN 5, 89°04'46" W, A DISTANCE OF 327.58 FEET TO THE POINT OF BEGINNING.

SAID LANDS SITUATE, LYING, AND BEING IN ORANGE COUNTY, FLORIDA, AND CONTAINING 18.558.51± SQUARE FEET OR 0.426 ACRES MORE OR LESS.

This sketch and description has been issued by the following Landtec Surveying office:

#### LEGEND:

P.O.B. - POINT OF BEGINNING P.O.C. - POINT OF COMMENCEMENT P.B. - PLAT BOOK

P.G. - PAGE

C - CENTER LINE C# - CURVE NUMBER

Job Nr: 200641-SE

Drawn by: K.T.

14:15:36 -04'00'

DATE: PABLO ALVAREZ PROFESSIONAL SURVEYOR AND MAPPER FLORIDA REGISTRATION No. 7274 (NOT VALID WITHOUT THE SIGNATURE AND THE ORIGINAL RAISED SEAL OF THE FLORIDA LICENSED SURVEYOR

07-31-2024

LICENSED BUSINESS No. 8507

SIGNED:

AND MAPPER SHOWN ABOVE)