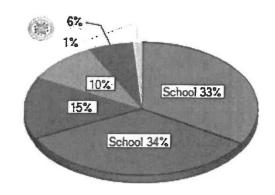

# 2024 Taxable Value and Estimate of Proposed Taxes

| Taxing Authority                   | Assd Value | Exemption | Tax Value | Millage Rate    | Taxes      | %    |
|------------------------------------|------------|-----------|-----------|-----------------|------------|------|
| Public Schools: By State Law (Rle) | \$436,077  | \$0       | \$436,077 | 3.2160 (1.36%)  | \$1,402.42 | 33 % |
| Public Schools: By Local Board     | \$436,077  | \$0       | \$436,077 | 3.2480 (0.00%)  | \$1,416.38 | 34 % |
| Orange County (General)            | \$143,000  | \$0       | \$143,000 | 4.4347 (0.00%)  | \$634.16   | 15 % |
| Unincorporated County Fire         | \$143,000  | \$0       | \$143,000 | 2.8437 (26.74%) | \$406.65   | 10 % |
| Unincorporated Taxing District     | \$143,000  | \$0       | \$143,000 | 1.8043 (0.00%)  | \$258.01   | 6%   |
| Library - Operating Budget         | \$143,000  | \$0       | \$143,000 | 0.3748 (0.00%)  | \$53.60    | 1 %  |
| St Johns Water Management District | \$143,000  | \$0       | \$143,000 | 0.1793 (0.00%)  | \$25.64    | 1 %  |
| -                                  |            |           |           | 16.1008         | \$4,196.86 |      |