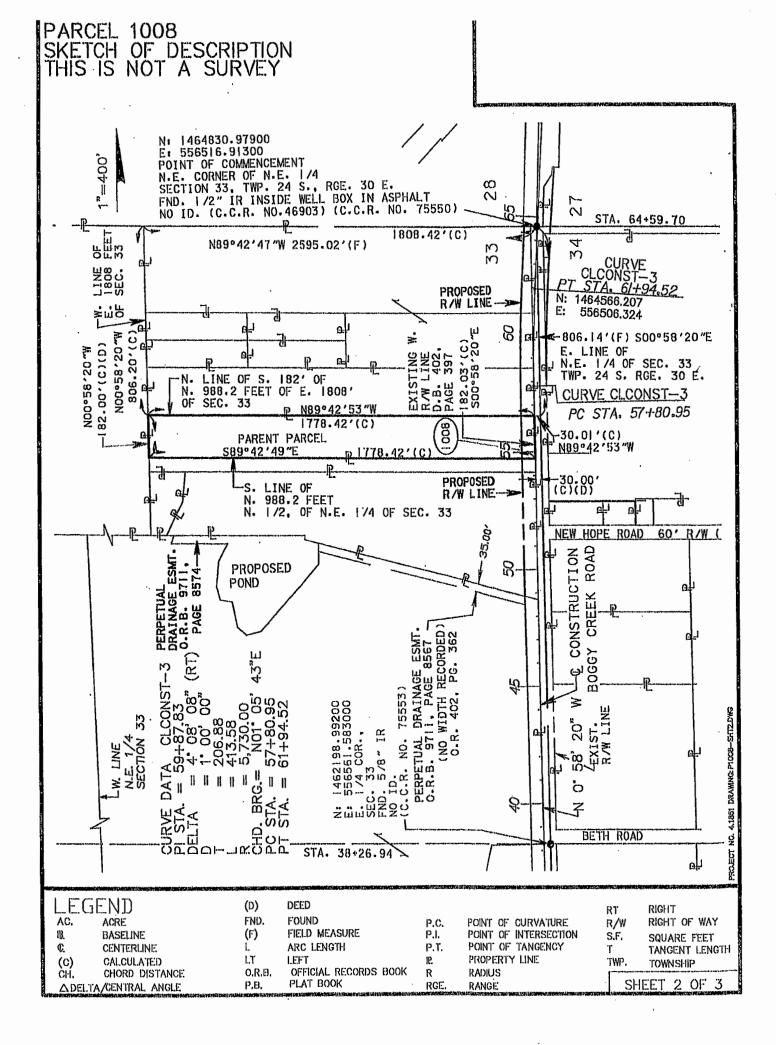

Parcel 1008

A portion of the Northeast 1/4 of Section 33, Township 24 South, Range 30 East, Orange County, Florida being more particularly described as follows:

Commence at the Northeast corner of the Northeast 1/4 of Section 33, Township 24 South, Range 30 East; thence run South 00 degrees 58' 20" East along the East line of the Northeast 1/4 of said Section 33 a distance of 806.14 feet; thence leaving said East line run North 89 degrees 42' 53" West a distance of 30.01 feet to the West right of way line of Boggy Creek Road as described in Deed Book 402, Page 397 of the Public Records of Orange County, Florida and the POINT OF BEGINNING; thence run South 00 degrees 58' 20" East along said West right of way line a distance of 182.03 feet to the intersection with the South line of the North 988.20 feet of the North 1/2 of the Northeast 1/4 of said Section 33; thence run North 89 degrees 42' 49" West along said South line a distance of 60.01 feet; thence leaving said South line run North 00 degrees 58' 20" West a distance of 182.03 feet to the intersection with the North line of the South 182 feet of the North 988.20 feet of said Section 33; thence run South 89 degrees 42' 53" East along said North line a distance of 60.01 feet to the POINT OF BEGINNING.

Containing 10,922 square feet (0.2507 acres), more or less.

| THIS IS NOT A SURVEY<br>BEARINGS BASED ON THE EAST LINE OF THE N.E. 1/4 OF<br>SEC. 33, TWP. 24 S., RGE. 30 E BEING SOO'58'20"E PER<br>THE BOGGY CREEK RIGHT OF WAY MAP.<br>COUNTY PROJECT NO. 5085<br>ROAD NAME: BOGGY CREEK ROAD | REPRODUCTIONS OF THIS SKETCH ARE NOT VALID WITHOUT<br>THE SIGNATURE AND ORIGINAL RAISED SEAL OF THE<br>FLORIDA LICENSED SURVEYOR AND MAPPER.<br>DANIEL A. GROVES, FLORIDA PROFESSIONAL SURVEYOR<br>AND MAPPER NO. 4625<br>METRIC ENGINEERING, INC. L.B. NO. 229/ |
|-----------------------------------------------------------------------------------------------------------------------------------------------------------------------------------------------------------------------------------|------------------------------------------------------------------------------------------------------------------------------------------------------------------------------------------------------------------------------------------------------------------|
| METRIC ENGINEERING, INC.<br>ENGINEERS - PLANNERS - SURVEYORS<br>615 CRESCENT EXECUTIVE CT. SUITE 524,<br>LAKE MARY, FLORIDA 32746<br>PHONE (407) 644-1898 FAX (407) 644-1921                                                      | SECTION 33<br>TOWNSHIP 24 SOUTH<br>RANGE 30 EAST                                                                                                                                                                                                                 |
| DRAWN BY: D.GROVES CHECKED BY: D.GROVES PARCEL NO                                                                                                                                                                                 | . 9.2.B.11 FIRIAL AND SCALE 1" = NA                                                                                                                                                                                                                              |
| DATE: MAY. 22, 2009 DATE: SEPT. 23, 2009 1008                                                                                                                                                                                     | DATE REVISIONS BY SHEET 1 OF 3                                                                                                                                                                                                                                   |