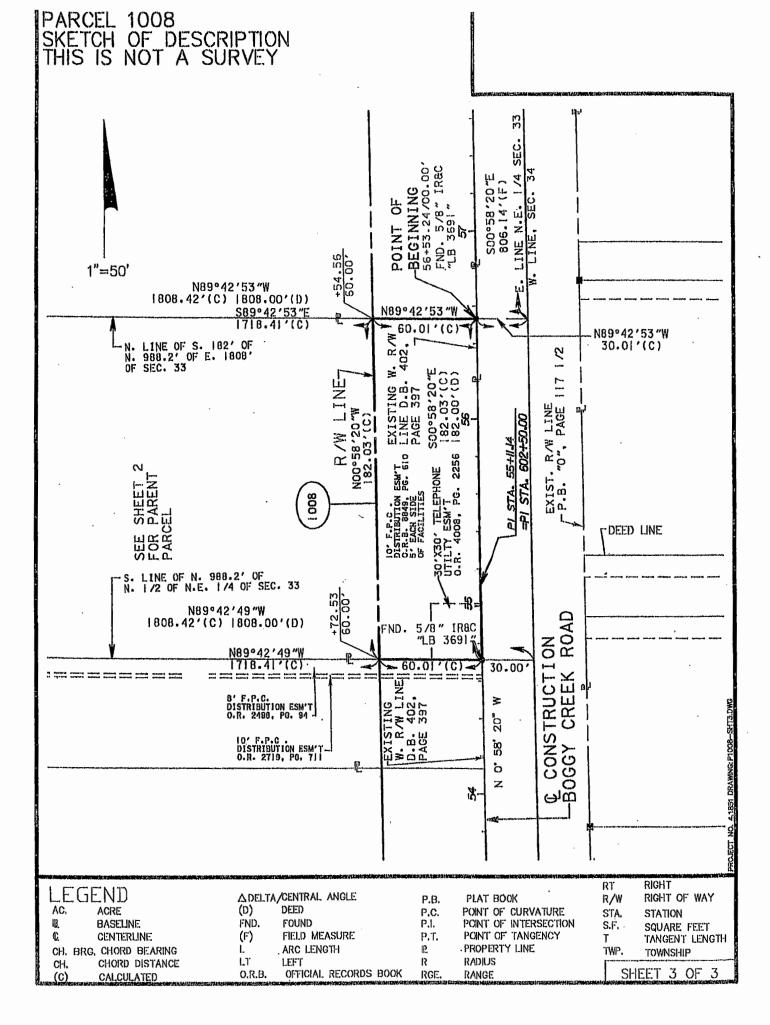

Parcel 1008

A portion of the Northeast 1/4 of Section 33, Township 24 South, Range 30 East, Orange County, Florida being more particularly described as follows:

Commence at the Northeast corner of the Northeast 1/4 of Section 33, Township 24 South, Range 30 East; thence run South 00 degrees 58' 20" East along the East line of the Northeast 1/4 of said Section 33 a distance of 806.14 feet; thence leaving said East line run North 89 degrees 42' 53" West a distance of 30.01 feet to the West right of way line of Boggy Creek Road as described in Deed Book 402, Page 397 of the Public Records of Orange County, Florida and the POINT OF BEGINNING; thence run South 00 degrees 58' 20" East along said West right of way line a distance of 182.03 feet to the intersection with the South line of the North 988.20 feet of the North 1/2 of the Northeast 1/4 of said Section 33; thence run North 89 degrees 42' 49" West along said South line a distance of 60.01 feet; thence leaving said South line run North 00 degrees 58' 20" West a distance of 182.03 feet to the intersection with the North line of the South 182 feet of the North 988.20 feet of said Section 33; thence run South 89 degrees 42' 53" East along said North line a distance of 60.01 feet to the POINT OF BEGINNING.

Containing 10,922 square feet (0.2507 acres), more or less.

| THIS IS NOT A SURVEY<br>BEARINGS BASED ON THE EAST LINE OF THE N.E. 1/4 OF<br>SEC. 33, TWP. 24 S., RGE. 30 E BEING SOO'58'20"E PER<br>THE BOGGY CREEK RIGHT OF WAY MAP.<br>COUNTY PROJECT NO. 5085<br>ROAD NAME: BOGGY CREEK ROAD | REPRODUCTIONS OF THIS SKETCH ARE NOT VALID WITHOUT<br>THE SIGNATURE AND ORIGINAL RAISED SEAL OF THE<br>FLORIDA LICENSED SURVEYOR AND MAPPER.<br>DANIEL A. GROVES, FLORIDA PROFESSIONAL SURVEYOR<br>AND MAPPER NO. 4625<br>METRIC ENGINEERING, INC. L.B. NO. 229/ |
|-----------------------------------------------------------------------------------------------------------------------------------------------------------------------------------------------------------------------------------|------------------------------------------------------------------------------------------------------------------------------------------------------------------------------------------------------------------------------------------------------------------|
| METRIC ENGINEERING, INC.<br>ENGINEERS - PLANNERS - SURVEYORS<br>615 CRESCENT EXECUTIVE CT. SUITE 524,<br>LAKE MARY, FLORIDA 32746<br>PHONE (407) 644-1898 FAX (407) 644-1921                                                      | SECTION 33<br>TOWNSHIP 24 SOUTH<br>RANGE 30 EAST                                                                                                                                                                                                                 |
| DRAWN BY: D.GROVES CHECKED BY: D.GROVES PARCEL NO                                                                                                                                                                                 | . 9.2.B.11 FIRIAL AND SCALE 1" = NA                                                                                                                                                                                                                              |
| DATE: MAY. 22, 2009 DATE: SEPT. 23, 2009 1008                                                                                                                                                                                     | DATE REVISIONS BY SHEET 1 OF 3                                                                                                                                                                                                                                   |