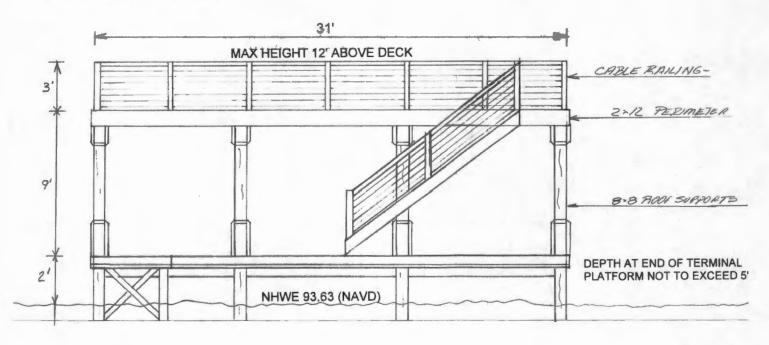

roval of the request for waiver to Section 15-342(b) to increase the maximum allowable terminal platform size from 565 square feet to 719 square feet with a mitigation payment of \$446 to the Conservation Trust Fund within 60 days of the decision of the Board of County Commissioners for the Adam and Ana Bersin Dock Construction Permit BD-21-06-086. District 1

JVW/DDJ: jk

Attachments

ŧ

## Request for Boat Dock Waiver for Terminal Platform Size





Applicants: Adam and Ana Bersin, Owner

Shelia Cichra, Agent

Address:

10110 Royal Island Court

Windermere, 32836

Parcel ID No. 08-24-28-7760-00-590

**Project Site** 

**Property Location** 









## BERSIN DOCK PLAN VIEW 10110 ROYAL ISLAND COURT ORLANDO, FL 32836



## BERSIN DOCK ELEVATION 10110 ROYAL ISLAND COURT ORLANDO, FL 32836





Mail or

# APPLICATION TO CONSTRUCT A BOAT DOCK APPLICATION FOR WAIVER

(Pursuant to Orange County Code, Chapter 15, Article IX, Section 15-350(a)(2))

Orange County Environmental Protection Division

| Deliver To:                                                                                       | 800 Mercy Dri<br>Orlando, Flori<br>(407) 836-140                                                         |