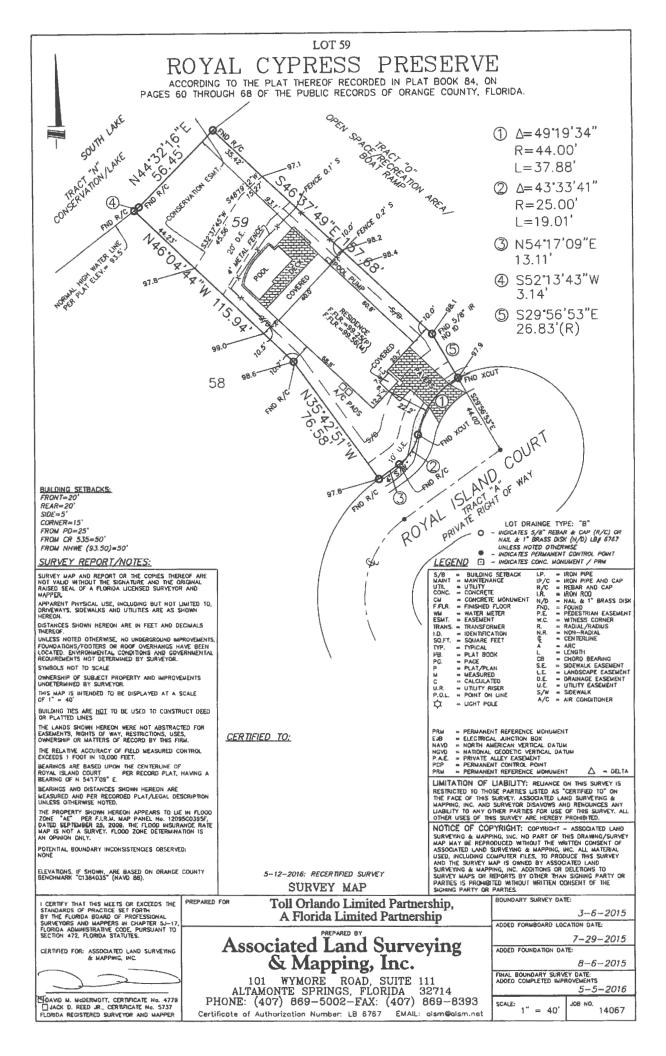

## Request for Boat Dock Waiver for Terminal Platform Size

Applicants: Adam and Ana Bersin, Owner

Shelia Cichra, Agent

Address:

10110 Royal Island Court

Windermere, 32836

Parcel ID No. 08-24-28-7760-00-590

**Project Site** 

**Property Location** 

## BERSIN DOCK PLAN VIEW 10110 ROYAL ISLAND COURT ORLANDO, FL 32836