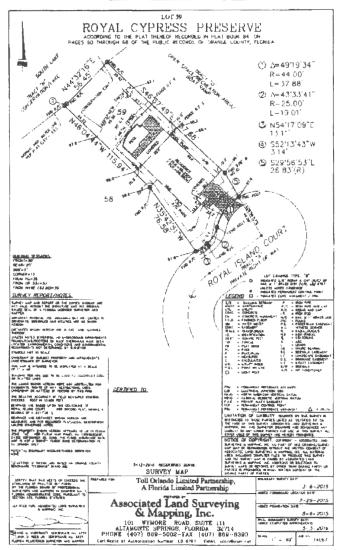

Environmental Protection Commission Recommendation for Request for Waiver for Adam and Ana Bersin Dock

Construction Permit BD-21-06-086

The applicants, Adam and Ana Bersin, are requesting a dock construction permit with waiver to Orange County Code (Code), Chapter 15, Article IX, Section 15-342(b) (terminal platform size) to construct a new dock at the subject property. The project site is located at 10110 Royal Island Court, Orlando, Florida 32836 (Parcel ID Number 08-24-28-7760-00-590). The subject property is on South Lake in District 1.

On June 17, 2021, the Environmental Protection Division (EPD) received an Application to Construct a Dock on the subject property. Included with the application was an Application for Waiver to Section 15-342(b) (terminal platform size) to increase the terminal platform size from the maximum allowed 565 square feet to 719 square feet.

## Waiver Request - Terminal Platform

Chapter 15, Article IX, Section 15-342(b) of the Code states, "the maximum square footage of the terminal platform shall not exceed the square footage of ten times the linear shoreline frontage for the first seventy-five (75) feet of shoreline and five times the linear shoreline frontage for each foot in excess of seventy-five (75) feet, not to exceed a maximum of 1,000 square feet." The applicants have a shoreline that measures approximately 56.5 linear feet at the NHWE, allowing for a maximum terminal platform

Environmental Protection Commission Recommendation for Request for Waiver for Adam and Ana Bersin Dock Construction Permit BD-21-06-086

size of 565 square feet. The applicants are requesting a terminal platform of 719 square feet (154 square feet larger than allowed).