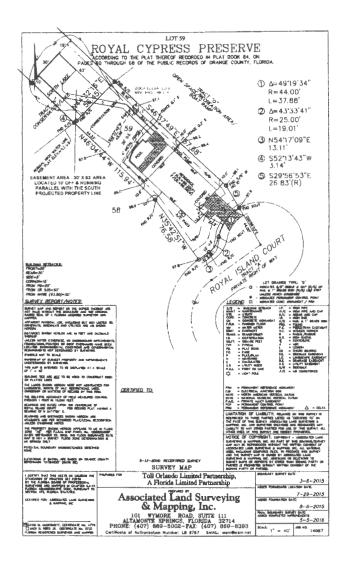

Environmental Protection Commission Recommendation for Request for Waiver for Adam and Ana Bersin Dock

Construction Permit BD-21-06-086

The applicants, Adam and Ana Bersin, are requesting a dock construction permit with waiver to Orange County Code (Code), Chapter 15, Article IX, Section 15-342(b) (terminal platform size) to construct a new dock at the subject property. The project site is located at 10110 Royal Island Court, Orlando, Florida 32836 (Parcel ID Number 08-24-28-7760-00-590). The subject property is on South Lake in District 1.

On June 17, 2021, the Environmental Protection Division (EPD) received an Application to Construct a Dock on the subject property. Included with the application was an Application for Waiver to Section 15-342(b) (terminal platform size) to increase the terminal platform size from the maximum allowed 565 square feet to 719 square feet.

## Waiver Request - Terminal Platform

Chapter 15, Article IX, Section 15-342(b) of the Code states, "the maximum square footage of the terminal platform shall not exceed the square footage of ten times the linear shoreline frontage for the first seventy-five (75) feet of shoreline and five times the linear shoreline frontage for each foot in excess of seventy-five (75) feet, not to exceed a maximum of 1,000 square feet." The applicants have a shoreline that measures approximately 56.5 linear feet at the NHWE, allowing for a maximum terminal platform

Environmental Protection Commission Recommendation for Request for Waiver for Adam and Ana Bersin Dock Construction Permit BD-21-06-086

size of 565 square feet. The applicants are requesting a terminal platform of 719 square feet (154 square feet larger than allowed).