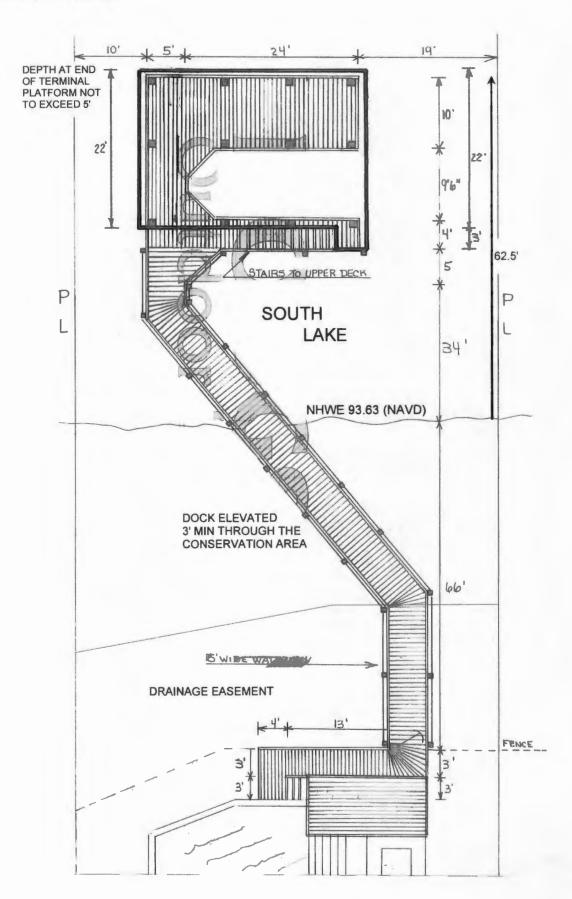

and recommendation of the Environmental Protection Commission, and approval of the request for waiver to Section 15-342(b) to increase the maximum allowable terminal platform size from 565 square feet to 719 square feet with a mitigation payment of \$446 to the Conservation Trust Fund within 60 days of the decision of the Board of County Commissioners for the Adam and Ana Bersin Dock Construction Permit BD-21-06-086. District 1

JVW/DDJ: jk

Attachments

ŧ

## Request for Boat Dock Waiver for Terminal Platform Size





Applicants: Adam and Ana Bersin, Owner

Shelia Cichra, Agent

Address:

10110 Royal Island Court

Windermere, 32836

Parcel ID No. 08-24-28-7760-00-590

**Project Site** 

**Property Location** 









## BERSIN DOCK PLAN VIEW 10110 ROYAL ISLAND COURT ORLANDO, FL 32836



## BERSIN DOCK ELEVATION 10110 ROYAL ISLAND COURT ORLANDO, FL 32836





Mail or

# APPLICATION TO CONSTRUCT A BOAT DOCK APPLICATION FOR WAIVER

(Pursuant to Orange County Code, Chapter 15, Article IX, Section 15-350(a)(2))

Orange County Environmental Protection Division

| Deliver To:                                                                                       | 800 Mercy Dri<br>Orlando, Flori<br>(407) 836-140                                                         |