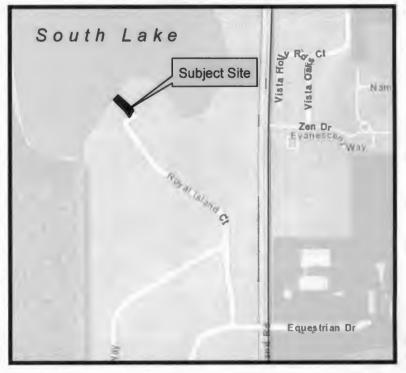

Environmental Protection Commission Recommendation for Request for Waiver for Adam and Ana Bersin Dock

Construction Permit BD-21-06-086

The applicants, Adam and Ana Bersin, are requesting a dock construction permit with waiver to Orange County Code (Code), Chapter 15, Article IX, Section 15-342(b) (terminal platform size) to construct a new dock at the subject property. The project site is located at 10110 Royal Island Court, Orlando, Florida 32836 (Parcel ID Number 08-24-28-7760-00-590). The subject property is on South Lake in District 1.

**Property Location** 