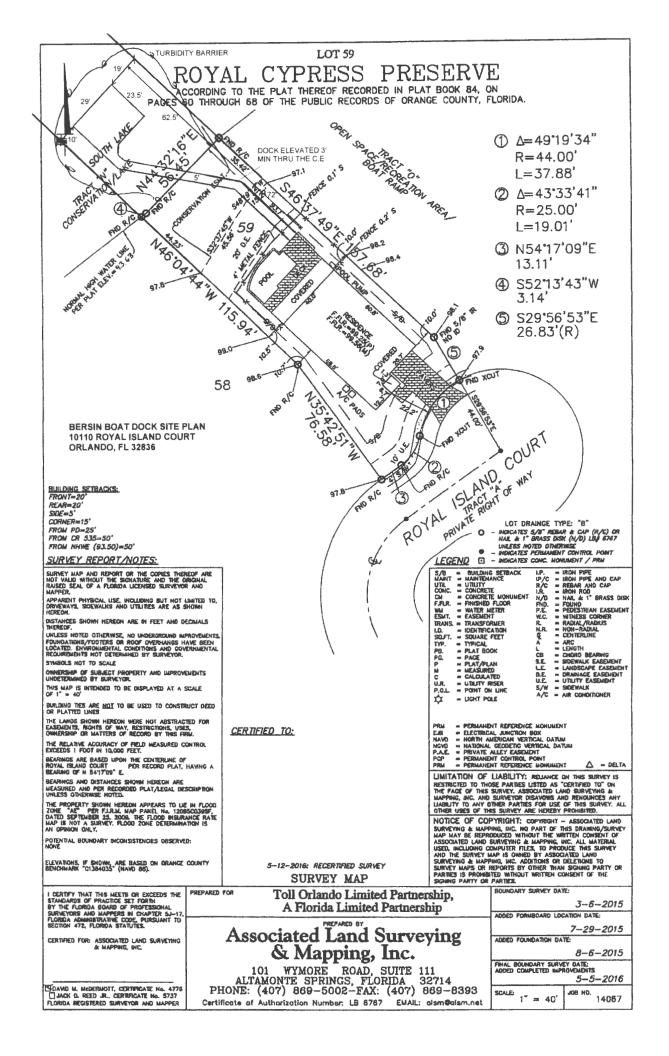

platform size).

#### **ACTION REQUESTED:**

Acceptance of the findings and recommendation of the Environmental Protection Commission, and approval of the request for waiver to Section 15-342(b) to increase the maximum allowable terminal platform size from 565 square feet to 719 square feet with a mitigation payment of \$446 to the Conservation Trust Fund within 60 days of the decision of the Board of County Commissioners for the Adam and Ana Bersin Dock Construction Permit BD-21-06-086. District 1

JVW/DDJ: jk

Attachments

ŧ

## Request for Boat Dock Waiver for Terminal Platform Size





Applicants: Adam and Ana Bersin, Owner

Shelia Cichra, Agent

Address:

10110 Royal Island Court

Windermere, 32836

Parcel ID No. 08-24-28-7760-00-590

**Project Site** 

**Property Location** 









## BERSIN DOCK PLAN VIEW 10110 ROYAL ISLAND COURT ORLANDO, FL 32836



## BERSIN DOCK ELEVATION 10110 ROYAL ISLAND COURT ORLANDO, FL 32836





Mail or

# APPLICATION TO CONSTRUCT A BOAT DOCK APPLICATION FOR WAIVER

(Pursuant to Orange County Code, Chapter 15, Article IX, Section 15-350(a)(2))

Orange County Environmental Protection Division

| Deliver To:                                                                                       | 800 Mercy Dri<br>Orlando, Flori<br>(407) 836-140                                                         |